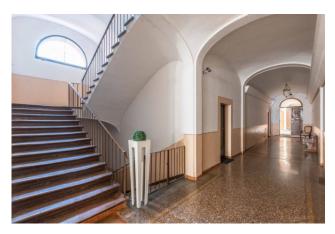

It is located on the first floor, with entrance to the living room with kitchenette, bathroom, closet and bedroom.

The intervention involves the redevelopment of the entire building, even in the common areas, maintaining the compositionalarchitectural aspects, with insulation and external insulation.

Autonomous heating.

The real estate units will be finished with high quality materials, natural brushed oak floors, double glazed wooden windows, provision for air conditioning and lift.

Possibility of parking spaces in the condominium courtyard.