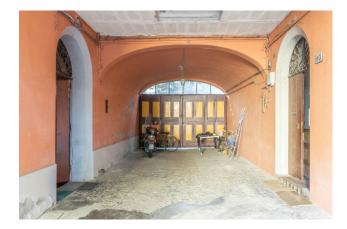

It is located on the first floor, with entrance to the living room with kitchenette, bathroom, closet and bedroom.

The intervention involves the redevelopment of the entire building, even in the common areas, maintaining the compositionalarchitectural aspects, with insulation and external insulation.

Autonomous heating.

The real estate units will be finished with high quality materials, natural brushed oak floors, double glazed wooden windows, provision for air conditioning and lift.

Possibility of parking spaces in the condominium courtyard.

Possibility of customizing the internal spaces and finishing materials.

Ref. 2147-115

Broker Manager Pasquale Fusco

(Non-binding document for contractual purposes)

Prime Properties

Via Santo Stefano, 29/D - Bologna (BO) - (+39) 051 0301284 bologna@cbitaly.it - https://www.coldwellbanker.it/en