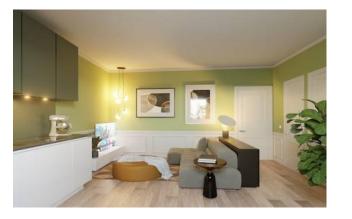

It is located on the first floor, with entrance to the living room with kitchenette, bathroom, closet and bedroom.

The intervention involves the redevelopment of the entire building, even in the common areas, maintaining the compositionalarchitectural aspects, with insulation and external insulation.

Autonomous heating.

The real estate units will be finished with high quality materials, natural brushed oak floors, double glazed wooden windows, provision for air conditioning and lift.

Possibility of parking spaces in the condominium courtyard.