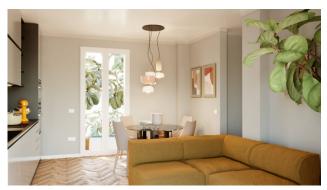

It is located on the first floor, with entrance to the living room with kitchenette, bathroom, closet and bedroom.

The intervention involves the redevelopment of the entire building, even in the common areas, maintaining the compositionalarchitectural aspects, with insulation and external insulation.

Autonomous heating.

The real estate units will be finished with high quality materials, natural brushed oak floors, double glazed wooden windows, provision for air conditioning and lift.

Possibility of parking spaces in the condominium courtyard.