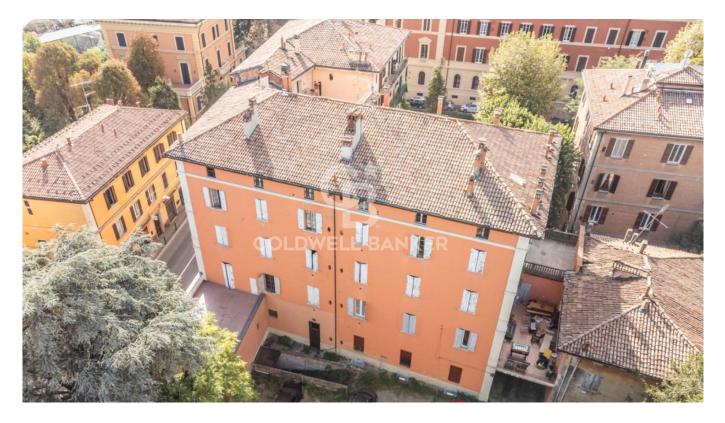

## 66 sq.m. | Bathrooms: 1 | Bedrooms: 2 | Rooms: 3

Bologna - Margherita Gardens Adjacency

COLDWELL BANKER

PRIME PROPERTIES

Via Castiglione

66 m2 - Balcony - New Business

In the immediate vicinity of Porta Castiglione, a 61 m2 apartment is for sale, undergoing complete renovation.

It is located on the first floor, with entrance to the living room with kitchenette, bathroom, closet and bedroom.

The intervention involves the redevelopment of the entire building, even in the common areas, maintaining the compositionalarchitectural aspects, with insulation and external insulation.

Autonomous heating.

The real estate units will be finished with high quality materials, natural brushed oak floors, double glazed wooden windows, provision for air conditioning and lift.

Possibility of parking spaces in the condominium courtyard.