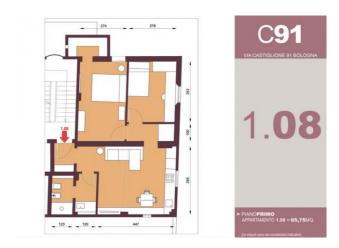

## 66 sq.m. | Bathrooms: 1 | Bedrooms: 2 | Rooms: 3

Bologna - Margherita Gardens Adjacency

COLDWELL BANKER

PRIME PROPERTIES

Via Castiglione

66 m2 - Balcony - New Business

In the immediate vicinity of Porta Castiglione, a 61 m2 apartment is for sale, undergoing complete renovation.

It is located on the first floor, with entrance to the living room with kitchenette, bathroom, closet and bedroom.

The intervention involves the redevelopment of the entire building, even in the common areas, maintaining the compositionalarchitectural aspects, with insulation and external insulation.

## Features

| Property ID: CBI145-2147-115 | Contract: Sale                |
|------------------------------|-------------------------------|
| Categoria: Apartment         | Address: Via Castiglione, 91  |
| Zip Code: 40125              | Municipality: Bologna         |
| Zona: Castiglione            | Total sqm: 66 sq.m.           |
| Bedrooms: 2                  | Bathrooms: 1                  |
| Rooms: 3                     | Internal condition: Excellent |
| Floor: 1                     | Total floors: 4               |
| Independent heating: Heating | Lift: Yes                     |
| Date of construction: 2025   | Kitchen: Exposed Kitchen      |