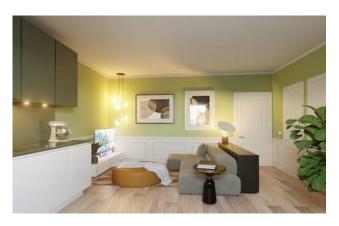

## 61 sq.m. | Bathrooms: 1 | Bedrooms: 2 | Rooms: 3

Bologna - Margherita Gardens nearby

Via Castiglione

61 m2 - New from business

In the immediate vicinity of Porta Castiglione, a 61~m2 apartment is for sale, undergoing complete renovation.

It is located on the first floor with entrance hallway, living room with kitchenette, two bedrooms and bathroom.

The intervention involves the redevelopment of the entire building, even in the common areas, maintaining the compositional-architectural aspects, with insulation and external insulation.

Autonomous heating.

The real estate units will be finished with high quality materials, natural brushed oak floors, double glazed wooden windows, provision for air conditioning and lift.

Possibility of parking spaces in the condominium courtyard.

Possibility of customizing the internal spaces and finishing materials  $% \left( 1\right) =\left( 1\right) \left( 1\right) \left($ 

Ref. 2147-114

Broker Manager Pasquale Fusco

(Non-binding document for contractual purposes)