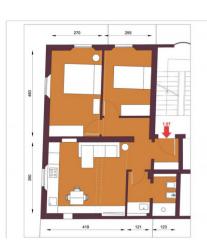

It is located on the first floor with entrance hallway, living room with kitchenette, two bedrooms and bathroom.

The intervention involves the redevelopment of the entire building, even in the common areas, maintaining the compositional-architectural aspects, with insulation and external insulation.

## **Features**

| Property ID: CBI145-2147-114 | Contract: Sale                |
|------------------------------|-------------------------------|
| Categoria: Apartment         | Address: Via Castiglione, 91  |
| Zip Code: 40125              | Municipality: Bologna         |
| Zona: Castiglione            | Total sqm: 61 sq.m.           |
| Bedrooms: 2                  | Bathrooms: 1                  |
| Rooms: 3                     | Internal condition: Excellent |
| Floor: 1                     | Total floors: 4               |
| Independent heating: Heating | Lift: Yes                     |
| Date of construction: 2025   | Kitchen: Exposed Kitchen      |