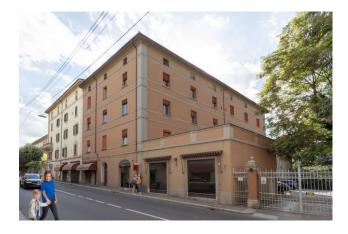

## 61 sq.m. | Bathrooms: 1 | Bedrooms: 2 | Rooms: 3

Bologna - Margherita Gardens nearby

Via Castiglione

61 m2 - New from business

In the immediate vicinity of Porta Castiglione, a 61~m2 apartment is for sale, undergoing complete renovation.

It is located on the first floor with entrance hallway, living room with kitchenette, two bedrooms and bathroom.

The intervention involves the redevelopment of the entire building, even in the common areas, maintaining the compositional-architectural aspects, with insulation and external insulation.