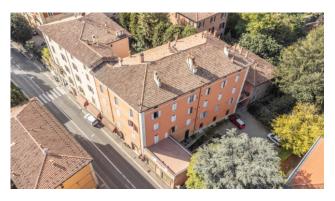

## 61 sq.m. | Bathrooms: 1 | Bedrooms: 2 | Rooms: 3

Bologna - Margherita Gardens nearby

Via Castiglione

61 m2 - New from business

In the immediate vicinity of Porta Castiglione, a 61~m2 apartment is for sale, undergoing complete renovation.

It is located on the first floor with entrance hallway, living room with kitchenette, two bedrooms and bathroom.

The intervention involves the redevelopment of the entire building, even in the common areas, maintaining the compositional-architectural aspects, with insulation and external insulation.

Autonomous heating.

The real estate units will be finished with high quality materials, natural brushed oak floors, double glazed wooden windows, provision for air conditioning and lift.

Possibility of parking spaces in the condominium courtyard.