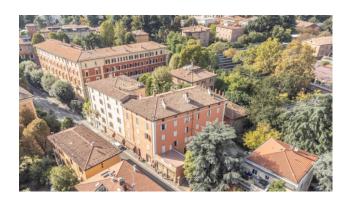

## 61 sq.m. | Bathrooms: 1 | Bedrooms: 2 | Rooms: 3

Bologna - Margherita Gardens nearby

Via Castiglione

61 m2 - New from business

In the immediate vicinity of Porta Castiglione, a 61~m2 apartment is for sale, undergoing complete renovation.

It is located on the first floor with entrance hallway, living room with kitchenette, two bedrooms and bathroom.

The intervention involves the redevelopment of the entire building, even in the common areas, maintaining the compositional-architectural aspects, with insulation and external insulation.

Autonomous heating.

The real estate units will be finished with high quality materials, natural brushed oak floors, double glazed wooden windows, provision for air conditioning and lift.

Possibility of parking spaces in the condominium courtyard.