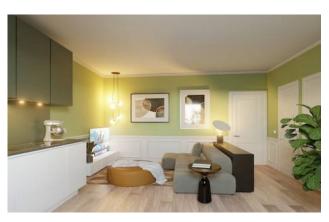

## 61 sq.m. | Bathrooms: 1 | Bedrooms: 2 | Rooms: 3

Bologna - Margherita Gardens nearby

Via Castiglione

61 m2 - New from business

In the immediate vicinity of Porta Castiglione, a 61~m2 apartment is for sale, undergoing complete renovation.

It is located on the first floor with entrance hallway, living room with kitchenette, two bedrooms and bathroom.

The intervention involves the redevelopment of the entire building, even in the common areas, maintaining the compositional-architectural aspects, with insulation and external insulation.

Autonomous heating.

The real estate units will be finished with high quality materials, natural brushed oak floors, double glazed wooden windows, provision for air conditioning and lift.

Possibility of parking spaces in the condominium courtyard.

Possibility of customizing the internal spaces and finishing materials  $% \left( 1\right) =\left( 1\right) \left( 1\right) \left($ 

Ref. 2147-114

Broker Manager Pasquale Fusco

(Non-binding document for contractual purposes)