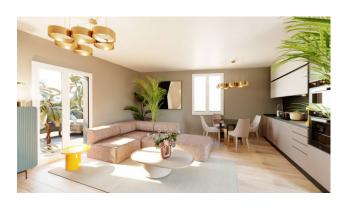

## 61 sq.m. | Bathrooms: 1 | Bedrooms: 2 | Rooms: 3

Bologna - Margherita Gardens nearby

Via Castiglione

61 m2 - New from business

In the immediate vicinity of Porta Castiglione, a 61~m2 apartment is for sale, undergoing complete renovation.

It is located on the first floor with entrance hallway, living room with kitchenette, two bedrooms and bathroom.

The intervention involves the redevelopment of the entire building, even in the common areas, maintaining the compositional-architectural aspects, with insulation and external insulation.

Autonomous heating.

The real estate units will be finished with high quality materials, natural brushed oak floors, double glazed wooden windows, provision for air conditioning and lift.

Possibility of parking spaces in the condominium courtyard.

Possibility of customizing the internal spaces and finishing materials  $% \left( 1\right) =\left( 1\right) \left( 1\right) \left($ 

Ref. 2147-114

Broker Manager Pasquale Fusco

(Non-binding document for contractual purposes)