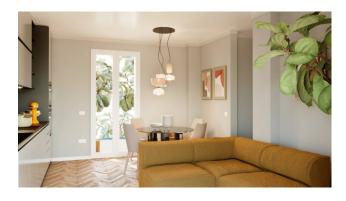

It is located on the first floor with entrance hallway, living room with kitchenette, two bedrooms and bathroom.

The intervention involves the redevelopment of the entire building, even in the common areas, maintaining the compositional-architectural aspects, with insulation and external insulation.

Autonomous heating.

The real estate units will be finished with high quality materials, natural brushed oak floors, double glazed wooden windows, provision for air conditioning and lift.

Possibility of parking spaces in the condominium courtyard.

Possibility of customizing the internal spaces and finishing materials  $% \left( 1\right) =\left( 1\right) \left( 1\right) \left($ 

Ref. 2147-114

Broker Manager Pasquale Fusco

(Non-binding document for contractual purposes)