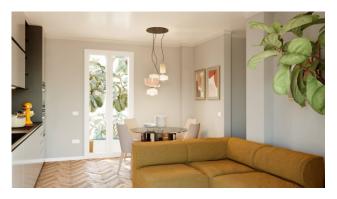

## 61 sq.m. | Bathrooms: 1 | Bedrooms: 2 | Rooms: 3

Bologna - Margherita Gardens nearby

Via Castiglione

61 m2 - New from business

In the immediate vicinity of Porta Castiglione, a 61~m2 apartment is for sale, undergoing complete renovation.

It is located on the first floor with entrance hallway, living room with kitchenette, two bedrooms and bathroom.

The intervention involves the redevelopment of the entire building, even in the common areas, maintaining the compositional-architectural aspects, with insulation and external insulation.

Autonomous heating.

The real estate units will be finished with high quality materials, natural brushed oak floors, double glazed wooden windows, provision for air conditioning and lift.

Possibility of parking spaces in the condominium courtyard.

Possibility of customizing the internal spaces and finishing materials  $% \left( 1\right) =\left( 1\right) \left( 1\right) \left($ 

Ref. 2147-114

Broker Manager Pasquale Fusco

(Non-binding document for contractual purposes)