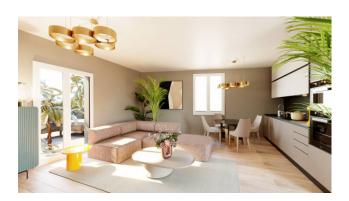

It is located on the first floor with entrance hallway, living room with kitchenette, two bedrooms and bathroom.

The intervention involves the redevelopment of the entire building, even in the common areas, maintaining the compositional-architectural aspects, with insulation and external insulation.

Autonomous heating.

The real estate units will be finished with high quality materials, natural brushed oak floors, double glazed wooden windows, provision for air conditioning and lift.

Possibility of parking spaces in the condominium courtyard.