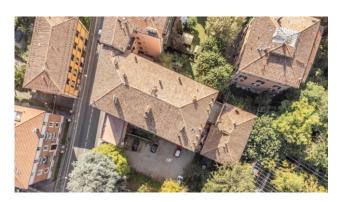

## 61 sq.m. | Bathrooms: 1 | Bedrooms: 2 | Rooms: 3

Bologna - Margherita Gardens nearby

Via Castiglione

61 m2 - New from business

In the immediate vicinity of Porta Castiglione, a 61~m2 apartment is for sale, undergoing complete renovation.

It is located on the first floor with entrance hallway, living room with kitchenette, two bedrooms and bathroom.

The intervention involves the redevelopment of the entire building, even in the common areas, maintaining the compositional-architectural aspects, with insulation and external insulation.