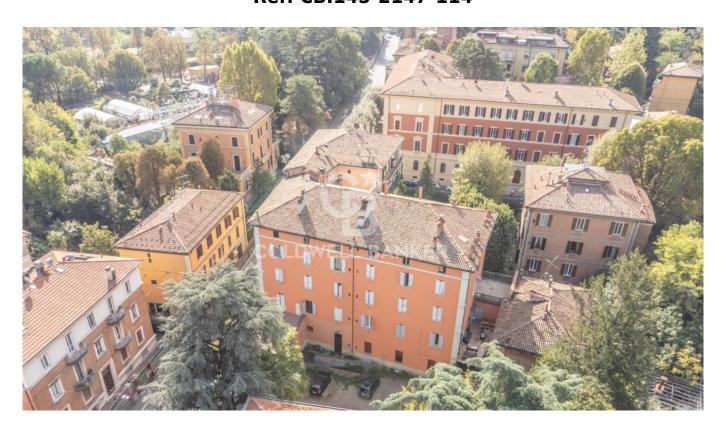

## Apartment for sale in Bologna Castiglione € 360.000 Ref. CBI145-2147-114

## 61 sq.m. | Bathrooms: 1 | Bedrooms: 2 | Rooms: 3

Bologna - Margherita Gardens nearby

Via Castiglione

61 m2 - New from business

In the immediate vicinity of Porta Castiglione, a 61~m2 apartment is for sale, undergoing complete renovation.

It is located on the first floor with entrance hallway, living room with kitchenette, two bedrooms and bathroom.

The intervention involves the redevelopment of the entire building, even in the common areas, maintaining the compositional-architectural aspects, with insulation and external insulation.