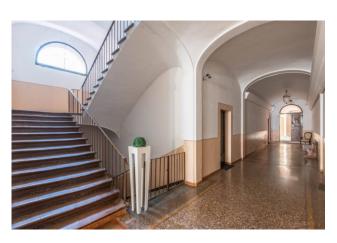

It is located on the first floor, with entrance to the living room with kitchenette and access to the large terrace, two bedrooms and two bathrooms

The intervention involves the redevelopment of the entire building, even in the common areas, maintaining the compositional-architectural aspects, with insulation and external insulation.

## **Features**

| Property ID: CBI145-2147-113 | Contract: Sale                |
|------------------------------|-------------------------------|
| Categoria: Apartment         | Address: Via Castiglione, 91  |
| Zip Code: 40125              | Municipality: Bologna         |
| Zona: Castiglione            | Total sqm: 132 sq.m.          |
| Bedrooms: 3                  | Bathrooms: 2                  |
| Rooms: 4                     | Internal condition: Excellent |
| Floor: 1                     | Total floors: 4               |
| Independent heating: Heating | Lift: Yes                     |
| Date of construction: 2025   | Terrace: Present, 70 sq.m.    |
| Kitchen: Exposed Kitchen     |                               |