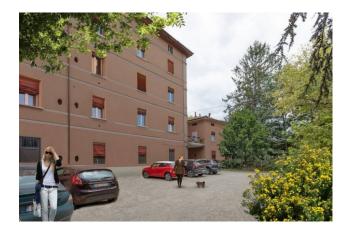

It is located on the first floor, with entrance to the living room with kitchenette and access to the large terrace, two bedrooms and two bathrooms

The intervention involves the redevelopment of the entire building, even in the common areas, maintaining the compositional-architectural aspects, with insulation and external insulation.

Autonomous heating.

The real estate units will be finished with high quality materials, natural brushed oak floors, double glazed wooden windows, provision for air conditioning and lift.

Possibility of parking spaces in the condominium courtyard.