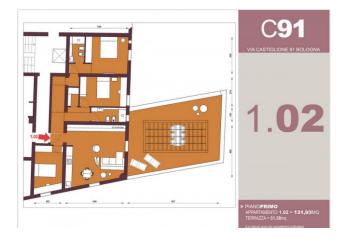

## 132 sq.m. | Bathrooms: 2 | Bedrooms: 3 | Rooms: 4

Bologna - Margherita Gardens Adjacency

Via Castiglione

132 m2 - Terrace - New Business

In the immediate vicinity of Porta Castiglione, a 60 m2 apartment is for sale, undergoing complete renovation.

It is located on the first floor, with entrance to the living room with kitchenette and access to the large terrace, two bedrooms and two bathrooms

The intervention involves the redevelopment of the entire building, even in the common areas, maintaining the compositional-architectural aspects, with insulation and external insulation.

## **Features**

| Property ID: CBI145-2147-113 | Contract: Sale                |
|------------------------------|-------------------------------|
| Categoria: Apartment         | Address: Via Castiglione, 91  |
| Zip Code: 40125              | Municipality: Bologna         |
| Zona: Castiglione            | Total sqm: 132 sq.m.          |
| Bedrooms: 3                  | Bathrooms: 2                  |
| Rooms: 4                     | Internal condition: Excellent |
| Floor: 1                     | Total floors: 4               |
| Independent heating: Heating | Lift: Yes                     |
| Date of construction: 2025   | Terrace: Present, 70 sq.m.    |
| Kitchen: Exposed Kitchen     |                               |