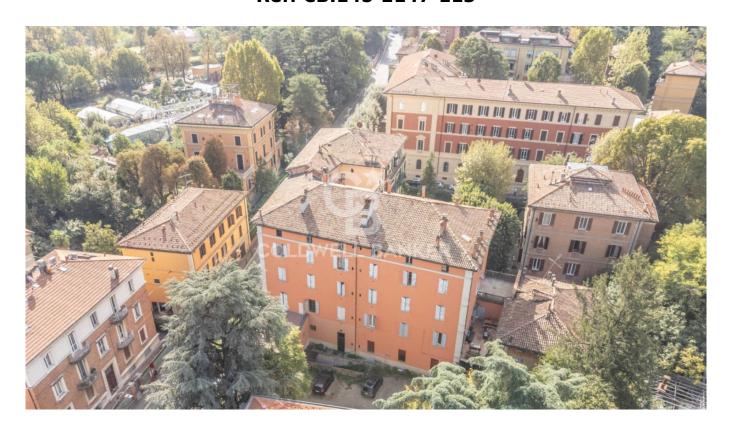

## Apartment for sale in Bologna Castiglione € 735.000 Ref. CBI145-2147-113

## 132 sq.m. | Bathrooms: 2 | Bedrooms: 3 | Rooms: 4

Bologna - Margherita Gardens Adjacency

Via Castiglione

132 m2 - Terrace - New Business

In the immediate vicinity of Porta Castiglione, a 60 m2 apartment is for sale, undergoing complete renovation.

It is located on the first floor, with entrance to the living room with kitchenette and access to the large terrace, two bedrooms and two bathrooms

The intervention involves the redevelopment of the entire building, even in the common areas, maintaining the compositional-architectural aspects, with insulation and external insulation.