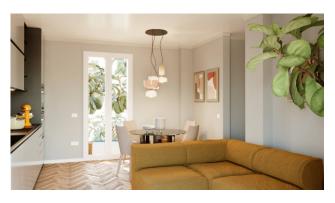

## 132 sq.m. | Bathrooms: 2 | Bedrooms: 3 | Rooms: 4

Bologna - Margherita Gardens Adjacency

Via Castiglione

132 m2 - Terrace - New Business

In the immediate vicinity of Porta Castiglione, a 60 m2 apartment is for sale, undergoing complete renovation.

It is located on the first floor, with entrance to the living room with kitchenette and access to the large terrace, two bedrooms and two bathrooms

The intervention involves the redevelopment of the entire building, even in the common areas, maintaining the compositional-architectural aspects, with insulation and external insulation.

Autonomous heating.

The real estate units will be finished with high quality materials, natural brushed oak floors, double glazed wooden windows, provision for air conditioning and lift.

Possibility of parking spaces in the condominium courtyard.

Possibility of customizing the internal spaces and finishing materials  $% \left( \frac{1}{2}\right) =\frac{1}{2}\left( \frac{1}{2}\right) =\frac{1}$ 

Ref. 2147-113

Broker Manager Pasquale Fusco

(Non-binding document for contractual purposes)