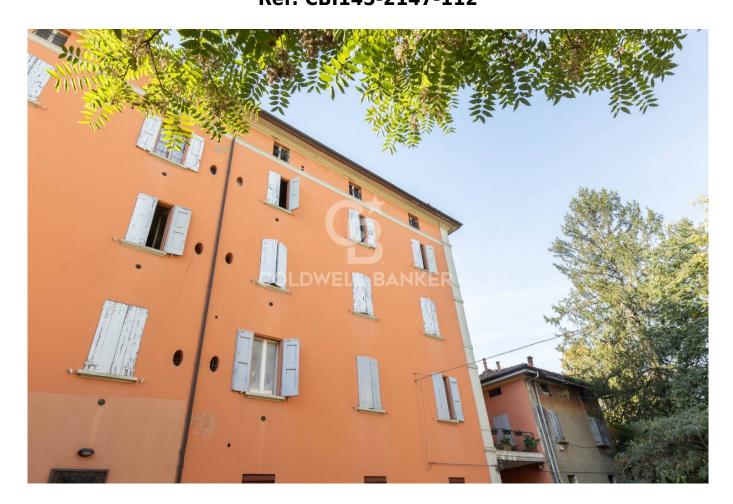

## 71 sq.m. | Bathrooms: 2 | Bedrooms: 2 | Rooms: 3

Bologna - Margherita Gardens Adjacency

Via Castiglione

71 m2 - Three-room apartment - New business

In the immediate vicinity of Porta Castiglione, a 71~m2 apartment is for sale, undergoing complete renovation.

It is located on the first floor, with entrance onto a living room with kitchenette, two bedrooms, two bathrooms.

The intervention involves the redevelopment of the entire building, even in the common areas, maintaining the compositional-architectural aspects, with insulation and external insulation.