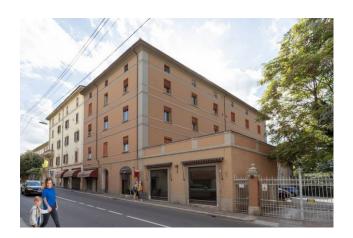

## 71 sq.m. | Bathrooms: 2 | Bedrooms: 2 | Rooms: 3

Bologna - Margherita Gardens Adjacency

Via Castiglione

71 m2 - Three-room apartment - New business

In the immediate vicinity of Porta Castiglione, a 71~m2 apartment is for sale, undergoing complete renovation.

It is located on the first floor, with entrance onto a living room with kitchenette, two bedrooms, two bathrooms.

The intervention involves the redevelopment of the entire building, even in the common areas, maintaining the compositional-architectural aspects, with insulation and external insulation.