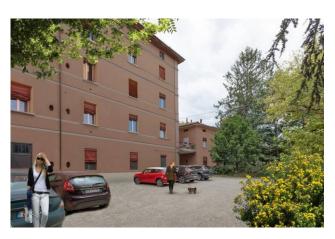

## 71 sq.m. | Bathrooms: 2 | Bedrooms: 2 | Rooms: 3

Bologna - Margherita Gardens Adjacency

Via Castiglione

71 m2 - Three-room apartment - New business

In the immediate vicinity of Porta Castiglione, a 71~m2 apartment is for sale, undergoing complete renovation.

It is located on the first floor, with entrance onto a living room with kitchenette, two bedrooms, two bathrooms.

The intervention involves the redevelopment of the entire building, even in the common areas, maintaining the compositional-architectural aspects, with insulation and external insulation.

Autonomous heating.

The real estate units will be finished with high quality materials, natural brushed oak floors, double glazed wooden windows, provision for air conditioning and lift.

Possibility of parking spaces in the condominium courtyard.