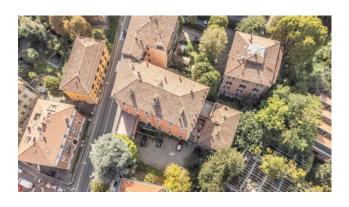

## 71 sq.m. | Bathrooms: 2 | Bedrooms: 2 | Rooms: 3

Bologna - Margherita Gardens Adjacency

Via Castiglione

71 m2 - Three-room apartment - New business

In the immediate vicinity of Porta Castiglione, a 71~m2 apartment is for sale, undergoing complete renovation.

It is located on the first floor, with entrance onto a living room with kitchenette, two bedrooms, two bathrooms.

The intervention involves the redevelopment of the entire building, even in the common areas, maintaining the compositional-architectural aspects, with insulation and external insulation.