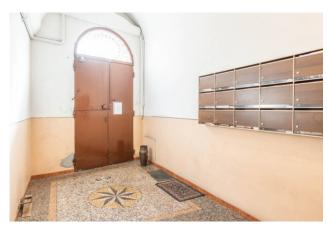

## 71 sq.m. | Bathrooms: 2 | Bedrooms: 2 | Rooms: 3

Bologna - Margherita Gardens Adjacency

Via Castiglione

71 m2 - Three-room apartment - New business

In the immediate vicinity of Porta Castiglione, a 71~m2 apartment is for sale, undergoing complete renovation.

It is located on the first floor, with entrance onto a living room with kitchenette, two bedrooms, two bathrooms.

The intervention involves the redevelopment of the entire building, even in the common areas, maintaining the compositional-architectural aspects, with insulation and external insulation.