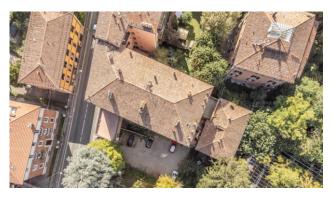

## 71 sq.m. | Bathrooms: 2 | Bedrooms: 2 | Rooms: 3

Bologna - Margherita Gardens Adjacency

Via Castiglione

71 m2 - Three-room apartment - New business

In the immediate vicinity of Porta Castiglione, a 71~m2 apartment is for sale, undergoing complete renovation.

It is located on the first floor, with entrance onto a living room with kitchenette, two bedrooms, two bathrooms.

The intervention involves the redevelopment of the entire building, even in the common areas, maintaining the compositional-architectural aspects, with insulation and external insulation.