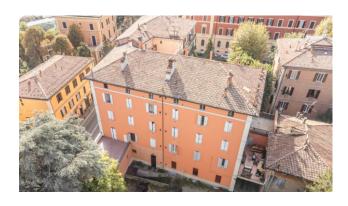

## 71 sq.m. | Bathrooms: 2 | Bedrooms: 2 | Rooms: 3

Bologna - Margherita Gardens Adjacency

Via Castiglione

71 m2 - Three-room apartment - New business

In the immediate vicinity of Porta Castiglione, a 71~m2 apartment is for sale, undergoing complete renovation.

It is located on the first floor, with entrance onto a living room with kitchenette, two bedrooms, two bathrooms.

The intervention involves the redevelopment of the entire building, even in the common areas, maintaining the compositional-architectural aspects, with insulation and external insulation.