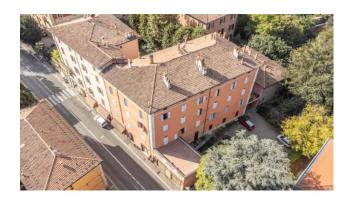

## 71 sq.m. | Bathrooms: 2 | Bedrooms: 2 | Rooms: 3

Bologna - Margherita Gardens Adjacency

Via Castiglione

71 m2 - Three-room apartment - New business

In the immediate vicinity of Porta Castiglione, a 71~m2 apartment is for sale, undergoing complete renovation.

It is located on the first floor, with entrance onto a living room with kitchenette, two bedrooms, two bathrooms.

The intervention involves the redevelopment of the entire building, even in the common areas, maintaining the compositional-architectural aspects, with insulation and external insulation.