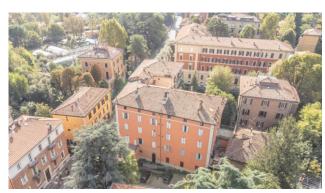

## 71 sq.m. | Bathrooms: 2 | Bedrooms: 2 | Rooms: 3

Bologna - Margherita Gardens Adjacency

Via Castiglione

71 m2 - Three-room apartment - New business

In the immediate vicinity of Porta Castiglione, a 71~m2 apartment is for sale, undergoing complete renovation.

It is located on the first floor, with entrance onto a living room with kitchenette, two bedrooms, two bathrooms.

The intervention involves the redevelopment of the entire building, even in the common areas, maintaining the compositional-architectural aspects, with insulation and external insulation.