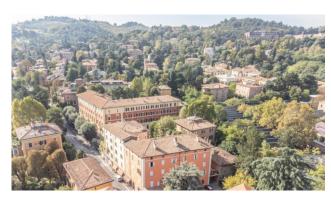

## 71 sq.m. | Bathrooms: 2 | Bedrooms: 2 | Rooms: 3

Bologna - Margherita Gardens Adjacency

Via Castiglione

71 m2 - Three-room apartment - New business

In the immediate vicinity of Porta Castiglione, a 71~m2 apartment is for sale, undergoing complete renovation.

It is located on the first floor, with entrance onto a living room with kitchenette, two bedrooms, two bathrooms.

The intervention involves the redevelopment of the entire building, even in the common areas, maintaining the compositional-architectural aspects, with insulation and external insulation.