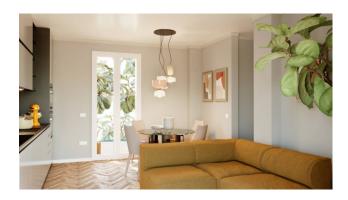

It is located on the first floor, with entrance onto a living room with kitchenette, two bedrooms, two bathrooms.

The intervention involves the redevelopment of the entire building, even in the common areas, maintaining the compositional-architectural aspects, with insulation and external insulation.

Autonomous heating.

The real estate units will be finished with high quality materials, natural brushed oak floors, double glazed wooden windows, provision for air conditioning and lift.

Possibility of parking spaces in the condominium courtyard.

Possibility of customizing the internal spaces and finishing materials

Ref. 2147-112

Broker Manager Pasquale Fusco

(Non-binding document for contractual purposes)