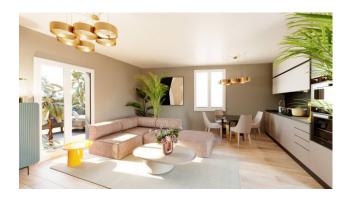

It is located on the first floor, with entrance onto a living room with kitchenette, two bedrooms, two bathrooms.

The intervention involves the redevelopment of the entire building, even in the common areas, maintaining the compositional-architectural aspects, with insulation and external insulation.

Autonomous heating.

The real estate units will be finished with high quality materials, natural brushed oak floors, double glazed wooden windows, provision for air conditioning and lift.

Possibility of parking spaces in the condominium courtyard.