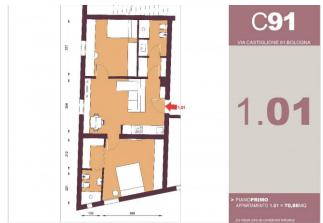

## 71 sq.m. | Bathrooms: 2 | Bedrooms: 2 | Rooms: 3

Bologna - Margherita Gardens Adjacency

Via Castiglione

71 m2 - Three-room apartment - New business

In the immediate vicinity of Porta Castiglione, a 71~m2 apartment is for sale, undergoing complete renovation.

It is located on the first floor, with entrance onto a living room with kitchenette, two bedrooms, two bathrooms.

The intervention involves the redevelopment of the entire building, even in the common areas, maintaining the compositional-architectural aspects, with insulation and external insulation.

## **Features**

| Property ID: CBI145-2147-112 | Contract: Sale                |
|------------------------------|-------------------------------|
| Categoria: Apartment         | Address: Via Castiglione, 91  |
| Zip Code: 40125              | Municipality: Bologna         |
| Zona: Castiglione            | Total sqm: 71 sq.m.           |
| Bedrooms: 2                  | Bathrooms: 2                  |
| Rooms: 3                     | Internal condition: Excellent |
| Floor: 1                     | Total floors: 4               |
| Independent heating: Heating | Lift: Yes                     |
| Date of construction: 2025   | Kitchen: Exposed Kitchen      |