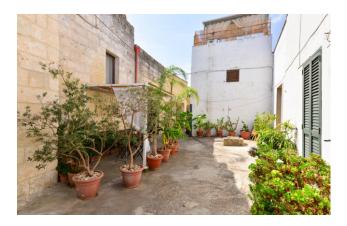

The outdoor space is a private courtyard of approximately 35-40 sqm, shared with another house, delimited by a gate.

The part in front of the house is of exclusive relevance, furnished with an equipped gazebo with closable curtains to guarantee privacy.

Everything is enriched by splendid ornamental plants and flowers that create a unique atmosphere, an oasis of tranquility and

serenity.

The courtyard is slightly set back from the road, making it a very quiet and private place.