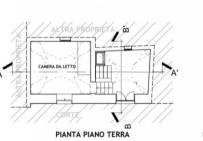

This lovely house it set on three levels, which are distributed as follows:

- the entrance is characterized by a beautiful star vault and a characteristic stone wall, and it is perfect as a welcoming sitting area with a comfortable corner sofa, TV and an elegant pellet fireplace;

- going upstairs, four steps lead to the double bedroom, also characterized by a star vault with exposed stone, tastefully furnished, which includes a comfortable wooden double storage bed with bedside tables, chest of drawers and a useful four-door wardrobe with mirror. The room is bright and equipped with a brand new air conditioner;