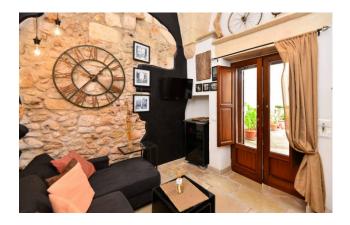

This lovely house it set on three levels, which are distributed as follows:

- the entrance is characterized by a beautiful star vault and a characteristic stone wall, and it is perfect as a welcoming sitting area with a comfortable corner sofa, TV and an elegant pellet fireplace;