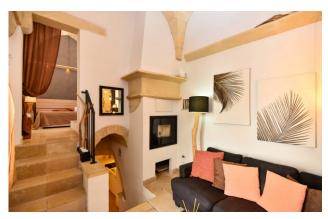

This lovely house it set on three levels, which are distributed as follows:

- the entrance is characterized by a beautiful star vault and a characteristic stone wall, and it is perfect as a welcoming sitting area with a comfortable corner sofa, TV and an elegant pellet fireplace;