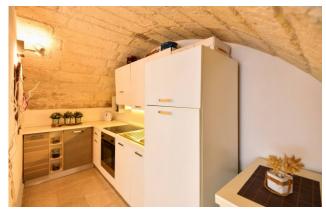

- going down five steps from the entrance-living room, you enter the area below, once the place for the mule, now transformed into a kitchen with bathroom. Both spaces are bright thanks to the windows with wooden frames and bottom-hung double glazing. The kitchen features an induction hob, a comfortable L-shaped worktop, a fan-assisted electric oven, a fridge and a top-loading washing machine. The ceiling here is characterized by a typical barrel vault.