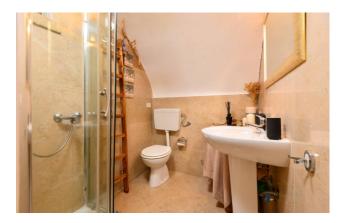

- going down five steps from the entrance-living room, you enter the area below, once the place for the mule, now transformed into a kitchen with bathroom. Both spaces are bright thanks to the windows with wooden frames and bottom-hung double glazing. The kitchen features an induction hob, a comfortable L-shaped worktop, a fan-assisted electric oven, a fridge and a top-loading washing machine. The ceiling here is characterized by a typical barrel vault.