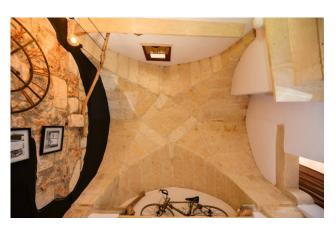

This lovely house it set on three levels, which are distributed as follows:

- the entrance is characterized by a beautiful star vault and a characteristic stone wall, and it is perfect as a welcoming sitting area with a comfortable corner sofa, TV and an elegant pellet fireplace;

- going upstairs, four steps lead to the double bedroom, also characterized by a star vault with exposed stone, tastefully furnished, which includes a comfortable wooden double storage bed with bedside tables, chest of drawers and a useful four-door wardrobe with mirror. The room is bright and equipped with a brand new air conditioner;

- going down five steps from the entrance-living room, you enter the area below, once the place for the mule, now transformed into a kitchen with bathroom. Both spaces are bright thanks to the windows with wooden frames and bottom-hung double glazing. The kitchen features an induction hob, a comfortable L-shaped worktop, a fan-assisted electric oven, a fridge and a top-loading washing machine. The ceiling here is characterized by a typical barrel vault.