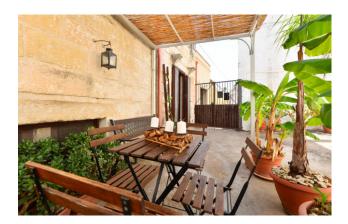

The outdoor space is a private courtyard of approximately 35-40 sqm, shared with another house, delimited by a gate.

The part in front of the house is of exclusive relevance, furnished with an equipped gazebo with closable curtains to guarantee privacy.

Everything is enriched by splendid ornamental plants and flowers that create a unique atmosphere, an oasis of tranquility and

serenity.

The courtyard is slightly set back from the road, making it a very quiet and private place.