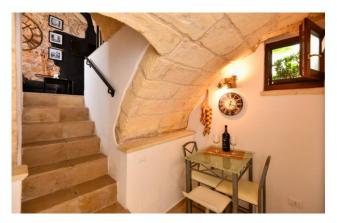

This lovely house it set on three levels, which are distributed as follows:

- the entrance is characterized by a beautiful star vault and a characteristic stone wall, and it is perfect as a welcoming sitting area with a comfortable corner sofa, TV and an elegant pellet fireplace;

- going upstairs, four steps lead to the double bedroom, also characterized by a star vault with exposed stone, tastefully furnished, which includes a comfortable wooden double storage bed with bedside tables, chest of drawers and a useful four-door wardrobe with mirror. The room is bright and equipped with a brand new air conditioner;

- going down five steps from the entrance-living room, you enter the area below, once the place for the mule, now transformed into a kitchen with bathroom. Both spaces are bright thanks to the windows with wooden frames and bottom-hung double glazing. The kitchen features an induction hob, a comfortable L-shaped worktop, a fan-assisted electric oven, a fridge and a top-loading washing machine. The ceiling here is characterized by a typical barrel vault.