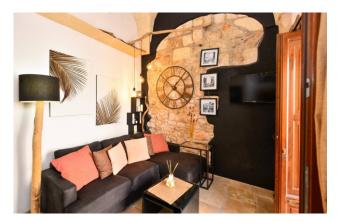

This lovely house it set on three levels, which are distributed as follows:

- the entrance is characterized by a beautiful star vault and a characteristic stone wall, and it is perfect as a welcoming sitting area with a comfortable corner sofa, TV and an elegant pellet fireplace;