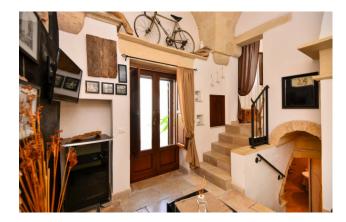

This lovely house it set on three levels, which are distributed as follows:

- the entrance is characterized by a beautiful star vault and a characteristic stone wall, and it is perfect as a welcoming sitting area with a comfortable corner sofa, TV and an elegant pellet fireplace;

- going upstairs, four steps lead to the double bedroom, also characterized by a star vault with exposed stone, tastefully furnished, which includes a comfortable wooden double storage bed with bedside tables, chest of drawers and a useful four-door wardrobe with mirror. The room is bright and equipped with a brand new air conditioner;