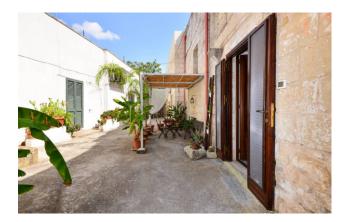

The outdoor space is a private courtyard of approximately 35-40 sqm, shared with another house, delimited by a gate.

The part in front of the house is of exclusive relevance, furnished with an equipped gazebo with closable curtains to guarantee privacy.

Everything is enriched by splendid ornamental plants and flowers that create a unique atmosphere, an oasis of tranquility and

serenity.

The courtyard is slightly set back from the road, making it a very quiet and private place.