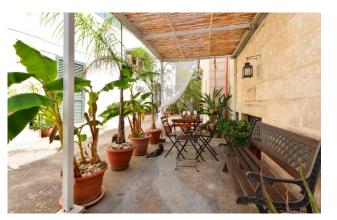

The outdoor space is a private courtyard of approximately 35-40 sqm, shared with another house, delimited by a gate.

The part in front of the house is of exclusive relevance, furnished with an equipped gazebo with closable curtains to guarantee privacy.

Everything is enriched by splendid ornamental plants and flowers that create a unique atmosphere, an oasis of tranquility and

serenity.

The courtyard is slightly set back from the road, making it a very quiet and private place.