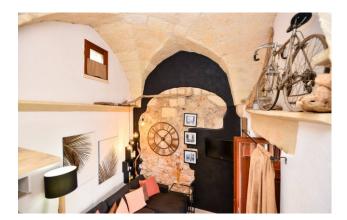

- going down five steps from the entrance-living room, you enter the area below, once the place for the mule, now transformed into a kitchen with bathroom. Both spaces are bright thanks to the windows with wooden frames and bottom-hung double glazing. The kitchen features an induction hob, a comfortable L-shaped worktop, a fan-assisted electric oven, a fridge and a top-loading washing machine. The ceiling here is characterized by a typical barrel vault.