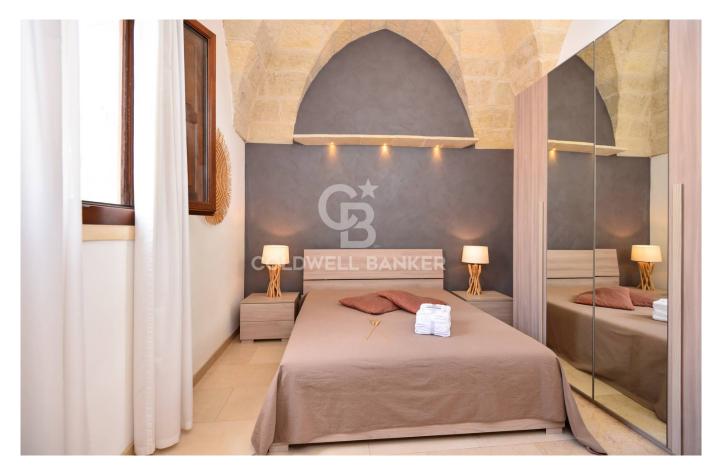

- going upstairs, four steps lead to the double bedroom, also characterized by a star vault with exposed stone, tastefully furnished, which includes a comfortable wooden double storage bed with bedside tables, chest of drawers and a useful four-door wardrobe with mirror. The room is bright and equipped with a brand new air conditioner;