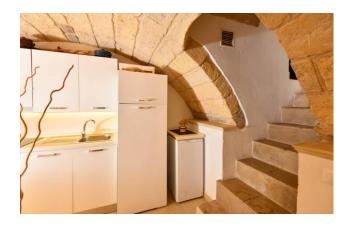

- going down five steps from the entrance-living room, you enter the area below, once the place for the mule, now transformed into a kitchen with bathroom. Both spaces are bright thanks to the windows with wooden frames and bottom-hung double glazing. The kitchen features an induction hob, a comfortable L-shaped worktop, a fan-assisted electric oven, a fridge and a top-loading washing machine. The ceiling here is characterized by a typical barrel vault.