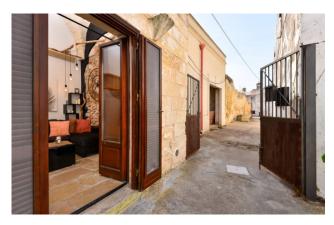

This lovely house it set on three levels, which are distributed as follows:

- the entrance is characterized by a beautiful star vault and a characteristic stone wall, and it is perfect as a welcoming sitting area with a comfortable corner sofa, TV and an elegant pellet fireplace;

- going down five steps from the entrance-living room, you enter the area below, once the place for the mule, now transformed into a kitchen with bathroom. Both spaces are bright thanks to the windows with wooden frames and bottom-hung double glazing. The kitchen features an induction hob, a comfortable L-shaped worktop, a fan-assisted electric oven, a fridge and a top-loading washing machine. The ceiling here is characterized by a typical barrel vault.

The outdoor space is a private courtyard of approximately 35-40 sqm, shared with another house, delimited by a gate.

The part in front of the house is of exclusive relevance, furnished with an equipped gazebo with closable curtains to guarantee privacy.