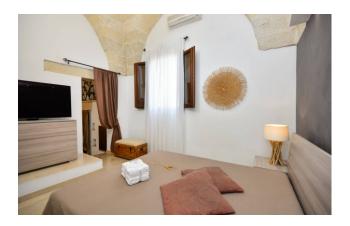

- going upstairs, four steps lead to the double bedroom, also characterized by a star vault with exposed stone, tastefully furnished, which includes a comfortable wooden double storage bed with bedside tables, chest of drawers and a useful four-door wardrobe with mirror. The room is bright and equipped with a brand new air conditioner;