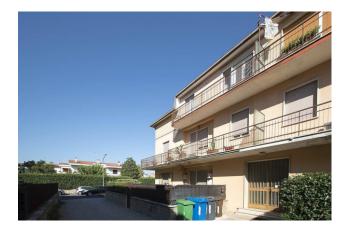

The solution is completed by 2 balconies, a cellar and a covered parking space both located inside the building.