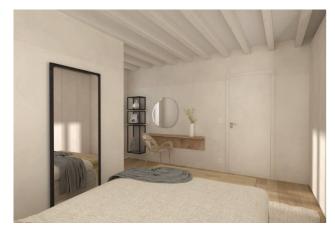

Living
Linee morbide /
Divani stondati /
Ferro e pietra /
Calce naturale /

PIANO PRIMO

Stanza da letto principale Resina / Nicchie / Ferro e legno / Tessuti e fibre naturali /

Stanza da letto secondaria

Resina / Armadio vetro bronzato / Ferro e legno naturale / Carta da parati /