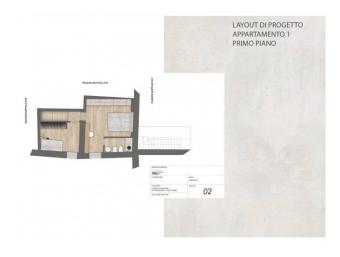

## 80 sq.m. | Bathrooms: 1 | Bedrooms: 2 | Rooms: 3

In Peschiera del Garda, directly from the builder, we offer for sale a completely renovated apartment nearing completion. The apartment, part of a building dating back to 1800, has an independent entrance from the small private garden of approximately 80 m2. and is spread over two floors. On the ground floor, in the living area there is the open kitchen with a beautiful barrel ceiling, the living room and a bathroom with window. The walls are approximately 80 centimeters thick and guarantee excellent insulation. On the upper floor we find the two bedrooms, one double and one single, with the second bathroom. The area is particularly sought after, a few meters from the beach and the tourist port from which a pedestrian and cycle path starts which runs along the lake and reaches the historic center of Peschiera.