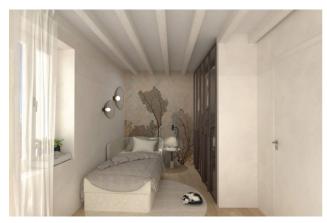

## 80 sq.m. | Bathrooms: 1 | Bedrooms: 2 | Rooms: 3

In Peschiera del Garda, directly from the builder, we offer for sale a completely renovated apartment nearing completion. The apartment, part of a building dating back to 1800, has an independent entrance from the small private garden of approximately 80 m2. and is spread over two floors. On the ground floor, in the living area there is the open kitchen with a beautiful barrel ceiling, the living room and a bathroom with window. The walls are approximately 80 centimeters thick and guarantee excellent insulation. On the upper floor we find the two bedrooms, one double and one single, with the second bathroom. The area is particularly sought after, a few meters from the beach and the tourist port from which a pedestrian and cycle path starts which runs along the lake and reaches the historic center of Peschiera.

Living
Linee morbide /
Divani stondati /
Ferro e pietra /
Calce naturale /

PIANO PRIMO

Stanza da letto principale Resina / Nicchie / Ferro e legno / Tessuti e fibre naturali /

Stanza da letto secondaria

Resina / Armadio vetro bronzato / Ferro e legno naturale / Carta da parati /