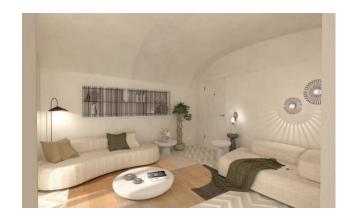

## 80 sq.m. | Bathrooms: 1 | Bedrooms: 2 | Rooms: 3

In Peschiera del Garda, directly from the builder, we offer for sale a completely renovated apartment nearing completion. The apartment, part of a building dating back to 1800, has an independent entrance from the small private garden of approximately 80 m2. and is spread over two floors. On the ground floor, in the living area there is the open kitchen with a beautiful barrel ceiling, the living room and a bathroom with window. The walls are approximately 80 centimeters thick and guarantee excellent insulation. On the upper floor we find the two bedrooms, one double and one single, with the second bathroom. The area is particularly sought after, a few meters from the beach and the tourist port from which a pedestrian and cycle path starts which runs along the lake and reaches the historic center of Peschiera.

Living
Linee morbide /
Divani stondati /
Ferro e pietra /
Calce naturale /

PIANO PRIMO

Stanza da letto principale Resina / Nicchie / Ferro e legno / Tessuti e fibre naturali /

Stanza da letto secondaria

Resina / Armadio vetro bronzato / Ferro e legno naturale / Carta da parati /