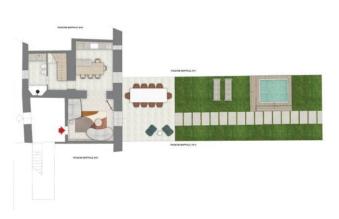

## 80 sq.m. | Bathrooms: 1 | Bedrooms: 2 | Rooms: 3

In Peschiera del Garda, directly from the builder, we offer for sale a completely renovated apartment nearing completion. The apartment, part of a building dating back to 1800, has an independent entrance from the small private garden of approximately 80 m2. and is spread over two floors. On the ground floor, in the living area there is the open kitchen with a beautiful barrel ceiling, the living room and a bathroom with window. The walls are approximately 80 centimeters thick and guarantee excellent insulation. On the upper floor we find the two bedrooms, one double and one single, with the second bathroom. The area is particularly sought after, a few meters from the beach and the tourist port from which a pedestrian and cycle path starts which runs along the lake and reaches the historic center of Peschiera.

## Certification

**Energy Class**: A4

| Features                     |                |
|------------------------------|----------------|
| Property ID: CBI119-1337-286 | Contract: Sale |

| Categoria: Apartment          | Address: Strada Bergamini         |
|-------------------------------|-----------------------------------|
| Zip Code: 37019               | Municipality: Peschiera del Garda |
| Zona: San Benedetto di Lugana | Total sqm: 80 sq.m.               |
| Bedrooms: 2                   | Bathrooms: 1                      |
| Rooms: 3                      | Internal condition: Restored      |
| Floor: Ground Floor           | Total floors: 2                   |
| Independent heating: Heating  | Date of construction: 2024        |
| Garden: Private, 80 sq.m.     | Sea distance: 100 meter           |
| Kitchen: Exposed Kitchen      | Tv Antenna : Autonomous           |
| Tv SAT : Autonomous           | Closet                            |
| ADSL Coverage                 | Air-Conditioned                   |
| Wiring : By Law               | Sanitary Suspended                |
| Shower                        | Wooden Window Frames              |
| Predisposition for Alarm      | Shutters                          |
| Panoramic view                |                                   |