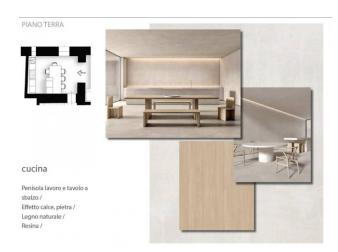

## 80 sq.m. | Bathrooms: 1 | Bedrooms: 2 | Rooms: 3

In Peschiera del Garda, directly from the builder, we offer for sale a completely renovated apartment nearing completion. The apartment, part of a building dating back to 1800, has an independent entrance from the small private garden of approximately 80 m2. and is spread over two floors. On the ground floor, in the living area there is the open kitchen with a beautiful barrel ceiling, the living room and a bathroom with window. The walls are approximately 80 centimeters thick and guarantee excellent insulation. On the upper floor we find the two bedrooms, one double and one single, with the second bathroom. The area is particularly sought after, a few meters from the beach and the tourist port from which a pedestrian and cycle path starts which runs along the lake and reaches the historic center of Peschiera.