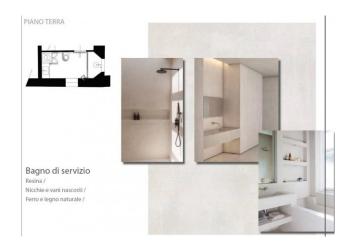

## 80 sq.m. | Bathrooms: 1 | Bedrooms: 2 | Rooms: 3

In Peschiera del Garda, directly from the builder, we offer for sale a completely renovated apartment nearing completion. The apartment, part of a building dating back to 1800, has an independent entrance from the small private garden of approximately 80 m2. and is spread over two floors. On the ground floor, in the living area there is the open kitchen with a beautiful barrel ceiling, the living room and a bathroom with window. The walls are approximately 80 centimeters thick and guarantee excellent insulation. On the upper floor we find the two bedrooms, one double and one single, with the second bathroom. The area is particularly sought after, a few meters from the beach and the tourist port from which a pedestrian and cycle path starts which runs along the lake and reaches the historic center of Peschiera.

## Certification

**Energy Class**: A4

| Features                     |                |
|------------------------------|----------------|
| Property ID: CBI119-1337-286 | Contract: Sale |

| Categoria: Apartment          | Address: Strada Bergamini         |
|-------------------------------|-----------------------------------|
| Zip Code: 37019               | Municipality: Peschiera del Garda |
| Zona: San Benedetto di Lugana | Total sqm: 80 sq.m.               |
| Bedrooms: 2                   | Bathrooms: 1                      |
| Rooms: 3                      | Internal condition: Restored      |
| Floor: Ground Floor           | Total floors: 2                   |
| Independent heating: Heating  | Date of construction: 2024        |
| Garden: Private, 80 sq.m.     | Sea distance: 100 meter           |
| Kitchen: Exposed Kitchen      | Tv Antenna : Autonomous           |
| Tv SAT : Autonomous           | Closet                            |
| ADSL Coverage                 | Air-Conditioned                   |
| Wiring : By Law               | Sanitary Suspended                |
| Shower                        | Wooden Window Frames              |
| Predisposition for Alarm      | Shutters                          |
| Panoramic view                |                                   |