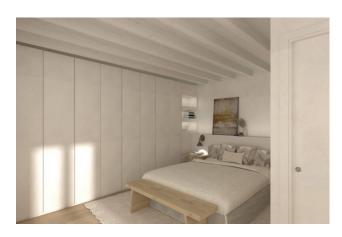

Living
Linee morbide /
Divani stondati /
Ferro e pietra /
Calce naturale /

PIANO PRIMO

Stanza da letto principale Resina / Nicchie / Ferro e legno / Tessuti e fibre naturali /

Stanza da letto secondaria

Resina / Armadio vetro bronzato / Ferro e legno naturale / Carta da parati /