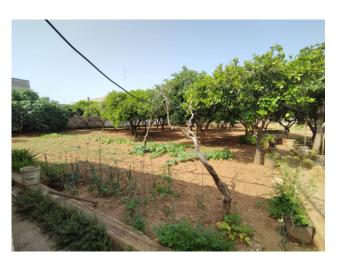

## **Land for sale in Calimera**

### 3.000 sq.m.

CALIMERA - LECCE - SALENTO

In Calimera, a few steps from its charming historic centre, we offer for sale a large building plot of land of about 3,000 sqm.

There is already a project on the land which provides for a maximum achievable volume of 13,300 m3 and a total covered area of 1,836 m2