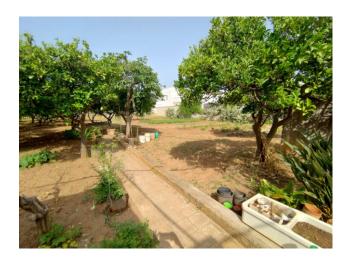

## **Land for sale in Calimera**

### 3.000 sq.m.

CALIMERA - LECCE - SALENTO

In Calimera, a few steps from its charming historic centre, we offer for sale a large building plot of land of about 3,000 sqm.

There is already a project on the land which provides for a maximum achievable volume of 13,300 m3 and a total covered area of 1,836 m2