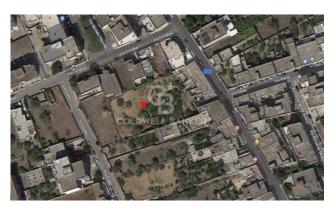

### 3.000 sq.m.

CALIMERA - LECCE - SALENTO

In Calimera, a few steps from its charming historic centre, we offer for sale a large building plot of land of about 3,000 sqm.

There is already a project on the land which provides for a maximum achievable volume of 13,300 m3 and a total covered area of 1,836 m2

The parcels covered by this project are included partly in zone "B1" and partly in the zone "B2" of the municipality of Calimera.

There are various building options that can be realised:

Option 1: three floors above ground - two apartments per floor  $% \left( 1\right) =\left( 1\right) \left( 1$ 

The land is already equipped with an artesian well and connection to the electrical system

Calimera is 15 km from the nearest beaches of Salento such as San Foca and Torre dell'Orso, 20 km from Lecce, 45 km from Gallipoli and 65 km from Brindisi Airport.

- 73100 Lecce (LE)

| Categoria: Land        | Address: Via Costantinopoli  | (+39) 0832 099369 |
|------------------------|------------------------------|-------------------|
| Zip Code: 73021        | Municipality: Calimera       |                   |
| Total sqm: 3.000 sq.m. | Buildable sq.m.: 1.836 sq.m. |                   |