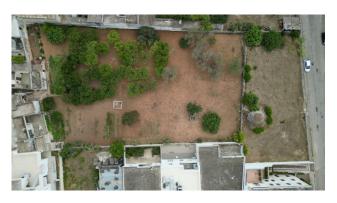

## **Land for sale in Calimera**

# € 285.000 Ref. CBI069-553-132398

### 3.000 sq.m.

CALIMERA - LECCE - SALENTO

In Calimera, a few steps from its charming historic centre, we offer for sale a large building plot of land of about 3,000 sqm.

There is already a project on the land which provides for a maximum achievable volume of 13,300 m3 and a total covered area of 1,836 m2