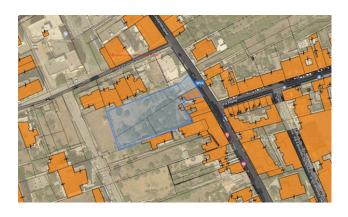

The parcels covered by this project are included partly in zone "B1" and partly in the zone "B2" of the municipality of Calimera.

There are various building options that can be realised:

Option 1: three floors above ground - two apartments per floor  $% \left( 1\right) =\left( 1\right) \left( 1$ 

- 73100 Lecce (LE)

| Categoria: Land        | Address: Via Costantinopoli  | (+39) 0832 099369 |
|------------------------|------------------------------|-------------------|
| Zip Code: 73021        | Municipality: Calimera       |                   |
| Total sqm: 3.000 sq.m. | Buildable sq.m.: 1.836 sq.m. |                   |