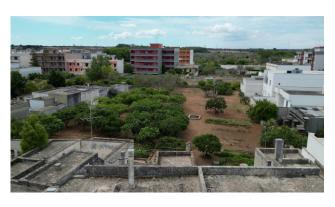

### 3.000 sq.m.

CALIMERA - LECCE - SALENTO

In Calimera, a few steps from its charming historic centre, we offer for sale a large building plot of land of about 3,000 sqm.

There is already a project on the land which provides for a maximum achievable volume of 13,300 m3 and a total covered area of 1,836 m2

The land is already equipped with an artesian well and connection to the electrical system

Calimera is 15 km from the nearest beaches of Salento such as San Foca and Torre dell'Orso, 20 km from Lecce, 45 km from Gallipoli and 65 km from Brindisi Airport.