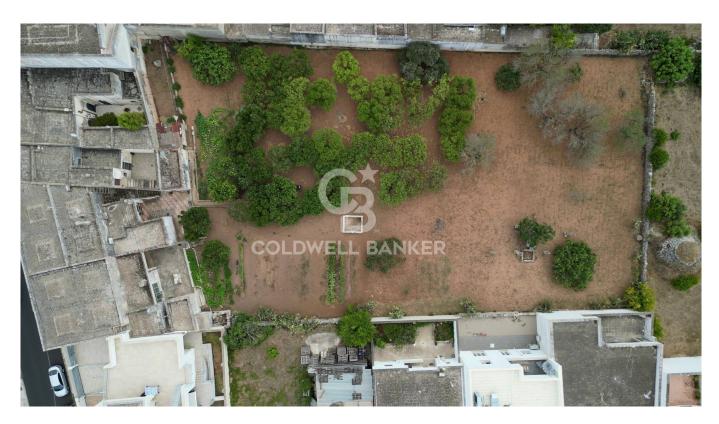

### 3.000 sq.m.

CALIMERA - LECCE - SALENTO

In Calimera, a few steps from its charming historic centre, we offer for sale a large building plot of land of about 3,000 sqm.

There is already a project on the land which provides for a maximum achievable volume of 13,300 m3 and a total covered area of 1,836 m2

The land is already equipped with an artesian well and connection to the electrical system

Calimera is 15 km from the nearest beaches of Salento such as San Foca and Torre dell'Orso, 20 km from Lecce, 45 km from Gallipoli and 65 km from Brindisi Airport.