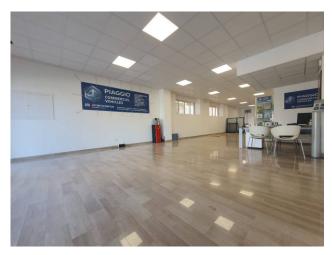

## 500 sq.m. | Bathrooms: 1 | Rooms: 1

Viterbo (semi-central area)

Beautiful commercial space of approximately 200 m2, renovated, with large windows facing the street. The shop enjoys large customizable internal spaces which would also allow the possibility of splitting into two commercial units. Convenient parking in front of the shop window and convenient access to the rear for unloading and loading goods.