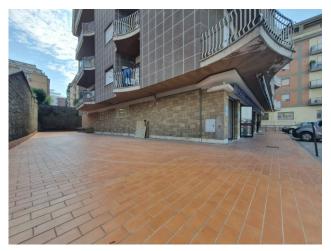

## 500 sq.m. | Bathrooms: 1 | Rooms: 1

Viterbo (semi-central area)

Beautiful commercial space of approximately 200 m2, renovated, with large windows facing the street. The shop enjoys large customizable internal spaces which would also allow the possibility of splitting into two commercial units. Convenient parking in front of the shop window and convenient access to the rear for unloading and loading goods.

In the basement below we find a large area dedicated to warehouses of approximately 300 m2. It is connected internally as well as having an independent driveway entrance thanks to two large doors.

Possibility to purchase the entire property even with the current owner willing to remain rented.