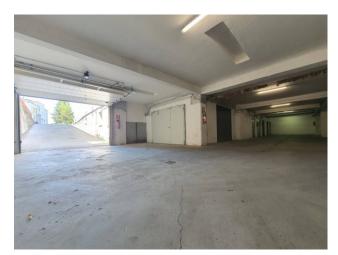

In the basement below we find a large area dedicated to warehouses of approximately 300 m2. It is connected internally as well as having an independent driveway entrance thanks to two large doors.

Possibility to purchase the entire property even with the current owner willing to remain rented.