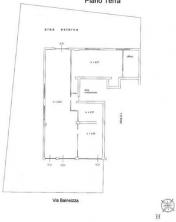

## 500 sq.m. | Bathrooms: 1 | Rooms: 1

Viterbo (semi-central area)

Beautiful commercial space of approximately 200 m2, renovated, with large windows facing the street. The shop enjoys large customizable internal spaces which would also allow the possibility of splitting into two commercial units. Convenient parking in front of the shop window and convenient access to the rear for unloading and loading goods.

## Features

| Property ID: CBI006-7-332609   | Contract: Sale                       |
|--------------------------------|--------------------------------------|
| Categoria: Commercial Property | Address: Via Bainsizza               |
| Zip Code: 1100                 | Municipality: Viterbo                |
| Zona: Cappuccini               | Total sqm: 500 sq.m.                 |
| Bathrooms: 1                   | Rooms: 1                             |
| Internal condition: Excellent  | Independent heating: Air-Conditioned |