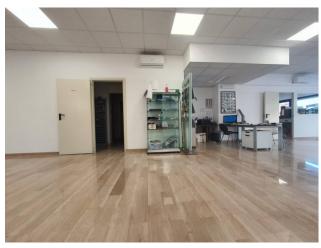

## 500 sq.m. | Bathrooms: 1 | Rooms: 1

Viterbo (semi-central area)

Beautiful commercial space of approximately 200 m2, renovated, with large windows facing the street. The shop enjoys large customizable internal spaces which would also allow the possibility of splitting into two commercial units. Convenient parking in front of the shop window and convenient access to the rear for unloading and loading goods.