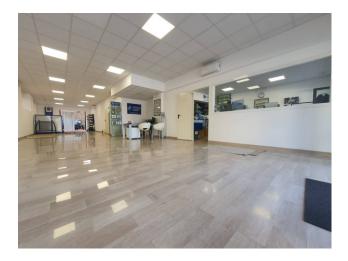

## 500 sq.m. | Bathrooms: 1 | Rooms: 1

Viterbo (semi-central area)

Beautiful commercial space of approximately 200 m2, renovated, with large windows facing the street. The shop enjoys large customizable internal spaces which would also allow the possibility of splitting into two commercial units. Convenient parking in front of the shop window and convenient access to the rear for unloading and loading goods.