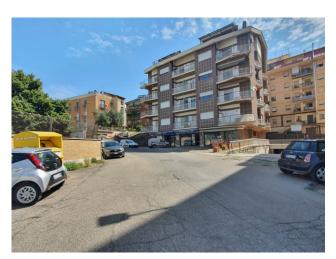

## 500 sq.m. | Bathrooms: 1 | Rooms: 1

Viterbo (semi-central area)

Beautiful commercial space of approximately 200 m2, renovated, with large windows facing the street. The shop enjoys large customizable internal spaces which would also allow the possibility of splitting into two commercial units. Convenient parking in front of the shop window and convenient access to the rear for unloading and loading goods.

## Features

| Property ID: CBI006-7-332609   | Contract: Sale                       |
|--------------------------------|--------------------------------------|
| Categoria: Commercial Property | Address: Via Bainsizza               |
| Zip Code: 1100                 | Municipality: Viterbo                |
| Zona: Cappuccini               | Total sqm: 500 sq.m.                 |
| Bathrooms: 1                   | Rooms: 1                             |
| Internal condition: Excellent  | Independent heating: Air-Conditioned |