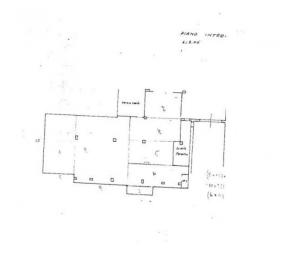

## 500 sq.m. | Bathrooms: 1 | Rooms: 1

Viterbo (semi-central area)

Beautiful commercial space of approximately 200 m2, renovated, with large windows facing the street. The shop enjoys large customizable internal spaces which would also allow the possibility of splitting into two commercial units. Convenient parking in front of the shop window and convenient access to the rear for unloading and loading goods.

In the basement below we find a large area dedicated to warehouses of approximately 300 m2. It is connected internally as well as having an independent driveway entrance thanks to two large doors.

Possibility to purchase the entire property even with the current owner willing to remain rented.

€150,000 warehouse/garage below

140,000 above largest commercial space

100,000 smaller commercial space