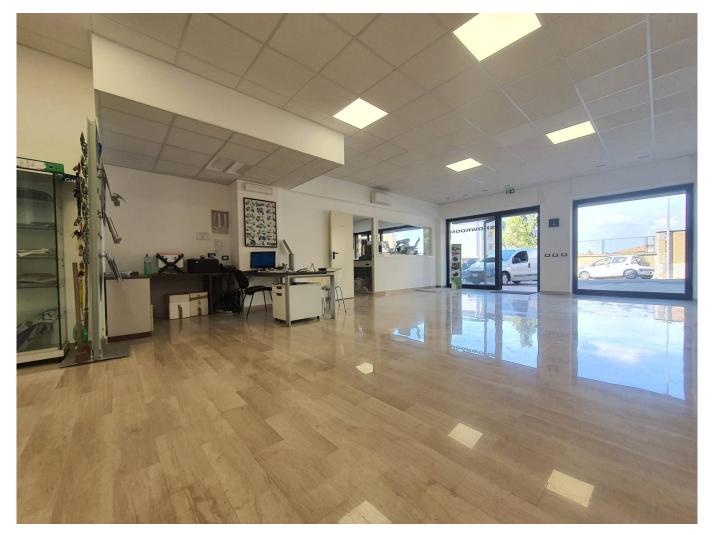

## 500 sq.m. | Bathrooms: 1 | Rooms: 1

Viterbo (semi-central area)

Beautiful commercial space of approximately 200 m2, renovated, with large windows facing the street. The shop enjoys large customizable internal spaces which would also allow the possibility of splitting into two commercial units. Convenient parking in front of the shop window and convenient access to the rear for unloading and loading goods.