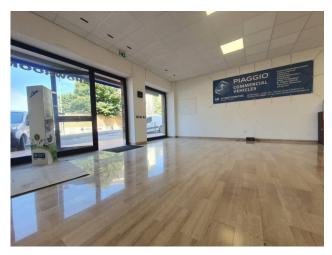

## 500 sq.m. | Bathrooms: 1 | Rooms: 1

Viterbo (semi-central area)

Beautiful commercial space of approximately 200 m2, renovated, with large windows facing the street. The shop enjoys large customizable internal spaces which would also allow the possibility of splitting into two commercial units. Convenient parking in front of the shop window and convenient access to the rear for unloading and loading goods.