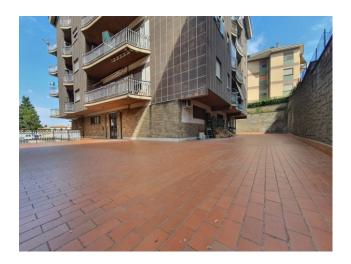

## 500 sq.m. | Bathrooms: 1 | Rooms: 1

Viterbo (semi-central area)

Beautiful commercial space of approximately 200 m2, renovated, with large windows facing the street. The shop enjoys large customizable internal spaces which would also allow the possibility of splitting into two commercial units. Convenient parking in front of the shop window and convenient access to the rear for unloading and loading goods.

In the basement below we find a large area dedicated to warehouses of approximately 300 m2. It is connected internally as well as having an independent driveway entrance thanks to two large doors.

Possibility to purchase the entire property even with the current owner willing to remain rented.