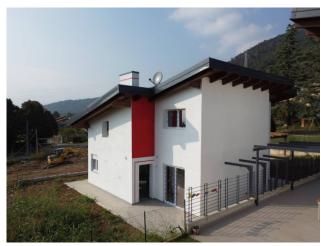

## Chalet for sale in Piossasco € 375.000 Ref. CBI098-1928-455

## 190 sq.m. | Bathrooms: 2 | Bedrooms: 2 | Rooms: 4

On the suggestive foothills of Piossasco, in a panoramic position surrounded by greenery, we offer a green building villa on two living levels. The house is currently to be built, as it is proposed on paper.

The house will be developed on two living levels: on the ground floor, a bright and spacious open space will host the living area, consisting of an elegant lounge and a modern kitchen. Additional services will make this area functional and comfortable. On the first floor, with a light attic, you will find a double bedroom, a guest room, bathroom and a hallway.

To complete this residence you will find a private garden of approximately 400 m2. and an external garage. This green building house, although currently on paper, offers the possibility of creating the house of your dreams, with the possibility of customizing every detail.