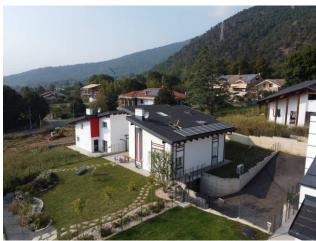

## Chalet for sale in Piossasco € 375.000 Ref. CBI098-1928-455

## 190 sq.m. | Bathrooms: 2 | Bedrooms: 2 | Rooms: 4

On the suggestive foothills of Piossasco, in a panoramic position surrounded by greenery, we offer a green building villa on two living levels. The house is currently to be built, as it is proposed on paper.

To complete this residence you will find a private garden of approximately 400 m2. and an external garage. This green building house, although currently on paper, offers the possibility of creating the house of your dreams, with the possibility of customizing every detail.