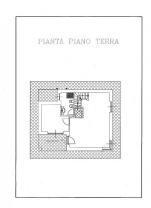

The house will be developed on two living levels: on the ground floor, a bright and spacious open space will host the living area, consisting of an elegant lounge and a modern kitchen. Additional services will make this area functional and comfortable. On the first floor, with a light attic, you will find a double bedroom, a guest room, bathroom and a hallway.

The information in our advertisements including the floor plan does not constitute a contractual element.