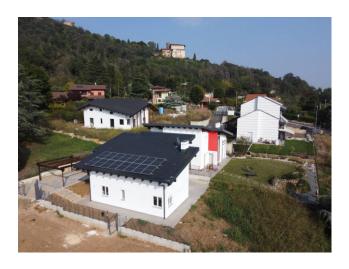

## 190 sq.m. | Bathrooms: 2 | Bedrooms: 2 | Rooms: 4

On the suggestive foothills of Piossasco, in a panoramic position surrounded by greenery, we offer a green building villa on two living levels. The house is currently to be built, as it is proposed on paper.

The house will be developed on two living levels: on the ground floor, a bright and spacious open space will host the living area, consisting of an elegant lounge and a modern kitchen. Additional services will make this area functional and comfortable. On the first floor, with a light attic, you will find a double bedroom, a guest room, bathroom and a hallway.

To complete this residence you will find a private garden of approximately 400 m2. and an external garage. This green building house, although currently on paper, offers the possibility of creating the house of your dreams, with the possibility of customizing every detail.