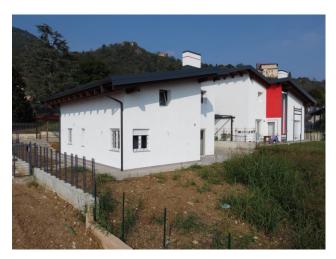

## Chalet for sale in Piossasco € 375.000 Ref. CBI098-1928-455

## 190 sq.m. | Bathrooms: 2 | Bedrooms: 2 | Rooms: 4

On the suggestive foothills of Piossasco, in a panoramic position surrounded by greenery, we offer a green building villa on two living levels. The house is currently to be built, as it is proposed on paper.

The house will be developed on two living levels: on the ground floor, a bright and spacious open space will host the living area, consisting of an elegant lounge and a modern kitchen. Additional services will make this area functional and comfortable. On the first floor, with a light attic, you will find a double bedroom, a guest room, bathroom and a hallway.

To complete this residence you will find a private garden of approximately 400 m2. and an external garage. This green building house, although currently on paper, offers the possibility of creating the house of your dreams, with the possibility of customizing every detail.