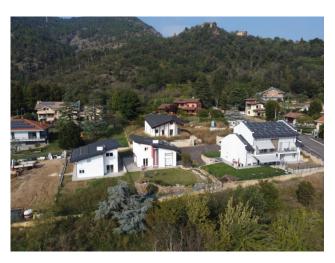

## Chalet for sale in Piossasco € 375.000 Ref. CBI098-1928-455

## 190 sq.m. | Bathrooms: 2 | Bedrooms: 2 | Rooms: 4

On the suggestive foothills of Piossasco, in a panoramic position surrounded by greenery, we offer a green building villa on two living levels. The house is currently to be built, as it is proposed on paper.

To complete this residence you will find a private garden of approximately 400 m2. and an external garage. This green building house, although currently on paper, offers the possibility of creating the house of your dreams, with the possibility of customizing every detail.