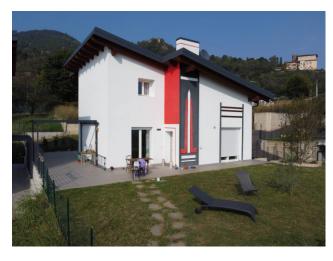

## Chalet for sale in Piossasco € 375.000 Ref. CBI098-1928-455

## 190 sq.m. | Bathrooms: 2 | Bedrooms: 2 | Rooms: 4

On the suggestive foothills of Piossasco, in a panoramic position surrounded by greenery, we offer a green building villa on two living levels. The house is currently to be built, as it is proposed on paper.

To complete this residence you will find a private garden of approximately 400 m2. and an external garage. This green building house, although currently on paper, offers the possibility of creating the house of your dreams, with the possibility of customizing every detail.