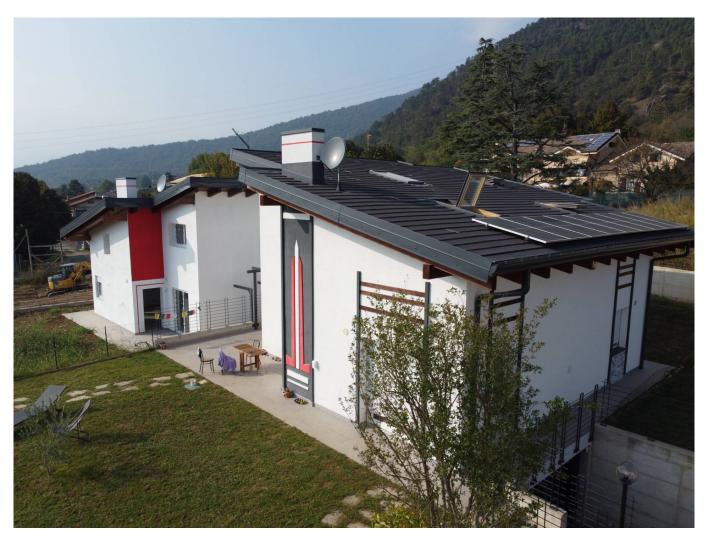

## Chalet for sale in Piossasco € 375.000 Ref. CBI098-1928-455

## 190 sq.m. | Bathrooms: 2 | Bedrooms: 2 | Rooms: 4

On the suggestive foothills of Piossasco, in a panoramic position surrounded by greenery, we offer a green building villa on two living levels. The house is currently to be built, as it is proposed on paper.

The house will be developed on two living levels: on the ground floor, a bright and spacious open space will host the living area, consisting of an elegant lounge and a modern kitchen. Additional services will make this area functional and comfortable. On the first floor, with a light attic, you will find a double bedroom, a guest room, bathroom and a hallway.

To complete this residence you will find a private garden of approximately 400 m2. and an external garage. This green building house, although currently on paper, offers the possibility of creating the house of your dreams, with the possibility of customizing every detail.