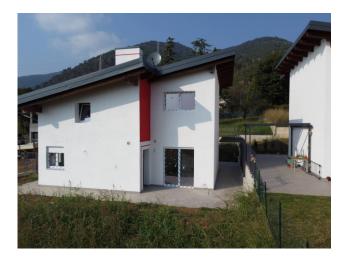

## Chalet for sale in Piossasco € 375.000 Ref. CBI098-1928-455

## 190 sq.m. | Bathrooms: 2 | Bedrooms: 2 | Rooms: 4

On the suggestive foothills of Piossasco, in a panoramic position surrounded by greenery, we offer a green building villa on two living levels. The house is currently to be built, as it is proposed on paper.

The house will be developed on two living levels: on the ground floor, a bright and spacious open space will host the living area, consisting of an elegant lounge and a modern kitchen. Additional services will make this area functional and comfortable. On the first floor, with a light attic, you will find a double bedroom, a guest room, bathroom and a hallway.