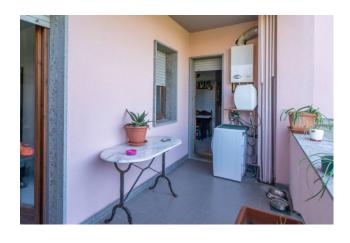

The apartment enjoys an excellent size which is distributed in a balanced manner between the sleeping area and the living area and is divided into a comfortable entrance, a kitchen with access to the large balcony, a double living room and a single bedroom which jointly access a habitable terrace overlooking the town; to complete the living area, a service bathroom with shower. Through the hallway you have access to the sleeping area which consists of two double bedrooms, one of which has access to the same balcony as the kitchen, and a bathroom with bathtub.

Everything is in a good state of maintenance, equipped with an independent heating system, and given the exposure on three sides it is very bright and well ventilated; furthermore, at the end of the 110% bonus interventions, the property will also be equipped with a boiler and new fixtures.