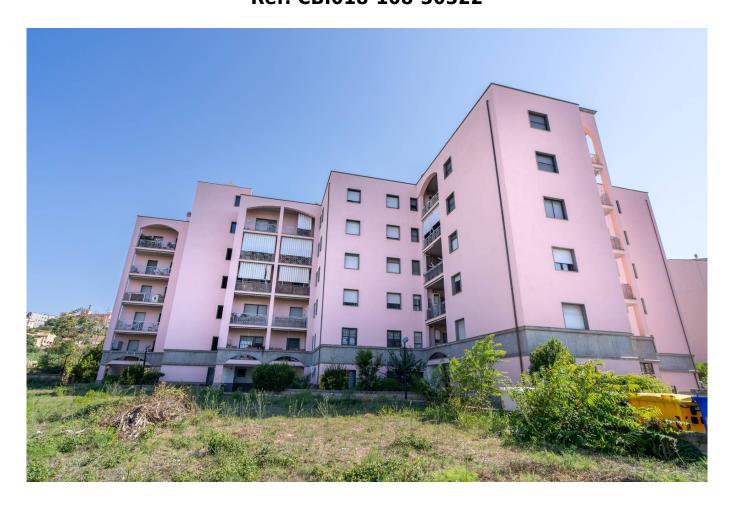

# Apartment for sale in Tarquinia Top 16 € 163.000 Ref. CBI018-108-30322

## 110 sq.m. | Bathrooms: 2 | Bedrooms: 3 | Rooms: 5

In the Top 16 area, and precisely in Via Carlo Alberto dalla Chiesa, we offer for sale an apartment on the first floor of 110 m2, with assigned parking space in the condominium area.

The property is located in a well-served area, with the shopping center a stone's throw from the house, where inside we find shops of all kinds, some sports centers a short distance away, and public parks where you can spend days outdoors with your children; Furthermore, the 110% bonus is being completed on the building, so the entire building is in excellent condition and does not require further maintenance work.