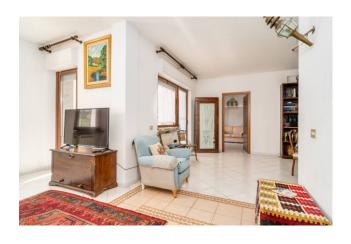

The apartment enjoys an excellent size which is distributed in a balanced manner between the sleeping area and the living area and is divided into a comfortable entrance, a kitchen with access to the large balcony, a double living room and a single bedroom which jointly access a habitable terrace overlooking the town; to complete the living area, a service bathroom with shower. Through the hallway you have access to the sleeping area which consists of two double bedrooms, one of which has access to the same balcony as the kitchen, and a bathroom with bathtub.

Everything is in a good state of maintenance, equipped with an independent heating system, and given the exposure on three sides it is very bright and well ventilated; furthermore, at the end of the 110% bonus interventions, the property will also be equipped with a boiler and new fixtures.