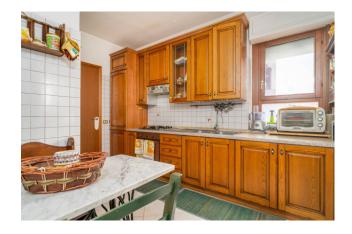

The apartment enjoys an excellent size which is distributed in a balanced manner between the sleeping area and the living area and is divided into a comfortable entrance, a kitchen with access to the large balcony, a double living room and a single bedroom which jointly access a habitable terrace overlooking the town; to complete the living area, a service bathroom with shower. Through the hallway you have access to the sleeping area which consists of two double bedrooms, one of which has access to the same balcony as the kitchen, and a bathroom with bathtub.

Everything is in a good state of maintenance, equipped with an independent heating system, and given the exposure on three sides it is very bright and well ventilated; furthermore, at the end of the 110% bonus interventions, the property will also be equipped with a boiler and new fixtures.