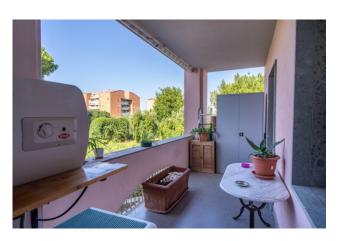

The apartment enjoys an excellent size which is distributed in a balanced manner between the sleeping area and the living area and is divided into a comfortable entrance, a kitchen with access to the large balcony, a double living room and a single bedroom which jointly access a habitable terrace overlooking the town; to complete the living area, a service bathroom with shower. Through the hallway you have access to the sleeping area which consists of two double bedrooms, one of which has access to the same balcony as the kitchen, and a bathroom with bathtub.

Everything is in a good state of maintenance, equipped with an independent heating system, and given the exposure on three sides it is very bright and well ventilated; furthermore, at the end of the 110% bonus interventions, the property will also be equipped with a boiler and new fixtures.