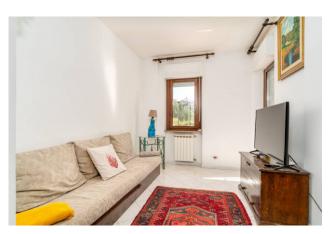

The apartment enjoys an excellent size which is distributed in a balanced manner between the sleeping area and the living area and is divided into a comfortable entrance, a kitchen with access to the large balcony, a double living room and a single bedroom which jointly access a habitable terrace overlooking the town; to complete the living area, a service bathroom with shower. Through the hallway you have access to the sleeping area which consists of two double bedrooms, one of which has access to the same balcony as the kitchen, and a bathroom with bathtub.

Everything is in a good state of maintenance, equipped with an independent heating system, and given the exposure on three sides it is very bright and well ventilated; furthermore, at the end of the 110% bonus interventions, the property will also be equipped with a boiler and new fixtures.