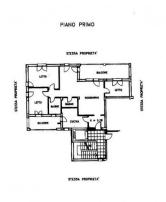

The apartment enjoys an excellent size which is distributed in a balanced manner between the sleeping area and the living area and is divided into a comfortable entrance, a kitchen with access to the large balcony, a double living room and a single bedroom which jointly access a habitable terrace overlooking the town; to complete the living area, a service bathroom with shower. Through the hallway you have access to the sleeping area which consists of two double bedrooms, one of which has access to the same balcony as the kitchen, and a bathroom with bathtub.

### **Rooms**

| Ingresso : 5 sq.m. (size 2,60x1,90)          | Soggiorno/Sala da pranzo : 21 sq.m. (size 5,35x4) |
|----------------------------------------------|---------------------------------------------------|
| Salotto : 13 sq.m. (size 4,80x2,80)          | Camera Bimbi : 10 sq.m. (size 3,80x2,50)          |
| Bagno : 4 sq.m. (size 1,45x2,50)             | Corridoio : 5 sq.m. (size 1,90x2,50)              |
| Camera Familiare : 13 sq.m. (size 3,51x3,80) | Camera da letto : 13 sq.m. (size 3x4,20)          |
| Bagno : 5 sq.m. (size 2,53x1,87)             |                                                   |