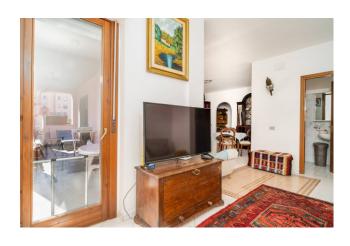

The apartment enjoys an excellent size which is distributed in a balanced manner between the sleeping area and the living area and is divided into a comfortable entrance, a kitchen with access to the large balcony, a double living room and a single bedroom which jointly access a habitable terrace overlooking the town; to complete the living area, a service bathroom with shower. Through the hallway you have access to the sleeping area which consists of two double bedrooms, one of which has access to the same balcony as the kitchen, and a bathroom with bathtub.

Everything is in a good state of maintenance, equipped with an independent heating system, and given the exposure on three sides it is very bright and well ventilated; furthermore, at the end of the 110% bonus interventions, the property will also be equipped with a boiler and new fixtures.