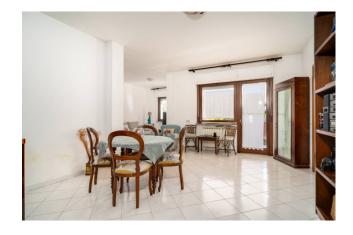

The apartment enjoys an excellent size which is distributed in a balanced manner between the sleeping area and the living area and is divided into a comfortable entrance, a kitchen with access to the large balcony, a double living room and a single bedroom which jointly access a habitable terrace overlooking the town; to complete the living area, a service bathroom with shower. Through the hallway you have access to the sleeping area which consists of two double bedrooms, one of which has access to the same balcony as the kitchen, and a bathroom with bathtub.

Everything is in a good state of maintenance, equipped with an independent heating system, and given the exposure on three sides it is very bright and well ventilated; furthermore, at the end of the 110% bonus interventions, the property will also be equipped with a boiler and new fixtures.