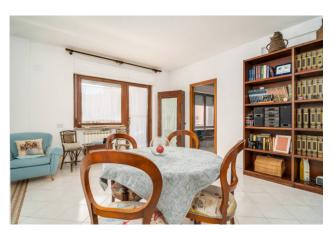

The apartment enjoys an excellent size which is distributed in a balanced manner between the sleeping area and the living area and is divided into a comfortable entrance, a kitchen with access to the large balcony, a double living room and a single bedroom which jointly access a habitable terrace overlooking the town; to complete the living area, a service bathroom with shower. Through the hallway you have access to the sleeping area which consists of two double bedrooms, one of which has access to the same balcony as the kitchen, and a bathroom with bathtub.

Everything is in a good state of maintenance, equipped with an independent heating system, and given the exposure on three sides it is very bright and well ventilated; furthermore, at the end of the 110% bonus interventions, the property will also be equipped with a boiler and new fixtures.