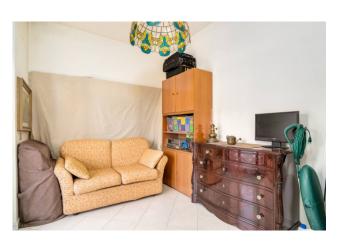

The apartment enjoys an excellent size which is distributed in a balanced manner between the sleeping area and the living area and is divided into a comfortable entrance, a kitchen with access to the large balcony, a double living room and a single bedroom which jointly access a habitable terrace overlooking the town; to complete the living area, a service bathroom with shower. Through the hallway you have access to the sleeping area which consists of two double bedrooms, one of which has access to the same balcony as the kitchen, and a bathroom with bathtub.

Everything is in a good state of maintenance, equipped with an independent heating system, and given the exposure on three sides it is very bright and well ventilated; furthermore, at the end of the 110% bonus interventions, the property will also be equipped with a boiler and new fixtures.