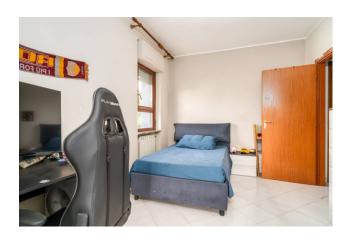

The apartment enjoys an excellent size which is distributed in a balanced manner between the sleeping area and the living area and is divided into a comfortable entrance, a kitchen with access to the large balcony, a double living room and a single bedroom which jointly access a habitable terrace overlooking the town; to complete the living area, a service bathroom with shower. Through the hallway you have access to the sleeping area which consists of two double bedrooms, one of which has access to the same balcony as the kitchen, and a bathroom with bathtub.

Everything is in a good state of maintenance, equipped with an independent heating system, and given the exposure on three sides it is very bright and well ventilated; furthermore, at the end of the 110% bonus interventions, the property will also be equipped with a boiler and new fixtures.