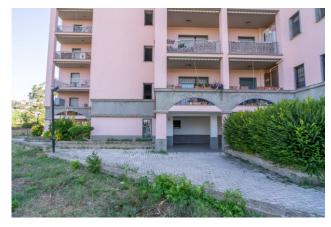

## 110 sq.m. | Bathrooms: 2 | Bedrooms: 3 | Rooms: 5

In the Top 16 area, and precisely in Via Carlo Alberto dalla Chiesa, we offer for sale an apartment on the first floor of 110 m2, with assigned parking space in the condominium area.

### **Features**

| Property ID: CBI018-108-30322                    | Contract: Sale                             |
|--------------------------------------------------|--------------------------------------------|
| Categoria: Apartment                             | Address: Via Carlo Alberto dalla Chiesa, 1 |
| Zip Code: 1016                                   | Municipality: Tarquinia                    |
| Zona: Top 16                                     | Total sqm: 110 sq.m.                       |
| Bedrooms: 3                                      | Bathrooms: 2                               |
| Rooms: 5                                         | Internal condition: Good                   |
| Floor: 1                                         | Total floors: 5                            |
| Independent heating: Heating                     | Parking space: Uncovered Parking           |
| Lift: Yes                                        | Suitable for Students: Yes                 |
| No architectural barriers: Yes                   | Date of construction: 1995                 |
| Current Status: Available after the deed of sale | Condominium costs: € 60                    |
| Balconies: Present, 9 sq.m.                      | Terrace: Present, 15 sq.m.                 |
| Sea distance: 6.000 meter                        | Kitchen: Regular Kitchen                   |
| : Yes                                            |                                            |