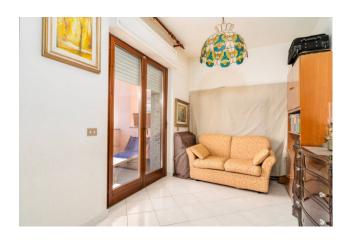

The apartment enjoys an excellent size which is distributed in a balanced manner between the sleeping area and the living area and is divided into a comfortable entrance, a kitchen with access to the large balcony, a double living room and a single bedroom which jointly access a habitable terrace overlooking the town; to complete the living area, a service bathroom with shower. Through the hallway you have access to the sleeping area which consists of two double bedrooms, one of which has access to the same balcony as the kitchen, and a bathroom with bathtub.

Everything is in a good state of maintenance, equipped with an independent heating system, and given the exposure on three sides it is very bright and well ventilated; furthermore, at the end of the 110% bonus interventions, the property will also be equipped with a boiler and new fixtures.