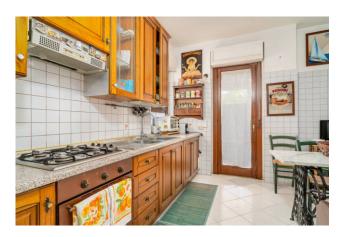

The apartment enjoys an excellent size which is distributed in a balanced manner between the sleeping area and the living area and is divided into a comfortable entrance, a kitchen with access to the large balcony, a double living room and a single bedroom which jointly access a habitable terrace overlooking the town; to complete the living area, a service bathroom with shower. Through the hallway you have access to the sleeping area which consists of two double bedrooms, one of which has access to the same balcony as the kitchen, and a bathroom with bathtub.

Everything is in a good state of maintenance, equipped with an independent heating system, and given the exposure on three sides it is very bright and well ventilated; furthermore, at the end of the 110% bonus interventions, the property will also be equipped with a boiler and new fixtures.