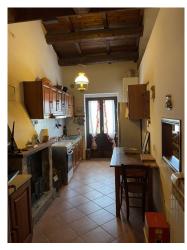

At the center of this treasure stands the main residence of 260 m2. On the ground floor, you will be greeted by a large living room equipped with a fireplace and an eat-in kitchen with a private balcony, four bedrooms and two bathrooms complete this floor. Going upstairs, you will find a mezzanine studio loft and another bedroom, all with characteristic wooden ceilings that give a touch of authenticity and charm.