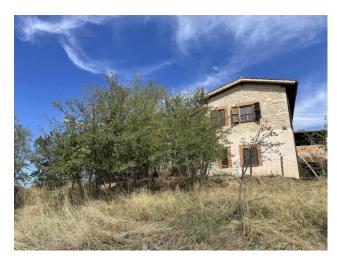

A few steps away, there is a further independent building of 100 m2, originally a warehouse, but with the potential to be transformed into a private oasis. On the ground floor you will find a kitchen, a bedroom and a bathroom, while on the lower floor, with separate access from the outside, two raw spaces ready to become whatever you want.

In addition, next to the main building, there is another structure of 220 m2 on two levels, partly in masonry and partly in a metal structure, composed on the ground floor of spacious accommodation for animals, while on the upper floor, a barn which can be adapted to your needs.