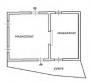

At the center of this treasure stands the main residence of 260 m2. On the ground floor, you will be greeted by a large living room equipped with a fireplace and an eat-in kitchen with a private balcony, four bedrooms and two bathrooms complete this floor. Going upstairs, you will find a mezzanine studio loft and another bedroom, all with characteristic wooden ceilings that give a touch of authenticity and charm.

On the lower floor, accessible from both inside and outside, with four spacious cellars, two of which boast vaulted ceilings with exposed stone, a warehouse and a bathroom to customize to your liking.