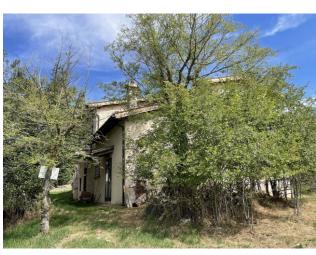

A few steps away, there is a further independent building of 100 m2, originally a warehouse, but with the potential to be transformed into a private oasis. On the ground floor you will find a kitchen, a bedroom and a bathroom, while on the lower floor, with separate access from the outside, two raw spaces ready to become whatever you want.

In addition, next to the main building, there is another structure of 220 m2 on two levels, partly in masonry and partly in a metal structure, composed on the ground floor of spacious accommodation for animals, while on the upper floor, a barn which can be adapted to your needs.