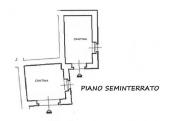

On the lower floor, accessible from both inside and outside, with four spacious cellars, two of which boast vaulted ceilings with exposed stone, a warehouse and a bathroom to customize to your liking.