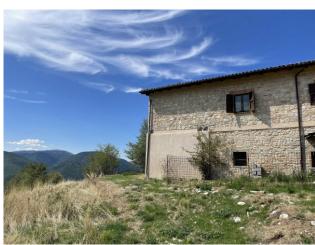

# Rustic/Farmhouse/Court for sale in Cerreto di Spoleto Cerreto di Spoleto € 280.000 Ref. CBI057-315-30279

# 650 sq.m. | Bathrooms: 4 | Bedrooms: 6 | Rooms: 24

Immersed in the breathtaking beauty of the Umbrian hills, we present you with a fascinating opportunity: an entire property of 650 m2, embraced by 20 hectares of uncontaminated land.

At the center of this treasure stands the main residence of 260 m2. On the ground floor, you will be greeted by a large living room equipped with a fireplace and an eat-in kitchen with a private balcony, four bedrooms and two bathrooms complete this floor. Going upstairs, you will find a mezzanine studio loft and another bedroom, all with characteristic wooden ceilings that give a touch of authenticity and charm.