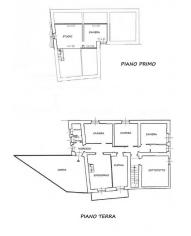

At the center of this treasure stands the main residence of 260 m2. On the ground floor, you will be greeted by a large living room equipped with a fireplace and an eat-in kitchen with a private balcony, four bedrooms and two bathrooms complete this floor. Going upstairs, you will find a mezzanine studio loft and another bedroom, all with characteristic wooden ceilings that give a touch of authenticity and charm.

On the lower floor, accessible from both inside and outside, with four spacious cellars, two of which boast vaulted ceilings with exposed stone, a warehouse and a bathroom to customize to your liking.