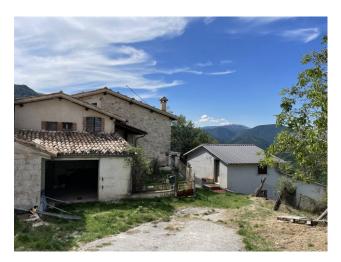

At the center of this treasure stands the main residence of 260 m2. On the ground floor, you will be greeted by a large living room equipped with a fireplace and an eat-in kitchen with a private balcony, four bedrooms and two bathrooms complete this floor. Going upstairs, you will find a mezzanine studio loft and another bedroom, all with characteristic wooden ceilings that give a touch of authenticity and charm.

In addition, next to the main building, there is another structure of 220 m2 on two levels, partly in masonry and partly in a metal structure, composed on the ground floor of spacious accommodation for animals, while on the upper floor, a barn which can be adapted to your needs.

To complete this wonder, a garage and three further cellars are at your disposal.

Situated at the apex of a hill, this property offers unrivaled panoramic views of a breathtaking landscape. The vast surrounding land,

20 hectares of pure natural beauty, is perfect for creating a panoramic garden that will become your personal retreat.