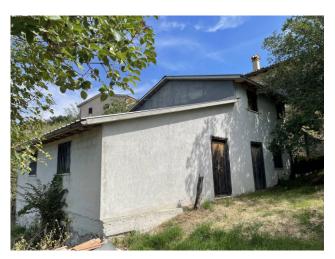

# Rustic/Farmhouse/Court for sale in Cerreto di Spoleto Cerreto di Spoleto € 280.000 Ref. CBI057-315-30279

# 650 sq.m. | Bathrooms: 4 | Bedrooms: 6 | Rooms: 24

Immersed in the breathtaking beauty of the Umbrian hills, we present you with a fascinating opportunity: an entire property of 650 m2, embraced by 20 hectares of uncontaminated land.

A few steps away, there is a further independent building of 100 m2, originally a warehouse, but with the potential to be transformed into a private oasis. On the ground floor you will find a kitchen, a bedroom and a bathroom, while on the lower floor, with separate access from the outside, two raw spaces ready to become whatever you want.

In addition, next to the main building, there is another structure of 220 m2 on two levels, partly in masonry and partly in a metal structure, composed on the ground floor of spacious accommodation for animals, while on the upper floor, a barn which can be adapted to your needs.