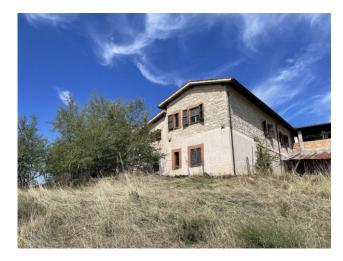

In addition, next to the main building, there is another structure of 220 m2 on two levels, partly in masonry and partly in a metal structure, composed on the ground floor of spacious accommodation for animals, while on the upper floor, a barn which can be adapted to your needs.

To complete this wonder, a garage and three further cellars are at your disposal.

Situated at the apex of a hill, this property offers unrivaled panoramic views of a breathtaking landscape. The vast surrounding land,