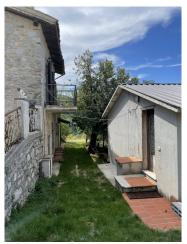

A few steps away, there is a further independent building of 100 m2, originally a warehouse, but with the potential to be transformed into a private oasis. On the ground floor you will find a kitchen, a bedroom and a bathroom, while on the lower floor, with separate access from the outside, two raw spaces ready to become whatever you want.

In addition, next to the main building, there is another structure of 220 m2 on two levels, partly in masonry and partly in a metal structure, composed on the ground floor of spacious accommodation for animals, while on the upper floor, a barn which can be adapted to your needs.

To complete this wonder, a garage and three further cellars are at your disposal.

Situated at the apex of a hill, this property offers unrivaled panoramic views of a breathtaking landscape. The vast surrounding land,