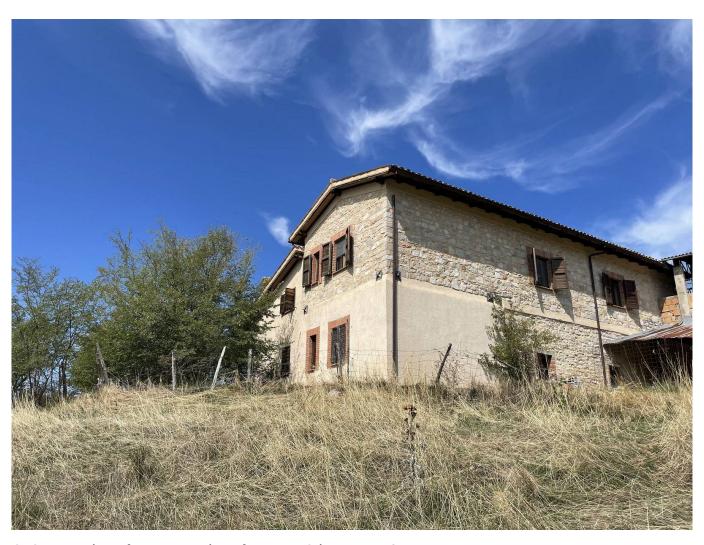

# 650 sq.m. | Bathrooms: 4 | Bedrooms: 6 | Rooms: 24

Immersed in the breathtaking beauty of the Umbrian hills, we present you with a fascinating opportunity: an entire property of 650 m2, embraced by 20 hectares of uncontaminated land.

At the center of this treasure stands the main residence of 260 m2. On the ground floor, you will be greeted by a large living room equipped with a fireplace and an eat-in kitchen with a private balcony, four bedrooms and two bathrooms complete this floor. Going upstairs, you will find a mezzanine studio loft and another bedroom, all with characteristic wooden ceilings that give a touch of authenticity and charm.

On the lower floor, accessible from both inside and outside, with four spacious cellars, two of which boast vaulted ceilings with exposed stone, a warehouse and a bathroom to customize to your liking.