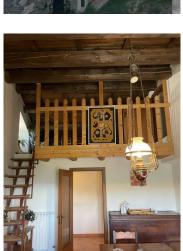

At the center of this treasure stands the main residence of 260 m2. On the ground floor, you will be greeted by a large living room equipped with a fireplace and an eat-in kitchen with a private balcony, four bedrooms and two bathrooms complete this floor. Going upstairs, you will find a mezzanine studio loft and another bedroom, all with characteristic wooden ceilings that give a touch of authenticity and charm.