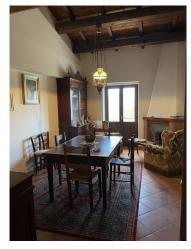

At the center of this treasure stands the main residence of 260 m2. On the ground floor, you will be greeted by a large living room equipped with a fireplace and an eat-in kitchen with a private balcony, four bedrooms and two bathrooms complete this floor. Going upstairs, you will find a mezzanine studio loft and another bedroom, all with characteristic wooden ceilings that give a touch of authenticity and charm.