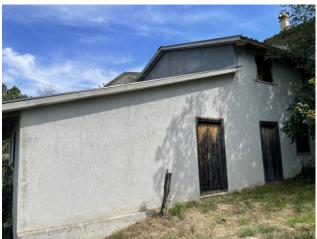

A few steps away, there is a further independent building of 100 m2, originally a warehouse, but with the potential to be transformed into a private oasis. On the ground floor you will find a kitchen, a bedroom and a bathroom, while on the lower floor, with separate access from the outside, two raw spaces ready to become whatever you want.

In addition, next to the main building, there is another structure of 220 m2 on two levels, partly in masonry and partly in a metal structure, composed on the ground floor of spacious accommodation for animals, while on the upper floor, a barn which can be adapted to your needs.