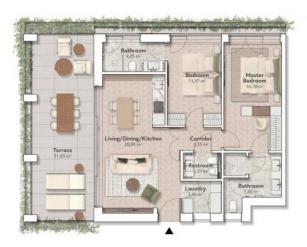

The flat we are proposing, furnished and cared for in every detail by Matteo Thun's inspiration and refined taste, is a three-roomed flat measuring 76 square metres, with a terrace measuring over 30 square metres and a property garden measuring over 60 square

| Schools                   | High Schools                   |
|---------------------------|--------------------------------|
| Cafe                      | Post Offices                   |
| Shopping Centers          | Municipal Offices              |
| Rooms                     |                                |
| Sala/Soggiorno : 29 sq.m. | Camera Matrimoniale : 17 sq.m. |
| Bagno : 7 sq.m.           | Camera da letto : 12 sq.m.     |
| Bagno : 5 sq.m.           | Corridoio : 3 sq.m.            |
|                           |                                |
| Resting Room: 2 sq.m.     | Lavanderia : 3 sq.m.           |