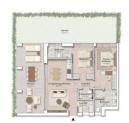

The flat we are proposing, furnished and cared for in every detail by Matteo Thun's inspiration and refined taste, is a three-roomed flat measuring 76 square metres, with a terrace measuring over 30 square metres and a property garden measuring over 60 square

| *             |  |  | 76,00 m <sup>2</sup><br>NET LIVENG AREA | 34,83 m <sup>1</sup><br>GROUNDLEVEL YERRACE 171,34 m <sup>2</sup> | 171,34 m²               | NAME OF THE PARTY | B ASSESSED |
|---------------|--|--|-----------------------------------------|-------------------------------------------------------------------|-------------------------|-------------------------------------------------------------------------------------------------------------------------------------------------------------------------------------------------------------------------------------------------------------------------------------------------------------------------------------------------------------------------------------------------------------------------------------------------------------------------------------------------------------------------------------------------------------------------------------------------------------------------------------------------------------------------------------------------------------------------------------------------------------------------------------------------------------------------------------------------------------------------------------------------------------------------------------------------------------------------------------------------------------------------------------------------------------------------------------------------------------------------------------------------------------------------------------------------------------------------------------------------------------------------------------------------------------------------------------------------------------------------------------------------------------------------------------------------------------------------------------------------------------------------------------------------------------------------------------------------------------------------------------------------------------------------------------------------------------------------------------------------------------------------------------------------------------------------------------------------------------------------------------------------------------------------------------------------------------------------------------------------------------------------------------------------------------------------------------------------------------------------------|------------|
| FALKENSTEINER |  |  |                                         | 63,51 m <sup>3</sup><br>GROUND LEVEL GARDEN                       | TOTAL USABLE FLOOR AREA |                                                                                                                                                                                                                                                                                                                                                                                                                                                                                                                                                                                                                                                                                                                                                                                                                                                                                                                                                                                                                                                                                                                                                                                                                                                                                                                                                                                                                                                                                                                                                                                                                                                                                                                                                                                                                                                                                                                                                                                                                                                                                                                               |            |