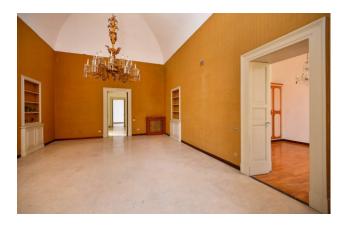

A large entrance hall, partly uncovered, introduces the elegant stairwell which leads to the two apartments on the first floor; both consist of large halls with star vaults up to eight meters high, kitchens, three bedrooms, three bathrooms, various hallways, pantries and laundry rooms; both also have large terraces and balconies overlooking both Via Palmieri, right in the heart of the historic centre of Lecce, and the internal garden of exclusive property, which is reacheable both from the terrace and from the cellar that connects it to the main entrance hall.

The apartment on the mezzanine floor consists of an entrance hall, four large rooms, kitchen, bathroom and closets, also characterized by high star vaults and mainly overlooking the garden.

On the second floor, which is reachable from the apartments op the first floor by internal stairs, there are two large attic rooms