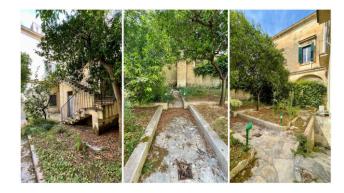

#### LECCE

In the heart of the historic centre, a few steps from Piazza Duomo, we offer for sale an elegant historic building with local architectural features which are typical of the early 1900s.

The building has a surface area of over 2000 sqm in total (of which 1650 sqm are covered, 360-sqm of roof terrace, 150 sqm of garden, 60 sqm of balconies and terraces) arranged over three levels above ground and cellars in the basement, as well as a small commercial space facing the street.

### Features

| Property ID: CBI069-860-132394 | Contract: Sale                                                        |
|--------------------------------|-----------------------------------------------------------------------|
| Categoria: Building            | Address: Via Giuseppe Palmieri                                        |
| Zip Code: 73100                | Municipality: Lecce                                                   |
| Zona: Centro storico           | Total sqm: 2.250 sq.m.                                                |
| Livable surface: 1650.00       | Bedrooms: 8                                                           |
| Bathrooms: 6                   | Rooms: 16                                                             |
| Internal condition: Good       | Floor: Multi-Storey                                                   |
| Total floors: 3                | Independent heating: Heating                                          |
| Date of construction: 1800     | Current Status: Available after the deed of sale                      |
| Balconies: Present             | Terrace: Present, 40 sq.m.                                            |
| Garden: Private, 150 sq.m.     | Sea distance: 12.000 meter                                            |
| Kitchen: Regular Kitchen       | Terrace : 40 []                                                       |
| Antenna : Independent          | Storage                                                               |
| High-speed internet connection | Cellar : 50 🛛                                                         |
| Fastweb connection             | Fireplace                                                             |
| Parquet                        | Electric system : Compliant with the building regulations of the time |
| Shower                         | Wooden fixtures                                                       |
| Shutters                       | Airport distance                                                      |
| Shops distance or nearest city |                                                                       |