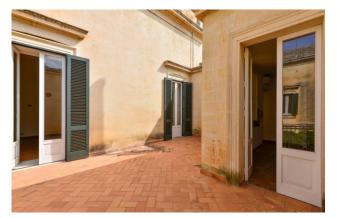

#### LECCE

In the heart of the historic centre, a few steps from Piazza Duomo, we offer for sale an elegant historic building with local architectural features which are typical of the early 1900s.

The building has a surface area of over 2000 sqm in total (of which 1650 sqm are covered, 360-sqm of roof terrace, 150 sqm of garden, 60 sqm of balconies and terraces) arranged over three levels above ground and cellars in the basement, as well as a small commercial space facing the street.

A large entrance hall, partly uncovered, introduces the elegant stairwell which leads to the two apartments on the first floor; both consist of large halls with star vaults up to eight meters high, kitchens, three bedrooms, three bathrooms, various hallways, pantries and laundry rooms; both also have large terraces and balconies overlooking both Via Palmieri, right in the heart of the historic centre of Lecce, and the internal garden of exclusive property, which is reacheable both from the terrace and from the cellar that connects it to the main entrance hall.