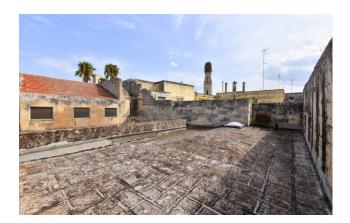

#### LECCE

In the heart of the historic centre, a few steps from Piazza Duomo, we offer for sale an elegant historic building with local architectural features which are typical of the early 1900s.

The building has a surface area of over 2000 sqm in total (of which 1650 sqm are covered, 360-sqm of roof terrace, 150 sqm of garden, 60 sqm of balconies and terraces) arranged over three levels above ground and cellars in the basement, as well as a small commercial space facing the street.

located on the roof terrace, one of which still has the original ceiling from the time of construction in wood and bamboo slats covered with ancient tiles. -73100 Lecce (LE)

The property is in excellent structural condition, thanks to the continuous maintenance work carried out over the years and it lends itself well to being used both as a prestigious private residence, a representative office for companies and institutions, and as a high-level tourist accommodation facility.