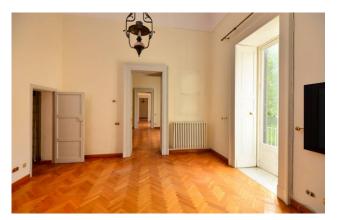

The apartment on the mezzanine floor consists of an entrance hall, four large rooms, kitchen, bathroom and closets, also characterized by high star vaults and mainly overlooking the garden.

On the second floor, which is reachable from the apartments op the first floor by internal stairs, there are two large attic rooms