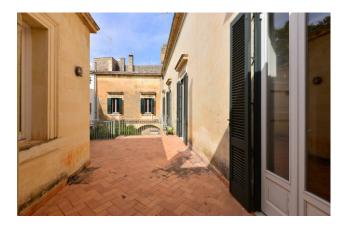

#### LECCE

In the heart of the historic centre, a few steps from Piazza Duomo, we offer for sale an elegant historic building with local architectural features which are typical of the early 1900s.

The building has a surface area of over 2000 sqm in total (of which 1650 sqm are covered, 360-sqm of roof terrace, 150 sqm of garden, 60 sqm of balconies and terraces) arranged over three levels above ground and cellars in the basement, as well as a small commercial space facing the street.

A large entrance hall, partly uncovered, introduces the elegant stairwell which leads to the two apartments on the first floor; both consist of large halls with star vaults up to eight meters high, kitchens, three bedrooms, three bathrooms, various hallways, pantries and laundry rooms; both also have large terraces and balconies overlooking both Via Palmieri, right in the heart of the historic centre of Lecce, and the internal garden of exclusive property, which is reacheable both from the terrace and from the cellar that connects it to the main entrance hall.