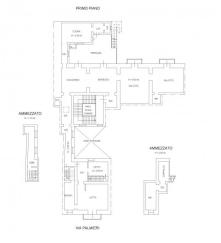

A large entrance hall, partly uncovered, introduces the elegant stairwell which leads to the two apartments on the first floor; both consist of large halls with star vaults up to eight meters high, kitchens, three bedrooms, three bathrooms, various hallways, pantries and laundry rooms; both also have large terraces and balconies overlooking both Via Palmieri, right in the heart of the historic centre of Lecce, and the internal garden of exclusive property, which is reacheable both from the terrace and from the cellar that connects it to the main entrance hall.

The apartment on the mezzanine floor consists of an entrance hall, four large rooms, kitchen, bathroom and closets, also characterized by high star vaults and mainly overlooking the garden.

On the second floor, which is reachable from the apartments op the first floor by internal stairs, there are two large attic rooms

### Features

| Property ID: CBI069-860-132394 | Contract: Sale                                                        |
|--------------------------------|-----------------------------------------------------------------------|
| Categoria: Building            | Address: Via Giuseppe Palmieri                                        |
| Zip Code: 73100                | Municipality: Lecce                                                   |
| Zona: Centro storico           | Total sqm: 2.250 sq.m.                                                |
| Livable surface: 1650.00       | Bedrooms: 8                                                           |
| Bathrooms: 6                   | Rooms: 16                                                             |
| Internal condition: Good       | Floor: Multi-Storey                                                   |
| Total floors: 3                | Independent heating: Heating                                          |
| Date of construction: 1800     | Current Status: Available after the deed of sale                      |
| Balconies: Present             | Terrace: Present, 40 sq.m.                                            |
| Garden: Private, 150 sq.m.     | Sea distance: 12.000 meter                                            |
| Kitchen: Regular Kitchen       | Terrace : 40 []                                                       |
| Antenna : Independent          | Storage                                                               |
| High-speed internet connection | Cellar : 50 🛛                                                         |
| Fastweb connection             | Fireplace                                                             |
| Parquet                        | Electric system : Compliant with the building regulations of the time |
| Shower                         | Wooden fixtures                                                       |
| Shutters                       | Airport distance                                                      |
| Shops distance or nearest city |                                                                       |