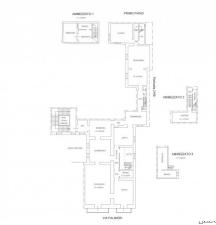

A large entrance hall, partly uncovered, introduces the elegant stairwell which leads to the two apartments on the first floor; both consist of large halls with star vaults up to eight meters high, kitchens, three bedrooms, three bathrooms, various hallways, pantries and laundry rooms; both also have large terraces and balconies overlooking both Via Palmieri, right in the heart of the historic centre of Lecce, and the internal garden of exclusive property, which is reacheable both from the terrace and from the cellar that connects it to the main entrance hall.

The apartment on the mezzanine floor consists of an entrance hall, four large rooms, kitchen, bathroom and closets, also characterized by high star vaults and mainly overlooking the garden.

On the second floor, which is reachable from the apartments op the first floor by internal stairs, there are two large attic rooms

### Features

| Property ID: CBI069-860-132394 | Contract: Sale                                                        |
|--------------------------------|-----------------------------------------------------------------------|
| Categoria: Building            | Address: Via Giuseppe Palmieri                                        |
| Zip Code: 73100                | Municipality: Lecce                                                   |
| Zona: Centro storico           | Total sqm: 2.250 sq.m.                                                |
| Livable surface: 1650.00       | Bedrooms: 8                                                           |
| Bathrooms: 6                   | Rooms: 16                                                             |
| Internal condition: Good       | Floor: Multi-Storey                                                   |
| Total floors: 3                | Independent heating: Heating                                          |
| Date of construction: 1800     | Current Status: Available after the deed of sale                      |
| Balconies: Present             | Terrace: Present, 40 sq.m.                                            |
| Garden: Private, 150 sq.m.     | Sea distance: 12.000 meter                                            |
| Kitchen: Regular Kitchen       | Terrace : 40 []                                                       |
| Antenna : Independent          | Storage                                                               |
| High-speed internet connection | Cellar : 50 🛛                                                         |
| Fastweb connection             | Fireplace                                                             |
| Parquet                        | Electric system : Compliant with the building regulations of the time |
| Shower                         | Wooden fixtures                                                       |
| Shutters                       | Airport distance                                                      |
| Shops distance or nearest city |                                                                       |