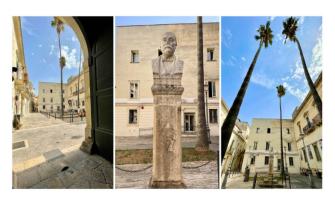

#### LECCE

In the heart of the historic centre, a few steps from Piazza Duomo, we offer for sale an elegant historic building with local architectural features which are typical of the early 1900s.

The building has a surface area of over 2000 sqm in total (of which 1650 sqm are covered, 360-sqm of roof terrace, 150 sqm of garden, 60 sqm of balconies and terraces) arranged over three levels above ground and cellars in the basement, as well as a small commercial space facing the street.

The building overlooks Piazzetta Panzera which takes its name from the former member of Parliament and Mayor of Lecce and it also was his residence; in fact, on the facade there is a commemorating plaque.

Viewing is highly recommended.

Lecce is 12 km from the nearest beaches of Salento on the Adriatic coast, 40 km from Otranto, 28 km from Gallipoli on the Ionian side and 45 km from Brindisi Airport.