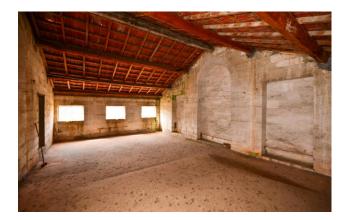

The apartment on the mezzanine floor consists of an entrance hall, four large rooms, kitchen, bathroom and closets, also characterized by high star vaults and mainly overlooking the garden.

On the second floor, which is reachable from the apartments op the first floor by internal stairs, there are two large attic rooms

located on the roof terrace, one of which still has the original ceiling from the time of construction in wood and bamboo slats covered with ancient tiles. -73100 Lecce (LE)

The property is in excellent structural condition, thanks to the continuous maintenance work carried out over the years and it lends itself well to being used both as a prestigious private residence, a representative office for companies and institutions, and as a high-level tourist accommodation facility.