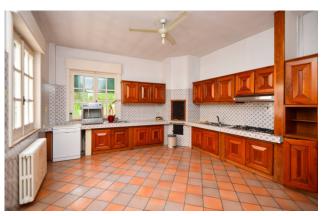

A large entrance hall, partly uncovered, introduces the elegant stairwell which leads to the two apartments on the first floor; both consist of large halls with star vaults up to eight meters high, kitchens, three bedrooms, three bathrooms, various hallways, pantries and laundry rooms; both also have large terraces and balconies overlooking both Via Palmieri, right in the heart of the historic centre of Lecce, and the internal garden of exclusive property, which is reacheable both from the terrace and from the cellar that connects it to the main entrance hall.

The apartment on the mezzanine floor consists of an entrance hall, four large rooms, kitchen, bathroom and closets, also characterized by high star vaults and mainly overlooking the garden.

On the second floor, which is reachable from the apartments op the first floor by internal stairs, there are two large attic rooms

### Features

| Property ID: CBI069-860-132394 | Contract: Sale                                                        |
|--------------------------------|-----------------------------------------------------------------------|
| Categoria: Building            | Address: Via Giuseppe Palmieri                                        |
| Zip Code: 73100                | Municipality: Lecce                                                   |
| Zona: Centro storico           | Total sqm: 2.250 sq.m.                                                |
| Livable surface: 1650.00       | Bedrooms: 8                                                           |
| Bathrooms: 6                   | Rooms: 16                                                             |
| Internal condition: Good       | Floor: Multi-Storey                                                   |
| Total floors: 3                | Independent heating: Heating                                          |
| Date of construction: 1800     | Current Status: Available after the deed of sale                      |
| Balconies: Present             | Terrace: Present, 40 sq.m.                                            |
| Garden: Private, 150 sq.m.     | Sea distance: 12.000 meter                                            |
| Kitchen: Regular Kitchen       | Terrace : 40 []                                                       |
| Antenna : Independent          | Storage                                                               |
| High-speed internet connection | Cellar : 50 🛛                                                         |
| Fastweb connection             | Fireplace                                                             |
| Parquet                        | Electric system : Compliant with the building regulations of the time |
| Shower                         | Wooden fixtures                                                       |
| Shutters                       | Airport distance                                                      |
| Shops distance or nearest city |                                                                       |