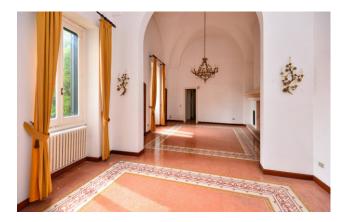

A large entrance hall, partly uncovered, introduces the elegant stairwell which leads to the two apartments on the first floor; both consist of large halls with star vaults up to eight meters high, kitchens, three bedrooms, three bathrooms, various hallways, pantries and laundry rooms; both also have large terraces and balconies overlooking both Via Palmieri, right in the heart of the historic centre of Lecce, and the internal garden of exclusive property, which is reacheable both from the terrace and from the cellar that connects it to the main entrance hall.

The apartment on the mezzanine floor consists of an entrance hall, four large rooms, kitchen, bathroom and closets, also characterized by high star vaults and mainly overlooking the garden.

On the second floor, which is reachable from the apartments op the first floor by internal stairs, there are two large attic rooms