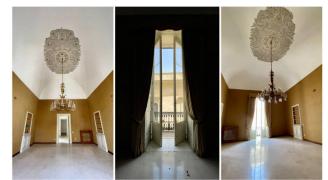

A large entrance hall, partly uncovered, introduces the elegant stairwell which leads to the two apartments on the first floor; both consist of large halls with star vaults up to eight meters high, kitchens, three bedrooms, three bathrooms, various hallways, pantries and laundry rooms; both also have large terraces and balconies overlooking both Via Palmieri, right in the heart of the historic centre of Lecce, and the internal garden of exclusive property, which is reacheable both from the terrace and from the cellar that connects it to the main entrance hall.

The apartment on the mezzanine floor consists of an entrance hall, four large rooms, kitchen, bathroom and closets, also characterized by high star vaults and mainly overlooking the garden.

On the second floor, which is reachable from the apartments op the first floor by internal stairs, there are two large attic rooms