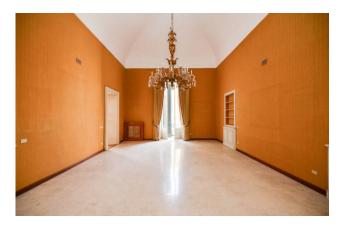

A large entrance hall, partly uncovered, introduces the elegant stairwell which leads to the two apartments on the first floor; both consist of large halls with star vaults up to eight meters high, kitchens, three bedrooms, three bathrooms, various hallways, pantries and laundry rooms; both also have large terraces and balconies overlooking both Via Palmieri, right in the heart of the historic centre of Lecce, and the internal garden of exclusive property, which is reacheable both from the terrace and from the cellar that connects it to the main entrance hall.

The apartment on the mezzanine floor consists of an entrance hall, four large rooms, kitchen, bathroom and closets, also characterized by high star vaults and mainly overlooking the garden.

On the second floor, which is reachable from the apartments op the first floor by internal stairs, there are two large attic rooms