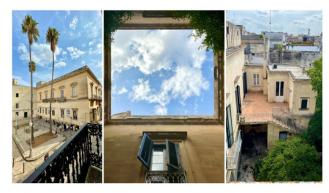

#### LECCE

In the heart of the historic centre, a few steps from Piazza Duomo, we offer for sale an elegant historic building with local architectural features which are typical of the early 1900s.

The building has a surface area of over 2000 sqm in total (of which 1650 sqm are covered, 360-sqm of roof terrace, 150 sqm of garden, 60 sqm of balconies and terraces) arranged over three levels above ground and cellars in the basement, as well as a small commercial space facing the street.

The building overlooks Piazzetta Panzera which takes its name from the former member of Parliament and Mayor of Lecce and it also was his residence; in fact, on the facade there is a commemorating plaque.

A large entrance hall, partly uncovered, introduces the elegant stairwell which leads to the two apartments on the first floor; both consist of large halls with star vaults up to eight meters high, kitchens, three bedrooms, three bathrooms, various hallways, pantries and laundry rooms; both also have large terraces and balconies overlooking both Via Palmieri, right in the heart of the historic centre of Lecce, and the internal garden of exclusive property, which is reacheable both from the terrace and from the cellar that connects it to the main entrance hall.