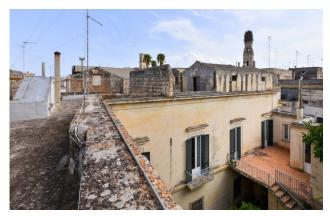

#### LECCE

In the heart of the historic centre, a few steps from Piazza Duomo, we offer for sale an elegant historic building with local architectural features which are typical of the early 1900s.

The building has a surface area of over 2000 sqm in total (of which 1650 sqm are covered, 360-sqm of roof terrace, 150 sqm of garden, 60 sqm of balconies and terraces) arranged over three levels above ground and cellars in the basement, as well as a small commercial space facing the street.

located on the roof terrace, one of which still has the original ceiling from the time of construction in wood and bamboo slats covered with ancient tiles. -73100 Lecce (LE)

The property is in excellent structural condition, thanks to the continuous maintenance work carried out over the years and it lends itself well to being used both as a prestigious private residence, a representative office for companies and institutions, and as a high-level tourist accommodation facility.