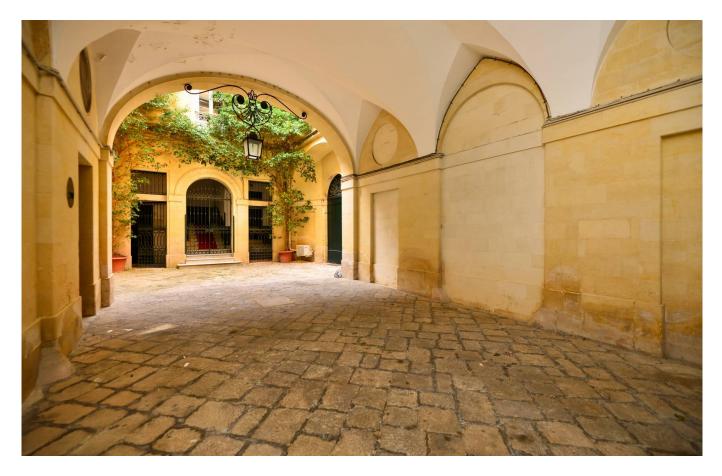

#### LECCE

In the heart of the historic centre, a few steps from Piazza Duomo, we offer for sale an elegant historic building with local architectural features which are typical of the early 1900s.

The building has a surface area of over 2000 sqm in total (of which 1650 sqm are covered, 360-sqm of roof terrace, 150 sqm of garden, 60 sqm of balconies and terraces) arranged over three levels above ground and cellars in the basement, as well as a small commercial space facing the street.

The building overlooks Piazzetta Panzera which takes its name from the former member of Parliament and Mayor of Lecce and it also was his residence; in fact, on the facade there is a commemorating plaque.

A large entrance hall, partly uncovered, introduces the elegant stairwell which leads to the two apartments on the first floor; both consist of large halls with star vaults up to eight meters high, kitchens, three bedrooms, three bathrooms, various hallways, pantries and laundry rooms; both also have large terraces and balconies overlooking both Via Palmieri, right in the heart of the historic centre of Lecce, and the internal garden of exclusive property, which is reacheable both from the terrace and from the cellar that connects it to the main entrance hall.