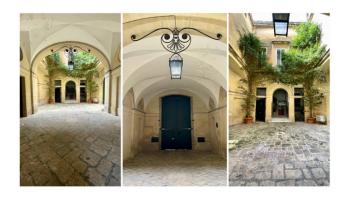

A large entrance hall, partly uncovered, introduces the elegant stairwell which leads to the two apartments on the first floor; both consist of large halls with star vaults up to eight meters high, kitchens, three bedrooms, three bathrooms, various hallways, pantries and laundry rooms; both also have large terraces and balconies overlooking both Via Palmieri, right in the heart of the historic centre of Lecce, and the internal garden of exclusive property, which is reacheable both from the terrace and from the cellar that connects it to the main entrance hall.

The apartment on the mezzanine floor consists of an entrance hall, four large rooms, kitchen, bathroom and closets, also characterized by high star vaults and mainly overlooking the garden.

On the second floor, which is reachable from the apartments op the first floor by internal stairs, there are two large attic rooms

located on the roof terrace, one of which still has the original ceiling from the time of construction in wood and bamboo slats covered with ancient tiles. -73100 Lecce (LE)

The property is in excellent structural condition, thanks to the continuous maintenance work carried out over the years and it lends itself well to being used both as a prestigious private residence, a representative office for companies and institutions, and as a high-level tourist accommodation facility.