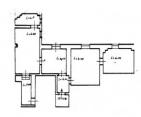

#### LECCE

In the heart of the historic centre, a few steps from Piazza Duomo, we offer for sale an elegant historic building with local architectural features which are typical of the early 1900s.

The building has a surface area of over 2000 sqm in total (of which 1650 sqm are covered, 360-sqm of roof terrace, 150 sqm of garden, 60 sqm of balconies and terraces) arranged over three levels above ground and cellars in the basement, as well as a small commercial space facing the street.

A large entrance hall, partly uncovered, introduces the elegant stairwell which leads to the two apartments on the first floor; both consist of large halls with star vaults up to eight meters high, kitchens, three bedrooms, three bathrooms, various hallways, pantries and laundry rooms; both also have large terraces and balconies overlooking both Via Palmieri, right in the heart of the historic centre of Lecce, and the internal garden of exclusive property, which is reacheable both from the terrace and from the cellar that connects it to the main entrance hall.

The apartment on the mezzanine floor consists of an entrance hall, four large rooms, kitchen, bathroom and closets, also characterized by high star vaults and mainly overlooking the garden.

On the second floor, which is reachable from the apartments op the first floor by internal stairs, there are two large attic rooms