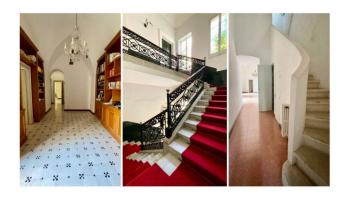

A large entrance hall, partly uncovered, introduces the elegant stairwell which leads to the two apartments on the first floor; both consist of large halls with star vaults up to eight meters high, kitchens, three bedrooms, three bathrooms, various hallways, pantries and laundry rooms; both also have large terraces and balconies overlooking both Via Palmieri, right in the heart of the historic centre of Lecce, and the internal garden of exclusive property, which is reacheable both from the terrace and from the cellar that connects it to the main entrance hall.