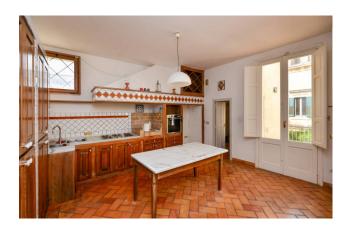

A large entrance hall, partly uncovered, introduces the elegant stairwell which leads to the two apartments on the first floor; both consist of large halls with star vaults up to eight meters high, kitchens, three bedrooms, three bathrooms, various hallways, pantries and laundry rooms; both also have large terraces and balconies overlooking both Via Palmieri, right in the heart of the historic centre of Lecce, and the internal garden of exclusive property, which is reacheable both from the terrace and from the cellar that connects it to the main entrance hall.

The apartment on the mezzanine floor consists of an entrance hall, four large rooms, kitchen, bathroom and closets, also characterized by high star vaults and mainly overlooking the garden.

On the second floor, which is reachable from the apartments op the first floor by internal stairs, there are two large attic rooms

### Features

| Property ID: CBI069-860-132394 | Contract: Sale                                                        |
|--------------------------------|-----------------------------------------------------------------------|
| Categoria: Building            | Address: Via Giuseppe Palmieri                                        |
| Zip Code: 73100                | Municipality: Lecce                                                   |
| Zona: Centro storico           | Total sqm: 2.250 sq.m.                                                |
| Livable surface: 1650.00       | Bedrooms: 8                                                           |
| Bathrooms: 6                   | Rooms: 16                                                             |
| Internal condition: Good       | Floor: Multi-Storey                                                   |
| Total floors: 3                | Independent heating: Heating                                          |
| Date of construction: 1800     | Current Status: Available after the deed of sale                      |
| Balconies: Present             | Terrace: Present, 40 sq.m.                                            |
| Garden: Private, 150 sq.m.     | Sea distance: 12.000 meter                                            |
| Kitchen: Regular Kitchen       | Terrace : 40 []                                                       |
| Antenna : Independent          | Storage                                                               |
| High-speed internet connection | Cellar : 50 🛛                                                         |
| Fastweb connection             | Fireplace                                                             |
| Parquet                        | Electric system : Compliant with the building regulations of the time |
| Shower                         | Wooden fixtures                                                       |
| Shutters                       | Airport distance                                                      |
| Shops distance or nearest city |                                                                       |