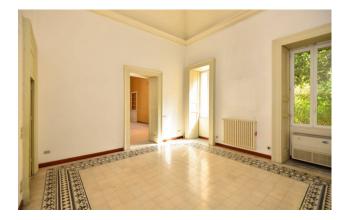

A large entrance hall, partly uncovered, introduces the elegant stairwell which leads to the two apartments on the first floor; both consist of large halls with star vaults up to eight meters high, kitchens, three bedrooms, three bathrooms, various hallways, pantries and laundry rooms; both also have large terraces and balconies overlooking both Via Palmieri, right in the heart of the historic centre of Lecce, and the internal garden of exclusive property, which is reacheable both from the terrace and from the cellar that connects it to the main entrance hall.

The apartment on the mezzanine floor consists of an entrance hall, four large rooms, kitchen, bathroom and closets, also characterized by high star vaults and mainly overlooking the garden.

On the second floor, which is reachable from the apartments op the first floor by internal stairs, there are two large attic rooms