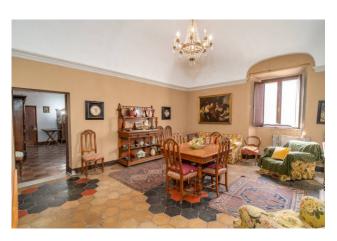

The property is located a stone's throw from the town's main square, the Town Hall and some of the most beautiful churches in the town; despite the important dimensions of the building, the palace consists of only four residential units, its grandeur and elegance derive from its noble origins and the era of construction; in fact it is a palace belonging to the Scotti Giorgi Rossi family, built in 1500, which still has original elements of the time, such as the portal and the ashlars that frame the door and all the windows and frescoes inside the apartment .

Another element from which the nobility of the building is evident is the size of the rooms, the height of the ceilings and the presence of vaults; the 160 internal walkable square meters are all distributed on a single level and divided into just six rooms plus the bathrooms. Internally the property is composed of a comfortable entrance, living room with access to a very private terrace from which to enjoy the view towards the sea, kitchen, a second large living room, three large bedrooms and two bathrooms; from one of the bedrooms and the living room you have access to a covered balcony which overlooks the internal cloister of the building.

Everything is in a state of internal maintenance to be modernized, equipped with independent methane heating.

To complete the property, on the ground floor of the building, with entrance from the condominium entrance hall, we find a large warehouse in a good state of maintenance.