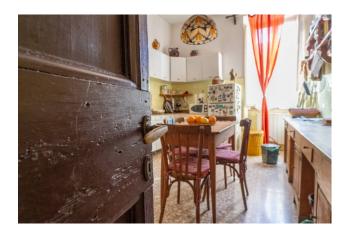

Another element from which the nobility of the building is evident is the size of the rooms, the height of the ceilings and the presence of vaults; the 160 internal walkable square meters are all distributed on a single level and divided into just six rooms plus the bathrooms. Internally the property is composed of a comfortable entrance, living room with access to a very private terrace from which to enjoy the view towards the sea, kitchen, a second large living room, three large bedrooms and two bathrooms; from one of the bedrooms and the living room you have access to a covered balcony which overlooks the internal cloister of the building.

Everything is in a state of internal maintenance to be modernized, equipped with independent methane heating.

To complete the property, on the ground floor of the building, with entrance from the condominium entrance hall, we find a large warehouse in a good state of maintenance.