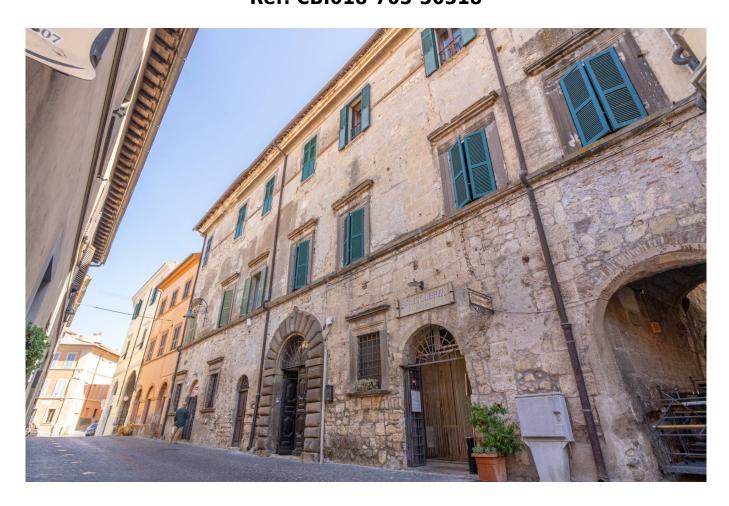

# Apartment for sale in Tarquinia Centro Storico € 270.000 Ref. CBI018-703-30318

# 160 sq.m. | Bathrooms: 2 | Bedrooms: 3 | Rooms: 6

In the historic center, and precisely in Via di Porta Tarquinia, we offer for sale the bare ownership of an apartment on the 2nd and last floor of 160 m2, with a large warehouse on the ground floor of the building.

The property is located a stone's throw from the town's main square, the Town Hall and some of the most beautiful churches in the town; despite the important dimensions of the building, the palace consists of only four residential units, its grandeur and elegance derive from its noble origins and the era of construction; in fact it is a palace belonging to the Scotti Giorgi Rossi family, built in 1500, which still has original elements of the time, such as the portal and the ashlars that frame the door and all the windows and frescoes inside the apartment .