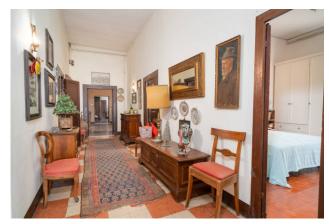

The property is located a stone's throw from the town's main square, the Town Hall and some of the most beautiful churches in the town; despite the important dimensions of the building, the palace consists of only four residential units, its grandeur and elegance derive from its noble origins and the era of construction; in fact it is a palace belonging to the Scotti Giorgi Rossi family, built in 1500, which still has original elements of the time, such as the portal and the ashlars that frame the door and all the windows and frescoes inside the apartment .

Another element from which the nobility of the building is evident is the size of the rooms, the height of the ceilings and the presence of vaults; the 160 internal walkable square meters are all distributed on a single level and divided into just six rooms plus the bathrooms. Internally the property is composed of a comfortable entrance, living room with access to a very private terrace from which to enjoy the view towards the sea, kitchen, a second large living room, three large bedrooms and two bathrooms; from one of the bedrooms and the living room you have access to a covered balcony which overlooks the internal cloister of the building.