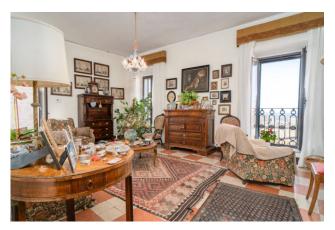

Another element from which the nobility of the building is evident is the size of the rooms, the height of the ceilings and the presence of vaults; the 160 internal walkable square meters are all distributed on a single level and divided into just six rooms plus the bathrooms. Internally the property is composed of a comfortable entrance, living room with access to a very private terrace from which to enjoy the view towards the sea, kitchen, a second large living room, three large bedrooms and two bathrooms; from one of the bedrooms and the living room you have access to a covered balcony which overlooks the internal cloister of the building.

Everything is in a state of internal maintenance to be modernized, equipped with independent methane heating.

To complete the property, on the ground floor of the building, with entrance from the condominium entrance hall, we find a large warehouse in a good state of maintenance.