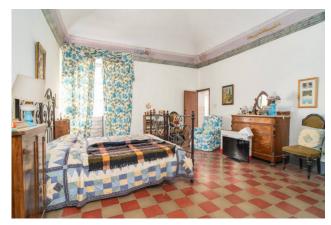

Another element from which the nobility of the building is evident is the size of the rooms, the height of the ceilings and the presence of vaults; the 160 internal walkable square meters are all distributed on a single level and divided into just six rooms plus the bathrooms. Internally the property is composed of a comfortable entrance, living room with access to a very private terrace from which to enjoy the view towards the sea, kitchen, a second large living room, three large bedrooms and two bathrooms; from one of the bedrooms and the living room you have access to a covered balcony which overlooks the internal cloister of the building.

Everything is in a state of internal maintenance to be modernized, equipped with independent methane heating.

To complete the property, on the ground floor of the building, with entrance from the condominium entrance hall, we find a large warehouse in a good state of maintenance.