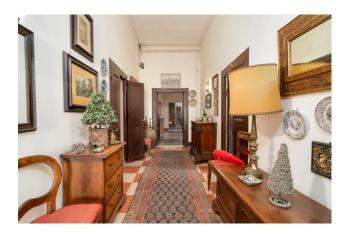

Another element from which the nobility of the building is evident is the size of the rooms, the height of the ceilings and the presence of vaults; the 160 internal walkable square meters are all distributed on a single level and divided into just six rooms plus the bathrooms. Internally the property is composed of a comfortable entrance, living room with access to a very private terrace from which to enjoy the view towards the sea, kitchen, a second large living room, three large bedrooms and two bathrooms; from one of the bedrooms and the living room you have access to a covered balcony which overlooks the internal cloister of the building.

Everything is in a state of internal maintenance to be modernized, equipped with independent methane heating.

To complete the property, on the ground floor of the building, with entrance from the condominium entrance hall, we find a large warehouse in a good state of maintenance.