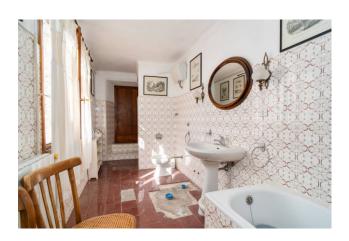

Another element from which the nobility of the building is evident is the size of the rooms, the height of the ceilings and the presence of vaults; the 160 internal walkable square meters are all distributed on a single level and divided into just six rooms plus the bathrooms. Internally the property is composed of a comfortable entrance, living room with access to a very private terrace from which to enjoy the view towards the sea, kitchen, a second large living room, three large bedrooms and two bathrooms; from one of the bedrooms and the living room you have access to a covered balcony which overlooks the internal cloister of the building.

### **Rooms**

| Ingresso: 13 sq.m. (size 2x6,66)                | Soggiorno : 26 sq.m. (size 4,16x6,20)        |
|-------------------------------------------------|----------------------------------------------|
| Salone Doppio : 30 sq.m. (size 6,22x4,85)       | Camera Familiare : 27 sq.m. (size 5,31x4,99) |
| Camera Matrimoniale : 24 sq.m. (size 5,27x4,47) | Camera da letto : 15 sq.m. (size 4,33x3,40)  |
| Bagno : 8 sq.m. (size 4,17x1,83)                | Bagno : 3 sq.m. (size 1,85x1,74)             |