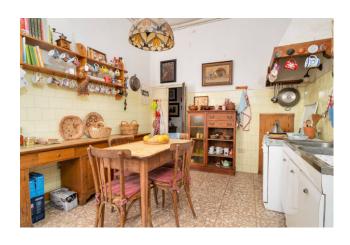

Another element from which the nobility of the building is evident is the size of the rooms, the height of the ceilings and the presence of vaults; the 160 internal walkable square meters are all distributed on a single level and divided into just six rooms plus the bathrooms. Internally the property is composed of a comfortable entrance, living room with access to a very private terrace from which to enjoy the view towards the sea, kitchen, a second large living room, three large bedrooms and two bathrooms; from one of the bedrooms and the living room you have access to a covered balcony which overlooks the internal cloister of the building.

Everything is in a state of internal maintenance to be modernized, equipped with independent methane heating.

To complete the property, on the ground floor of the building, with entrance from the condominium entrance hall, we find a large warehouse in a good state of maintenance.