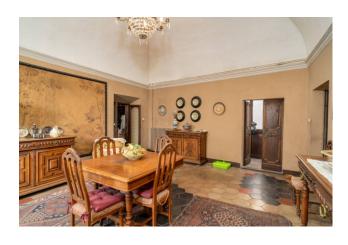

The property is located a stone's throw from the town's main square, the Town Hall and some of the most beautiful churches in the town; despite the important dimensions of the building, the palace consists of only four residential units, its grandeur and elegance derive from its noble origins and the era of construction; in fact it is a palace belonging to the Scotti Giorgi Rossi family, built in 1500, which still has original elements of the time, such as the portal and the ashlars that frame the door and all the windows and frescoes inside the apartment .

Another element from which the nobility of the building is evident is the size of the rooms, the height of the ceilings and the presence of vaults; the 160 internal walkable square meters are all distributed on a single level and divided into just six rooms plus the bathrooms. Internally the property is composed of a comfortable entrance, living room with access to a very private terrace from which to enjoy the view towards the sea, kitchen, a second large living room, three large bedrooms and two bathrooms; from one of the bedrooms and the living room you have access to a covered balcony which overlooks the internal cloister of the building.

Everything is in a state of internal maintenance to be modernized, equipped with independent methane heating.

To complete the property, on the ground floor of the building, with entrance from the condominium entrance hall, we find a large warehouse in a good state of maintenance.