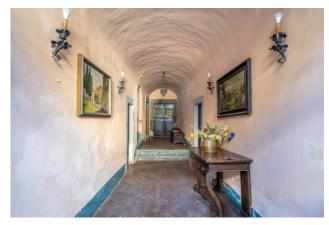

Another element from which the nobility of the building is evident is the size of the rooms, the height of the ceilings and the presence of vaults; the 160 internal walkable square meters are all distributed on a single level and divided into just six rooms plus the bathrooms. Internally the property is composed of a comfortable entrance, living room with access to a very private terrace from which to enjoy the view towards the sea, kitchen, a second large living room, three large bedrooms and two bathrooms; from one of the bedrooms and the living room you have access to a covered balcony which overlooks the internal cloister of the building.