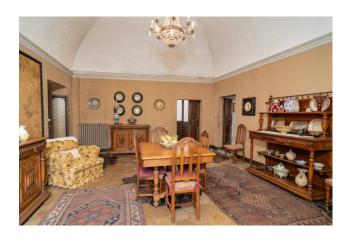

The property is located a stone's throw from the town's main square, the Town Hall and some of the most beautiful churches in the town; despite the important dimensions of the building, the palace consists of only four residential units, its grandeur and elegance derive from its noble origins and the era of construction; in fact it is a palace belonging to the Scotti Giorgi Rossi family, built in 1500, which still has original elements of the time, such as the portal and the ashlars that frame the door and all the windows and frescoes inside the apartment .

Another element from which the nobility of the building is evident is the size of the rooms, the height of the ceilings and the presence of vaults; the 160 internal walkable square meters are all distributed on a single level and divided into just six rooms plus the bathrooms. Internally the property is composed of a comfortable entrance, living room with access to a very private terrace from which to enjoy the view towards the sea, kitchen, a second large living room, three large bedrooms and two bathrooms; from one of the bedrooms and the living room you have access to a covered balcony which overlooks the internal cloister of the building.