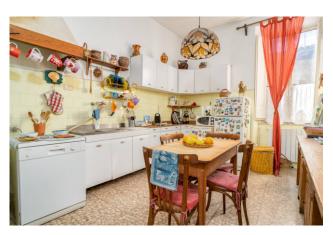

Another element from which the nobility of the building is evident is the size of the rooms, the height of the ceilings and the presence of vaults; the 160 internal walkable square meters are all distributed on a single level and divided into just six rooms plus the bathrooms. Internally the property is composed of a comfortable entrance, living room with access to a very private terrace from which to enjoy the view towards the sea, kitchen, a second large living room, three large bedrooms and two bathrooms; from one of the bedrooms and the living room you have access to a covered balcony which overlooks the internal cloister of the building.

Everything is in a state of internal maintenance to be modernized, equipped with independent methane heating.

To complete the property, on the ground floor of the building, with entrance from the condominium entrance hall, we find a large warehouse in a good state of maintenance.