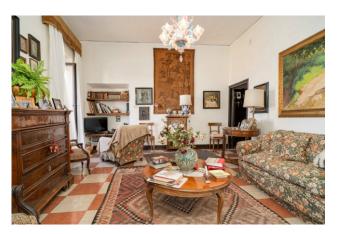

Another element from which the nobility of the building is evident is the size of the rooms, the height of the ceilings and the presence of vaults; the 160 internal walkable square meters are all distributed on a single level and divided into just six rooms plus the bathrooms. Internally the property is composed of a comfortable entrance, living room with access to a very private terrace from which to enjoy the view towards the sea, kitchen, a second large living room, three large bedrooms and two bathrooms; from one of the bedrooms and the living room you have access to a covered balcony which overlooks the internal cloister of the building.

Everything is in a state of internal maintenance to be modernized, equipped with independent methane heating.

To complete the property, on the ground floor of the building, with entrance from the condominium entrance hall, we find a large warehouse in a good state of maintenance.