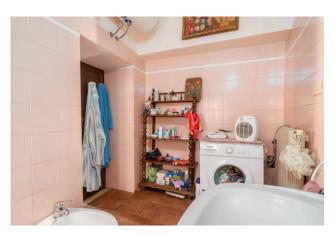

Another element from which the nobility of the building is evident is the size of the rooms, the height of the ceilings and the presence of vaults; the 160 internal walkable square meters are all distributed on a single level and divided into just six rooms plus the bathrooms. Internally the property is composed of a comfortable entrance, living room with access to a very private terrace from which to enjoy the view towards the sea, kitchen, a second large living room, three large bedrooms and two bathrooms; from one of the bedrooms and the living room you have access to a covered balcony which overlooks the internal cloister of the building.

### **Rooms**

| Ingresso: 13 sq.m. (size 2x6,66)                | Soggiorno : 26 sq.m. (size 4,16x6,20)        |
|-------------------------------------------------|----------------------------------------------|
| Salone Doppio : 30 sq.m. (size 6,22x4,85)       | Camera Familiare : 27 sq.m. (size 5,31x4,99) |
| Camera Matrimoniale : 24 sq.m. (size 5,27x4,47) | Camera da letto : 15 sq.m. (size 4,33x3,40)  |
| Bagno : 8 sq.m. (size 4,17x1,83)                | Bagno : 3 sq.m. (size 1,85x1,74)             |