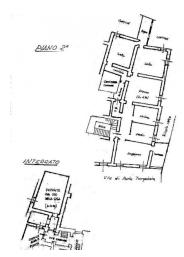

Another element from which the nobility of the building is evident is the size of the rooms, the height of the ceilings and the presence of vaults; the 160 internal walkable square meters are all distributed on a single level and divided into just six rooms plus the bathrooms. Internally the property is composed of a comfortable entrance, living room with access to a very private terrace from which to enjoy the view towards the sea, kitchen, a second large living room, three large bedrooms and two bathrooms; from one of the bedrooms and the living room you have access to a covered balcony which overlooks the internal cloister of the building.

### **Rooms**

| Ingresso: 13 sq.m. (size 2x6,66)                | Soggiorno : 26 sq.m. (size 4,16x6,20)        |
|-------------------------------------------------|----------------------------------------------|
| Salone Doppio : 30 sq.m. (size 6,22x4,85)       | Camera Familiare : 27 sq.m. (size 5,31x4,99) |
| Camera Matrimoniale : 24 sq.m. (size 5,27x4,47) | Camera da letto : 15 sq.m. (size 4,33x3,40)  |
| Bagno : 8 sq.m. (size 4,17x1,83)                | Bagno : 3 sq.m. (size 1,85x1,74)             |