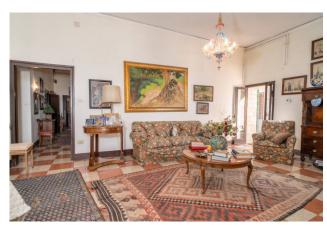

Another element from which the nobility of the building is evident is the size of the rooms, the height of the ceilings and the presence of vaults; the 160 internal walkable square meters are all distributed on a single level and divided into just six rooms plus the bathrooms. Internally the property is composed of a comfortable entrance, living room with access to a very private terrace from which to enjoy the view towards the sea, kitchen, a second large living room, three large bedrooms and two bathrooms; from one of the bedrooms and the living room you have access to a covered balcony which overlooks the internal cloister of the building.