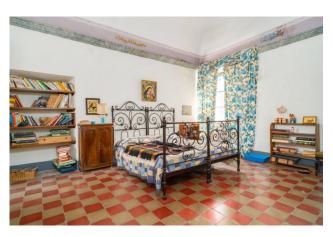

The property is located a stone's throw from the town's main square, the Town Hall and some of the most beautiful churches in the town; despite the important dimensions of the building, the palace consists of only four residential units, its grandeur and elegance derive from its noble origins and the era of construction; in fact it is a palace belonging to the Scotti Giorgi Rossi family, built in 1500, which still has original elements of the time, such as the portal and the ashlars that frame the door and all the windows and frescoes inside the apartment .

Another element from which the nobility of the building is evident is the size of the rooms, the height of the ceilings and the presence of vaults; the 160 internal walkable square meters are all distributed on a single level and divided into just six rooms plus the bathrooms. Internally the property is composed of a comfortable entrance, living room with access to a very private terrace from which to enjoy the view towards the sea, kitchen, a second large living room, three large bedrooms and two bathrooms; from one of the bedrooms and the living room you have access to a covered balcony which overlooks the internal cloister of the building.

Everything is in a state of internal maintenance to be modernized, equipped with independent methane heating.

To complete the property, on the ground floor of the building, with entrance from the condominium entrance hall, we find a large warehouse in a good state of maintenance.