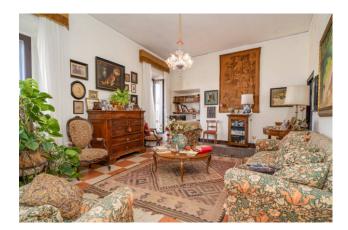

Another element from which the nobility of the building is evident is the size of the rooms, the height of the ceilings and the presence of vaults; the 160 internal walkable square meters are all distributed on a single level and divided into just six rooms plus the bathrooms. Internally the property is composed of a comfortable entrance, living room with access to a very private terrace from which to enjoy the view towards the sea, kitchen, a second large living room, three large bedrooms and two bathrooms; from one of the bedrooms and the living room you have access to a covered balcony which overlooks the internal cloister of the building.

Everything is in a state of internal maintenance to be modernized, equipped with independent methane heating.

To complete the property, on the ground floor of the building, with entrance from the condominium entrance hall, we find a large warehouse in a good state of maintenance.