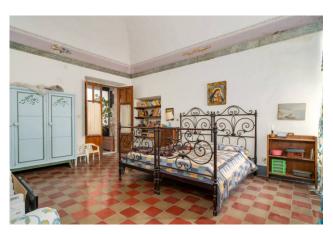

The property is located a stone's throw from the town's main square, the Town Hall and some of the most beautiful churches in the town; despite the important dimensions of the building, the palace consists of only four residential units, its grandeur and elegance derive from its noble origins and the era of construction; in fact it is a palace belonging to the Scotti Giorgi Rossi family, built in 1500, which still has original elements of the time, such as the portal and the ashlars that frame the door and all the windows and frescoes inside the apartment .

Another element from which the nobility of the building is evident is the size of the rooms, the height of the ceilings and the presence of vaults; the 160 internal walkable square meters are all distributed on a single level and divided into just six rooms plus the bathrooms. Internally the property is composed of a comfortable entrance, living room with access to a very private terrace from which to enjoy the view towards the sea, kitchen, a second large living room, three large bedrooms and two bathrooms; from one of the bedrooms and the living room you have access to a covered balcony which overlooks the internal cloister of the building.

Everything is in a state of internal maintenance to be modernized, equipped with independent methane heating.

To complete the property, on the ground floor of the building, with entrance from the condominium entrance hall, we find a large warehouse in a good state of maintenance.