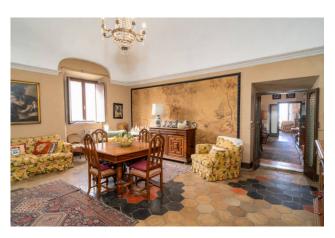

The property is located a stone's throw from the town's main square, the Town Hall and some of the most beautiful churches in the town; despite the important dimensions of the building, the palace consists of only four residential units, its grandeur and elegance derive from its noble origins and the era of construction; in fact it is a palace belonging to the Scotti Giorgi Rossi family, built in 1500, which still has original elements of the time, such as the portal and the ashlars that frame the door and all the windows and frescoes inside the apartment .

Another element from which the nobility of the building is evident is the size of the rooms, the height of the ceilings and the presence of vaults; the 160 internal walkable square meters are all distributed on a single level and divided into just six rooms plus the bathrooms. Internally the property is composed of a comfortable entrance, living room with access to a very private terrace from which to enjoy the view towards the sea, kitchen, a second large living room, three large bedrooms and two bathrooms; from one of the bedrooms and the living room you have access to a covered balcony which overlooks the internal cloister of the building.