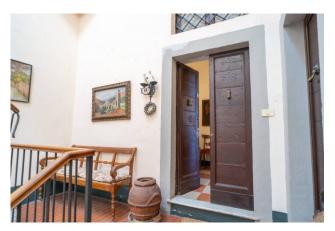

The property is located a stone's throw from the town's main square, the Town Hall and some of the most beautiful churches in the town; despite the important dimensions of the building, the palace consists of only four residential units, its grandeur and elegance derive from its noble origins and the era of construction; in fact it is a palace belonging to the Scotti Giorgi Rossi family, built in 1500, which still has original elements of the time, such as the portal and the ashlars that frame the door and all the windows and frescoes inside the apartment .

Another element from which the nobility of the building is evident is the size of the rooms, the height of the ceilings and the presence of vaults; the 160 internal walkable square meters are all distributed on a single level and divided into just six rooms plus the bathrooms. Internally the property is composed of a comfortable entrance, living room with access to a very private terrace from which to enjoy the view towards the sea, kitchen, a second large living room, three large bedrooms and two bathrooms; from one of the bedrooms and the living room you have access to a covered balcony which overlooks the internal cloister of the building.