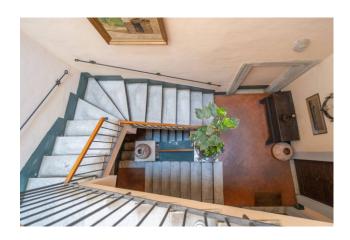

Another element from which the nobility of the building is evident is the size of the rooms, the height of the ceilings and the presence of vaults; the 160 internal walkable square meters are all distributed on a single level and divided into just six rooms plus the bathrooms. Internally the property is composed of a comfortable entrance, living room with access to a very private terrace from which to enjoy the view towards the sea, kitchen, a second large living room, three large bedrooms and two bathrooms; from one of the bedrooms and the living room you have access to a covered balcony which overlooks the internal cloister of the building.