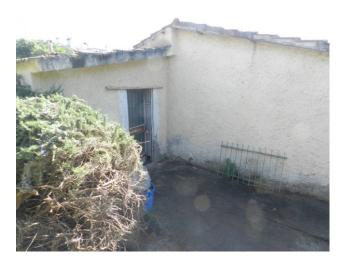

## 62 sq.m. | Bathrooms: 1 | Bedrooms: 1 | Rooms: 2

Santa Marinella, in a central and quiet position approximately 300 meters from the sea and all services within easy walking distance, we offer for sale a detached house on one level with an adjoining garden of approximately 350 m2. The current house of 62 m2, with an adjacent cellar of 15 m2, needs to be completely renovated. For those who want a larger surface area, they can take advantage of the regional law on urban regeneration and ask for a 20% increase in volume and a change in the intended use of the cellar, to have a home of approximately 85m2 to be divided into a living room, kitchen, two bedrooms, two bathrooms and an open veranda of approx. 20m2. Inside the garden there is an artesian well for watering the garden.