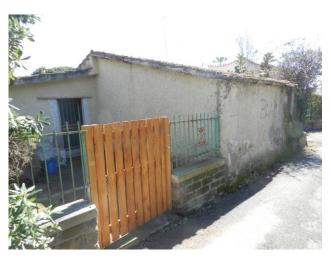

## 62 sq.m. | Bathrooms: 1 | Bedrooms: 1 | Rooms: 2

Santa Marinella, in a central and quiet position approximately 300 meters from the sea and all services within easy walking distance, we offer for sale a detached house on one level with an adjoining garden of approximately 350 m2. The current house of 62 m2, with an adjacent cellar of 15 m2, needs to be completely renovated. For those who want a larger surface area, they can take advantage of the regional law on urban regeneration and ask for a 20% increase in volume and a change in the intended use of the cellar, to have a home of approximately 85m2 to be divided into a living room, kitchen, two bedrooms, two bathrooms and an open veranda of approx. 20m2. Inside the garden there is an artesian well for watering the garden.

## **Features**

Property ID: CBI078-704-43656 Contract: Sale

| Categoria: Indipendent house                     | Address: Via Cadorna                |
|--------------------------------------------------|-------------------------------------|
| Zip Code: 58                                     | Municipality: Santa Marinella       |
| Zona: Centro                                     | Total sqm: 62 sq.m.                 |
| Bedrooms: 1                                      | Bathrooms: 1                        |
| Rooms: 2                                         | Internal condition: To be renovated |
| Floor: Ground Floor                              | Total floors: 1                     |
| Parking space: Uncovered Parking                 | Date of construction: 1967          |
| Current Status: Available after the deed of sale | Garden: Private, 350 sq.m.          |
| Sea distance: 300 meter                          | Kitchen: Regular Kitchen            |