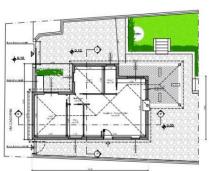

## 62 sq.m. | Bathrooms: 1 | Bedrooms: 1 | Rooms: 2

Santa Marinella, in a central and quiet position approximately 300 meters from the sea and all services within easy walking distance, we offer for sale a detached house on one level with an adjoining garden of approximately 350 m2. The current house of 62 m2, with an adjacent cellar of 15 m2, needs to be completely renovated. For those who want a larger surface area, they can take advantage of the regional law on urban regeneration and ask for a 20% increase in volume and a change in the intended use of the cellar, to have a home of approximately 85m2 to be divided into a living room, kitchen, two bedrooms, two bathrooms and an open veranda of approx. 20m2. Inside the garden there is an artesian well for watering the garden.