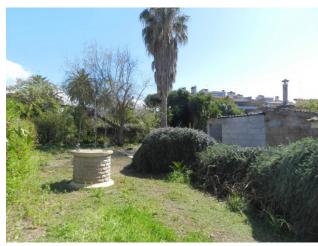

## 62 sq.m. | Bathrooms: 1 | Bedrooms: 1 | Rooms: 2

Santa Marinella, in a central and quiet position approximately 300 meters from the sea and all services within easy walking distance, we offer for sale a detached house on one level with an adjoining garden of approximately 350 m2. The current house of 62 m2, with an adjacent cellar of 15 m2, needs to be completely renovated. For those who want a larger surface area, they can take advantage of the regional law on urban regeneration and ask for a 20% increase in volume and a change in the intended use of the cellar, to have a home of approximately 85m2 to be divided into a living room, kitchen, two bedrooms, two bathrooms and an open veranda of approx. 20m2. Inside the garden there is an artesian well for watering the garden.