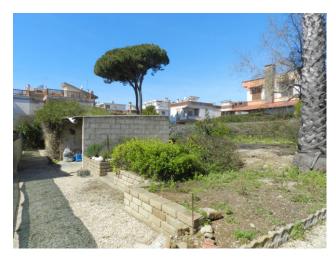

## 62 sq.m. | Bathrooms: 1 | Bedrooms: 1 | Rooms: 2

Santa Marinella, in a central and quiet position approximately 300 meters from the sea and all services within easy walking distance, we offer for sale a detached house on one level with an adjoining garden of approximately 350 m2. The current house of 62 m2, with an adjacent cellar of 15 m2, needs to be completely renovated. For those who want a larger surface area, they can take advantage of the regional law on urban regeneration and ask for a 20% increase in volume and a change in the intended use of the cellar, to have a home of approximately 85m2 to be divided into a living room, kitchen, two bedrooms, two bathrooms and an open veranda of approx. 20m2. Inside the garden there is an artesian well for watering the garden.

## **Features**

Property ID: CBI078-704-43656 Contract: Sale

| Categoria: Indipendent house                     | Address: Via Cadorna                |
|--------------------------------------------------|-------------------------------------|
| Zip Code: 58                                     | Municipality: Santa Marinella       |
| Zona: Centro                                     | Total sqm: 62 sq.m.                 |
| Bedrooms: 1                                      | Bathrooms: 1                        |
| Rooms: 2                                         | Internal condition: To be renovated |
| Floor: Ground Floor                              | Total floors: 1                     |
| Parking space: Uncovered Parking                 | Date of construction: 1967          |
| Current Status: Available after the deed of sale | Garden: Private, 350 sq.m.          |
| Sea distance: 300 meter                          | Kitchen: Regular Kitchen            |