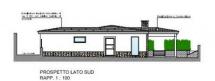

## 62 sq.m. | Bathrooms: 1 | Bedrooms: 1 | Rooms: 2

Santa Marinella, in a central and quiet position approximately 300 meters from the sea and all services within easy walking distance, we offer for sale a detached house on one level with an adjoining garden of approximately 350 m2. The current house of 62 m2, with an adjacent cellar of 15 m2, needs to be completely renovated. For those who want a larger surface area, they can take advantage of the regional law on urban regeneration and ask for a 20% increase in volume and a change in the intended use of the cellar, to have a home of approximately 85m2 to be divided into a living room, kitchen, two bedrooms, two bathrooms and an open veranda of approx. 20m2. Inside the garden there is an artesian well for watering the garden.

PROSPETTO LATO OVEST RAPP. 1 : 100