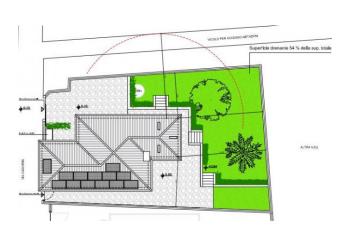

## 62 sq.m. | Bathrooms: 1 | Bedrooms: 1 | Rooms: 2

Santa Marinella, in a central and quiet position approximately 300 meters from the sea and all services within easy walking distance, we offer for sale a detached house on one level with an adjoining garden of approximately 350 m2. The current house of 62 m2, with an adjacent cellar of 15 m2, needs to be completely renovated. For those who want a larger surface area, they can take advantage of the regional law on urban regeneration and ask for a 20% increase in volume and a change in the intended use of the cellar, to have a home of approximately 85m2 to be divided into a living room, kitchen, two bedrooms, two bathrooms and an open veranda of approx. 20m2. Inside the garden there is an artesian well for watering the garden.