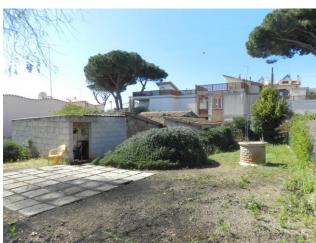

## 62 sq.m. | Bathrooms: 1 | Bedrooms: 1 | Rooms: 2

Santa Marinella, in a central and quiet position approximately 300 meters from the sea and all services within easy walking distance, we offer for sale a detached house on one level with an adjoining garden of approximately 350 m2. The current house of 62 m2, with an adjacent cellar of 15 m2, needs to be completely renovated. For those who want a larger surface area, they can take advantage of the regional law on urban regeneration and ask for a 20% increase in volume and a change in the intended use of the cellar, to have a home of approximately 85m2 to be divided into a living room, kitchen, two bedrooms, two bathrooms and an open veranda of approx. 20m2. Inside the garden there is an artesian well for watering the garden.