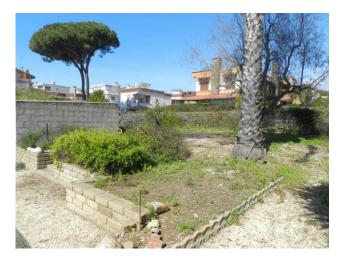

## 62 sq.m. | Bathrooms: 1 | Bedrooms: 1 | Rooms: 2

Santa Marinella, in a central and quiet position approximately 300 meters from the sea and all services within easy walking distance, we offer for sale a detached house on one level with an adjoining garden of approximately 350 m2. The current house of 62 m2, with an adjacent cellar of 15 m2, needs to be completely renovated. For those who want a larger surface area, they can take advantage of the regional law on urban regeneration and ask for a 20% increase in volume and a change in the intended use of the cellar, to have a home of approximately 85m2 to be divided into a living room, kitchen, two bedrooms, two bathrooms and an open veranda of approx. 20m2. Inside the garden there is an artesian well for watering the garden.