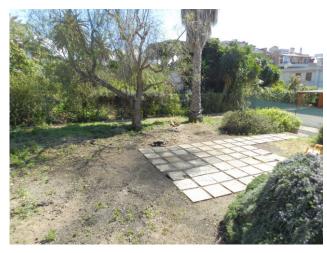

## 62 sq.m. | Bathrooms: 1 | Bedrooms: 1 | Rooms: 2

Santa Marinella, in a central and quiet position approximately 300 meters from the sea and all services within easy walking distance, we offer for sale a detached house on one level with an adjoining garden of approximately 350 m2. The current house of 62 m2, with an adjacent cellar of 15 m2, needs to be completely renovated. For those who want a larger surface area, they can take advantage of the regional law on urban regeneration and ask for a 20% increase in volume and a change in the intended use of the cellar, to have a home of approximately 85m2 to be divided into a living room, kitchen, two bedrooms, two bathrooms and an open veranda of approx. 20m2. Inside the garden there is an artesian well for watering the garden.

## **Features**

Property ID: CBI078-704-43656 Contract: Sale

| Categoria: Indipendent house                     | Address: Via Cadorna                |
|--------------------------------------------------|-------------------------------------|
| Zip Code: 58                                     | Municipality: Santa Marinella       |
| Zona: Centro                                     | Total sqm: 62 sq.m.                 |
| Bedrooms: 1                                      | Bathrooms: 1                        |
| Rooms: 2                                         | Internal condition: To be renovated |
| Floor: Ground Floor                              | Total floors: 1                     |
| Parking space: Uncovered Parking                 | Date of construction: 1967          |
| Current Status: Available after the deed of sale | Garden: Private, 350 sq.m.          |
| Sea distance: 300 meter                          | Kitchen: Regular Kitchen            |