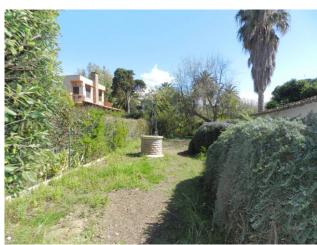

## 62 sq.m. | Bathrooms: 1 | Bedrooms: 1 | Rooms: 2

Santa Marinella, in a central and quiet position approximately 300 meters from the sea and all services within easy walking distance, we offer for sale a detached house on one level with an adjoining garden of approximately 350 m2. The current house of 62 m2, with an adjacent cellar of 15 m2, needs to be completely renovated. For those who want a larger surface area, they can take advantage of the regional law on urban regeneration and ask for a 20% increase in volume and a change in the intended use of the cellar, to have a home of approximately 85m2 to be divided into a living room, kitchen, two bedrooms, two bathrooms and an open veranda of approx. 20m2. Inside the garden there is an artesian well for watering the garden.