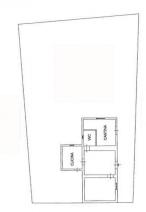

## 62 sq.m. | Bathrooms: 1 | Bedrooms: 1 | Rooms: 2

Santa Marinella, in a central and quiet position approximately 300 meters from the sea and all services within easy walking distance, we offer for sale a detached house on one level with an adjoining garden of approximately 350 m2. The current house of 62 m2, with an adjacent cellar of 15 m2, needs to be completely renovated. For those who want a larger surface area, they can take advantage of the regional law on urban regeneration and ask for a 20% increase in volume and a change in the intended use of the cellar, to have a home of approximately 85m2 to be divided into a living room, kitchen, two bedrooms, two bathrooms and an open veranda of approx. 20m2. Inside the garden there is an artesian well for watering the garden.