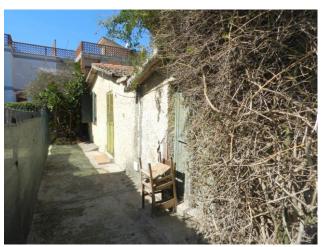

## 62 sq.m. | Bathrooms: 1 | Bedrooms: 1 | Rooms: 2

Santa Marinella, in a central and quiet position approximately 300 meters from the sea and all services within easy walking distance, we offer for sale a detached house on one level with an adjoining garden of approximately 350 m2. The current house of 62 m2, with an adjacent cellar of 15 m2, needs to be completely renovated. For those who want a larger surface area, they can take advantage of the regional law on urban regeneration and ask for a 20% increase in volume and a change in the intended use of the cellar, to have a home of approximately 85m2 to be divided into a living room, kitchen, two bedrooms, two bathrooms and an open veranda of approx. 20m2. Inside the garden there is an artesian well for watering the garden.