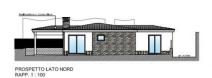

## 62 sq.m. | Bathrooms: 1 | Bedrooms: 1 | Rooms: 2

Santa Marinella, in a central and quiet position approximately 300 meters from the sea and all services within easy walking distance, we offer for sale a detached house on one level with an adjoining garden of approximately 350 m2. The current house of 62 m2, with an adjacent cellar of 15 m2, needs to be completely renovated. For those who want a larger surface area, they can take advantage of the regional law on urban regeneration and ask for a 20% increase in volume and a change in the intended use of the cellar, to have a home of approximately 85m2 to be divided into a living room, kitchen, two bedrooms, two bathrooms and an open veranda of approx. 20m2. Inside the garden there is an artesian well for watering the garden.

PROSPETTO LATO OVEST RAPP. 1 : 100