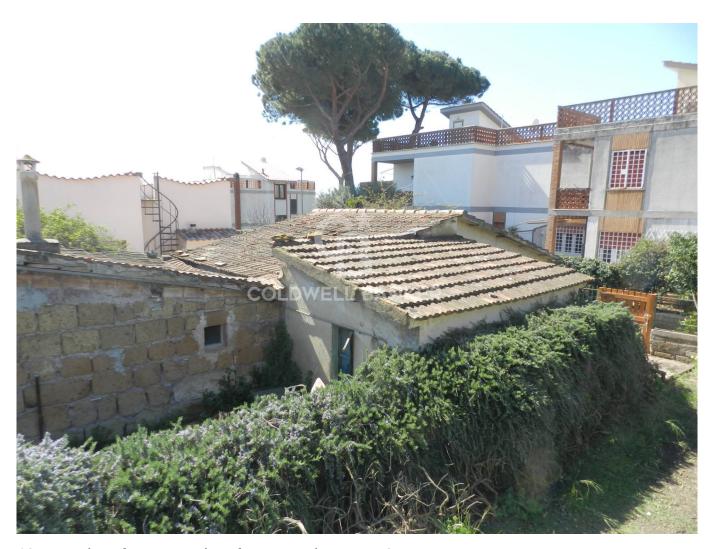

## 62 sq.m. | Bathrooms: 1 | Bedrooms: 1 | Rooms: 2

Santa Marinella, in a central and quiet position approximately 300 meters from the sea and all services within easy walking distance, we offer for sale a detached house on one level with an adjoining garden of approximately 350 m2. The current house of 62 m2, with an adjacent cellar of 15 m2, needs to be completely renovated. For those who want a larger surface area, they can take advantage of the regional law on urban regeneration and ask for a 20% increase in volume and a change in the intended use of the cellar, to have a home of approximately 85m2 to be divided into a living room, kitchen, two bedrooms, two bathrooms and an open veranda of approx. 20m2. Inside the garden there is an artesian well for watering the garden.

## **Features**

Property ID: CBI078-704-43656 Contract: Sale

| Categoria: Indipendent house                     | Address: Via Cadorna                |
|--------------------------------------------------|-------------------------------------|
| Zip Code: 58                                     | Municipality: Santa Marinella       |
| Zona: Centro                                     | Total sqm: 62 sq.m.                 |
| Bedrooms: 1                                      | Bathrooms: 1                        |
| Rooms: 2                                         | Internal condition: To be renovated |
| Floor: Ground Floor                              | Total floors: 1                     |
| Parking space: Uncovered Parking                 | Date of construction: 1967          |
| Current Status: Available after the deed of sale | Garden: Private, 350 sq.m.          |
| Sea distance: 300 meter                          | Kitchen: Regular Kitchen            |