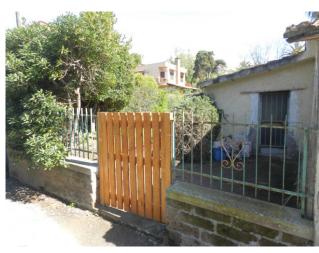

## 62 sq.m. | Bathrooms: 1 | Bedrooms: 1 | Rooms: 2

Santa Marinella, in a central and quiet position approximately 300 meters from the sea and all services within easy walking distance, we offer for sale a detached house on one level with an adjoining garden of approximately 350 m2. The current house of 62 m2, with an adjacent cellar of 15 m2, needs to be completely renovated. For those who want a larger surface area, they can take advantage of the regional law on urban regeneration and ask for a 20% increase in volume and a change in the intended use of the cellar, to have a home of approximately 85m2 to be divided into a living room, kitchen, two bedrooms, two bathrooms and an open veranda of approx. 20m2. Inside the garden there is an artesian well for watering the garden.

## **Features**

Property ID: CBI078-704-43656 Contract: Sale

| Categoria: Indipendent house                     | Address: Via Cadorna                |
|--------------------------------------------------|-------------------------------------|
| Zip Code: 58                                     | Municipality: Santa Marinella       |
| Zona: Centro                                     | Total sqm: 62 sq.m.                 |
| Bedrooms: 1                                      | Bathrooms: 1                        |
| Rooms: 2                                         | Internal condition: To be renovated |
| Floor: Ground Floor                              | Total floors: 1                     |
| Parking space: Uncovered Parking                 | Date of construction: 1967          |
| Current Status: Available after the deed of sale | Garden: Private, 350 sq.m.          |
| Sea distance: 300 meter                          | Kitchen: Regular Kitchen            |