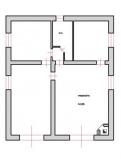

The ground floor, of approx. 130 sqm, has a storage, two multipurpose rooms, an additional bathroom and a large room used as garage.

It is surrounded by its own land of almost 6.000 sqm embellished with olive trees and a characteristic trullo of about 20 sqm to be restored. The garden, and therefore the entire property, is fenced by a characteristic dry-stone wall.

PIANÓ TERRA

PIANO PRIMO