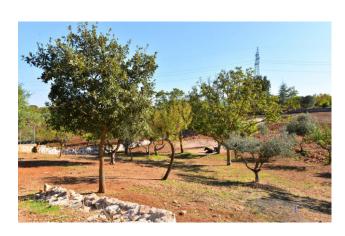

The ground floor, of approx. 130 sqm, has a storage, two multipurpose rooms, an additional bathroom and a large room used as garage.

It is surrounded by its own land of almost 6.000 sqm embellished with olive trees and a characteristic trullo of about 20 sqm to be restored. The garden, and therefore the entire property, is fenced by a characteristic dry-stone wall.

The property is the ideal choice for those who love living a short distance from the city but in close contact with nature and in complete tranquility and privacy.

Martina Franca is certainly one of the most renowned places in Valle d'Itria, well known, for example, for the beautiful Basilica of San Martino and the Palazzo Ducale, as well as being in a strategic position from which it is possible to reach in a few minutes places such as Locorotondo, just 6 km away, Cisternino 10 km, Alberobello 15 km, and the famous White City, Ostuni, 25 km away.