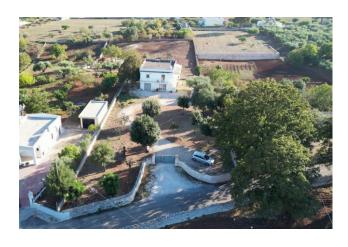

### MARTINA FRANCA - VALLE D'ITRIA

Nestled among the centuries-old olive trees, the dry-stone walls and the red color of the land, we offer for sale in the heart of the suggestive Valle d'Itria a villa set on two levels, ground floor and first floor, for a total surface area of approx. 230 sqm, with a characteristic trullo and large surrounding land.

The ground floor, of approx. 130 sqm, has a storage, two multipurpose rooms, an additional bathroom and a large room used as garage.

It is surrounded by its own land of almost 6.000 sqm embellished with olive trees and a characteristic trullo of about 20 sqm to be restored. The garden, and therefore the entire property, is fenced by a characteristic dry-stone wall.