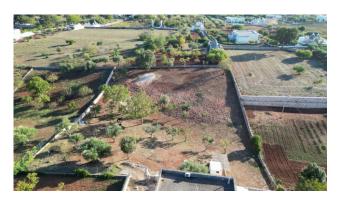

### MARTINA FRANCA - VALLE D'ITRIA

Nestled among the centuries-old olive trees, the dry-stone walls and the red color of the land, we offer for sale in the heart of the suggestive Valle d'Itria a villa set on two levels, ground floor and first floor, for a total surface area of approx. 230 sqm, with a characteristic trullo and large surrounding land.

Located in Contrada Caliandro, about 2 km from Martina Franca, the property consists on the first floor of large open living room with fireplace, kitchen, three bedrooms and one bathroom, for a surface area of approximately 100 sqm. It overlooks two large balconies which offer a suggestive panoramic view of the surrounding area and the other towns of Valle d'Itria.

The ground floor, of approx. 130 sqm, has a storage, two multipurpose rooms, an additional bathroom and a large room used as garage.

It is surrounded by its own land of almost 6.000 sqm embellished with olive trees and a characteristic trullo of about 20 sqm to be restored. The garden, and therefore the entire property, is fenced by a characteristic dry-stone wall.

The property is the ideal choice for those who love living a short distance from the city but in close contact with nature and in complete tranquility and privacy.

Martina Franca is certainly one of the most renowned places in Valle d'Itria, well known, for example, for the beautiful Basilica of San Martino and the Palazzo Ducale, as well as being in a strategic position from which it is possible to reach in a few minutes places such as Locorotondo, just 6 km away, Cisternino 10 km, Alberobello 15 km, and the famous White City, Ostuni, 25 km away.