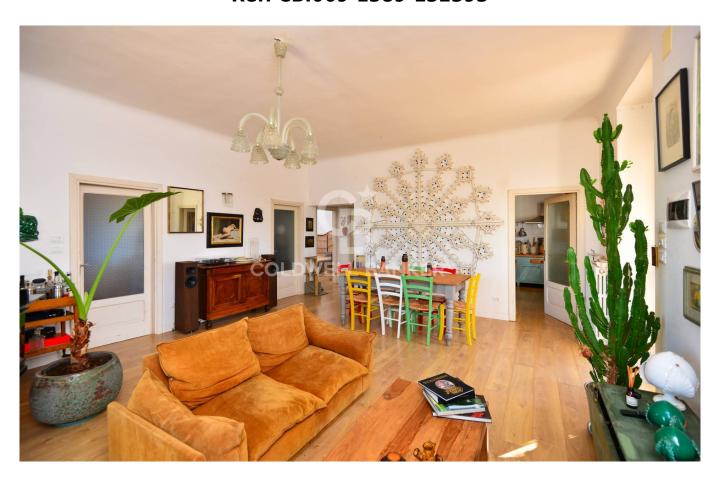

Located in Contrada Caliandro, about 2 km from Martina Franca, the property consists on the first floor of large open living room with fireplace, kitchen, three bedrooms and one bathroom, for a surface area of approximately 100 sqm. It overlooks two large balconies which offer a suggestive panoramic view of the surrounding area and the other towns of Valle d'Itria.

The ground floor, of approx. 130 sqm, has a storage, two multipurpose rooms, an additional bathroom and a large room used as garage.

It is surrounded by its own land of almost 6.000 sqm embellished with olive trees and a characteristic trullo of about 20 sqm to be restored. The garden, and therefore the entire property, is fenced by a characteristic dry-stone wall.