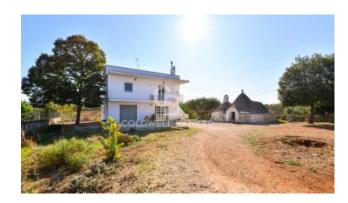

### MARTINA FRANCA - VALLE D'ITRIA

Nestled among the centuries-old olive trees, the dry-stone walls and the red color of the land, we offer for sale in the heart of the suggestive Valle d'Itria a villa set on two levels, ground floor and first floor, for a total surface area of approx. 230 sqm, with a characteristic trullo and large surrounding land.

The ground floor, of approx. 130 sqm, has a storage, two multipurpose rooms, an additional bathroom and a large room used as garage.

It is surrounded by its own land of almost 6.000 sqm embellished with olive trees and a characteristic trullo of about 20 sqm to be restored. The garden, and therefore the entire property, is fenced by a characteristic dry-stone wall.