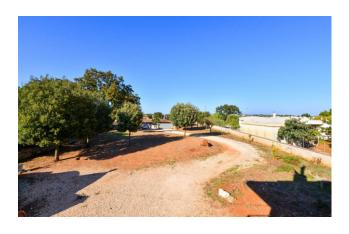

### MARTINA FRANCA - VALLE D'ITRIA

Nestled among the centuries-old olive trees, the dry-stone walls and the red color of the land, we offer for sale in the heart of the suggestive Valle d'Itria a villa set on two levels, ground floor and first floor, for a total surface area of approx. 230 sqm, with a characteristic trullo and large surrounding land.

The ground floor, of approx. 130 sqm, has a storage, two multipurpose rooms, an additional bathroom and a large room used as garage.

It is surrounded by its own land of almost 6.000 sqm embellished with olive trees and a characteristic trullo of about 20 sqm to be restored. The garden, and therefore the entire property, is fenced by a characteristic dry-stone wall.

The property is the ideal choice for those who love living a short distance from the city but in close contact with nature and in complete tranquility and privacy.

Martina Franca is certainly one of the most renowned places in Valle d'Itria, well known, for example, for the beautiful Basilica of San Martino and the Palazzo Ducale, as well as being in a strategic position from which it is possible to reach in a few minutes places such as Locorotondo, just 6 km away, Cisternino 10 km, Alberobello 15 km, and the famous White City, Ostuni, 25 km away.