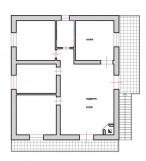

Located in Contrada Caliandro, about 2 km from Martina Franca, the property consists on the first floor of large open living room with fireplace, kitchen, three bedrooms and one bathroom, for a surface area of approximately 100 sqm. It overlooks two large balconies which offer a suggestive panoramic view of the surrounding area and the other towns of Valle d'Itria.

PIANÓ TERRA

PIANO PRIMO