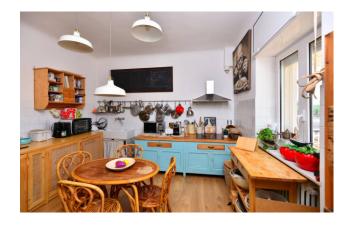

Located in Contrada Caliandro, about 2 km from Martina Franca, the property consists on the first floor of large open living room with fireplace, kitchen, three bedrooms and one bathroom, for a surface area of approximately 100 sqm. It overlooks two large balconies which offer a suggestive panoramic view of the surrounding area and the other towns of Valle d'Itria.

The ground floor, of approx. 130 sqm, has a storage, two multipurpose rooms, an additional bathroom and a large room used as garage.

It is surrounded by its own land of almost 6.000 sqm embellished with olive trees and a characteristic trullo of about 20 sqm to be restored. The garden, and therefore the entire property, is fenced by a characteristic dry-stone wall.