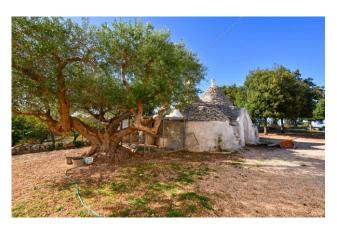

### MARTINA FRANCA - VALLE D'ITRIA

Nestled among the centuries-old olive trees, the dry-stone walls and the red color of the land, we offer for sale in the heart of the suggestive Valle d'Itria a villa set on two levels, ground floor and first floor, for a total surface area of approx. 230 sqm, with a characteristic trullo and large surrounding land.

The ground floor, of approx. 130 sqm, has a storage, two multipurpose rooms, an additional bathroom and a large room used as garage.

It is surrounded by its own land of almost 6.000 sqm embellished with olive trees and a characteristic trullo of about 20 sqm to be restored. The garden, and therefore the entire property, is fenced by a characteristic dry-stone wall.