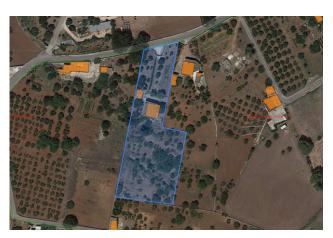

The ground floor, of approx. 130 sqm, has a storage, two multipurpose rooms, an additional bathroom and a large room used as garage.

It is surrounded by its own land of almost 6.000 sqm embellished with olive trees and a characteristic trullo of about 20 sqm to be restored. The garden, and therefore the entire property, is fenced by a characteristic dry-stone wall.

### **Features**

| i catales                                        |                                |
|--------------------------------------------------|--------------------------------|
| Property ID: CBI069-1389-132393                  | Contract: Sale                 |
| Categoria: Villino                               | Address: Contrada Caliandro    |
| Zip Code: 74015                                  | Municipality: Martina Franca   |
| Total sqm: 280 sq.m.                             | Livable surface: 230.00        |
| Bedrooms: 3                                      | Bathrooms: 2                   |
| Rooms: 4                                         | Internal condition: Restored   |
| Floor: On two-levels                             | Total floors: 2                |
| Independent heating: Heating                     | Date of construction: 1960     |
| Current Status: Available after the deed of sale | Balconies: Present, 10 sq.m.   |
| Terrace: Present, 10 sq.m.                       | Sea distance: 25.000 meter     |
| Kitchen: Regular Kitchen                         | Antenna : Independent          |
| Fireplace                                        | Air conditioning               |
| Parquet                                          | Electric system : Compliant    |
| Shower                                           | Alluminium fixtures            |
| Panoramic view                                   | Land : 5500 🛘                  |
| Airport distance                                 | Shops distance or nearest city |
|                                                  |                                |