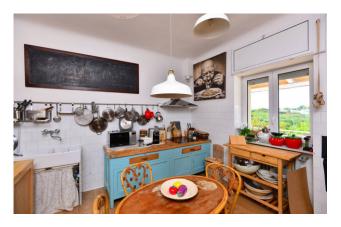

Located in Contrada Caliandro, about 2 km from Martina Franca, the property consists on the first floor of large open living room with fireplace, kitchen, three bedrooms and one bathroom, for a surface area of approximately 100 sqm. It overlooks two large balconies which offer a suggestive panoramic view of the surrounding area and the other towns of Valle d'Itria.

The ground floor, of approx. 130 sqm, has a storage, two multipurpose rooms, an additional bathroom and a large room used as garage.

It is surrounded by its own land of almost 6.000 sqm embellished with olive trees and a characteristic trullo of about 20 sqm to be restored. The garden, and therefore the entire property, is fenced by a characteristic dry-stone wall.