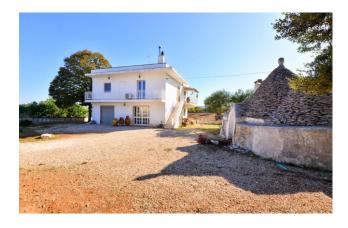

### MARTINA FRANCA - VALLE D'ITRIA

Nestled among the centuries-old olive trees, the dry-stone walls and the red color of the land, we offer for sale in the heart of the suggestive Valle d'Itria a villa set on two levels, ground floor and first floor, for a total surface area of approx. 230 sqm, with a characteristic trullo and large surrounding land.

Located in Contrada Caliandro, about 2 km from Martina Franca, the property consists on the first floor of large open living room with fireplace, kitchen, three bedrooms and one bathroom, for a surface area of approximately 100 sqm. It overlooks two large balconies which offer a suggestive panoramic view of the surrounding area and the other towns of Valle d'Itria.

The ground floor, of approx. 130 sqm, has a storage, two multipurpose rooms, an additional bathroom and a large room used as garage.

It is surrounded by its own land of almost 6.000 sqm embellished with olive trees and a characteristic trullo of about 20 sqm to be restored. The garden, and therefore the entire property, is fenced by a characteristic dry-stone wall.