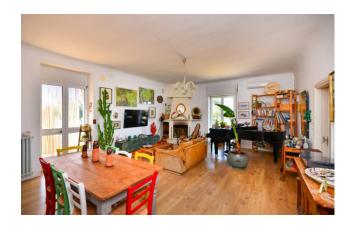

Located in Contrada Caliandro, about 2 km from Martina Franca, the property consists on the first floor of large open living room with fireplace, kitchen, three bedrooms and one bathroom, for a surface area of approximately 100 sqm. It overlooks two large balconies which offer a suggestive panoramic view of the surrounding area and the other towns of Valle d'Itria.

The ground floor, of approx. 130 sqm, has a storage, two multipurpose rooms, an additional bathroom and a large room used as garage.

It is surrounded by its own land of almost 6.000 sqm embellished with olive trees and a characteristic trullo of about 20 sqm to be restored. The garden, and therefore the entire property, is fenced by a characteristic dry-stone wall.