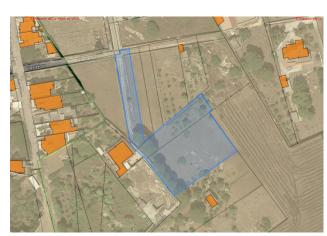

## 5.000 sq.m.

STRUDA' (VERNOLE) - LECCE - SALENTO

In Strudà, hamlet of Vernole located just 7 km from the Adriatic coast, we offer for sale a large building plot of almost 5,000 sqm. In the General Urban Plan of the Municipality of Vernole the land is included in the urban planning zone C2, i.e. "buildable area with predominantly residential destination" with a Territorial Building Index partly of 1.20 m3/m2. and partly of 1.50 m3/m2, as provide for the Technical Implementation Standards.

On the land it is possible to build a large single-family or two-family villa.

Further technical data:

Coverage Index =  $m2/m2 \ 0.60$ 

Maximun height allowed = ml. 9.00

Number of floors above ground = 2

| Property ID: CBI069-553-132392 | Contract: Sale         |
|--------------------------------|------------------------|
| Categoria: Land                | Address: Via Cavour    |
| Zip Code: 73029                | Municipality: Vernole  |
| Zona: Strudà                   | Total sqm: 5.000 sq.m. |
| Nearby                         |                        |
| Gyms                           | Beauty centres         |
| Soccer fields                  | Sport centres          |
| Tennis courts                  | Cycle paths            |
| Playgrounds                    | Rail station           |
| Public transports              | Nursery school         |
| Primary schools                | Secondary schools      |
| High school                    | Bar                    |