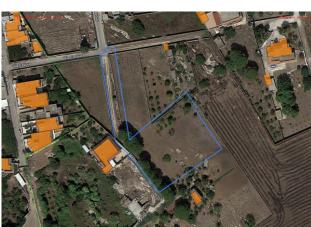

## 5.000 sq.m.

STRUDA' (VERNOLE) - LECCE - SALENTO

In Strudà, hamlet of Vernole located just 7 km from the Adriatic coast, we offer for sale a large building plot of almost 5,000 sqm. In the General Urban Plan of the Municipality of Vernole the land is included in the urban planning zone C2, i.e. "buildable area with predominantly residential destination" with a Territorial Building Index partly of 1.20 m3/m2. and partly of 1.50 m3/m2, as provide for the Technical Implementation Standards.

On the land it is possible to build a large single-family or two-family villa.

Further technical data:

Coverage Index =  $m2/m2 \ 0.60$ 

Maximun height allowed = ml. 9.00

Number of floors above ground = 2

| Property ID: CBI069-553-132392 | Contract: Sale         |
|--------------------------------|------------------------|
| Categoria: Land                | Address: Via Cavour    |
| Zip Code: 73029                | Municipality: Vernole  |
| Zona: Strudà                   | Total sqm: 5.000 sq.m. |
| Nearby                         |                        |
| Gyms                           | Beauty centres         |
| Soccer fields                  | Sport centres          |
| Tennis courts                  | Cycle paths            |
| Playgrounds                    | Rail station           |
| Public transports              | Nursery school         |
| Primary schools                | Secondary schools      |
| High school                    | Bar                    |