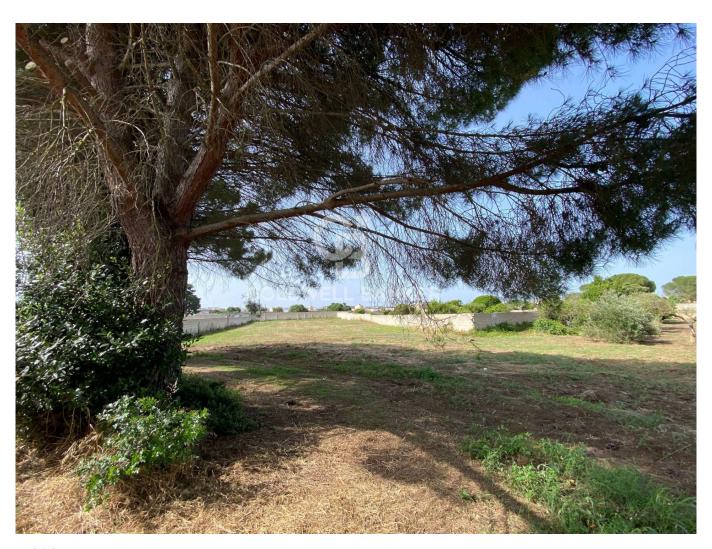

## 5.000 sq.m.

STRUDA' (VERNOLE) - LECCE - SALENTO

In Strudà, hamlet of Vernole located just 7 km from the Adriatic coast, we offer for sale a large building plot of almost 5,000 sqm. In the General Urban Plan of the Municipality of Vernole the land is included in the urban planning zone C2, i.e. "buildable area with predominantly residential destination" with a Territorial Building Index partly of 1.20 m3/m2. and partly of 1.50 m3/m2, as provide for the Technical Implementation Standards.

On the land it is possible to build a large single-family or two-family villa.

Further technical data:

Coverage Index =  $m2/m2 \ 0.60$ 

Maximun height allowed = ml. 9.00

Number of floors above ground = 2