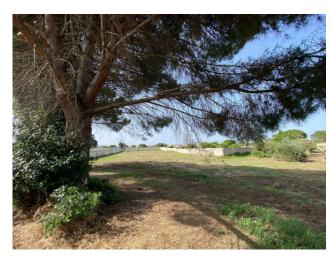

## 5.000 sq.m.

STRUDA' (VERNOLE) - LECCE - SALENTO

In Strudà, hamlet of Vernole located just 7 km from the Adriatic coast, we offer for sale a large building plot of almost 5,000 sqm. In the General Urban Plan of the Municipality of Vernole the land is included in the urban planning zone C2, i.e. "buildable area with predominantly residential destination" with a Territorial Building Index partly of 1.20 m3/m2. and partly of 1.50 m3/m2, as provide for the Technical Implementation Standards.

On the land it is possible to build a large single-family or two-family villa.

Further technical data:

Coverage Index =  $m2/m2 \ 0.60$ 

Maximun height allowed = ml. 9.00

Number of floors above ground = 2