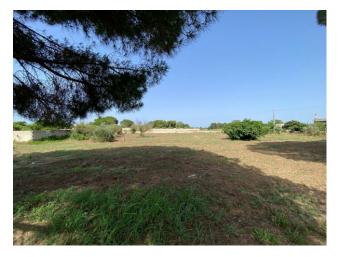

## 5.000 sq.m.

STRUDA' (VERNOLE) - LECCE - SALENTO

In Strudà, hamlet of Vernole located just 7 km from the Adriatic coast, we offer for sale a large building plot of almost 5,000 sqm. In the General Urban Plan of the Municipality of Vernole the land is included in the urban planning zone C2, i.e. "buildable area with predominantly residential destination" with a Territorial Building Index partly of 1.20 m3/m2. and partly of 1.50 m3/m2, as provide for the Technical Implementation Standards.

On the land it is possible to build a large single-family or two-family villa.

Further technical data:

Coverage Index =  $m2/m2 \ 0.60$ 

Maximun height allowed = ml. 9.00

Number of floors above ground = 2