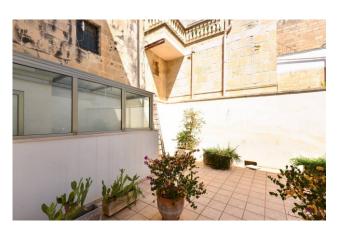

#### 239 sq.m. | Bathrooms: 3 | Rooms: 2

PUGLIA - SALENTO - MARTANO

In the historic center of Martano in a privileged position, we are pleased to offer for rent a commercial space of approximately 230 m2, characterized by fascinating star vaults and the precious Lecce stone, which make it unique in its kind.

With 5 large windows, including one positioned at a corner, the property offers maximum visibility both from the main road and from the adjacent streets and easy access for customers.

The structure is in excellent condition and is suitable for a wide range of commercial activities, such as shops, offices, banks or restaurants.

It also has a warehouse with star vaults for the storage of goods and an open area of approximately 60 m2, ideal for any external space or warehouse.

The solution is ideal for entrepreneurs looking for a commercial space in the center of Salento.