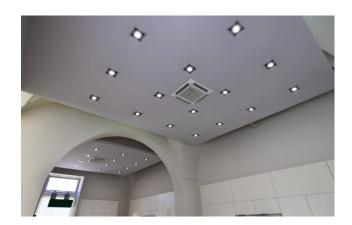

#### 239 sq.m. | Bathrooms: 3 | Rooms: 2

PUGLIA - SALENTO - MARTANO

In the historic center of Martano in a privileged position, we are pleased to offer for rent a commercial space of approximately 230 m2, characterized by fascinating star vaults and the precious Lecce stone, which make it unique in its kind.

With 5 large windows, including one positioned at a corner, the property offers maximum visibility both from the main road and from the adjacent streets and easy access for customers.

The structure is in excellent condition and is suitable for a wide range of commercial activities, such as shops, offices, banks or restaurants.

It also has a warehouse with star vaults for the storage of goods and an open area of approximately 60 m2, ideal for any external space or warehouse.

The solution is ideal for entrepreneurs looking for a commercial space in the center of Salento.