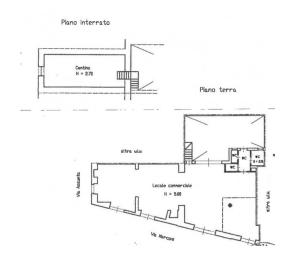

#### 239 sq.m. | Bathrooms: 3 | Rooms: 2

PUGLIA - SALENTO - MARTANO

In the historic center of Martano in a privileged position, we are pleased to offer for rent a commercial space of approximately 230 m2, characterized by fascinating star vaults and the precious Lecce stone, which make it unique in its kind.

## **Features**

Gruppo Bodini □LECCE - Via 95 Reggimento Fanteria, 11  $\hfill \square MAGLIE$  - Via Trento e Trieste, 22 □GALLIPOLI - Corso Roma, 7 - 73100 Lecce (LE) (+39) 0832 099369

| Property ID: CBI069-2123-132391 | Contract: Rent                 |
|---------------------------------|--------------------------------|
| Categoria: Commercial Property  | Address: Via Guglielmo Marconi |
| Zip Code: 73025                 | Municipality: Martano          |
| Total sqm: 239 sq.m.            | Livable surface: 230.00        |
| Bathrooms: 3                    | Rooms: 2                       |
| Internal condition: Excellent   | Number of shop windows: 5      |
| Independent heating: Heating    |                                |