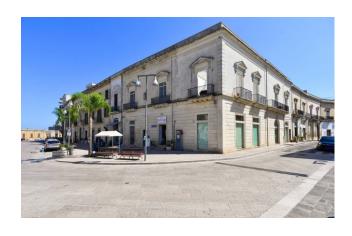

#### 239 sq.m. | Bathrooms: 3 | Rooms: 2

PUGLIA - SALENTO - MARTANO

In the historic center of Martano in a privileged position, we are pleased to offer for rent a commercial space of approximately 230 m2, characterized by fascinating star vaults and the precious Lecce stone, which make it unique in its kind.

With 5 large windows, including one positioned at a corner, the property offers maximum visibility both from the main road and from the adjacent streets and easy access for customers.

The structure is in excellent condition and is suitable for a wide range of commercial activities, such as shops, offices, banks or restaurants.