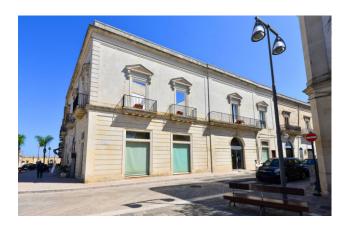

#### 239 sq.m. | Bathrooms: 3 | Rooms: 2

PUGLIA - SALENTO - MARTANO

In the historic center of Martano in a privileged position, we are pleased to offer for rent a commercial space of approximately 230 m2, characterized by fascinating star vaults and the precious Lecce stone, which make it unique in its kind.

With 5 large windows, including one positioned at a corner, the property offers maximum visibility both from the main road and from the adjacent streets and easy access for customers.

The structure is in excellent condition and is suitable for a wide range of commercial activities, such as shops, offices, banks or restaurants.