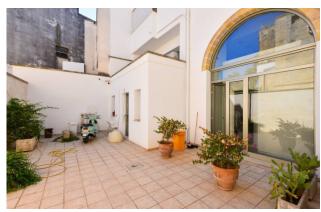

#### 239 sq.m. | Bathrooms: 3 | Rooms: 2

PUGLIA - SALENTO - MARTANO

In the historic center of Martano in a privileged position, we are pleased to offer for rent a commercial space of approximately 230 m2, characterized by fascinating star vaults and the precious Lecce stone, which make it unique in its kind.

With 5 large windows, including one positioned at a corner, the property offers maximum visibility both from the main road and from the adjacent streets and easy access for customers.

The structure is in excellent condition and is suitable for a wide range of commercial activities, such as shops, offices, banks or restaurants.

It also has a warehouse with star vaults for the storage of goods and an open area of approximately 60 m2, ideal for any external space or warehouse.

The solution is ideal for entrepreneurs looking for a commercial space in the center of Salento.