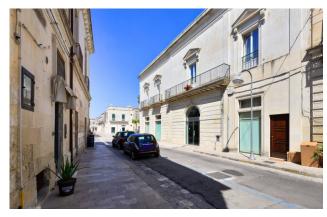

#### 239 sq.m. | Bathrooms: 3 | Rooms: 2

PUGLIA - SALENTO - MARTANO

In the historic center of Martano in a privileged position, we are pleased to offer for rent a commercial space of approximately 230 m2, characterized by fascinating star vaults and the precious Lecce stone, which make it unique in its kind.

With 5 large windows, including one positioned at a corner, the property offers maximum visibility both from the main road and from the adjacent streets and easy access for customers.

The structure is in excellent condition and is suitable for a wide range of commercial activities, such as shops, offices, banks or restaurants.