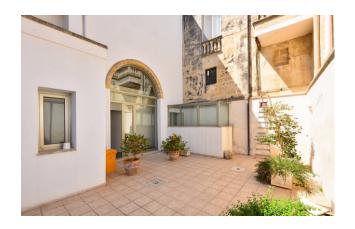

#### 239 sq.m. | Bathrooms: 3 | Rooms: 2

PUGLIA - SALENTO - MARTANO

In the historic center of Martano in a privileged position, we are pleased to offer for rent a commercial space of approximately 230 m2, characterized by fascinating star vaults and the precious Lecce stone, which make it unique in its kind.

With 5 large windows, including one positioned at a corner, the property offers maximum visibility both from the main road and from the adjacent streets and easy access for customers.

The structure is in excellent condition and is suitable for a wide range of commercial activities, such as shops, offices, banks or restaurants.

It also has a warehouse with star vaults for the storage of goods and an open area of approximately 60 m2, ideal for any external space or warehouse.

The solution is ideal for entrepreneurs looking for a commercial space in the center of Salento.