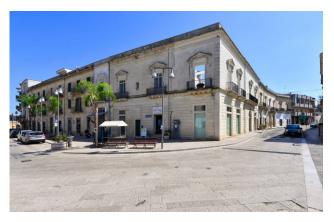

#### 239 sq.m. | Bathrooms: 3 | Rooms: 2

PUGLIA - SALENTO - MARTANO

In the historic center of Martano in a privileged position, we are pleased to offer for rent a commercial space of approximately 230 m2, characterized by fascinating star vaults and the precious Lecce stone, which make it unique in its kind.

With 5 large windows, including one positioned at a corner, the property offers maximum visibility both from the main road and from the adjacent streets and easy access for customers.

The structure is in excellent condition and is suitable for a wide range of commercial activities, such as shops, offices, banks or restaurants.