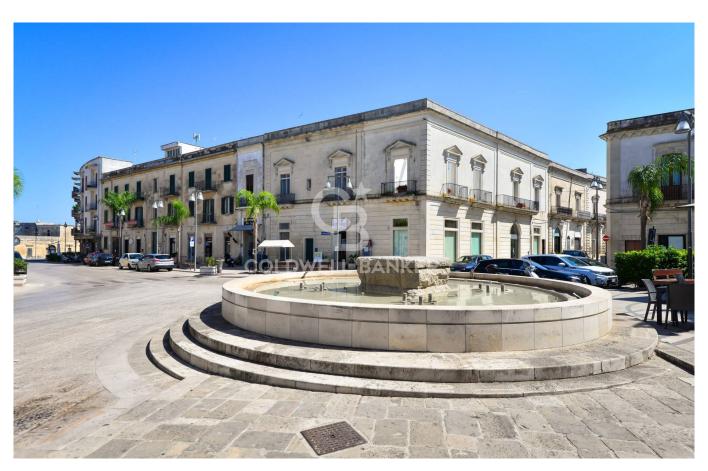

#### 239 sq.m. | Bathrooms: 3 | Rooms: 2

PUGLIA - SALENTO - MARTANO

In the historic center of Martano in a privileged position, we are pleased to offer for rent a commercial space of approximately 230 m2, characterized by fascinating star vaults and the precious Lecce stone, which make it unique in its kind.

With 5 large windows, including one positioned at a corner, the property offers maximum visibility both from the main road and from the adjacent streets and easy access for customers.

The structure is in excellent condition and is suitable for a wide range of commercial activities, such as shops, offices, banks or restaurants.

It also has a warehouse with star vaults for the storage of goods and an open area of approximately 60 m2, ideal for any external space or warehouse.

The solution is ideal for entrepreneurs looking for a commercial space in the center of Salento.