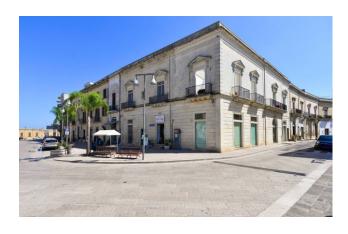

#### 239 sq.m. | Bathrooms: 3 | Rooms: 2

PUGLIA - SALENTO - MARTANO

In the historic center of Martano in a privileged position, we are pleased to offer for sale a commercial space of approximately 230 m2, characterized by fascinating star vaults and the precious Lecce stone, which make it unique in its kind.

With 5 large windows, including one positioned at a corner, the property offers maximum visibility both from the main road and from the adjacent streets and easy access for customers.

The structure is in excellent condition and is suitable for a wide range of commercial activities, such as shops, offices, banks or restaurants.

It also has a warehouse with star vaults for the storage of goods and an open area of approximately 60 m2, ideal for any external space or warehouse.

The solution is ideal for entrepreneurs looking for a commercial space in the center of Salento.