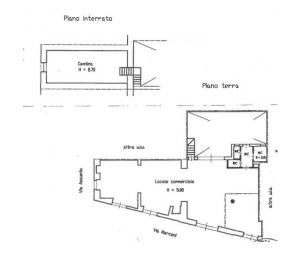

#### 239 sq.m. | Bathrooms: 3 | Rooms: 2

PUGLIA - SALENTO - MARTANO

In the historic center of Martano in a privileged position, we are pleased to offer for sale a commercial space of approximately 230 m2, characterized by fascinating star vaults and the precious Lecce stone, which make it unique in its kind.

With 5 large windows, including one positioned at a corner, the property offers maximum visibility both from the main road and from the adjacent streets and easy access for customers.

The structure is in excellent condition and is suitable for a wide range of commercial activities, such as shops, offices, banks or restaurants.

It also has a warehouse with star vaults for the storage of goods and an open area of approximately 60 m2, ideal for any external space or warehouse.

The solution is ideal for entrepreneurs looking for a commercial space in the center of Salento.