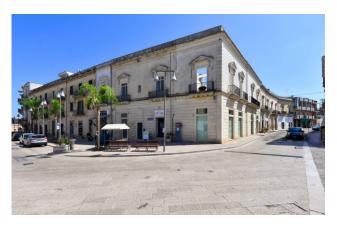

#### 239 sq.m. | Bathrooms: 3 | Rooms: 2

PUGLIA - SALENTO - MARTANO

In the historic center of Martano in a privileged position, we are pleased to offer for sale a commercial space of approximately 230 m2, characterized by fascinating star vaults and the precious Lecce stone, which make it unique in its kind.

With 5 large windows, including one positioned at a corner, the property offers maximum visibility both from the main road and from the adjacent streets and easy access for customers.

The structure is in excellent condition and is suitable for a wide range of commercial activities, such as shops, offices, banks or restaurants.

It also has a warehouse with star vaults for the storage of goods and an open area of approximately 60 m2, ideal for any external space or warehouse.

The solution is ideal for entrepreneurs looking for a commercial space in the center of Salento.