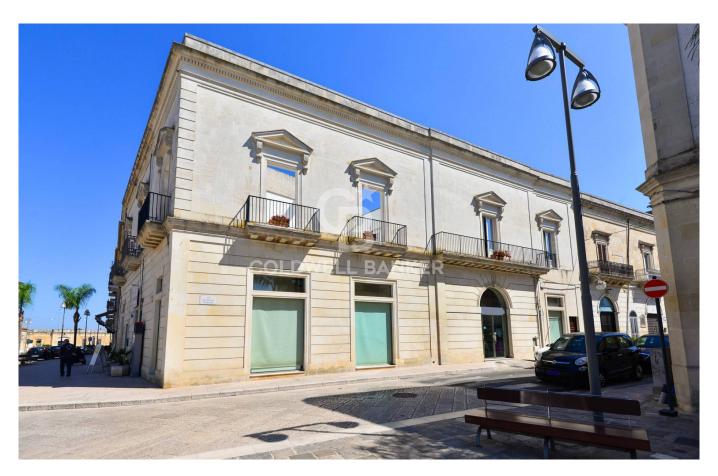

#### 239 sq.m. | Bathrooms: 3 | Rooms: 2

PUGLIA - SALENTO - MARTANO

In the historic center of Martano in a privileged position, we are pleased to offer for sale a commercial space of approximately 230 m2, characterized by fascinating star vaults and the precious Lecce stone, which make it unique in its kind.

With 5 large windows, including one positioned at a corner, the property offers maximum visibility both from the main road and from the adjacent streets and easy access for customers.

The structure is in excellent condition and is suitable for a wide range of commercial activities, such as shops, offices, banks or restaurants.

It also has a warehouse with star vaults for the storage of goods and an open area of approximately 60 m2, ideal for any external space or warehouse.

The solution is ideal for entrepreneurs looking for a commercial space in the center of Salento.