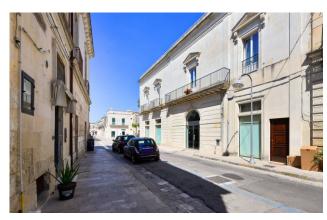

#### 239 sq.m. | Bathrooms: 3 | Rooms: 2

PUGLIA - SALENTO - MARTANO

In the historic center of Martano in a privileged position, we are pleased to offer for sale a commercial space of approximately 230 m2, characterized by fascinating star vaults and the precious Lecce stone, which make it unique in its kind.

With 5 large windows, including one positioned at a corner, the property offers maximum visibility both from the main road and from the adjacent streets and easy access for customers.

The structure is in excellent condition and is suitable for a wide range of commercial activities, such as shops, offices, banks or restaurants.