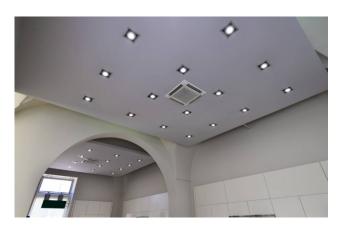

With 5 large windows, including one positioned at a corner, the property offers maximum visibility both from the main road and from the adjacent streets and easy access for customers.

The structure is in excellent condition and is suitable for a wide range of commercial activities, such as shops, offices, banks or restaurants.

It also has a warehouse with star vaults for the storage of goods and an open area of approximately 60 m2, ideal for any external space or warehouse.

The solution is ideal for entrepreneurs looking for a commercial space in the center of Salento.