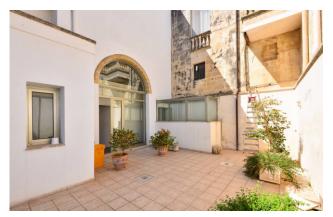

It also has a warehouse with star vaults for the storage of goods and an open area of approximately 60 m2, ideal for any external space or warehouse.

The solution is ideal for entrepreneurs looking for a commercial space in the center of Salento.