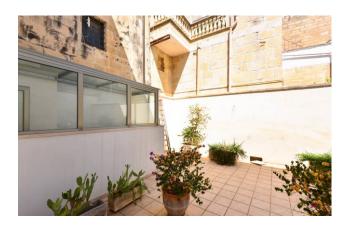

It also has a warehouse with star vaults for the storage of goods and an open area of approximately 60 m2, ideal for any external space or warehouse.

The solution is ideal for entrepreneurs looking for a commercial space in the center of Salento.