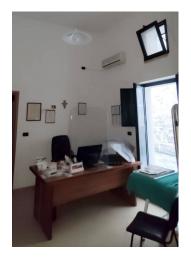

Currently configured as a doctor's office, the office features a welcoming waiting room, a private study and a bathroom. This layout offers many customization possibilities to adapt the space to various specific needs, therefore ideal for professional studios. The office is also air conditioned to ensure a comfortable working environment all year round.