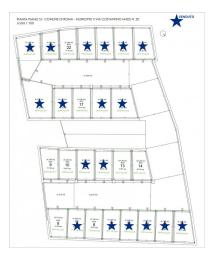

## Parking space for sale in Rome, Nomentano Bologna

In proximity of Villa Leopardi, Via Merici and Circonvallazione Nomementana we offer for sale brand new car boxes, all already prepared for the installation of the Wallbox for charging electric/hybrid cars. The entrance to the garage, through a driveway automated gate, is on Via Costantino Maes. In the extensive outdoor space 14 parking space of about 12,5 walkable sqm are available. Going down the ramp there is access to 26 car boxes, each one with a wide room for manoeuvre. The former garage has been completely renovated. All systems have been realized in compliance with current legislation. The newly completed car boxes have a mini-deductible counter and motorized roller shuters, equipped with remot control. The Wallbox for electric/hybrid car charging is available on request both for car boxes and parking spaces.

The car boxes still available are :

no. 01 box of about 26 sqm,

no. 01 box of about 23 sqm,

no. 04 box of about 21 sqm,

no. 06 box of about 19 sqm,

no. 05 box of about 18 sqm,

no. 01 box of about 17 sqm.

The ceilings are 3.60 / 3.80 m high. The ceiling of box no. 8 is 5.10 m high. Possibility to take advantage of tax deduction on the construction cost. Ref. parking spaces