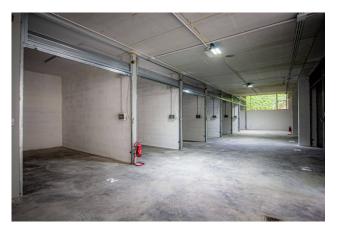

## Parking space for sale in Rome, Nomentano Bologna

In proximity of Villa Leopardi, Via Merici and Circonvallazione Nomementana we offer for sale brand new car boxes, all already prepared for the installation of the Wallbox for charging electric/hybrid cars. The entrance to the garage, through a driveway automated gate, is on Via Costantino Maes. In the extensive outdoor space 14 parking space of about 12,5 walkable sqm are available. Going down the ramp there is access to 26 car boxes, each one with a wide room for manoeuvre. The former garage has been completely renovated. All systems have been realized in compliance with current legislation. The newly completed car boxes have a mini-deductible counter and motorized roller shuters, equipped with remot control. The Wallbox for electric/hybrid car charging is available on request both for car boxes and parking spaces.

The car boxes still available are :

no. 01 box of about 26 sqm,

no. 01 box of about 23 sqm,

no. 04 box of about 21 sqm,

no. 06 box of about 19 sqm,

no. 05 box of about 18 sqm,

no. 01 box of about 17 sqm.

The ceilings are 3.60 / 3.80 m high. The ceiling of box no. 8 is 5.10 m high. Possibility to take advantage of tax deduction on the construction cost. Ref. parking spaces