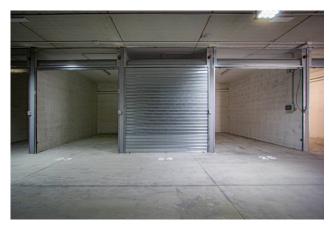

## Parking space for sale in Rome, Nomentano Bologna

In proximity of Villa Leopardi, Via Merici and Circonvallazione Nomementana we offer for sale brand new car boxes, all already prepared for the installation of the Wallbox for charging electric/hybrid cars. The entrance to the garage, through a driveway automated gate, is on Via Costantino Maes. In the extensive outdoor space 14 parking space of about 12,5 walkable sqm are available. Going down the ramp there is access to 26 car boxes, each one with a wide room for manoeuvre. The former garage has been completely renovated. All systems have been realized in compliance with current legislation. The newly completed car boxes have a mini-deductible counter and motorized roller shuters, equipped with remot control. The Wallbox for electric/hybrid car charging is available on request both for car boxes and parking spaces.