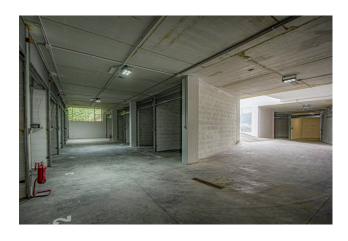

## Parking space for sale in Rome, Nomentano Bologna

In proximity of Villa Leopardi, Via Merici and Circonvallazione Nomementana we offer for sale brand new car boxes, all already prepared for the installation of the Wallbox for charging electric/hybrid cars. The entrance to the garage, through a driveway automated gate, is on Via Costantino Maes. In the extensive outdoor space 14 parking space of about 12,5 walkable sqm are available. Going down the ramp there is access to 26 car boxes, each one with a wide room for manoeuvre. The former garage has been completely renovated. All systems have been realized in compliance with current legislation. The newly completed car boxes have a mini-deductible counter and motorized roller shuters, equipped with remot control. The Wallbox for electric/hybrid car charging is available on request both for car boxes and parking spaces.

The car boxes still available are :

no. 01 box of about 26 sqm,

no. 01 box of about 23 sqm,

no. 04 box of about 21 sqm,

no. 06 box of about 19 sqm,

no. 05 box of about 18 sqm,

no. 01 box of about 17 sqm.

The ceilings are 3.60 / 3.80 m high. The ceiling of box no. 8 is 5.10 m high. Possibility to take advantage of tax deduction on the construction cost. Ref. parking spaces