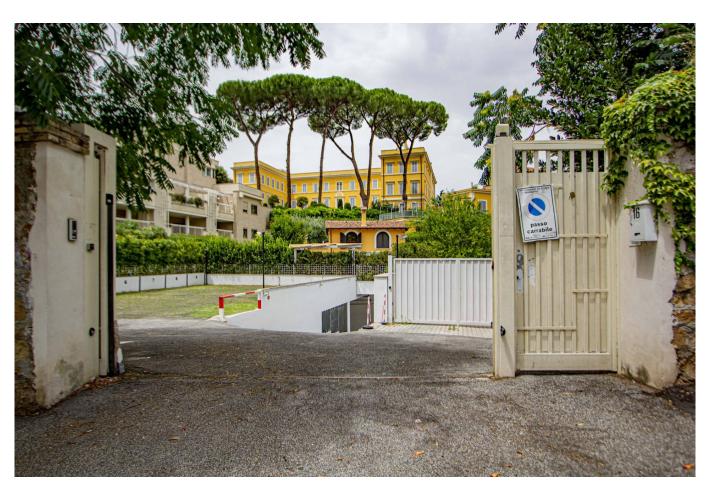

## Parking space for sale in Rome, Nomentano Bologna

In proximity of Villa Leopardi, Via Merici and Circonvallazione Nomementana we offer for sale brand new car boxes, all already prepared for the installation of the Wallbox for charging electric/hybrid cars. The entrance to the garage, through a driveway automated gate, is on Via Costantino Maes. In the extensive outdoor space 14 parking space of about 12,5 walkable sqm are available. Going down the ramp there is access to 26 car boxes, each one with a wide room for manoeuvre. The former garage has been completely renovated. All systems have been realized in compliance with current legislation. The newly completed car boxes have a mini-deductible counter and motorized roller shuters, equipped with remot control. The Wallbox for electric/hybrid car charging is available on request both for car boxes and parking spaces.