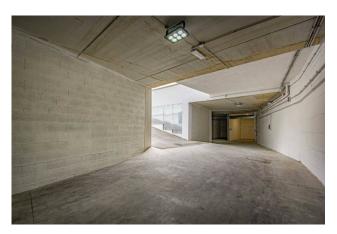

## Parking space for sale in Rome, Nomentano Bologna

In proximity of Villa Leopardi, Via Merici and Circonvallazione Nomementana we offer for sale brand new car boxes, all already prepared for the installation of the Wallbox for charging electric/hybrid cars. The entrance to the garage, through a driveway automated gate, is on Via Costantino Maes. In the extensive outdoor space 14 parking space of about 12,5 walkable sqm are available. Going down the ramp there is access to 26 car boxes, each one with a wide room for manoeuvre. The former garage has been completely renovated. All systems have been realized in compliance with current legislation. The newly completed car boxes have a mini-deductible counter and motorized roller shuters, equipped with remot control. The Wallbox for electric/hybrid car charging is available on request both for car boxes and parking spaces.

The car boxes still available are :

no. 01 box of about 26 sqm,

no. 01 box of about 23 sqm,

no. 04 box of about 21 sqm,

no. 06 box of about 19 sqm,

no. 05 box of about 18 sqm,

no. 01 box of about 17 sqm.

The ceilings are 3.60 / 3.80 m high. The ceiling of box no. 8 is 5.10 m high. Possibility to take advantage of tax deduction on the construction cost. Ref. parking spaces