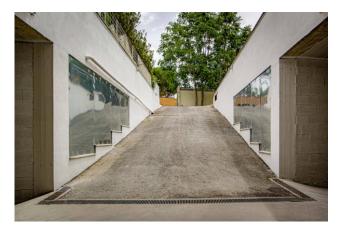

## Parking space for sale in Rome, Nomentano Bologna

In proximity of Villa Leopardi, Via Merici and Circonvallazione Nomementana we offer for sale brand new car boxes, all already prepared for the installation of the Wallbox for charging electric/hybrid cars. The entrance to the garage, through a driveway automated gate, is on Via Costantino Maes. In the extensive outdoor space 14 parking space of about 12,5 walkable sqm are available. Going down the ramp there is access to 26 car boxes, each one with a wide room for manoeuvre. The former garage has been completely renovated. All systems have been realized in compliance with current legislation. The newly completed car boxes have a mini-deductible counter and motorized roller shuters, equipped with remot control. The Wallbox for electric/hybrid car charging is available on request both for car boxes and parking spaces.