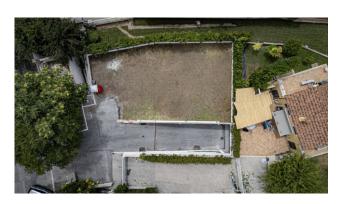

## Parking space for sale in Rome, Nomentano Bologna

In proximity of Villa Leopardi, Via Merici and Circonvallazione Nomementana we offer for sale brand new car boxes, all already prepared for the installation of the Wallbox for charging electric/hybrid cars. The entrance to the garage, through a driveway automated gate, is on Via Costantino Maes. In the extensive outdoor space 14 parking space of about 12,5 walkable sqm are available. Going down the ramp there is access to 26 car boxes, each one with a wide room for manoeuvre. The former garage has been completely renovated. All systems have been realized in compliance with current legislation. The newly completed car boxes have a mini-deductible counter and motorized roller shuters, equipped with remot control. The Wallbox for electric/hybrid car charging is available on request both for car boxes and parking spaces.