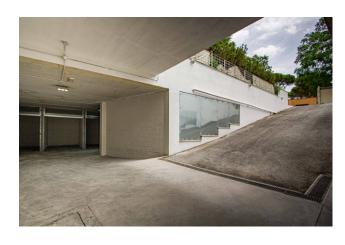

## Parking space for sale in Rome, Nomentano Bologna

In proximity of Villa Leopardi, Via Merici and Circonvallazione Nomementana we offer for sale brand new car boxes, all already prepared for the installation of the Wallbox for charging electric/hybrid cars. The entrance to the garage, through a driveway automated gate, is on Via Costantino Maes. In the extensive outdoor space 14 parking space of about 12,5 walkable sqm are available. Going down the ramp there is access to 26 car boxes, each one with a wide room for manoeuvre. The former garage has been completely renovated. All systems have been realized in compliance with current legislation. The newly completed car boxes have a mini-deductible counter and motorized roller shuters, equipped with remot control. The Wallbox for electric/hybrid car charging is available on request both for car boxes and parking spaces.