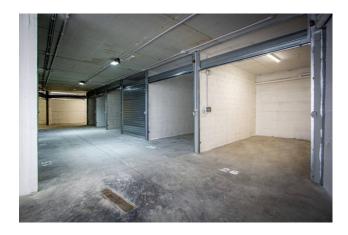

## Parking space for sale in Rome, Nomentano Bologna

In proximity of Villa Leopardi, Via Merici and Circonvallazione Nomementana we offer for sale brand new car boxes, all already prepared for the installation of the Wallbox for charging electric/hybrid cars. The entrance to the garage, through a driveway automated gate, is on Via Costantino Maes. In the extensive outdoor space 14 parking space of about 12,5 walkable sqm are available. Going down the ramp there is access to 26 car boxes, each one with a wide room for manoeuvre. The former garage has been completely renovated. All systems have been realized in compliance with current legislation. The newly completed car boxes have a mini-deductible counter and motorized roller shuters, equipped with remot control. The Wallbox for electric/hybrid car charging is available on request both for car boxes and parking spaces.

The car boxes still available are :

no. 01 box of about 26 sqm,

no. 01 box of about 23 sqm,

no. 04 box of about 21 sqm,

no. 06 box of about 19 sqm,

no. 05 box of about 18 sqm,

no. 01 box of about 17 sqm.

The ceilings are 3.60 / 3.80 m high. The ceiling of box no. 8 is 5.10 m high. Possibility to take advantage of tax deduction on the construction cost. Ref. parking spaces