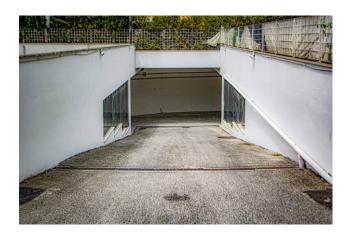

## Parking space for sale in Rome, Nomentano Bologna

In proximity of Villa Leopardi, Via Merici and Circonvallazione Nomementana we offer for sale brand new car boxes, all already prepared for the installation of the Wallbox for charging electric/hybrid cars. The entrance to the garage, through a driveway automated gate, is on Via Costantino Maes. In the extensive outdoor space 14 parking space of about 12,5 walkable sqm are available. Going down the ramp there is access to 26 car boxes, each one with a wide room for manoeuvre. The former garage has been completely renovated. All systems have been realized in compliance with current legislation. The newly completed car boxes have a mini-deductible counter and motorized roller shuters, equipped with remot control. The Wallbox for electric/hybrid car charging is available on request both for car boxes and parking spaces.