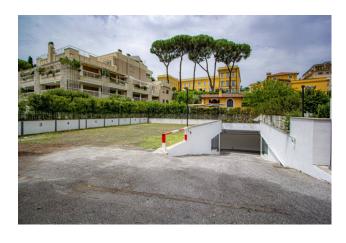

## Parking space for sale in Rome, Nomentano Bologna

In proximity of Villa Leopardi, Via Merici and Circonvallazione Nomementana we offer for sale brand new car boxes, all already prepared for the installation of the Wallbox for charging electric/hybrid cars. The entrance to the garage, through a driveway automated gate, is on Via Costantino Maes. In the extensive outdoor space 14 parking space of about 12,5 walkable sqm are available. Going down the ramp there is access to 26 car boxes, each one with a wide room for manoeuvre. The former garage has been completely renovated. All systems have been realized in compliance with current legislation. The newly completed car boxes have a mini-deductible counter and motorized roller shuters, equipped with remot control. The Wallbox for electric/hybrid car charging is available on request both for car boxes and parking spaces.