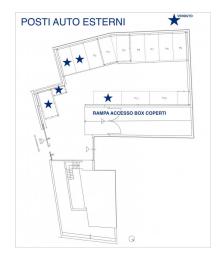

## Parking space for sale in Rome, Nomentano Bologna

In proximity of Villa Leopardi, Via Merici and Circonvallazione Nomementana we offer for sale brand new car boxes, all already prepared for the installation of the Wallbox for charging electric/hybrid cars. The entrance to the garage, through a driveway automated gate, is on Via Costantino Maes. In the extensive outdoor space 14 parking space of about 12,5 walkable sqm are available. Going down the ramp there is access to 26 car boxes, each one with a wide room for manoeuvre. The former garage has been completely renovated. All systems have been realized in compliance with current legislation. The newly completed car boxes have a mini-deductible counter and motorized roller shuters, equipped with remot control. The Wallbox for electric/hybrid car charging is available on request both for car boxes and parking spaces.