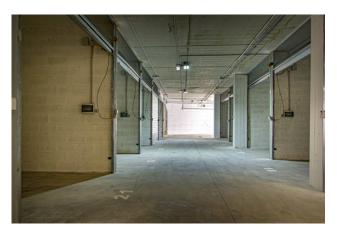

## Parking space for sale in Rome, Nomentano Bologna

In proximity of Villa Leopardi, Via Merici and Circonvallazione Nomementana we offer for sale brand new car boxes, all already prepared for the installation of the Wallbox for charging electric/hybrid cars. The entrance to the garage, through a driveway automated gate, is on Via Costantino Maes. In the extensive outdoor space 14 parking space of about 12,5 walkable sqm are available. Going down the ramp there is access to 26 car boxes, each one with a wide room for manoeuvre. The former garage has been completely renovated. All systems have been realized in compliance with current legislation. The newly completed car boxes have a mini-deductible counter and motorized roller shuters, equipped with remot control. The Wallbox for electric/hybrid car charging is available on request both for car boxes and parking spaces.

The car boxes still available are :

no. 01 box of about 26 sqm,

no. 01 box of about 23 sqm,

no. 04 box of about 21 sqm,

no. 06 box of about 19 sqm,

no. 05 box of about 18 sqm,

no. 01 box of about 17 sqm.

The ceilings are 3.60 / 3.80 m high. The ceiling of box no. 8 is 5.10 m high. Possibility to take advantage of tax deduction on the construction cost. Ref. parking spaces