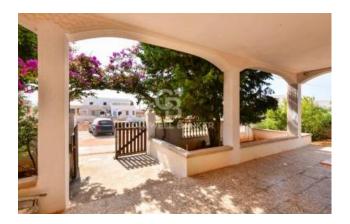

The property, built in the early 1980s, is approximately 140 sqm, while the external space including porches, pergolas and garden is approximately 400 sqm.

It consists of a large entrance hallway, living room, kitchen with adjoining small pantry, two double bedrooms and two bathrooms, as well as a large multipurpose room used as a garage. It also has a private roof terrace.

The house is in good internal condition and is therefore immediately livable; however, it requires some measures that can improve its energy performance.

Thanks to its proximity to the sea, the property is certainly an excellent solution as a holiday home but, being just a few minutes from the municipality of Alliste and in an area with the main services open all year round, it also lends itself well to becoming a first home to live even in winter.