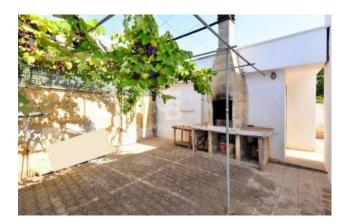

The property, built in the early 1980s, is approximately 140 sqm, while the external space including porches, pergolas and garden is approximately 400 sqm.

It consists of a large entrance hallway, living room, kitchen with adjoining small pantry, two double bedrooms and two bathrooms, as well as a large multipurpose room used as a garage. It also has a private roof terrace.

### **Features**

| Property ID: CBI069-1827-132385                  | Contract: Sale                                                        |
|--------------------------------------------------|-----------------------------------------------------------------------|
| Categoria: Chalet                                | Address: Via Albert Einstein                                          |
| Zip Code: 73040                                  | Municipality: Alliste                                                 |
| Total sqm: 260 sq.m.                             | Livable surface: 140.00                                               |
| Bedrooms: 2                                      | Bathrooms: 2                                                          |
| Rooms: 4                                         | Internal condition: Good                                              |
| Floor: Ground Floor                              | Total floors: 1                                                       |
| Independent heating: Air-Conditioned             | Parking space: Carport                                                |
| No architectural barriers: Yes                   | Date of construction: 1978                                            |
| Current Status: Available after the deed of sale | Garden: Private, 200 sq.m.                                            |
| Sea distance: 500 meter                          | Kitchen: Regular Kitchen                                              |
| Garage: for one car, 16 sq.m.                    | : Yes                                                                 |
| Antenna : Independent                            | Fireplace                                                             |
| Air conditioning                                 | Electric system : Compliant with the building regulations of the time |
| Shower                                           | Wooden fixtures                                                       |
| Roller shutters                                  | Land : 250 🛛                                                          |
| Airport distance                                 | Shops distance or nearest city                                        |