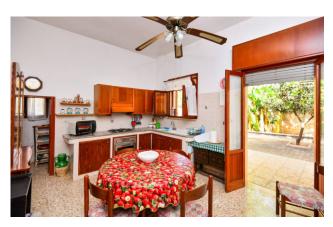

The property, built in the early 1980s, is approximately 140 sqm, while the external space including porches, pergolas and garden is approximately 400 sqm.

It consists of a large entrance hallway, living room, kitchen with adjoining small pantry, two double bedrooms and two bathrooms, as well as a large multipurpose room used as a garage. It also has a private roof terrace.

### **Features**

| Property ID: CBI069-1827-132385                  | Contract: Sale                                                        |
|--------------------------------------------------|-----------------------------------------------------------------------|
| Categoria: Chalet                                | Address: Via Albert Einstein                                          |
| Zip Code: 73040                                  | Municipality: Alliste                                                 |
| Total sqm: 260 sq.m.                             | Livable surface: 140.00                                               |
| Bedrooms: 2                                      | Bathrooms: 2                                                          |
| Rooms: 4                                         | Internal condition: Good                                              |
| Floor: Ground Floor                              | Total floors: 1                                                       |
| Independent heating: Air-Conditioned             | Parking space: Carport                                                |
| No architectural barriers: Yes                   | Date of construction: 1978                                            |
| Current Status: Available after the deed of sale | Garden: Private, 200 sq.m.                                            |
| Sea distance: 500 meter                          | Kitchen: Regular Kitchen                                              |
| Garage: for one car, 16 sq.m.                    | : Yes                                                                 |
| Antenna : Independent                            | Fireplace                                                             |
| Air conditioning                                 | Electric system : Compliant with the building regulations of the time |
| Shower                                           | Wooden fixtures                                                       |
| Roller shutters                                  | Land : 250 🛛                                                          |
| Airport distance                                 | Shops distance or nearest city                                        |