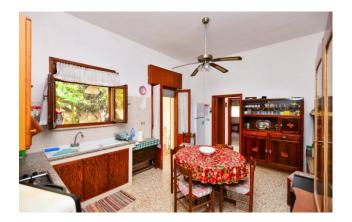

The property, built in the early 1980s, is approximately 140 sqm, while the external space including porches, pergolas and garden is approximately 400 sqm.

It consists of a large entrance hallway, living room, kitchen with adjoining small pantry, two double bedrooms and two bathrooms, as well as a large multipurpose room used as a garage. It also has a private roof terrace.

### **Features**

| Property ID: CBI069-1827-132385                  | Contract: Sale                                                        |
|--------------------------------------------------|-----------------------------------------------------------------------|
| Categoria: Chalet                                | Address: Via Albert Einstein                                          |
| Zip Code: 73040                                  | Municipality: Alliste                                                 |
| Total sqm: 260 sq.m.                             | Livable surface: 140.00                                               |
| Bedrooms: 2                                      | Bathrooms: 2                                                          |
| Rooms: 4                                         | Internal condition: Good                                              |
| Floor: Ground Floor                              | Total floors: 1                                                       |
| Independent heating: Air-Conditioned             | Parking space: Carport                                                |
| No architectural barriers: Yes                   | Date of construction: 1978                                            |
| Current Status: Available after the deed of sale | Garden: Private, 200 sq.m.                                            |
| Sea distance: 500 meter                          | Kitchen: Regular Kitchen                                              |
| Garage: for one car, 16 sq.m.                    | : Yes                                                                 |
| Antenna : Independent                            | Fireplace                                                             |
| Air conditioning                                 | Electric system : Compliant with the building regulations of the time |
| Shower                                           | Wooden fixtures                                                       |
| Roller shutters                                  | Land : 250 🛛                                                          |
| Airport distance                                 | Shops distance or nearest city                                        |