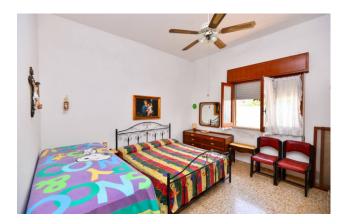

The property, built in the early 1980s, is approximately 140 sqm, while the external space including porches, pergolas and garden is approximately 400 sqm.

It consists of a large entrance hallway, living room, kitchen with adjoining small pantry, two double bedrooms and two bathrooms, as well as a large multipurpose room used as a garage. It also has a private roof terrace.

The house is in good internal condition and is therefore immediately livable; however, it requires some measures that can improve its energy performance.

Thanks to its proximity to the sea, the property is certainly an excellent solution as a holiday home but, being just a few minutes from the municipality of Alliste and in an area with the main services open all year round, it also lends itself well to becoming a first home to live even in winter.