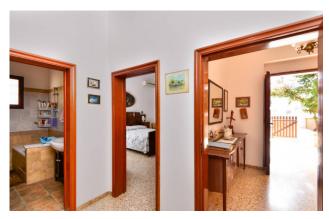

The property, built in the early 1980s, is approximately 140 sqm, while the external space including porches, pergolas and garden is approximately 400 sqm.

It consists of a large entrance hallway, living room, kitchen with adjoining small pantry, two double bedrooms and two bathrooms, as well as a large multipurpose room used as a garage. It also has a private roof terrace.