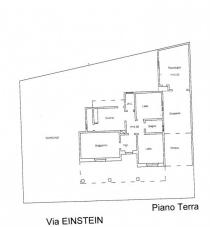

The property, built in the early 1980s, is approximately 140 sqm, while the external space including porches, pergolas and garden is approximately 400 sqm.

It consists of a large entrance hallway, living room, kitchen with adjoining small pantry, two double bedrooms and two bathrooms, as well as a large multipurpose room used as a garage. It also has a private roof terrace.

### **Features**

| Property ID: CBI069-1827-132385                  | Contract: Sale                                                        |
|--------------------------------------------------|-----------------------------------------------------------------------|
| Categoria: Chalet                                | Address: Via Albert Einstein                                          |
| Zip Code: 73040                                  | Municipality: Alliste                                                 |
| Total sqm: 260 sq.m.                             | Livable surface: 140.00                                               |
| Bedrooms: 2                                      | Bathrooms: 2                                                          |
| Rooms: 4                                         | Internal condition: Good                                              |
| Floor: Ground Floor                              | Total floors: 1                                                       |
| Independent heating: Air-Conditioned             | Parking space: Carport                                                |
| No architectural barriers: Yes                   | Date of construction: 1978                                            |
| Current Status: Available after the deed of sale | Garden: Private, 200 sq.m.                                            |
| Sea distance: 500 meter                          | Kitchen: Regular Kitchen                                              |
| Garage: for one car, 16 sq.m.                    | : Yes                                                                 |
| Antenna : Independent                            | Fireplace                                                             |
| Air conditioning                                 | Electric system : Compliant with the building regulations of the time |
| Shower                                           | Wooden fixtures                                                       |
| Roller shutters                                  | Land : 250 🛛                                                          |
| Airport distance                                 | Shops distance or nearest city                                        |