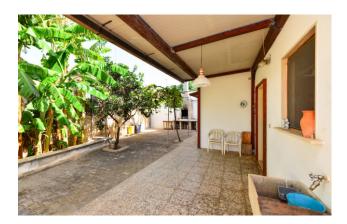

The property, built in the early 1980s, is approximately 140 sqm, while the external space including porches, pergolas and garden is approximately 400 sqm.

It consists of a large entrance hallway, living room, kitchen with adjoining small pantry, two double bedrooms and two bathrooms, as well as a large multipurpose room used as a garage. It also has a private roof terrace.

The house is in good internal condition and is therefore immediately livable; however, it requires some measures that can improve its energy performance.

Thanks to its proximity to the sea, the property is certainly an excellent solution as a holiday home but, being just a few minutes from the municipality of Alliste and in an area with the main services open all year round, it also lends itself well to becoming a first home to live even in winter.