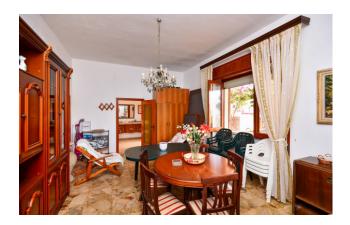

The property, built in the early 1980s, is approximately 140 sqm, while the external space including porches, pergolas and garden is approximately 400 sqm.

It consists of a large entrance hallway, living room, kitchen with adjoining small pantry, two double bedrooms and two bathrooms, as well as a large multipurpose room used as a garage. It also has a private roof terrace.

The house is in good internal condition and is therefore immediately livable; however, it requires some measures that can improve its energy performance.

Thanks to its proximity to the sea, the property is certainly an excellent solution as a holiday home but, being just a few minutes from the municipality of Alliste and in an area with the main services open all year round, it also lends itself well to becoming a first home to live even in winter.