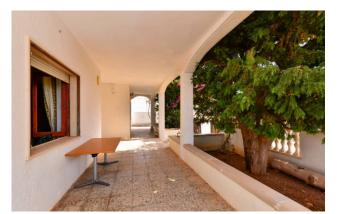

The property, built in the early 1980s, is approximately 140 sqm, while the external space including porches, pergolas and garden is approximately 400 sqm.

It consists of a large entrance hallway, living room, kitchen with adjoining small pantry, two double bedrooms and two bathrooms, as well as a large multipurpose room used as a garage. It also has a private roof terrace.