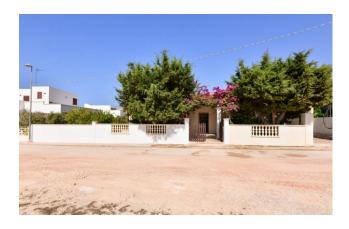

#### ALLISTE - LECCE - SALENTO

In Alliste, more precisely in the area called Capilungo and a few hundred meters from the sea, we offer for sale a detached villa on one level with large outdorr areas and private garden.

The house is in good internal condition and is therefore immediately livable; however, it requires some measures that can improve its energy performance.

Thanks to its proximity to the sea, the property is certainly an excellent solution as a holiday home but, being just a few minutes from the municipality of Alliste and in an area with the main services open all year round, it also lends itself well to becoming a first home to live even in winter.

Works for the connection of the area to the public aqueduct are underway; these services are currently available through a tank and private well.

The house is about 500 meters from the sea and it is located on the Ionian side of Salento, with low cliffs and crystal clear sea full of easily accessible inlets; the area is also characterized by the typical Mediterranean scrub and a long pedestrian path on the cliff close to the sea which allows you to walk along paths immersed in nature and admire the beauty of the coast.