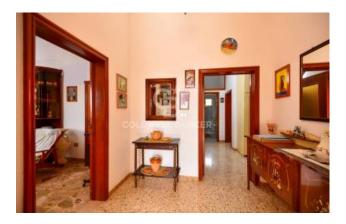

The property, built in the early 1980s, is approximately 140 sqm, while the external space including porches, pergolas and garden is approximately 400 sqm.

It consists of a large entrance hallway, living room, kitchen with adjoining small pantry, two double bedrooms and two bathrooms, as well as a large multipurpose room used as a garage. It also has a private roof terrace.

The house is in good internal condition and is therefore immediately livable; however, it requires some measures that can improve its energy performance.

Thanks to its proximity to the sea, the property is certainly an excellent solution as a holiday home but, being just a few minutes from the municipality of Alliste and in an area with the main services open all year round, it also lends itself well to becoming a first home to live even in winter.