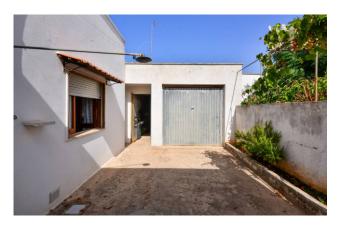

#### ALLISTE - LECCE - SALENTO

In Alliste, more precisely in the area called Capilungo and a few hundred meters from the sea, we offer for sale a detached villa on one level with large outdorr areas and private garden.

The property, built in the early 1980s, is approximately 140 sqm, while the external space including porches, pergolas and garden is approximately 400 sqm.

It consists of a large entrance hallway, living room, kitchen with adjoining small pantry, two double bedrooms and two bathrooms, as well as a large multipurpose room used as a garage. It also has a private roof terrace.

### **Features**

| Property ID: CBI069-1827-132385                  | Contract: Sale                                                        |
|--------------------------------------------------|-----------------------------------------------------------------------|
| Categoria: Chalet                                | Address: Via Albert Einstein                                          |
| Zip Code: 73040                                  | Municipality: Alliste                                                 |
| Total sqm: 260 sq.m.                             | Livable surface: 140.00                                               |
| Bedrooms: 2                                      | Bathrooms: 2                                                          |
| Rooms: 4                                         | Internal condition: Good                                              |
| Floor: Ground Floor                              | Total floors: 1                                                       |
| Independent heating: Air-Conditioned             | Parking space: Carport                                                |
| No architectural barriers: Yes                   | Date of construction: 1978                                            |
| Current Status: Available after the deed of sale | Garden: Private, 200 sq.m.                                            |
| Sea distance: 500 meter                          | Kitchen: Regular Kitchen                                              |
| Garage: for one car, 16 sq.m.                    | : Yes                                                                 |
| Antenna : Independent                            | Fireplace                                                             |
| Air conditioning                                 | Electric system : Compliant with the building regulations of the time |
| Shower                                           | Wooden fixtures                                                       |
| Roller shutters                                  | Land : 250 🛛                                                          |
| Airport distance                                 | Shops distance or nearest city                                        |