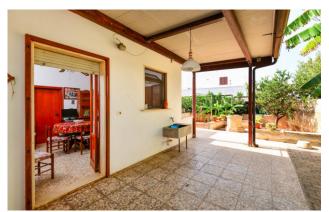

The property, built in the early 1980s, is approximately 140 sqm, while the external space including porches, pergolas and garden is approximately 400 sqm.

It consists of a large entrance hallway, living room, kitchen with adjoining small pantry, two double bedrooms and two bathrooms, as well as a large multipurpose room used as a garage. It also has a private roof terrace.

The house is in good internal condition and is therefore immediately livable; however, it requires some measures that can improve its energy performance.

Thanks to its proximity to the sea, the property is certainly an excellent solution as a holiday home but, being just a few minutes from the municipality of Alliste and in an area with the main services open all year round, it also lends itself well to becoming a first home to live even in winter.