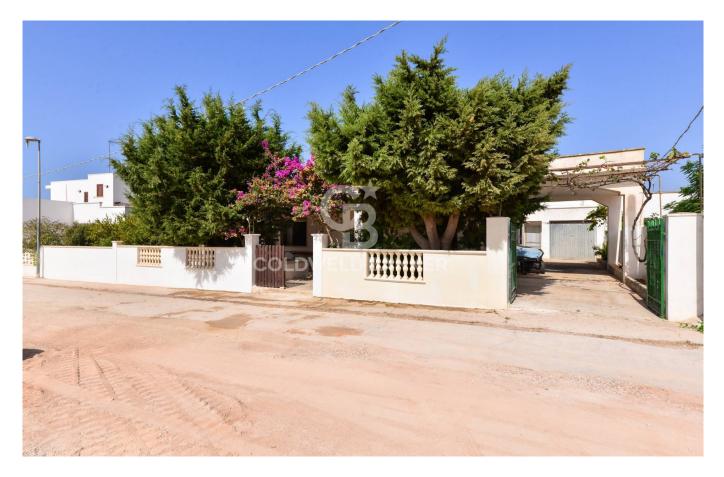

#### ALLISTE - LECCE - SALENTO

In Alliste, more precisely in the area called Capilungo and a few hundred meters from the sea, we offer for sale a detached villa on one level with large outdorr areas and private garden.

The property, built in the early 1980s, is approximately 140 sqm, while the external space including porches, pergolas and garden is approximately 400 sqm.

It consists of a large entrance hallway, living room, kitchen with adjoining small pantry, two double bedrooms and two bathrooms, as well as a large multipurpose room used as a garage. It also has a private roof terrace.

Works for the connection of the area to the public aqueduct are underway; these services are currently available through a tank and private well.

The house is about 500 meters from the sea and it is located on the Ionian side of Salento, with low cliffs and crystal clear sea full of easily accessible inlets; the area is also characterized by the typical Mediterranean scrub and a long pedestrian path on the cliff close to the sea which allows you to walk along paths immersed in nature and admire the beauty of the coast.