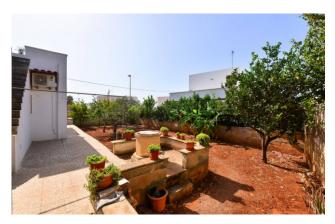

#### ALLISTE - LECCE - SALENTO

In Alliste, more precisely in the area called Capilungo and a few hundred meters from the sea, we offer for sale a detached villa on one level with large outdorr areas and private garden.

The property, built in the early 1980s, is approximately 140 sqm, while the external space including porches, pergolas and garden is approximately 400 sqm.

It consists of a large entrance hallway, living room, kitchen with adjoining small pantry, two double bedrooms and two bathrooms, as well as a large multipurpose room used as a garage. It also has a private roof terrace.

Works for the connection of the area to the public aqueduct are underway; these services are currently available through a tank and private well.

The house is about 500 meters from the sea and it is located on the Ionian side of Salento, with low cliffs and crystal clear sea full of easily accessible inlets; the area is also characterized by the typical Mediterranean scrub and a long pedestrian path on the cliff close to the sea which allows you to walk along paths immersed in nature and admire the beauty of the coast.