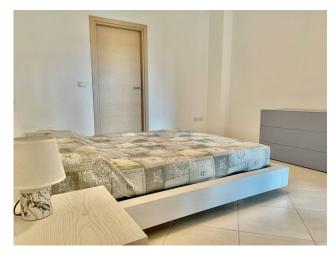

The apartment is made up of an entrance hall, an open-plan living room, a kitchenette and a dining area; a hallway leads to the sleeping area, served by three comfortable bedrooms, the largest of which with an "en-suite" bathroom, a second bathroom and a closet. Outside there is a useful laundry area. From each room of the house there is access through a French window to the garden, which is partly paved. Air conditioning, video intercom, electric shutters, are just some of the fine finishes inside the house; Schuco fixtures, Lea ceramics, latest generation bTicino electrical system, just a few examples of the quality of the materials used. The property includes a double covered parking space inside the shared garage.