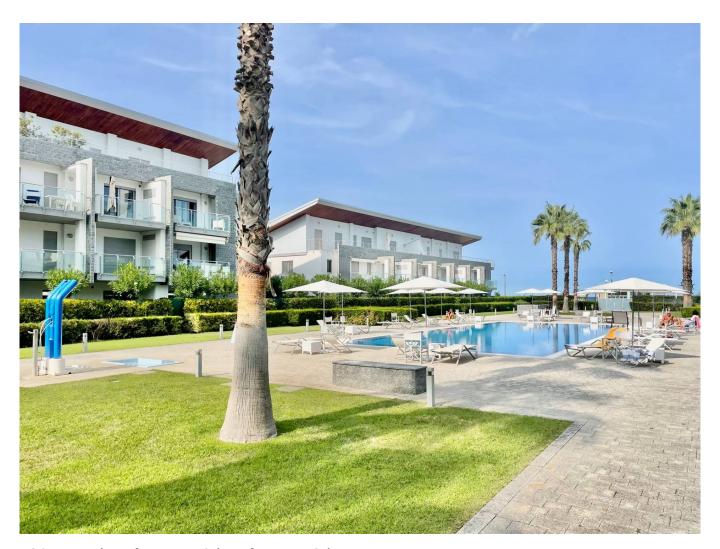

# 130 sq.m. | Bathrooms: 2 | Bedrooms: 3 | Rooms: 4

SILVI MARINA - Inside the exclusive "Le Dune" residential complex, where the concept of the apartments perfectly integrates personal care with everyday life, far from traffic and crowded streets, between nature and design, where paved paths connect the house by the sea and all services, we are pleased to offer for sale a beautiful apartment on the ground floor of approximately 130m2 and a large private garden with direct access to the swimming pool.

Protected by an automatic gate and 24-hour security service, the condominium offers condominiums and their guests a beautiful outdoor swimming pool, a gym and various open spaces for events and private parties, as well as common services such as a pizzeria, lounge bar, pharmacy and post office.