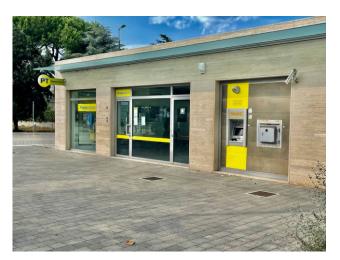

Protected by an automatic gate and 24-hour security service, the condominium offers condominiums and their guests a beautiful outdoor swimming pool, a gym and various open spaces for events and private parties, as well as common services such as a pizzeria, lounge bar, pharmacy and post office.

# Nearby

| Gyms              | Beauty centres    |
|-------------------|-------------------|
| Soccer fields     | Sport centres     |
| Tennis courts     | Cycle paths       |
| Playgrounds       | Rail station      |
| Public transports | Nursery school    |
| Primary schools   | Secondary schools |
| High school       | Bar               |
| Post offices      | Shopping centres  |
| Municipal office  |                   |