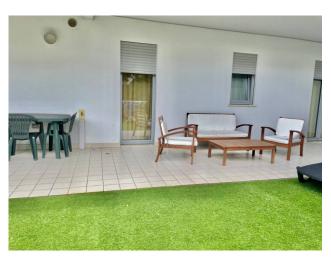

The apartment is made up of an entrance hall, an open-plan living room, a kitchenette and a dining area; a hallway leads to the sleeping area, served by three comfortable bedrooms, the largest of which with an "en-suite" bathroom, a second bathroom and a closet. Outside there is a useful laundry area. From each room of the house there is access through a French window to the garden, which is partly paved. Air conditioning, video intercom, electric shutters, are just some of the fine finishes inside the house; Schuco fixtures, Lea ceramics, latest generation bTicino electrical system, just a few examples of the quality of the materials used. The property includes a double covered parking space inside the shared garage.