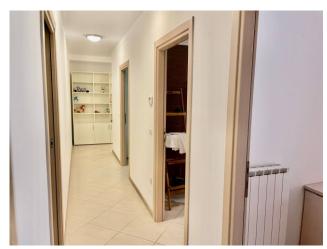

The apartment is made up of an entrance hall, an open-plan living room, a kitchenette and a dining area; a hallway leads to the sleeping area, served by three comfortable bedrooms, the largest of which with an "en-suite" bathroom, a second bathroom and a closet. Outside there is a useful laundry area. From each room of the house there is access through a French window to the garden, which is partly paved. Air conditioning, video intercom, electric shutters, are just some of the fine finishes inside the house; Schuco fixtures, Lea ceramics, latest generation bTicino electrical system, just a few examples of the quality of the materials used. The property includes a double covered parking space inside the shared garage.