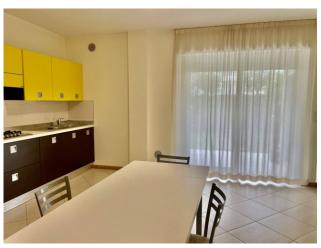

The apartment is made up of an entrance hall, an open-plan living room, a kitchenette and a dining area; a hallway leads to the sleeping area, served by three comfortable bedrooms, the largest of which with an "en-suite" bathroom, a second bathroom and a closet. Outside there is a useful laundry area. From each room of the house there is access through a French window to the garden, which is partly paved. Air conditioning, video intercom, electric shutters, are just some of the fine finishes inside the house; Schuco fixtures, Lea ceramics, latest generation bTicino electrical system, just a few examples of the quality of the materials used. The property includes a double covered parking space inside the shared garage.