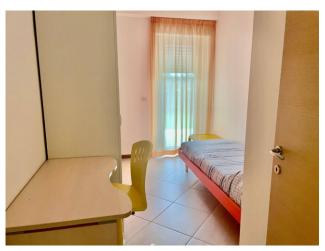

The apartment is made up of an entrance hall, an open-plan living room, a kitchenette and a dining area; a hallway leads to the sleeping area, served by three comfortable bedrooms, the largest of which with an "en-suite" bathroom, a second bathroom and a closet. Outside there is a useful laundry area. From each room of the house there is access through a French window to the garden, which is partly paved. Air conditioning, video intercom, electric shutters, are just some of the fine finishes inside the house; Schuco fixtures, Lea ceramics, latest generation bTicino electrical system, just a few examples of the quality of the materials used. The property includes a double covered parking space inside the shared garage.