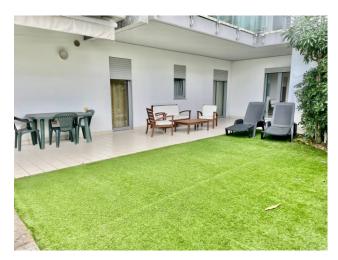

# 130 sq.m. | Bathrooms: 2 | Bedrooms: 3 | Rooms: 4

SILVI MARINA - Inside the exclusive "Le Dune" residential complex, where the concept of the apartments perfectly integrates personal care with everyday life, far from traffic and crowded streets, between nature and design, where paved paths connect the house by the sea and all services, we are pleased to offer for sale a beautiful apartment on the ground floor of approximately 130m2 and a large private garden with direct access to the swimming pool.

The apartment is made up of an entrance hall, an open-plan living room, a kitchenette and a dining area; a hallway leads to the sleeping area, served by three comfortable bedrooms, the largest of which with an "en-suite" bathroom, a second bathroom and a closet. Outside there is a useful laundry area. From each room of the house there is access through a French window to the garden, which is partly paved. Air conditioning, video intercom, electric shutters, are just some of the fine finishes inside the house; Schuco fixtures, Lea ceramics, latest generation bTicino electrical system, just a few examples of the quality of the materials used. The property includes a double covered parking space inside the shared garage.