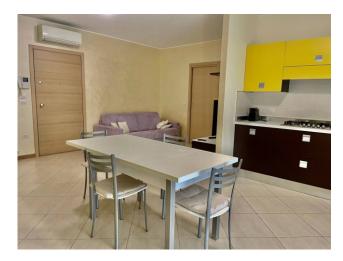

The apartment is made up of an entrance hall, an open-plan living room, a kitchenette and a dining area; a hallway leads to the sleeping area, served by three comfortable bedrooms, the largest of which with an "en-suite" bathroom, a second bathroom and a closet. Outside there is a useful laundry area. From each room of the house there is access through a French window to the garden, which is partly paved. Air conditioning, video intercom, electric shutters, are just some of the fine finishes inside the house; Schuco fixtures, Lea ceramics, latest generation bTicino electrical system, just a few examples of the quality of the materials used. The property includes a double covered parking space inside the shared garage.