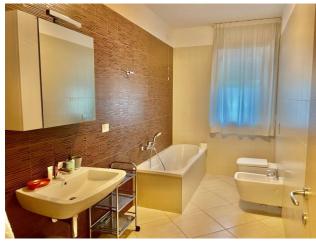

The apartment is made up of an entrance hall, an open-plan living room, a kitchenette and a dining area; a hallway leads to the sleeping area, served by three comfortable bedrooms, the largest of which with an "en-suite" bathroom, a second bathroom and a closet. Outside there is a useful laundry area. From each room of the house there is access through a French window to the garden, which is partly paved. Air conditioning, video intercom, electric shutters, are just some of the fine finishes inside the house; Schuco fixtures, Lea ceramics, latest generation bTicino electrical system, just a few examples of the quality of the materials used. The property includes a double covered parking space inside the shared garage.