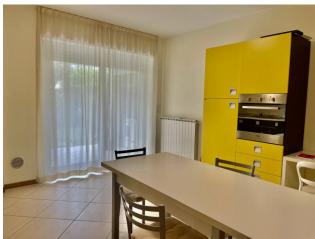

The apartment is made up of an entrance hall, an open-plan living room, a kitchenette and a dining area; a hallway leads to the sleeping area, served by three comfortable bedrooms, the largest of which with an "en-suite" bathroom, a second bathroom and a closet. Outside there is a useful laundry area. From each room of the house there is access through a French window to the garden, which is partly paved. Air conditioning, video intercom, electric shutters, are just some of the fine finishes inside the house; Schuco fixtures, Lea ceramics, latest generation bTicino electrical system, just a few examples of the quality of the materials used. The property includes a double covered parking space inside the shared garage.