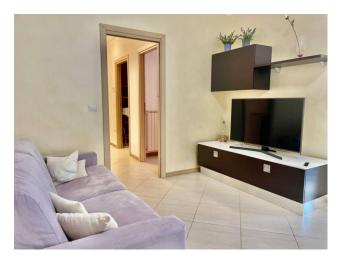

The apartment is made up of an entrance hall, an open-plan living room, a kitchenette and a dining area; a hallway leads to the sleeping area, served by three comfortable bedrooms, the largest of which with an "en-suite" bathroom, a second bathroom and a closet. Outside there is a useful laundry area. From each room of the house there is access through a French window to the garden, which is partly paved. Air conditioning, video intercom, electric shutters, are just some of the fine finishes inside the house; Schuco fixtures, Lea ceramics, latest generation bTicino electrical system, just a few examples of the quality of the materials used. The property includes a double covered parking space inside the shared garage.