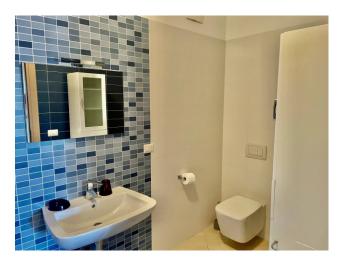

The apartment is made up of an entrance hall, an open-plan living room, a kitchenette and a dining area; a hallway leads to the sleeping area, served by three comfortable bedrooms, the largest of which with an "en-suite" bathroom, a second bathroom and a closet. Outside there is a useful laundry area. From each room of the house there is access through a French window to the garden, which is partly paved. Air conditioning, video intercom, electric shutters, are just some of the fine finishes inside the house; Schuco fixtures, Lea ceramics, latest generation bTicino electrical system, just a few examples of the quality of the materials used. The property includes a double covered parking space inside the shared garage.