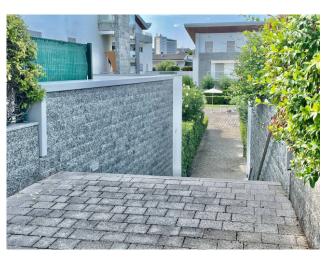

The apartment is made up of an entrance hall, an open-plan living room, a kitchenette and a dining area; a hallway leads to the sleeping area, served by three comfortable bedrooms, the largest of which with an "en-suite" bathroom, a second bathroom and a closet. Outside there is a useful laundry area. From each room of the house there is access through a French window to the garden, which is partly paved. Air conditioning, video intercom, electric shutters, are just some of the fine finishes inside the house; Schuco fixtures, Lea ceramics, latest generation bTicino electrical system, just a few examples of the quality of the materials used. The property includes a double covered parking space inside the shared garage.

Protected by an automatic gate and 24-hour security service, the condominium offers condominiums and their guests a beautiful outdoor swimming pool, a gym and various open spaces for events and private parties, as well as common services such as a pizzeria, lounge bar, pharmacy and post office.