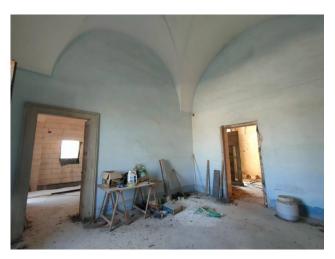

## 480 sq.m. | Rooms: 6

**JERSEYS - LECCE - SALENTO** 

Just 1 km from the town of Maglie, on the provincial road leading to the town of Cursi, we offer for sale a detached house in a raw state of approximately 120 sqm located entirely on the ground floor and with a private garden of approximately 6,000 sqm. The house consists of 6 rooms with star vaults and a light well on the back side of it.