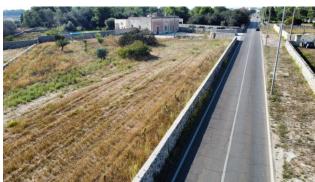

## 480 sq.m. | Rooms: 6

**JERSEYS - LECCE - SALENTO** 

Just 1 km from the town of Maglie, on the provincial road leading to the town of Cursi, we offer for sale a detached house in a raw state of approximately 120 sqm located entirely on the ground floor and with a private garden of approximately 6,000 sqm. The house consists of 6 rooms with star vaults and a light well on the back side of it.

However, thanks to its strategic position, it is also suitable for investment purposes.

In fact, Maglie is just 18 km from Otranto, on the Adriatic coast, 30 km from Gallipoli on the Ionian coast, 30 km from Lecce, 40 km from Santa Maria di Leuca, the "Heel of Italy" and 80 km from Brindisi Airport.