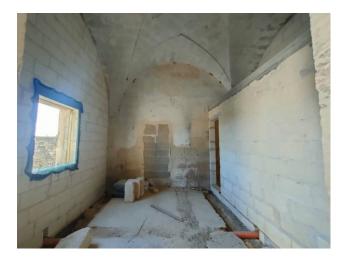

## 480 sq.m. | Rooms: 6

**JERSEYS - LECCE - SALENTO** 

Just 1 km from the town of Maglie, on the provincial road leading to the town of Cursi, we offer for sale a detached house in a raw state of approximately 120 sqm located entirely on the ground floor and with a private garden of approximately 6,000 sqm. The house consists of 6 rooms with star vaults and a light well on the back side of it.

It also has a large storage area on the mezzanine floor and roof terrace accessible via an internal staircase in typical Lecce stone. The house is the ideal choice for those who love living a short distance from the city and its services but in a quiet and independent context.