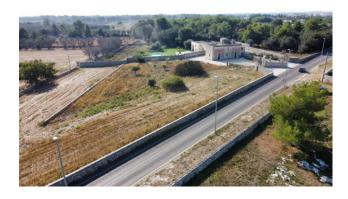

## 480 sq.m. | Rooms: 6

**JERSEYS - LECCE - SALENTO** 

Just 1 km from the town of Maglie, on the provincial road leading to the town of Cursi, we offer for sale a detached house in a raw state of approximately 120 sqm located entirely on the ground floor and with a private garden of approximately 6,000 sqm. The house consists of 6 rooms with star vaults and a light well on the back side of it.

| Property ID: CBI069-553-132382 | Contract: Sale                                   |
|--------------------------------|--------------------------------------------------|
| Categoria: Indipendent house   | Address: Strada Provinciale 37 Maglie - Cursi    |
| Zip Code: 73024                | Municipality: Maglie                             |
| Total sqm: 480 sq.m.           | Livable surface: 120.00                          |
| Rooms: 6                       | Internal condition: To be renovated              |
| Floor: Ground Floor            | Total floors: 1                                  |
| Date of construction: 1900     | Current Status: Available after the deed of sale |
| Garden: Private, 6.000 sq.m.   | Sea distance: 18.000 meter                       |
| Kitchen: Regular Kitchen       | Garage: for one car                              |
| Wooden fixtures                | Airport distance                                 |
| Shops distance or nearest city |                                                  |