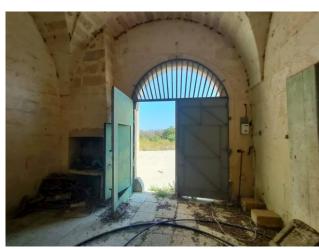

## 480 sq.m. | Rooms: 6

**JERSEYS - LECCE - SALENTO** 

Just 1 km from the town of Maglie, on the provincial road leading to the town of Cursi, we offer for sale a detached house in a raw state of approximately 120 sqm located entirely on the ground floor and with a private garden of approximately 6,000 sqm. The house consists of 6 rooms with star vaults and a light well on the back side of it.

It also has a large storage area on the mezzanine floor and roof terrace accessible via an internal staircase in typical Lecce stone. The house is the ideal choice for those who love living a short distance from the city and its services but in a quiet and independent context.