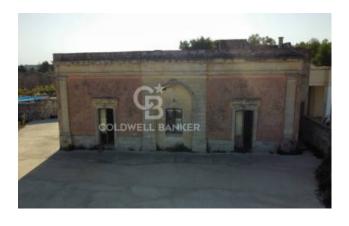

## 480 sq.m. | Rooms: 6

**JERSEYS - LECCE - SALENTO** 

Just 1 km from the town of Maglie, on the provincial road leading to the town of Cursi, we offer for sale a detached house in a raw state of approximately 120 sqm located entirely on the ground floor and with a private garden of approximately 6,000 sqm. The house consists of 6 rooms with star vaults and a light well on the back side of it.

It also has a large storage area on the mezzanine floor and roof terrace accessible via an internal staircase in typical Lecce stone. The house is the ideal choice for those who love living a short distance from the city and its services but in a quiet and independent context.

| Property ID: CBI069-553-132382 | Contract: Sale                                   |
|--------------------------------|--------------------------------------------------|
| Categoria: Indipendent house   | Address: Strada Provinciale 37 Maglie - Cursi    |
| Zip Code: 73024                | Municipality: Maglie                             |
| Total sqm: 480 sq.m.           | Livable surface: 120.00                          |
| Rooms: 6                       | Internal condition: To be renovated              |
| Floor: Ground Floor            | Total floors: 1                                  |
| Date of construction: 1900     | Current Status: Available after the deed of sale |
| Garden: Private, 6.000 sq.m.   | Sea distance: 18.000 meter                       |
| Kitchen: Regular Kitchen       | Garage: for one car                              |
| Wooden fixtures                | Airport distance                                 |
| Shops distance or nearest city |                                                  |