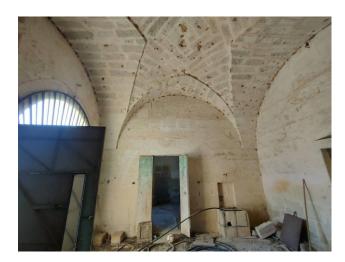

## 480 sq.m. | Rooms: 6

**JERSEYS - LECCE - SALENTO** 

Just 1 km from the town of Maglie, on the provincial road leading to the town of Cursi, we offer for sale a detached house in a raw state of approximately 120 sqm located entirely on the ground floor and with a private garden of approximately 6,000 sqm. The house consists of 6 rooms with star vaults and a light well on the back side of it.

It also has a large storage area on the mezzanine floor and roof terrace accessible via an internal staircase in typical Lecce stone. The house is the ideal choice for those who love living a short distance from the city and its services but in a quiet and independent context.