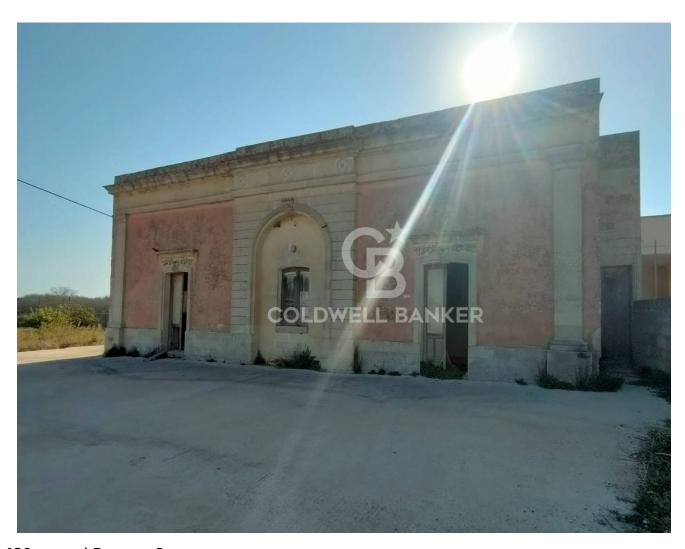

## 480 sq.m. | Rooms: 6

**JERSEYS - LECCE - SALENTO** 

Just 1 km from the town of Maglie, on the provincial road leading to the town of Cursi, we offer for sale a detached house in a raw state of approximately 120 sqm located entirely on the ground floor and with a private garden of approximately 6,000 sqm. The house consists of 6 rooms with star vaults and a light well on the back side of it.

It also has a large storage area on the mezzanine floor and roof terrace accessible via an internal staircase in typical Lecce stone. The house is the ideal choice for those who love living a short distance from the city and its services but in a quiet and independent context.

| Property ID: CBI069-553-132382 | Contract: Sale                                   |
|--------------------------------|--------------------------------------------------|
| Categoria: Indipendent house   | Address: Strada Provinciale 37 Maglie - Cursi    |
| Zip Code: 73024                | Municipality: Maglie                             |
| Total sqm: 480 sq.m.           | Livable surface: 120.00                          |
| Rooms: 6                       | Internal condition: To be renovated              |
| Floor: Ground Floor            | Total floors: 1                                  |
| Date of construction: 1900     | Current Status: Available after the deed of sale |
| Garden: Private, 6.000 sq.m.   | Sea distance: 18.000 meter                       |
| Kitchen: Regular Kitchen       | Garage: for one car                              |
| Wooden fixtures                | Airport distance                                 |
| Shops distance or nearest city |                                                  |