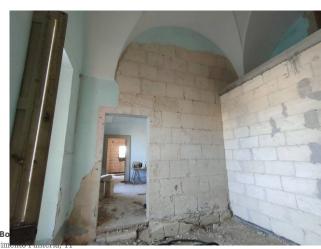

## 480 sq.m. | Rooms: 6

**JERSEYS - LECCE - SALENTO** 

Just 1 km from the town of Maglie, on the provincial road leading to the town of Cursi, we offer for sale a detached house in a raw state of approximately 120 sqm located entirely on the ground floor and with a private garden of approximately 6,000 sqm. The house consists of 6 rooms with star vaults and a light well on the back side of it.

It also has a large storage area on the mezzanine floor and roof terrace accessible via an internal staircase in typical Lecce stone. The house is the ideal choice for those who love living a short distance from the city and its services but in a quiet and independent context.