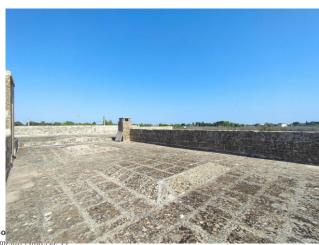

## 480 sq.m. | Rooms: 6

**JERSEYS - LECCE - SALENTO** 

Just 1 km from the town of Maglie, on the provincial road leading to the town of Cursi, we offer for sale a detached house in a raw state of approximately 120 sqm located entirely on the ground floor and with a private garden of approximately 6,000 sqm. The house consists of 6 rooms with star vaults and a light well on the back side of it.

It also has a large storage area on the mezzanine floor and roof terrace accessible via an internal staircase in typical Lecce stone. The house is the ideal choice for those who love living a short distance from the city and its services but in a quiet and independent context.