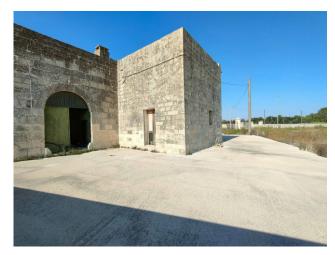

## 480 sq.m. | Rooms: 6

**JERSEYS - LECCE - SALENTO** 

Just 1 km from the town of Maglie, on the provincial road leading to the town of Cursi, we offer for sale a detached house in a raw state of approximately 120 sqm located entirely on the ground floor and with a private garden of approximately 6,000 sqm. The house consists of 6 rooms with star vaults and a light well on the back side of it.

| Property ID: CBI069-553-132382 | Contract: Sale                                   |
|--------------------------------|--------------------------------------------------|
| Categoria: Indipendent house   | Address: Strada Provinciale 37 Maglie - Cursi    |
| Zip Code: 73024                | Municipality: Maglie                             |
| Total sqm: 480 sq.m.           | Livable surface: 120.00                          |
| Rooms: 6                       | Internal condition: To be renovated              |
| Floor: Ground Floor            | Total floors: 1                                  |
| Date of construction: 1900     | Current Status: Available after the deed of sale |
| Garden: Private, 6.000 sq.m.   | Sea distance: 18.000 meter                       |
| Kitchen: Regular Kitchen       | Garage: for one car                              |
| Wooden fixtures                | Airport distance                                 |
| Shops distance or nearest city |                                                  |