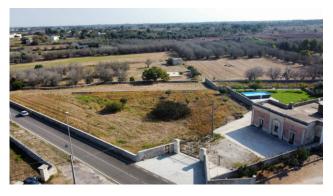

## 480 sq.m. | Rooms: 6

**JERSEYS - LECCE - SALENTO** 

Just 1 km from the town of Maglie, on the provincial road leading to the town of Cursi, we offer for sale a detached house in a raw state of approximately 120 sqm located entirely on the ground floor and with a private garden of approximately 6,000 sqm. The house consists of 6 rooms with star vaults and a light well on the back side of it.

| Property ID: CBI069-553-132382 | Contract: Sale                                   |
|--------------------------------|--------------------------------------------------|
| Categoria: Indipendent house   | Address: Strada Provinciale 37 Maglie - Cursi    |
| Zip Code: 73024                | Municipality: Maglie                             |
| Total sqm: 480 sq.m.           | Livable surface: 120.00                          |
| Rooms: 6                       | Internal condition: To be renovated              |
| Floor: Ground Floor            | Total floors: 1                                  |
| Date of construction: 1900     | Current Status: Available after the deed of sale |
| Garden: Private, 6.000 sq.m.   | Sea distance: 18.000 meter                       |
| Kitchen: Regular Kitchen       | Garage: for one car                              |
| Wooden fixtures                | Airport distance                                 |
| Shops distance or nearest city |                                                  |