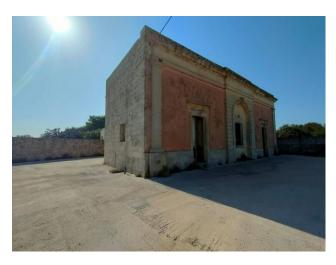

## 480 sq.m. | Rooms: 6

**JERSEYS - LECCE - SALENTO** 

Just 1 km from the town of Maglie, on the provincial road leading to the town of Cursi, we offer for sale a detached house in a raw state of approximately 120 sqm located entirely on the ground floor and with a private garden of approximately 6,000 sqm. The house consists of 6 rooms with star vaults and a light well on the back side of it.

It also has a large storage area on the mezzanine floor and roof terrace accessible via an internal staircase in typical Lecce stone. The house is the ideal choice for those who love living a short distance from the city and its services but in a quiet and independent context.