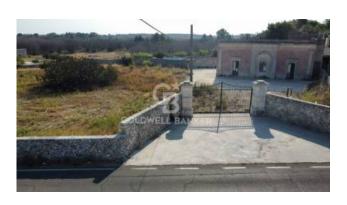

## 480 sq.m. | Rooms: 6

**JERSEYS - LECCE - SALENTO** 

Just 1 km from the town of Maglie, on the provincial road leading to the town of Cursi, we offer for sale a detached house in a raw state of approximately 120 sqm located entirely on the ground floor and with a private garden of approximately 6,000 sqm. The house consists of 6 rooms with star vaults and a light well on the back side of it.

However, thanks to its strategic position, it is also suitable for investment purposes.

In fact, Maglie is just 18 km from Otranto, on the Adriatic coast, 30 km from Gallipoli on the Ionian coast, 30 km from Lecce, 40 km from Santa Maria di Leuca, the "Heel of Italy" and 80 km from Brindisi Airport.