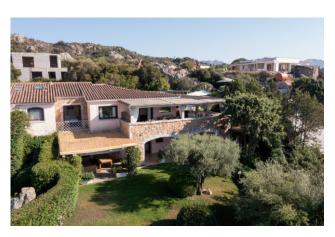

## 130 sq.m. | Bathrooms: 2 | Bedrooms: 3 | Rooms: 6

PORTO ROTONDO Sea View with Private Pool

Charming Raised Ground Floor Villa with View of Porto Rotondo and Portisco Gulf - Close to Marinella Beaches and the Emerald Coast If you're in search of the perfect blend of comfort, beauty, and a prime location, this captivating raised ground floor villa is exactly what you're looking for. Situated between the enchanting locales of Porto Rotondo and Portisco, it offers a breathtaking view of the picturesque Porto Rotondo Gulf. Its proximity to the renowned Marinella beaches and the Emerald Coast adds further allure to this unique opportunity.

Key Features:

- 3 spacious bedrooms, ideal for accommodating family and friends.
- 2 elegantly finished bathrooms, for maximum comfort and privacy.
- Ample living area with a well-equipped kitchenette, perfect for dining and social moments.
- Large verandas with panoramic sea views, creating an ideal atmosphere for relaxation and

entertainment.

- Private pool with relaxation area, for moments of pure pleasure and tranquility.
- Covered private parking space, ensuring safety and convenience.

This villa represents an oasis of luxury and tranquility, where you can enjoy splendid sunrises and sunsets over the gulf, admiring the ever-changing shades of turquoise sea. The strategic location allows you to easily reach the most beautiful beaches in the area and the most exclusive spots of the Emerald Coast.