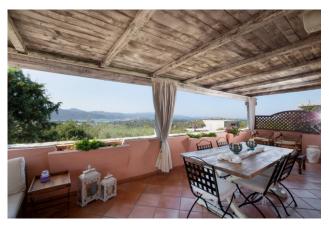

## 130 sq.m. | Bathrooms: 2 | Bedrooms: 3 | Rooms: 6

PORTO ROTONDO Sea View with Private Pool

Charming Raised Ground Floor Villa with View of Porto Rotondo and Portisco Gulf - Close to Marinella Beaches and the Emerald Coast If you're in search of the perfect blend of comfort, beauty, and a prime location, this captivating raised ground floor villa is exactly what you're looking for. Situated between the enchanting locales of Porto Rotondo and Portisco, it offers a breathtaking view of the picturesque Porto Rotondo Gulf. Its proximity to the renowned Marinella beaches and the Emerald Coast adds further allure to this unique opportunity.

Key Features:

- 3 spacious bedrooms, ideal for accommodating family and friends.
- 2 elegantly finished bathrooms, for maximum comfort and privacy.
- Ample living area with a well-equipped kitchenette, perfect for dining and social moments.
- Large verandas with panoramic sea views, creating an ideal atmosphere for relaxation and

entertainment.

- Private pool with relaxation area, for moments of pure pleasure and tranquility.
- Covered private parking space, ensuring safety and convenience.

This villa represents an oasis of luxury and tranquility, where you can enjoy splendid sunrises and sunsets over the gulf, admiring the ever-changing shades of turquoise sea. The strategic location allows you to easily reach the most beautiful beaches in the area and the most exclusive spots of the Emerald Coast.