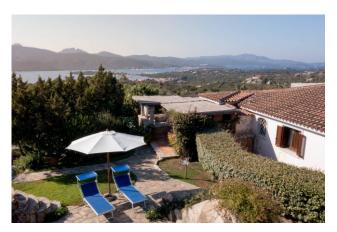

## 130 sq.m. | Bathrooms: 2 | Bedrooms: 3 | Rooms: 6

PORTO ROTONDO Sea View with Private Pool

Charming Raised Ground Floor Villa with View of Porto Rotondo and Portisco Gulf - Close to Marinella Beaches and the Emerald Coast If you're in search of the perfect blend of comfort, beauty, and a prime location, this captivating raised ground floor villa is exactly what you're looking for. Situated between the enchanting locales of Porto Rotondo and Portisco, it offers a breathtaking view of the picturesque Porto Rotondo Gulf. Its proximity to the renowned Marinella beaches and the Emerald Coast adds further allure to this unique opportunity.

Key Features:

- 3 spacious bedrooms, ideal for accommodating family and friends.
- 2 elegantly finished bathrooms, for maximum comfort and privacy.
- Ample living area with a well-equipped kitchenette, perfect for dining and social moments.
- Large verandas with panoramic sea views, creating an ideal atmosphere for relaxation and