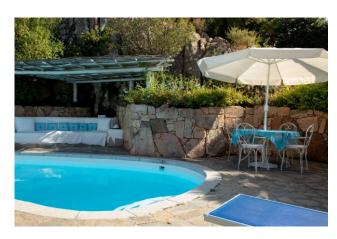

## 130 sq.m. | Bathrooms: 2 | Bedrooms: 3 | Rooms: 6

PORTO ROTONDO Sea View with Private Pool

Charming Raised Ground Floor Villa with View of Porto Rotondo and Portisco Gulf - Close to Marinella Beaches and the Emerald Coast If you're in search of the perfect blend of comfort, beauty, and a prime location, this captivating raised ground floor villa is exactly what you're looking for. Situated between the enchanting locales of Porto Rotondo and Portisco, it offers a breathtaking view of the picturesque Porto Rotondo Gulf. Its proximity to the renowned Marinella beaches and the Emerald Coast adds further allure to this unique opportunity.

entertainment.

- Private pool with relaxation area, for moments of pure pleasure and tranquility.
- Covered private parking space, ensuring safety and convenience.

This villa represents an oasis of luxury and tranquility, where you can enjoy splendid sunrises and sunsets over the gulf, admiring the ever-changing shades of turquoise sea. The strategic location allows you to easily reach the most beautiful beaches in the area and the most exclusive spots of the Emerald Coast.