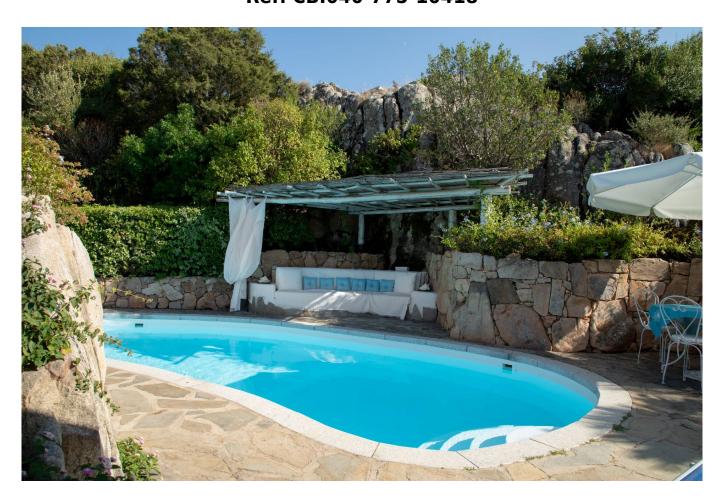

## 130 sq.m. | Bathrooms: 2 | Bedrooms: 3 | Rooms: 6

PORTO ROTONDO Sea View with Private Pool

Charming Raised Ground Floor Villa with View of Porto Rotondo and Portisco Gulf - Close to Marinella Beaches and the Emerald Coast If you're in search of the perfect blend of comfort, beauty, and a prime location, this captivating raised ground floor villa is exactly what you're looking for. Situated between the enchanting locales of Porto Rotondo and Portisco, it offers a breathtaking view of the picturesque Porto Rotondo Gulf. Its proximity to the renowned Marinella beaches and the Emerald Coast adds further allure to this unique opportunity.

entertainment.

- Private pool with relaxation area, for moments of pure pleasure and tranquility.
- Covered private parking space, ensuring safety and convenience.

This villa represents an oasis of luxury and tranquility, where you can enjoy splendid sunrises and sunsets over the gulf, admiring the ever-changing shades of turquoise sea. The strategic location allows you to easily reach the most beautiful beaches in the area and the most exclusive spots of the Emerald Coast.