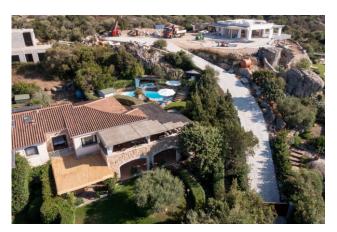

## 130 sq.m. | Bathrooms: 2 | Bedrooms: 3 | Rooms: 6

PORTO ROTONDO Sea View with Private Pool

Charming Raised Ground Floor Villa with View of Porto Rotondo and Portisco Gulf - Close to Marinella Beaches and the Emerald Coast If you're in search of the perfect blend of comfort, beauty, and a prime location, this captivating raised ground floor villa is exactly what you're looking for. Situated between the enchanting locales of Porto Rotondo and Portisco, it offers a breathtaking view of the picturesque Porto Rotondo Gulf. Its proximity to the renowned Marinella beaches and the Emerald Coast adds further allure to this unique opportunity.

entertainment.

- Private pool with relaxation area, for moments of pure pleasure and tranquility.
- Covered private parking space, ensuring safety and convenience.

This villa represents an oasis of luxury and tranquility, where you can enjoy splendid sunrises and sunsets over the gulf, admiring the ever-changing shades of turquoise sea. The strategic location allows you to easily reach the most beautiful beaches in the area and the most exclusive spots of the Emerald Coast.