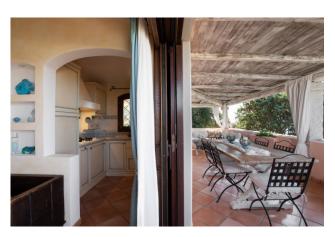

## 130 sq.m. | Bathrooms: 2 | Bedrooms: 3 | Rooms: 6

PORTO ROTONDO Sea View with Private Pool

Charming Raised Ground Floor Villa with View of Porto Rotondo and Portisco Gulf - Close to Marinella Beaches and the Emerald Coast If you're in search of the perfect blend of comfort, beauty, and a prime location, this captivating raised ground floor villa is exactly what you're looking for. Situated between the enchanting locales of Porto Rotondo and Portisco, it offers a breathtaking view of the picturesque Porto Rotondo Gulf. Its proximity to the renowned Marinella beaches and the Emerald Coast adds further allure to this unique opportunity.

Key Features:

- 3 spacious bedrooms, ideal for accommodating family and friends.
- 2 elegantly finished bathrooms, for maximum comfort and privacy.
- Ample living area with a well-equipped kitchenette, perfect for dining and social moments.
- Large verandas with panoramic sea views, creating an ideal atmosphere for relaxation and

Kitchen: Kitchenette