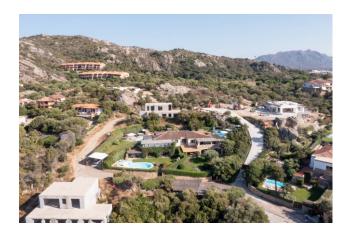

## 130 sq.m. | Bathrooms: 2 | Bedrooms: 3 | Rooms: 6

PORTO ROTONDO Sea View with Private Pool

Charming Raised Ground Floor Villa with View of Porto Rotondo and Portisco Gulf - Close to Marinella Beaches and the Emerald Coast If you're in search of the perfect blend of comfort, beauty, and a prime location, this captivating raised ground floor villa is exactly what you're looking for. Situated between the enchanting locales of Porto Rotondo and Portisco, it offers a breathtaking view of the picturesque Porto Rotondo Gulf. Its proximity to the renowned Marinella beaches and the Emerald Coast adds further allure to this unique opportunity.

entertainment.

- Private pool with relaxation area, for moments of pure pleasure and tranquility.
- Covered private parking space, ensuring safety and convenience.

This villa represents an oasis of luxury and tranquility, where you can enjoy splendid sunrises and sunsets over the gulf, admiring the ever-changing shades of turquoise sea. The strategic location allows you to easily reach the most beautiful beaches in the area and the most exclusive spots of the Emerald Coast.