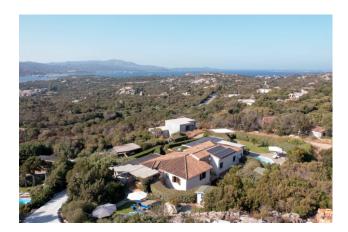

## 130 sq.m. | Bathrooms: 2 | Bedrooms: 3 | Rooms: 6

PORTO ROTONDO Sea View with Private Pool

Charming Raised Ground Floor Villa with View of Porto Rotondo and Portisco Gulf - Close to Marinella Beaches and the Emerald Coast If you're in search of the perfect blend of comfort, beauty, and a prime location, this captivating raised ground floor villa is exactly what you're looking for. Situated between the enchanting locales of Porto Rotondo and Portisco, it offers a breathtaking view of the picturesque Porto Rotondo Gulf. Its proximity to the renowned Marinella beaches and the Emerald Coast adds further allure to this unique opportunity.