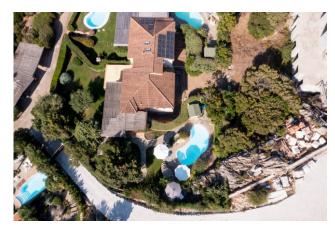

## 130 sq.m. | Bathrooms: 2 | Bedrooms: 3 | Rooms: 6

PORTO ROTONDO Sea View with Private Pool

Charming Raised Ground Floor Villa with View of Porto Rotondo and Portisco Gulf - Close to Marinella Beaches and the Emerald Coast If you're in search of the perfect blend of comfort, beauty, and a prime location, this captivating raised ground floor villa is exactly what you're looking for. Situated between the enchanting locales of Porto Rotondo and Portisco, it offers a breathtaking view of the picturesque Porto Rotondo Gulf. Its proximity to the renowned Marinella beaches and the Emerald Coast adds further allure to this unique opportunity.

entertainment.

- Private pool with relaxation area, for moments of pure pleasure and tranquility.
- Covered private parking space, ensuring safety and convenience.

This villa represents an oasis of luxury and tranquility, where you can enjoy splendid sunrises and sunsets over the gulf, admiring the ever-changing shades of turquoise sea. The strategic location allows you to easily reach the most beautiful beaches in the area and the most exclusive spots of the Emerald Coast.