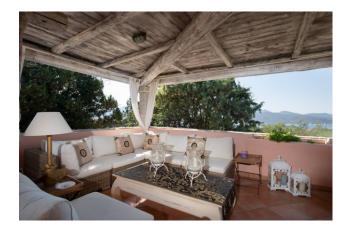

## 130 sq.m. | Bathrooms: 2 | Bedrooms: 3 | Rooms: 6

PORTO ROTONDO Sea View with Private Pool

Charming Raised Ground Floor Villa with View of Porto Rotondo and Portisco Gulf - Close to Marinella Beaches and the Emerald Coast If you're in search of the perfect blend of comfort, beauty, and a prime location, this captivating raised ground floor villa is exactly what you're looking for. Situated between the enchanting locales of Porto Rotondo and Portisco, it offers a breathtaking view of the picturesque Porto Rotondo Gulf. Its proximity to the renowned Marinella beaches and the Emerald Coast adds further allure to this unique opportunity.

Key Features:

- 3 spacious bedrooms, ideal for accommodating family and friends.
- 2 elegantly finished bathrooms, for maximum comfort and privacy.
- Ample living area with a well-equipped kitchenette, perfect for dining and social moments.
- Large verandas with panoramic sea views, creating an ideal atmosphere for relaxation and

entertainment.

- Private pool with relaxation area, for moments of pure pleasure and tranquility.
- Covered private parking space, ensuring safety and convenience.

This villa represents an oasis of luxury and tranquility, where you can enjoy splendid sunrises and sunsets over the gulf, admiring the ever-changing shades of turquoise sea. The strategic location allows you to easily reach the most beautiful beaches in the area and the most exclusive spots of the Emerald Coast.