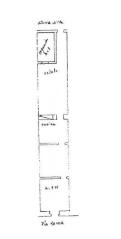

### 94 sq.m. | Bathrooms: 1 | Bedrooms: 2 | Rooms: 3

PUGLIA - SALENTO - CURSI

In the central area of Cursi, in the heart of the splendid Grecia Salentina, we offer for sale a typical Salento house with star vaults, of approximately 77 m2, with a rear garden of approximately 128 m2.

#### **Features**

| Property ID: CBI069-2123-132380 | Contract: Sale                                   |
|---------------------------------|--------------------------------------------------|
| Categoria: Indipendent house    | Address: Via Roma                                |
| Zip Code: 73020                 | Municipality: Cursi                              |
| Total sqm: 94 sq.m.             | Livable surface: 77.00                           |
| Bedrooms: 2                     | Bathrooms: 1                                     |
| Rooms: 3                        | Internal condition: To be renovated              |
| Floor: Ground Floor             | Current Status: Available after the deed of sale |
| Terrace: Present, 70 sq.m.      | Garden: Private, 128 sq.m.                       |
| Sea distance: 2.100 meter       | Kitchen: Regular Kitchen                         |
| Terrace : 70 []                 | Fireplace                                        |
| Wooden fixtures                 | Airport distance                                 |
| Shops distance or nearest city  | Summary description                              |