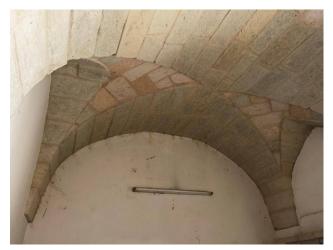

### 94 sq.m. | Bathrooms: 1 | Bedrooms: 2 | Rooms: 3

PUGLIA - SALENTO - CURSI

In the central area of Cursi, in the heart of the splendid Grecia Salentina, we offer for sale a typical Salento house with star vaults, of approximately 77 m2, with a rear garden of approximately 128 m2.

The property consists of a kitchen with a typical brick fireplace, two other rooms and a bathroom. The property includes a rear garden with easy access even from a secondary road. Additional outdoor space is represented by the terraces, ideal for moments of relaxation and outdoor entertainment.