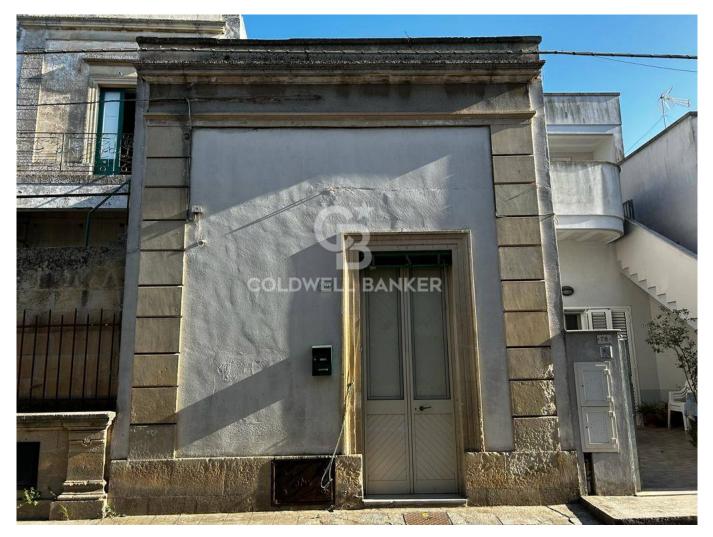

### 94 sq.m. | Bathrooms: 1 | Bedrooms: 2 | Rooms: 3

PUGLIA - SALENTO - CURSI

In the central area of Cursi, in the heart of the splendid Grecia Salentina, we offer for sale a typical Salento house with star vaults, of approximately 77 m2, with a rear garden of approximately 128 m2.

The property consists of a kitchen with a typical brick fireplace, two other rooms and a bathroom. The property includes a rear garden with easy access even from a secondary road. Additional outdoor space is represented by the terraces, ideal for moments of relaxation and outdoor entertainment.

#### **Features**

| Property ID: CBI069-2123-132380 | Contract: Sale                                   |
|---------------------------------|--------------------------------------------------|
| Categoria: Indipendent house    | Address: Via Roma                                |
| Zip Code: 73020                 | Municipality: Cursi                              |
| Total sqm: 94 sq.m.             | Livable surface: 77.00                           |
| Bedrooms: 2                     | Bathrooms: 1                                     |
| Rooms: 3                        | Internal condition: To be renovated              |
| Floor: Ground Floor             | Current Status: Available after the deed of sale |
| Terrace: Present, 70 sq.m.      | Garden: Private, 128 sq.m.                       |
| Sea distance: 2.100 meter       | Kitchen: Regular Kitchen                         |
| Terrace : 70 []                 | Fireplace                                        |
| Wooden fixtures                 | Airport distance                                 |
| Shops distance or nearest city  | Summary description                              |