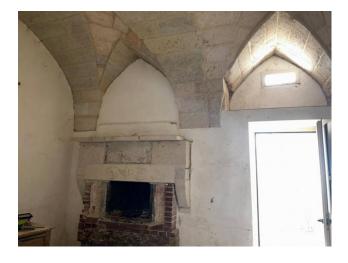

### 94 sq.m. | Bathrooms: 1 | Bedrooms: 2 | Rooms: 3

PUGLIA - SALENTO - CURSI

In the central area of Cursi, in the heart of the splendid Grecia Salentina, we offer for sale a typical Salento house with star vaults, of approximately 77 m2, with a rear garden of approximately 128 m2.

The property consists of a kitchen with a typical brick fireplace, two other rooms and a bathroom. The property includes a rear garden with easy access even from a secondary road. Additional outdoor space is represented by the terraces, ideal for moments of relaxation and outdoor entertainment.