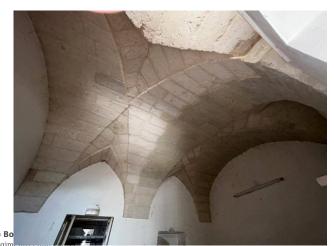

### 94 sq.m. | Bathrooms: 1 | Bedrooms: 2 | Rooms: 3

PUGLIA - SALENTO - CURSI

In the central area of Cursi, in the heart of the splendid Grecia Salentina, we offer for sale a typical Salento house with star vaults, of approximately 77 m2, with a rear garden of approximately 128 m2.

The property consists of a kitchen with a typical brick fireplace, two other rooms and a bathroom. The property includes a rear garden with easy access even from a secondary road. Additional outdoor space is represented by the terraces, ideal for moments of relaxation and outdoor entertainment.