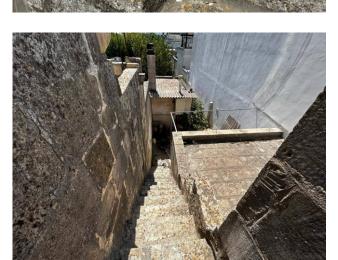

### 94 sq.m. | Bathrooms: 1 | Bedrooms: 2 | Rooms: 3

PUGLIA - SALENTO - CURSI

In the central area of Cursi, in the heart of the splendid Grecia Salentina, we offer for sale a typical Salento house with star vaults, of approximately 77 m2, with a rear garden of approximately 128 m2.

The property consists of a kitchen with a typical brick fireplace, two other rooms and a bathroom. The property includes a rear garden with easy access even from a secondary road. Additional outdoor space is represented by the terraces, ideal for moments of relaxation and outdoor entertainment.

This property requires partial renovation, allowing future owners to customize the spaces according to their needs and tastes. The Cursi area offers an authentic and fascinating atmosphere, immersed in the culture and traditions of the Grecia Salentina. This property represents a fascinating opportunity for those looking for a home with character and potential for customization in one of the most fascinating areas of Puglia, whose central location allows you to comfortably explore the beauties of the region. Indeed, Cursi is 20 km from Otranto on the Adriatic coast, 40 km from Gallipoli and 85 km from Brindisi Airport.