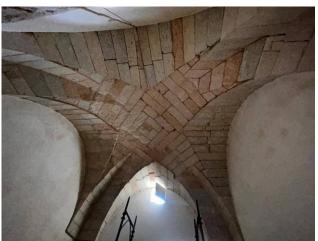

### 94 sq.m. | Bathrooms: 1 | Bedrooms: 2 | Rooms: 3

PUGLIA - SALENTO - CURSI

In the central area of Cursi, in the heart of the splendid Grecia Salentina, we offer for sale a typical Salento house with star vaults, of approximately 77 m2, with a rear garden of approximately 128 m2.

The property consists of a kitchen with a typical brick fireplace, two other rooms and a bathroom. The property includes a rear garden with easy access even from a secondary road. Additional outdoor space is represented by the terraces, ideal for moments of relaxation and outdoor entertainment.