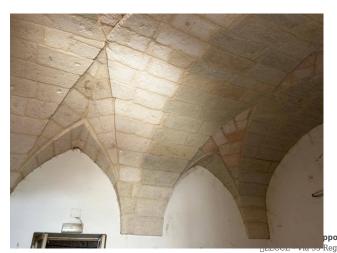

### 94 sq.m. | Bathrooms: 1 | Bedrooms: 2 | Rooms: 3

PUGLIA - SALENTO - CURSI

In the central area of Cursi, in the heart of the splendid Grecia Salentina, we offer for sale a typical Salento house with star vaults, of approximately 77 m2, with a rear garden of approximately 128 m2.

The property consists of a kitchen with a typical brick fireplace, two other rooms and a bathroom. The property includes a rear garden with easy access even from a secondary road. Additional outdoor space is represented by the terraces, ideal for moments of relaxation and outdoor entertainment.