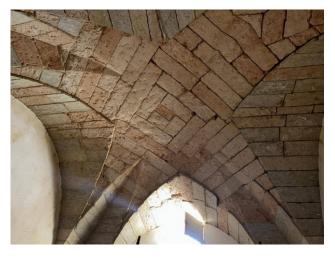

### 94 sq.m. | Bathrooms: 1 | Bedrooms: 2 | Rooms: 3

PUGLIA - SALENTO - CURSI

In the central area of Cursi, in the heart of the splendid Grecia Salentina, we offer for sale a typical Salento house with star vaults, of approximately 77 m2, with a rear garden of approximately 128 m2.

The property consists of a kitchen with a typical brick fireplace, two other rooms and a bathroom. The property includes a rear garden with easy access even from a secondary road. Additional outdoor space is represented by the terraces, ideal for moments of relaxation and outdoor entertainment.