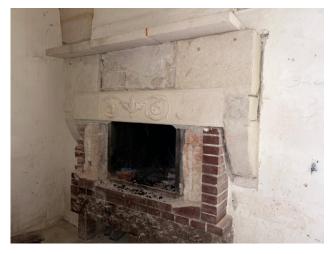

The property consists of a kitchen with a typical brick fireplace, two other rooms and a bathroom. The property includes a rear garden with easy access even from a secondary road. Additional outdoor space is represented by the terraces, ideal for moments of relaxation and outdoor entertainment.