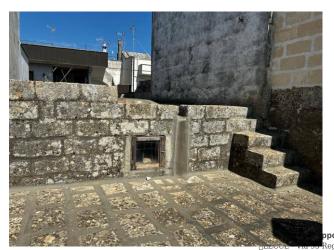

The property consists of a kitchen with a typical brick fireplace, two other rooms and a bathroom. The property includes a rear garden with easy access even from a secondary road. Additional outdoor space is represented by the terraces, ideal for moments of relaxation and outdoor entertainment.

#### **Features**

| Property ID: CBI069-2123-132380 | Contract: Sale                                   |
|---------------------------------|--------------------------------------------------|
| Categoria: Indipendent house    | Address: Via Roma                                |
| Zip Code: 73020                 | Municipality: Cursi                              |
| Total sqm: 94 sq.m.             | Livable surface: 77.00                           |
| Bedrooms: 2                     | Bathrooms: 1                                     |
| Rooms: 3                        | Internal condition: To be renovated              |
| Floor: Ground Floor             | Current Status: Available after the deed of sale |
| Terrace: Present, 70 sq.m.      | Garden: Private, 128 sq.m.                       |
| Sea distance: 2.100 meter       | Kitchen: Regular Kitchen                         |
| Terrace : 70 []                 | Fireplace                                        |
| Wooden fixtures                 | Airport distance                                 |
| Shops distance or nearest city  | Summary description                              |