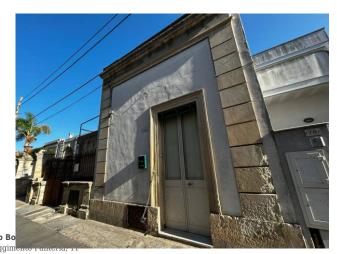

### 94 sq.m. | Bathrooms: 1 | Bedrooms: 2 | Rooms: 3

PUGLIA - SALENTO - CURSI

In the central area of Cursi, in the heart of the splendid Grecia Salentina, we offer for sale a typical Salento house with star vaults, of approximately 77 m2, with a rear garden of approximately 128 m2.

The property consists of a kitchen with a typical brick fireplace, two other rooms and a bathroom. The property includes a rear garden with easy access even from a secondary road. Additional outdoor space is represented by the terraces, ideal for moments of relaxation and outdoor entertainment.

#### **Features**

| Property ID: CBI069-2123-132380 | Contract: Sale                                   |
|---------------------------------|--------------------------------------------------|
| Categoria: Indipendent house    | Address: Via Roma                                |
| Zip Code: 73020                 | Municipality: Cursi                              |
| Total sqm: 94 sq.m.             | Livable surface: 77.00                           |
| Bedrooms: 2                     | Bathrooms: 1                                     |
| Rooms: 3                        | Internal condition: To be renovated              |
| Floor: Ground Floor             | Current Status: Available after the deed of sale |
| Terrace: Present, 70 sq.m.      | Garden: Private, 128 sq.m.                       |
| Sea distance: 2.100 meter       | Kitchen: Regular Kitchen                         |
| Terrace : 70 []                 | Fireplace                                        |
| Wooden fixtures                 | Airport distance                                 |
| Shops distance or nearest city  | Summary description                              |