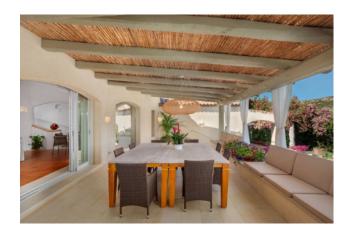

## 250 sq.m. | Bathrooms: 7 | Bedrooms: 6 | Rooms: 9

Immersed in the beautiful nature of the Pevero Golf Club, this villa is an oasis of elegance and refinement. Surrounded by a charming 2,500 square meter garden, the property offers guests moments of relaxation and pleasure in a fabulous saltwater swimming pool. The beautiful building, in perfect "Smeraldino" style, has been completely renovated and designed to optimize outdoor and indoor spaces. The outdoor living area includes a relaxation and dining area, ideal for romantic or convivial dinners, all immersed in the surrounding nature. Inside, the large and bright living room with large sofas and dining table offers a pleasant and welcoming environment, directly connected to the super-equipped kitchen and the BBQ area. Four beautiful bedrooms, symbolizing the peaks of the star, are accessible from the living room, each with a private bathroom and independent exit to the garden. The property also has two other bedrooms, perfect for extra guests. The villa has 5 covered parking spaces, an automatic gate, Wi-Fi internet and satellite TV. A dream location for a dream vacation.