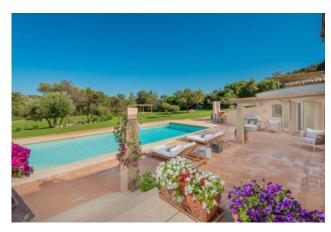

## 250 sq.m. | Bathrooms: 7 | Bedrooms: 6 | Rooms: 9

Immersed in the beautiful nature of the Pevero Golf Club, this villa is an oasis of elegance and refinement. Surrounded by a charming 2,500 square meter garden, the property offers guests moments of relaxation and pleasure in a fabulous saltwater swimming pool. The beautiful building, in perfect "Smeraldino" style, has been completely renovated and designed to optimize outdoor and indoor spaces. The outdoor living area includes a relaxation and dining area, ideal for romantic or convivial dinners, all immersed in the surrounding nature. Inside, the large and bright living room with large sofas and dining table offers a pleasant and welcoming environment, directly connected to the super-equipped kitchen and the BBQ area. Four beautiful bedrooms, symbolizing the peaks of the star, are accessible from the living room, each with a private bathroom and independent exit to the garden. The property also has two other bedrooms, perfect for extra guests. The villa has 5 covered parking spaces, an automatic gate, Wi-Fi internet and satellite TV. A dream location for a dream vacation.