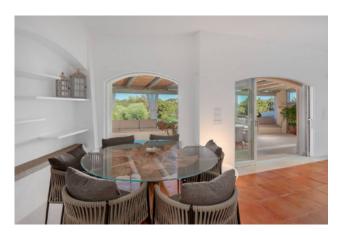

## 250 sq.m. | Bathrooms: 7 | Bedrooms: 6 | Rooms: 9

Immersed in the beautiful nature of the Pevero Golf Club, this villa is an oasis of elegance and refinement. Surrounded by a charming 2,500 square meter garden, the property offers guests moments of relaxation and pleasure in a fabulous saltwater swimming pool. The beautiful building, in perfect "Smeraldino" style, has been completely renovated and designed to optimize outdoor and indoor spaces. The outdoor living area includes a relaxation and dining area, ideal for romantic or convivial dinners, all immersed in the surrounding nature. Inside, the large and bright living room with large sofas and dining table offers a pleasant and welcoming environment, directly connected to the super-equipped kitchen and the BBQ area. Four beautiful bedrooms, symbolizing the peaks of the star, are accessible from the living room, each with a private bathroom and independent exit to the garden. The property also has two other bedrooms, perfect for extra guests. The villa has 5 covered parking spaces, an automatic gate, Wi-Fi internet and satellite TV. A dream location for a dream vacation.