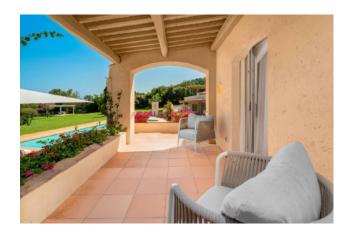

## 250 sq.m. | Bathrooms: 7 | Bedrooms: 6 | Rooms: 9

Immersed in the beautiful nature of the Pevero Golf Club, this villa is an oasis of elegance and refinement. Surrounded by a charming 2,500 square meter garden, the property offers guests moments of relaxation and pleasure in a fabulous saltwater swimming pool. The beautiful building, in perfect "Smeraldino" style, has been completely renovated and designed to optimize outdoor and indoor spaces. The outdoor living area includes a relaxation and dining area, ideal for romantic or convivial dinners, all immersed in the surrounding nature. Inside, the large and bright living room with large sofas and dining table offers a pleasant and welcoming environment, directly connected to the super-equipped kitchen and the BBQ area. Four beautiful bedrooms, symbolizing the peaks of the star, are accessible from the living room, each with a private bathroom and independent exit to the garden. The property also has two other bedrooms, perfect for extra guests. The villa has 5 covered parking spaces, an automatic gate, Wi-Fi internet and satellite TV. A dream location for a dream vacation.