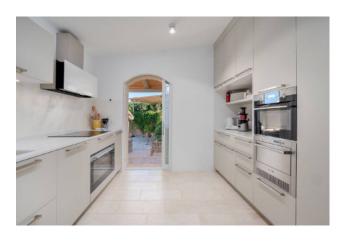

## 250 sq.m. | Bathrooms: 7 | Bedrooms: 6 | Rooms: 9

Immersed in the beautiful nature of the Pevero Golf Club, this villa is an oasis of elegance and refinement. Surrounded by a charming 2,500 square meter garden, the property offers guests moments of relaxation and pleasure in a fabulous saltwater swimming pool. The beautiful building, in perfect "Smeraldino" style, has been completely renovated and designed to optimize outdoor and indoor spaces. The outdoor living area includes a relaxation and dining area, ideal for romantic or convivial dinners, all immersed in the surrounding nature. Inside, the large and bright living room with large sofas and dining table offers a pleasant and welcoming environment, directly connected to the super-equipped kitchen and the BBQ area. Four beautiful bedrooms, symbolizing the peaks of the star, are accessible from the living room, each with a private bathroom and independent exit to the garden. The property also has two other bedrooms, perfect for extra guests. The villa has 5 covered parking spaces, an automatic gate, Wi-Fi internet and satellite TV. A dream location for a dream vacation.