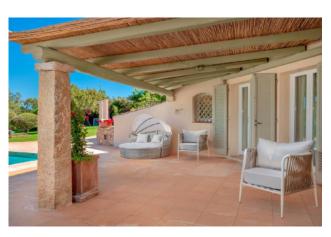

## 250 sq.m. | Bathrooms: 7 | Bedrooms: 6 | Rooms: 9

Immersed in the beautiful nature of the Pevero Golf Club, this villa is an oasis of elegance and refinement. Surrounded by a charming 2,500 square meter garden, the property offers guests moments of relaxation and pleasure in a fabulous saltwater swimming pool. The beautiful building, in perfect "Smeraldino" style, has been completely renovated and designed to optimize outdoor and indoor spaces. The outdoor living area includes a relaxation and dining area, ideal for romantic or convivial dinners, all immersed in the surrounding nature. Inside, the large and bright living room with large sofas and dining table offers a pleasant and welcoming environment, directly connected to the super-equipped kitchen and the BBQ area. Four beautiful bedrooms, symbolizing the peaks of the star, are accessible from the living room, each with a private bathroom and independent exit to the garden. The property also has two other bedrooms, perfect for extra guests. The villa has 5 covered parking spaces, an automatic gate, Wi-Fi internet and satellite TV. A dream location for a dream vacation.