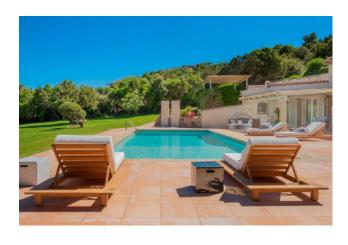

## 250 sq.m. | Bathrooms: 7 | Bedrooms: 6 | Rooms: 9

Immersed in the beautiful nature of the Pevero Golf Club, this villa is an oasis of elegance and refinement. Surrounded by a charming 2,500 square meter garden, the property offers guests moments of relaxation and pleasure in a fabulous saltwater swimming pool. The beautiful building, in perfect "Smeraldino" style, has been completely renovated and designed to optimize outdoor and indoor spaces. The outdoor living area includes a relaxation and dining area, ideal for romantic or convivial dinners, all immersed in the surrounding nature. Inside, the large and bright living room with large sofas and dining table offers a pleasant and welcoming environment, directly connected to the super-equipped kitchen and the BBQ area. Four beautiful bedrooms, symbolizing the peaks of the star, are accessible from the living room, each with a private bathroom and independent exit to the garden. The property also has two other bedrooms, perfect for extra guests. The villa has 5 covered parking spaces, an automatic gate, Wi-Fi internet and satellite TV. A dream location for a dream vacation.