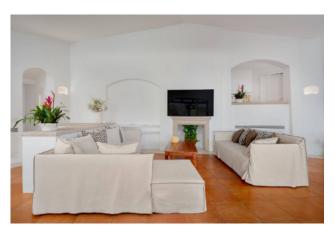

## 250 sq.m. | Bathrooms: 7 | Bedrooms: 6 | Rooms: 9

Immersed in the beautiful nature of the Pevero Golf Club, this villa is an oasis of elegance and refinement. Surrounded by a charming 2,500 square meter garden, the property offers guests moments of relaxation and pleasure in a fabulous saltwater swimming pool. The beautiful building, in perfect "Smeraldino" style, has been completely renovated and designed to optimize outdoor and indoor spaces. The outdoor living area includes a relaxation and dining area, ideal for romantic or convivial dinners, all immersed in the surrounding nature. Inside, the large and bright living room with large sofas and dining table offers a pleasant and welcoming environment, directly connected to the super-equipped kitchen and the BBQ area. Four beautiful bedrooms, symbolizing the peaks of the star, are accessible from the living room, each with a private bathroom and independent exit to the garden. The property also has two other bedrooms, perfect for extra guests. The villa has 5 covered parking spaces, an automatic gate, Wi-Fi internet and satellite TV. A dream location for a dream vacation.