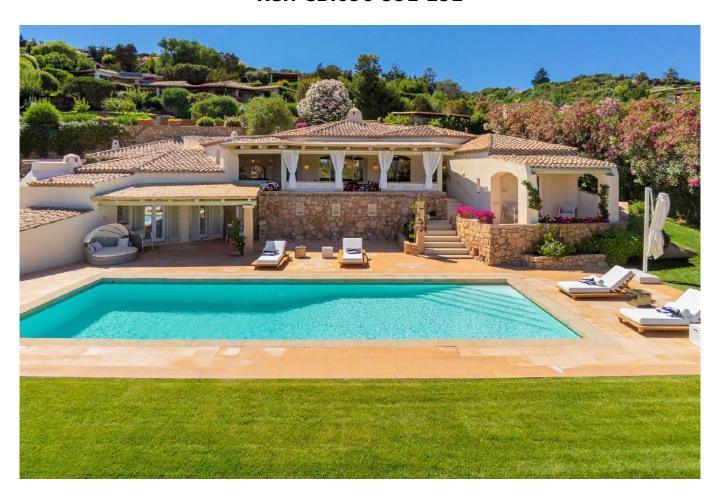

## Villa for rent in Arzachena CALA VOLPE Price on Application Ref. CBI096-991-292

## 250 sq.m. | Bathrooms: 7 | Bedrooms: 6 | Rooms: 9

Immersed in the beautiful nature of the Pevero Golf Club, this villa is an oasis of elegance and refinement. Surrounded by a charming 2,500 square meter garden, the property offers guests moments of relaxation and pleasure in a fabulous saltwater swimming pool. The beautiful building, in perfect "Smeraldino" style, has been completely renovated and designed to optimize outdoor and indoor spaces. The outdoor living area includes a relaxation and dining area, ideal for romantic or convivial dinners, all immersed in the surrounding nature. Inside, the large and bright living room with large sofas and dining table offers a pleasant and welcoming environment, directly connected to the super-equipped kitchen and the BBQ area. Four beautiful bedrooms, symbolizing the peaks of the star, are accessible from the living room, each with a private bathroom and independent exit to the garden. The property also has two other bedrooms, perfect for extra guests. The villa has 5 covered parking spaces, an automatic gate, Wi-Fi internet and satellite TV. A dream location for a dream vacation.