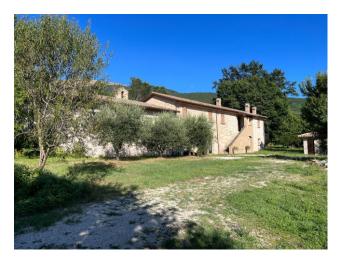

# Rustic/Farmhouse/Court for sale in Gualdo Tadino Busche € 235.000 Ref. CBI057-316-30269

# 600 sq.m. | Bathrooms: 4 | Bedrooms: 6 | Rooms: 10

For sale enchanting property consisting of two charming farmhouses immersed in a splendid private garden of approximately 2000 m2. Located a short distance from the town of Gualdo Tadino, these farmhouses represent the perfect opportunity to build your dream home or start a charming B&B.

Both farmhouses have been carefully restored and are currently in a rough state, ready to be customized according to your tastes and needs. The structure offers large spaces and the possibility of creating welcoming and unique environments. The natural beauty of the surrounding area blends harmoniously with the traditional character of the buildings, creating a unique and evocative atmosphere. The strategic position of this property offers the tranquility of the countryside and the convenience of being just a few kilometers from the town, where you will find all the essential services. Gualdo Tadino is renowned for its fascinating history and surrounding natural beauty, making it the ideal location for a main residence as well.