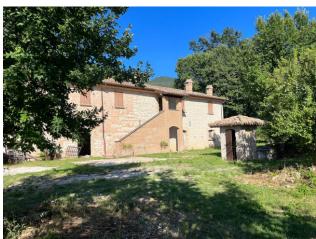

# Rustic/Farmhouse/Court for sale in Gualdo Tadino Busche € 235.000 Ref. CBI057-316-30269

# 600 sq.m. | Bathrooms: 4 | Bedrooms: 6 | Rooms: 10

For sale enchanting property consisting of two charming farmhouses immersed in a splendid private garden of approximately 2000 m2. Located a short distance from the town of Gualdo Tadino, these farmhouses represent the perfect opportunity to build your dream home or start a charming B&B.

Both farmhouses have been carefully restored and are currently in a rough state, ready to be customized according to your tastes and needs. The structure offers large spaces and the possibility of creating welcoming and unique environments. The natural beauty of the surrounding area blends harmoniously with the traditional character of the buildings, creating a unique and evocative atmosphere. The strategic position of this property offers the tranquility of the countryside and the convenience of being just a few kilometers from the town, where you will find all the essential services. Gualdo Tadino is renowned for its fascinating history and surrounding natural beauty, making it the ideal location for a main residence as well.