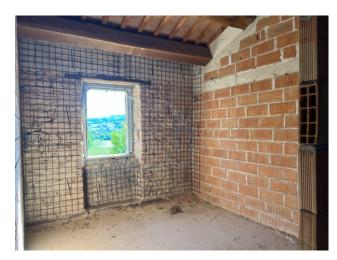

Both farmhouses have been carefully restored and are currently in a rough state, ready to be customized according to your tastes and needs. The structure offers large spaces and the possibility of creating welcoming and unique environments. The natural beauty of the surrounding area blends harmoniously with the traditional character of the buildings, creating a unique and evocative atmosphere. The strategic position of this property offers the tranquility of the countryside and the convenience of being just a few kilometers from the town, where you will find all the essential services. Gualdo Tadino is renowned for its fascinating history and surrounding natural beauty, making it the ideal location for a main residence as well.