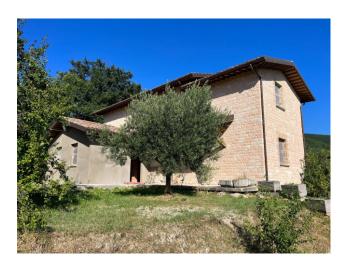

# Rustic/Farmhouse/Court for sale in Gualdo Tadino Busche € 235.000 Ref. CBI057-316-30269

# 600 sq.m. | Bathrooms: 4 | Bedrooms: 6 | Rooms: 10

For sale enchanting property consisting of two charming farmhouses immersed in a splendid private garden of approximately 2000 m2. Located a short distance from the town of Gualdo Tadino, these farmhouses represent the perfect opportunity to build your dream home or start a charming B&B.

Both farmhouses have been carefully restored and are currently in a rough state, ready to be customized according to your tastes and needs. The structure offers large spaces and the possibility of creating welcoming and unique environments. The natural beauty of the surrounding area blends harmoniously with the traditional character of the buildings, creating a unique and evocative atmosphere. The strategic position of this property offers the tranquility of the countryside and the convenience of being just a few kilometers from the town, where you will find all the essential services. Gualdo Tadino is renowned for its fascinating history and surrounding natural beauty, making it the ideal location for a main residence as well.