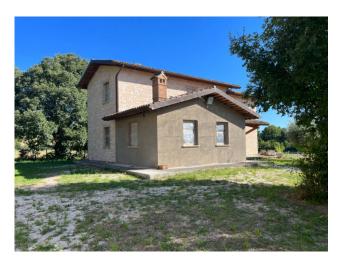

# Rustic/Farmhouse/Court for sale in Gualdo Tadino Busche € 235.000 Ref. CBI057-316-30269

# 600 sq.m. | Bathrooms: 4 | Bedrooms: 6 | Rooms: 10

For sale enchanting property consisting of two charming farmhouses immersed in a splendid private garden of approximately 2000 m2. Located a short distance from the town of Gualdo Tadino, these farmhouses represent the perfect opportunity to build your dream home or start a charming B&B.

Both farmhouses have been carefully restored and are currently in a rough state, ready to be customized according to your tastes and needs. The structure offers large spaces and the possibility of creating welcoming and unique environments. The natural beauty of the surrounding area blends harmoniously with the traditional character of the buildings, creating a unique and evocative atmosphere. The strategic position of this property offers the tranquility of the countryside and the convenience of being just a few kilometers from the town, where you will find all the essential services. Gualdo Tadino is renowned for its fascinating history and surrounding natural beauty, making it the ideal location for a main residence as well.