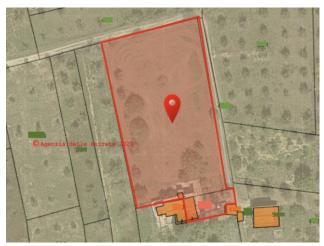

## 367 sq.m. | Bathrooms: 1 | Bedrooms: 1 | Rooms: 2

PUGLIA - SALENTO - COLLEPASSO

Just twenty minutes from the sea, in the green and peaceful setting of the Collepasso countryside, we offer for sale a typical country house of about 60 sq m with private garden, surrounded by land of about 3,000 sq m.

The property consists of a large living room with kitchenette characterized by dovetail vaults, a bright bedroom with a flat vault and a bathroom. The property includes approximately 150 m2 of arable land and approximately 2,900 m2 of vineyards.

### **Features**

Gruppo Bodini □LECCE - Via 95 Reggimento Fanteria, 11  $\hfill \square MAGLIE$  - Via Trento e Trieste, 22 □GALLIPOLI - Corso Roma, 7 - 73100 Lecce (LE) (+39) 0832 099369

| Property ID: CBI069-2123-132379  | Contract: Sale                                   |
|----------------------------------|--------------------------------------------------|
| Categoria: Indipendent house     | Address: Via del Bosco                           |
| Zip Code: 73040                  | Municipality: Collepasso                         |
| Total sqm: 367 sq.m.             | Livable surface: 60.00                           |
| Bedrooms: 1                      | Bathrooms: 1                                     |
| Rooms: 2                         | Internal condition: Good                         |
| Floor: Ground Floor              | Total floors: 1                                  |
| Parking space: Uncovered Parking | Current Status: Available after the deed of sale |
| Garden: Private, 150 sq.m.       | Sea distance: 1.500 meter                        |
| Kitchen: Regular Kitchen         | Alluminium fixtures                              |
| Land : 3072 [                    | Airport distance                                 |
| Summary description              |                                                  |