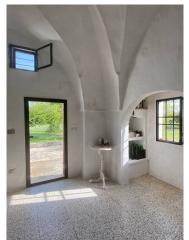

## 367 sq.m. | Bathrooms: 1 | Bedrooms: 1 | Rooms: 2

PUGLIA - SALENTO - COLLEPASSO

Just twenty minutes from the sea, in the green and peaceful setting of the Collepasso countryside, we offer for sale a typical country house of about 60 sq m with private garden, surrounded by land of about 3,000 sq m.

The property consists of a large living room with kitchenette characterized by dovetail vaults, a bright bedroom with a flat vault and a bathroom. The property includes approximately 150 m2 of arable land and approximately 2,900 m2 of vineyards.

The property needs some modernization interventions.

The typical construction typology of Salento houses of the past means that the property lends itself to being used both as a private residence or as a holiday home, and as a small and reserved accommodation facility, given its proximity to the most famous Salento towns.