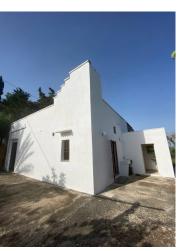

## 367 sq.m. | Bathrooms: 1 | Bedrooms: 1 | Rooms: 2

PUGLIA - SALENTO - COLLEPASSO

Just twenty minutes from the sea, in the green and peaceful setting of the Collepasso countryside, we offer for sale a typical country house of about 60 sq m with private garden, surrounded by land of about 3,000 sq m.

The property consists of a large living room with kitchenette characterized by dovetail vaults, a bright bedroom with a flat vault and a bathroom. The property includes approximately 150 m2 of arable land and approximately 2,900 m2 of vineyards.

The property needs some modernization interventions.

The typical construction typology of Salento houses of the past means that the property lends itself to being used both as a private residence or as a holiday home, and as a small and reserved accommodation facility, given its proximity to the most famous Salento towns.