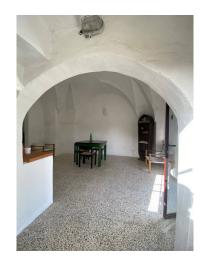

The property consists of a large living room with kitchenette characterized by dovetail vaults, a bright bedroom with a flat vault and a bathroom. The property includes approximately 150 m2 of arable land and approximately 2,900 m2 of vineyards.

The property needs some modernization interventions.

The typical construction typology of Salento houses of the past means that the property lends itself to being used both as a private residence or as a holiday home, and as a small and reserved accommodation facility, given its proximity to the most famous Salento towns.