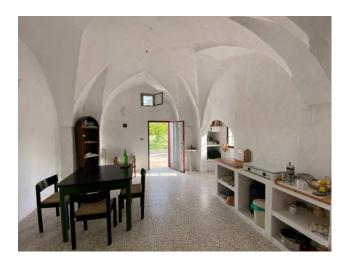

## 367 sq.m. | Bathrooms: 1 | Bedrooms: 1 | Rooms: 2

PUGLIA - SALENTO - COLLEPASSO

Just twenty minutes from the sea, in the green and peaceful setting of the Collepasso countryside, we offer for sale a typical country house of about 60 sq m with private garden, surrounded by land of about 3,000 sq m.

The property consists of a large living room with kitchenette characterized by dovetail vaults, a bright bedroom with a flat vault and a bathroom. The property includes approximately 150 m2 of arable land and approximately 2,900 m2 of vineyards.

The property needs some modernization interventions.

The typical construction typology of Salento houses of the past means that the property lends itself to being used both as a private residence or as a holiday home, and as a small and reserved accommodation facility, given its proximity to the most famous Salento towns.