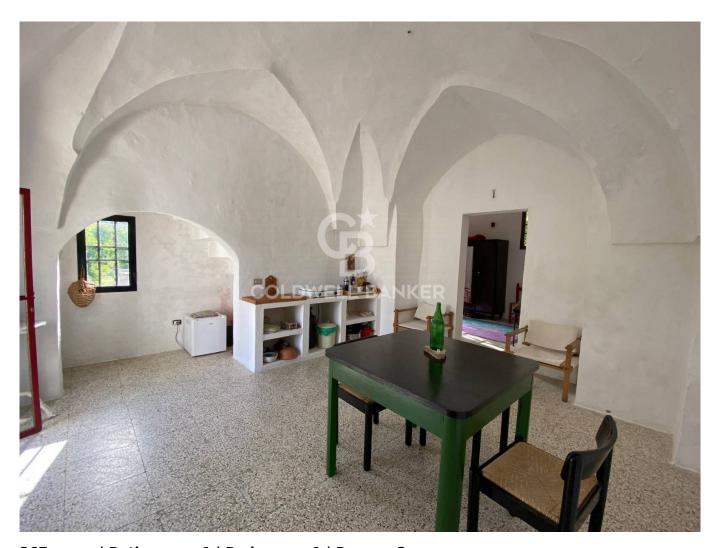

## 367 sq.m. | Bathrooms: 1 | Bedrooms: 1 | Rooms: 2

PUGLIA - SALENTO - COLLEPASSO

Just twenty minutes from the sea, in the green and peaceful setting of the Collepasso countryside, we offer for sale a typical country house of about 60 sq m with private garden, surrounded by land of about 3,000 sq m.

The property consists of a large living room with kitchenette characterized by dovetail vaults, a bright bedroom with a flat vault and a bathroom. The property includes approximately 150 m2 of arable land and approximately 2,900 m2 of vineyards.

The property needs some modernization interventions.

The typical construction typology of Salento houses of the past means that the property lends itself to being used both as a private residence or as a holiday home, and as a small and reserved accommodation facility, given its proximity to the most famous Salento towns.