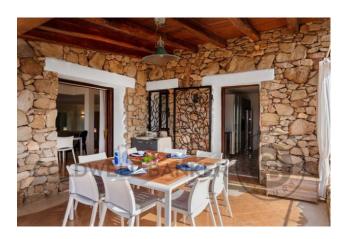

## 300 sq.m. | Bathrooms: 8 | Bedrooms: 7 | Rooms: 14

A magnificent villa, walking distance from the splendid Spiaggia Ira and the bustling town center, offers a breathtaking view of the emerald sea. The interior spaces blend seamlessly with the outdoors, with large windows that connect the living area to the two verandas, creating the perfect atmosphere for convivial moments. The dining area is fully equipped and connected to a spacious kitchen. The sleeping area accommodates four double bedrooms, each with a private bathroom. In the annex next to the pool, you will find three more bedrooms, each with an ensuite bathroom.