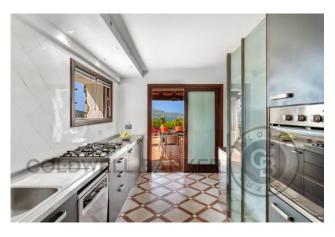

## 300 sq.m. | Bathrooms: 8 | Bedrooms: 7 | Rooms: 14

A magnificent villa, walking distance from the splendid Spiaggia Ira and the bustling town center, offers a breathtaking view of the emerald sea. The interior spaces blend seamlessly with the outdoors, with large windows that connect the living area to the two verandas, creating the perfect atmosphere for convivial moments. The dining area is fully equipped and connected to a spacious kitchen. The sleeping area accommodates four double bedrooms, each with a private bathroom. In the annex next to the pool, you will find three more bedrooms, each with an ensuite bathroom.