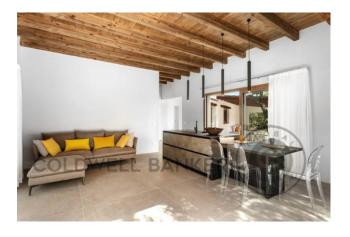

## 300 sq.m. | Bathrooms: 8 | Bedrooms: 7 | Rooms: 14

A magnificent villa, walking distance from the splendid Spiaggia Ira and the bustling town center, offers a breathtaking view of the emerald sea. The interior spaces blend seamlessly with the outdoors, with large windows that connect the living area to the two verandas, creating the perfect atmosphere for convivial moments. The dining area is fully equipped and connected to a spacious kitchen. The sleeping area accommodates four double bedrooms, each with a private bathroom. In the annex next to the pool, you will find three more bedrooms, each with an ensuite bathroom.