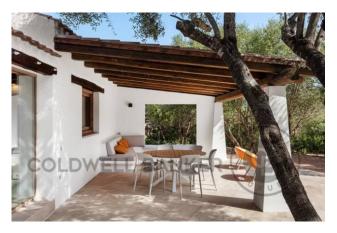

## 300 sq.m. | Bathrooms: 8 | Bedrooms: 7 | Rooms: 14

A magnificent villa, walking distance from the splendid Spiaggia Ira and the bustling town center, offers a breathtaking view of the emerald sea. The interior spaces blend seamlessly with the outdoors, with large windows that connect the living area to the two verandas, creating the perfect atmosphere for convivial moments. The dining area is fully equipped and connected to a spacious kitchen. The sleeping area accommodates four double bedrooms, each with a private bathroom. In the annex next to the pool, you will find three more bedrooms, each with an ensuite bathroom.

The villa is surrounded by a meticulously landscaped garden that embraces a spacious pool. A scenic external staircase leads to a terrace offering a covered dining area and a panoramic view that spans the entire gulf. Air conditioning is available throughout the property. This villa represents the ideal choice for a vacation with family or friends. Porto Rotondo, with its irresistible glamorous charm, promises an unforgettable experience.