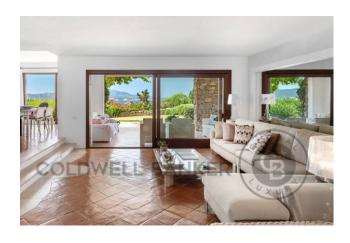

## 300 sq.m. | Bathrooms: 8 | Bedrooms: 7 | Rooms: 14

A magnificent villa, walking distance from the splendid Spiaggia Ira and the bustling town center, offers a breathtaking view of the emerald sea. The interior spaces blend seamlessly with the outdoors, with large windows that connect the living area to the two verandas, creating the perfect atmosphere for convivial moments. The dining area is fully equipped and connected to a spacious kitchen. The sleeping area accommodates four double bedrooms, each with a private bathroom. In the annex next to the pool, you will find three more bedrooms, each with an ensuite bathroom.

The villa is surrounded by a meticulously landscaped garden that embraces a spacious pool. A scenic external staircase leads to a terrace offering a covered dining area and a panoramic view that spans the entire gulf. Air conditioning is available throughout the property. This villa represents the ideal choice for a vacation with family or friends. Porto Rotondo, with its irresistible glamorous charm, promises an unforgettable experience.