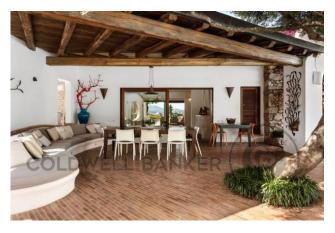

## 300 sq.m. | Bathrooms: 8 | Bedrooms: 7 | Rooms: 14

A magnificent villa, walking distance from the splendid Spiaggia Ira and the bustling town center, offers a breathtaking view of the emerald sea. The interior spaces blend seamlessly with the outdoors, with large windows that connect the living area to the two verandas, creating the perfect atmosphere for convivial moments. The dining area is fully equipped and connected to a spacious kitchen. The sleeping area accommodates four double bedrooms, each with a private bathroom. In the annex next to the pool, you will find three more bedrooms, each with an ensuite bathroom.

The villa is surrounded by a meticulously landscaped garden that embraces a spacious pool. A scenic external staircase leads to a terrace offering a covered dining area and a panoramic view that spans the entire gulf. Air conditioning is available throughout the property. This villa represents the ideal choice for a vacation with family or friends. Porto Rotondo, with its irresistible glamorous charm, promises an unforgettable experience.