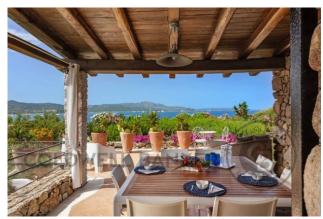

## 300 sq.m. | Bathrooms: 8 | Bedrooms: 7 | Rooms: 14

A magnificent villa, walking distance from the splendid Spiaggia Ira and the bustling town center, offers a breathtaking view of the emerald sea. The interior spaces blend seamlessly with the outdoors, with large windows that connect the living area to the two verandas, creating the perfect atmosphere for convivial moments. The dining area is fully equipped and connected to a spacious kitchen. The sleeping area accommodates four double bedrooms, each with a private bathroom. In the annex next to the pool, you will find three more bedrooms, each with an ensuite bathroom.

The villa is surrounded by a meticulously landscaped garden that embraces a spacious pool. A scenic external staircase leads to a terrace offering a covered dining area and a panoramic view that spans the entire gulf. Air conditioning is available throughout the property. This villa represents the ideal choice for a vacation with family or friends. Porto Rotondo, with its irresistible glamorous charm, promises an unforgettable experience.