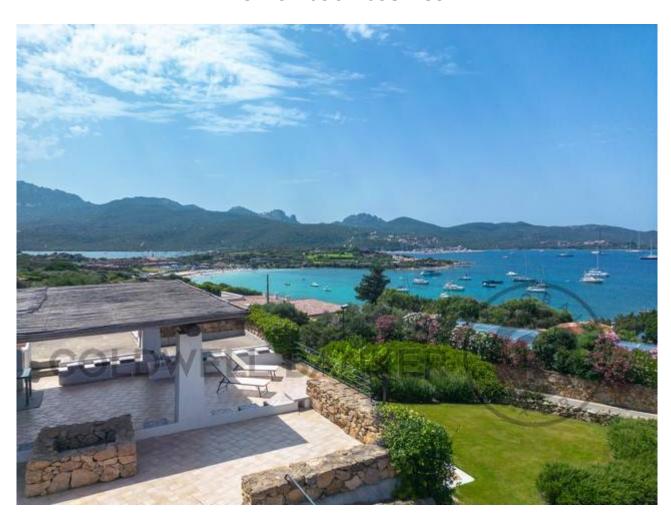

## 300 sq.m. | Bathrooms: 8 | Bedrooms: 7 | Rooms: 14

A magnificent villa, walking distance from the splendid Spiaggia Ira and the bustling town center, offers a breathtaking view of the emerald sea. The interior spaces blend seamlessly with the outdoors, with large windows that connect the living area to the two verandas, creating the perfect atmosphere for convivial moments. The dining area is fully equipped and connected to a spacious kitchen. The sleeping area accommodates four double bedrooms, each with a private bathroom. In the annex next to the pool, you will find three more bedrooms, each with an ensuite bathroom.

The villa is surrounded by a meticulously landscaped garden that embraces a spacious pool. A scenic external staircase leads to a terrace offering a covered dining area and a panoramic view that spans the entire gulf. Air conditioning is available throughout the property. This villa represents the ideal choice for a vacation with family or friends. Porto Rotondo, with its irresistible glamorous charm, promises an unforgettable experience.