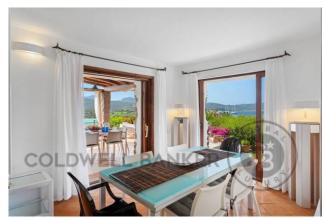

## 300 sq.m. | Bathrooms: 8 | Bedrooms: 7 | Rooms: 14

A magnificent villa, walking distance from the splendid Spiaggia Ira and the bustling town center, offers a breathtaking view of the emerald sea. The interior spaces blend seamlessly with the outdoors, with large windows that connect the living area to the two verandas, creating the perfect atmosphere for convivial moments. The dining area is fully equipped and connected to a spacious kitchen. The sleeping area accommodates four double bedrooms, each with a private bathroom. In the annex next to the pool, you will find three more bedrooms, each with an ensuite bathroom.