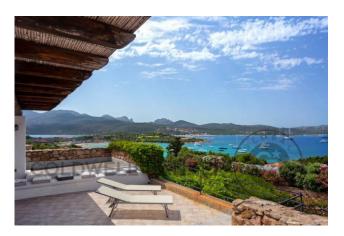

## 300 sq.m. | Bathrooms: 8 | Bedrooms: 7 | Rooms: 14

A magnificent villa, walking distance from the splendid Spiaggia Ira and the bustling town center, offers a breathtaking view of the emerald sea. The interior spaces blend seamlessly with the outdoors, with large windows that connect the living area to the two verandas, creating the perfect atmosphere for convivial moments. The dining area is fully equipped and connected to a spacious kitchen. The sleeping area accommodates four double bedrooms, each with a private bathroom. In the annex next to the pool, you will find three more bedrooms, each with an ensuite bathroom.

The villa is surrounded by a meticulously landscaped garden that embraces a spacious pool. A scenic external staircase leads to a terrace offering a covered dining area and a panoramic view that spans the entire gulf. Air conditioning is available throughout the property. This villa represents the ideal choice for a vacation with family or friends. Porto Rotondo, with its irresistible glamorous charm, promises an unforgettable experience.