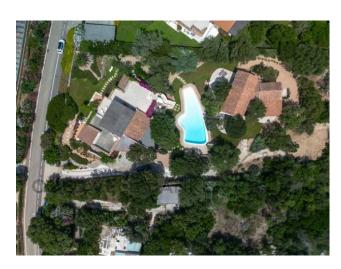

The villa is surrounded by a meticulously landscaped garden that embraces a spacious pool. A scenic external staircase leads to a terrace offering a covered dining area and a panoramic view that spans the entire gulf. Air conditioning is available throughout the property. This villa represents the ideal choice for a vacation with family or friends. Porto Rotondo, with its irresistible glamorous charm, promises an unforgettable experience.