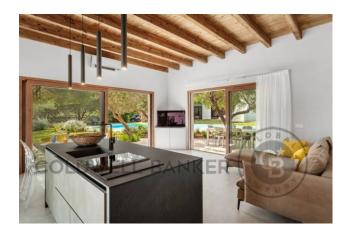

## 300 sq.m. | Bathrooms: 8 | Bedrooms: 7 | Rooms: 14

A magnificent villa, walking distance from the splendid Spiaggia Ira and the bustling town center, offers a breathtaking view of the emerald sea. The interior spaces blend seamlessly with the outdoors, with large windows that connect the living area to the two verandas, creating the perfect atmosphere for convivial moments. The dining area is fully equipped and connected to a spacious kitchen. The sleeping area accommodates four double bedrooms, each with a private bathroom. In the annex next to the pool, you will find three more bedrooms, each with an ensuite bathroom.

The villa is surrounded by a meticulously landscaped garden that embraces a spacious pool. A scenic external staircase leads to a terrace offering a covered dining area and a panoramic view that spans the entire gulf. Air conditioning is available throughout the property. This villa represents the ideal choice for a vacation with family or friends. Porto Rotondo, with its irresistible glamorous charm, promises an unforgettable experience.