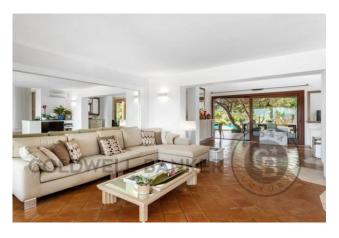

## 300 sq.m. | Bathrooms: 8 | Bedrooms: 7 | Rooms: 14

A magnificent villa, walking distance from the splendid Spiaggia Ira and the bustling town center, offers a breathtaking view of the emerald sea. The interior spaces blend seamlessly with the outdoors, with large windows that connect the living area to the two verandas, creating the perfect atmosphere for convivial moments. The dining area is fully equipped and connected to a spacious kitchen. The sleeping area accommodates four double bedrooms, each with a private bathroom. In the annex next to the pool, you will find three more bedrooms, each with an ensuite bathroom.

The villa is surrounded by a meticulously landscaped garden that embraces a spacious pool. A scenic external staircase leads to a terrace offering a covered dining area and a panoramic view that spans the entire gulf. Air conditioning is available throughout the property. This villa represents the ideal choice for a vacation with family or friends. Porto Rotondo, with its irresistible glamorous charm, promises an unforgettable experience.