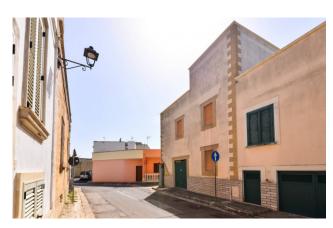

### 150 sq.m. | Bathrooms: 2 | Bedrooms: 3 | Rooms: 5

ORTELLE - LECCE - SALENTO

We offer for sale, a few steps from the town center, an independent apartment of approx. 100 sqm arranged on two levels, in addition togarage and storage.

The property, built in the early 1980s, consists of entrance hall, kitchen with an adjoining small room that can be used either as kitchenette or pantry, a dining room and a bathroom.

On the first floor, the sleeping area consists of three double bedrooms and a further bathroom.

All rooms are very bright.

On the second floor there is a large storage room of approx. 30 sqm which communicates directly with the private roof terrace.

The property is equipped with an old heating system with cast iron radiators and is connected to all utilities. However, it requires renovation work.

The large garage, of approximately 25 sqm, located on the ground floor allows for a second independent entrance.

Ortelle is  $5~\mathrm{km}$  from seaside towns such as Castro and Santa Cesarea Terme,  $15~\mathrm{km}$  from Maglie,  $43~\mathrm{km}$  from Lecce and about  $90~\mathrm{km}$  from Brindisi Airport.