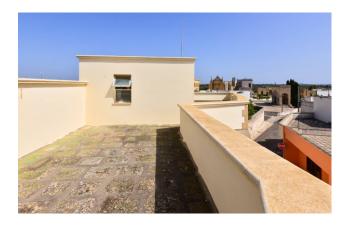

All rooms are very bright.

On the second floor there is a large storage room of approx. 30 sqm which communicates directly with the private roof terrace.

The property is equipped with an old heating system with cast iron radiators and is connected to all utilities. However, it requires renovation work.

The large garage, of approximately 25 sqm, located on the ground floor allows for a second independent entrance.

Ortelle is  $5~\mathrm{km}$  from seaside towns such as Castro and Santa Cesarea Terme,  $15~\mathrm{km}$  from Maglie,  $43~\mathrm{km}$  from Lecce and about  $90~\mathrm{km}$  from Brindisi Airport.