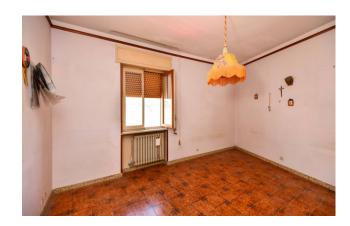

The property, built in the early 1980s, consists of entrance hall, kitchen with an adjoining small room that can be used either as kitchenette or pantry, a dining room and a bathroom.

On the first floor, the sleeping area consists of three double bedrooms and a further bathroom.

All rooms are very bright.

On the second floor there is a large storage room of approx. 30 sqm which communicates directly with the private roof terrace.

The property is equipped with an old heating system with cast iron radiators and is connected to all utilities. However, it requires renovation work.