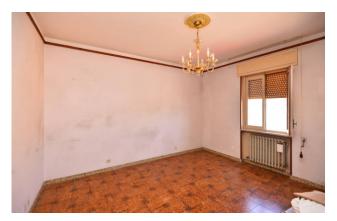

The property, built in the early 1980s, consists of entrance hall, kitchen with an adjoining small room that can be used either as kitchenette or pantry, a dining room and a bathroom.

On the first floor, the sleeping area consists of three double bedrooms and a further bathroom.

All rooms are very bright.

On the second floor there is a large storage room of approx. 30 sqm which communicates directly with the private roof terrace.

The property is equipped with an old heating system with cast iron radiators and is connected to all utilities. However, it requires renovation work.