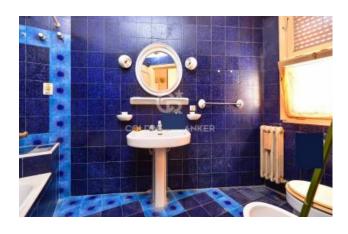

The property, built in the early 1980s, consists of entrance hall, kitchen with an adjoining small room that can be used either as kitchenette or pantry, a dining room and a bathroom.

On the first floor, the sleeping area consists of three double bedrooms and a further bathroom.