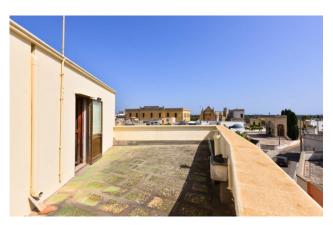

All rooms are very bright.

On the second floor there is a large storage room of approx. 30 sqm which communicates directly with the private roof terrace.

The property is equipped with an old heating system with cast iron radiators and is connected to all utilities. However, it requires renovation work.

The large garage, of approximately 25 sqm, located on the ground floor allows for a second independent entrance.

Ortelle is  $5~\mathrm{km}$  from seaside towns such as Castro and Santa Cesarea Terme,  $15~\mathrm{km}$  from Maglie,  $43~\mathrm{km}$  from Lecce and about  $90~\mathrm{km}$  from Brindisi Airport.