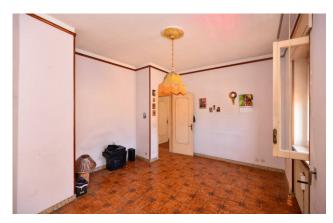

### 150 sq.m. | Bathrooms: 2 | Bedrooms: 3 | Rooms: 5

ORTELLE - LECCE - SALENTO

We offer for sale, a few steps from the town center, an independent apartment of approx. 100 sqm arranged on two levels, in addition togarage and storage.

The property, built in the early 1980s, consists of entrance hall, kitchen with an adjoining small room that can be used either as kitchenette or pantry, a dining room and a bathroom.

On the first floor, the sleeping area consists of three double bedrooms and a further bathroom.

All rooms are very bright.

On the second floor there is a large storage room of approx. 30 sqm which communicates directly with the private roof terrace.

The property is equipped with an old heating system with cast iron radiators and is connected to all utilities. However, it requires renovation work.