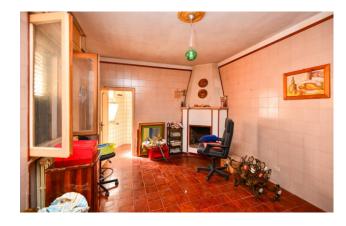

The property, built in the early 1980s, consists of entrance hall, kitchen with an adjoining small room that can be used either as kitchenette or pantry, a dining room and a bathroom.

On the first floor, the sleeping area consists of three double bedrooms and a further bathroom.

All rooms are very bright.

On the second floor there is a large storage room of approx. 30 sqm which communicates directly with the private roof terrace.

The property is equipped with an old heating system with cast iron radiators and is connected to all utilities. However, it requires renovation work.