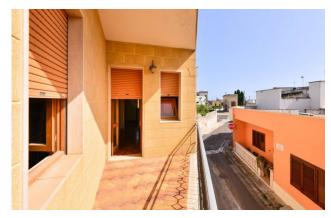

All rooms are very bright.

On the second floor there is a large storage room of approx. 30 sqm which communicates directly with the private roof terrace.

The property is equipped with an old heating system with cast iron radiators and is connected to all utilities. However, it requires renovation work.

| Property ID: CBI069-1827-132377                  | Contract: Sale                      |
|--------------------------------------------------|-------------------------------------|
| Categoria: Independent apartment                 | Address: Via Giuseppe Giusti        |
| Zip Code: 73030                                  | Municipality: Ortelle               |
| Total sqm: 150 sq.m.                             | Livable surface: 100.00             |
| Bedrooms: 3                                      | Bathrooms: 2                        |
| Rooms: 5                                         | Internal condition: To be renovated |
| Floor: On two-levels                             | Total floors: 2                     |
| Independent heating: Heating                     | Date of construction: 1980          |
| Current Status: Available after the deed of sale | Balconies: Present                  |
| Sea distance: 5.000 meter                        | Kitchen: Regular Kitchen            |
| Garage: for one car                              | Porch : 6 []                        |
| Fireplace                                        | Shower                              |
| Wooden fixtures                                  | Alluminium fixtures                 |
| Roller shutters                                  | Airport distance                    |
| Shops distance or nearest city                   |                                     |