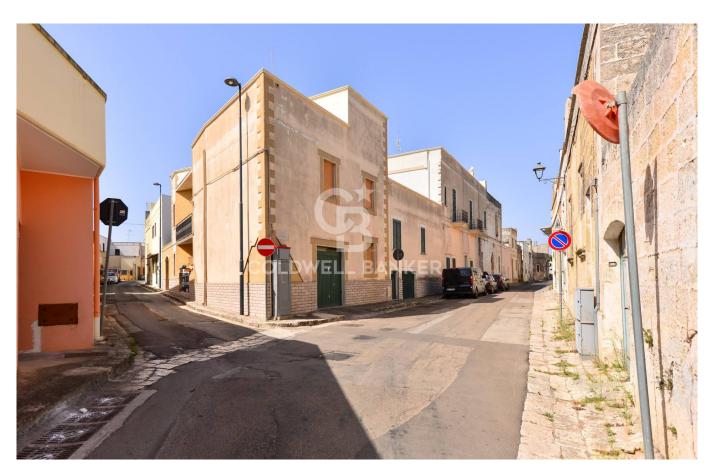

### 150 sq.m. | Bathrooms: 2 | Bedrooms: 3 | Rooms: 5

ORTELLE - LECCE - SALENTO

We offer for sale, a few steps from the town center, an independent apartment of approx. 100 sqm arranged on two levels, in addition togarage and storage.

The large garage, of approximately 25 sqm, located on the ground floor allows for a second independent entrance.

Ortelle is  $5~\mathrm{km}$  from seaside towns such as Castro and Santa Cesarea Terme,  $15~\mathrm{km}$  from Maglie,  $43~\mathrm{km}$  from Lecce and about  $90~\mathrm{km}$  from Brindisi Airport.