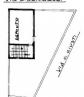

The large garage, of approximately 25 sqm, located on the ground floor allows for a second independent entrance.

Ortelle is  $5~\mathrm{km}$  from seaside towns such as Castro and Santa Cesarea Terme,  $15~\mathrm{km}$  from Maglie,  $43~\mathrm{km}$  from Lecce and about  $90~\mathrm{km}$  from Brindisi Airport.