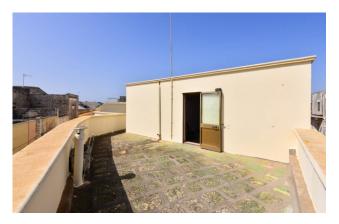

All rooms are very bright.

On the second floor there is a large storage room of approx. 30 sqm which communicates directly with the private roof terrace.

The property is equipped with an old heating system with cast iron radiators and is connected to all utilities. However, it requires renovation work.

The large garage, of approximately 25 sqm, located on the ground floor allows for a second independent entrance.

Ortelle is  $5~\mathrm{km}$  from seaside towns such as Castro and Santa Cesarea Terme,  $15~\mathrm{km}$  from Maglie,  $43~\mathrm{km}$  from Lecce and about  $90~\mathrm{km}$  from Brindisi Airport.