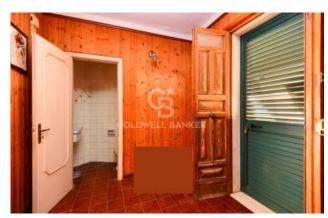

The property, built in the early 1980s, consists of entrance hall, kitchen with an adjoining small room that can be used either as kitchenette or pantry, a dining room and a bathroom.

On the first floor, the sleeping area consists of three double bedrooms and a further bathroom.

All rooms are very bright.

On the second floor there is a large storage room of approx. 30 sqm which communicates directly with the private roof terrace.

The property is equipped with an old heating system with cast iron radiators and is connected to all utilities. However, it requires renovation work.