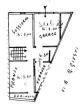

The property, built in the early 1980s, consists of entrance hall, kitchen with an adjoining small room that can be used either as kitchenette or pantry, a dining room and a bathroom.

On the first floor, the sleeping area consists of three double bedrooms and a further bathroom.

All rooms are very bright.

On the second floor there is a large storage room of approx. 30 sqm which communicates directly with the private roof terrace.

The property is equipped with an old heating system with cast iron radiators and is connected to all utilities. However, it requires renovation work.