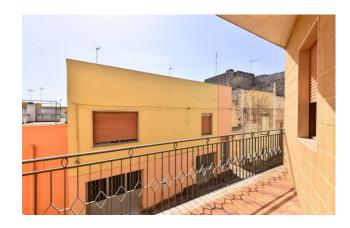

All rooms are very bright.

On the second floor there is a large storage room of approx. 30 sqm which communicates directly with the private roof terrace.

The property is equipped with an old heating system with cast iron radiators and is connected to all utilities. However, it requires renovation work.

| Property ID: CBI069-1827-132377                  | Contract: Sale                      |
|--------------------------------------------------|-------------------------------------|
| Categoria: Independent apartment                 | Address: Via Giuseppe Giusti        |
| Zip Code: 73030                                  | Municipality: Ortelle               |
| Total sqm: 150 sq.m.                             | Livable surface: 100.00             |
| Bedrooms: 3                                      | Bathrooms: 2                        |
| Rooms: 5                                         | Internal condition: To be renovated |
| Floor: On two-levels                             | Total floors: 2                     |
| Independent heating: Heating                     | Date of construction: 1980          |
| Current Status: Available after the deed of sale | Balconies: Present                  |
| Sea distance: 5.000 meter                        | Kitchen: Regular Kitchen            |
| Garage: for one car                              | Porch : 6 []                        |
| Fireplace                                        | Shower                              |
| Wooden fixtures                                  | Alluminium fixtures                 |
| Roller shutters                                  | Airport distance                    |
| Shops distance or nearest city                   |                                     |