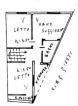

The property, built in the early 1980s, consists of entrance hall, kitchen with an adjoining small room that can be used either as kitchenette or pantry, a dining room and a bathroom.

On the first floor, the sleeping area consists of three double bedrooms and a further bathroom.

All rooms are very bright.

On the second floor there is a large storage room of approx. 30 sqm which communicates directly with the private roof terrace.

The property is equipped with an old heating system with cast iron radiators and is connected to all utilities. However, it requires renovation work.