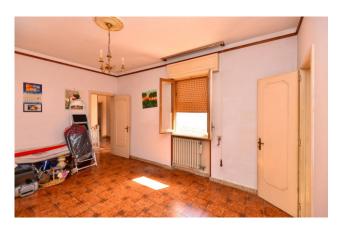

The property, built in the early 1980s, consists of entrance hall, kitchen with an adjoining small room that can be used either as kitchenette or pantry, a dining room and a bathroom.

On the first floor, the sleeping area consists of three double bedrooms and a further bathroom.

All rooms are very bright.

On the second floor there is a large storage room of approx. 30 sqm which communicates directly with the private roof terrace.

The property is equipped with an old heating system with cast iron radiators and is connected to all utilities. However, it requires renovation work.