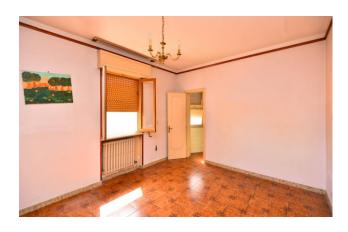

The property, built in the early 1980s, consists of entrance hall, kitchen with an adjoining small room that can be used either as kitchenette or pantry, a dining room and a bathroom.

On the first floor, the sleeping area consists of three double bedrooms and a further bathroom.

All rooms are very bright.

On the second floor there is a large storage room of approx. 30 sqm which communicates directly with the private roof terrace.

The property is equipped with an old heating system with cast iron radiators and is connected to all utilities. However, it requires renovation work.