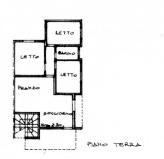

The house welcomes us in a well-sized living room with sitting area and dining area with open kitchen.

A hallway leads to the sleeping area consisting of three double bedrooms, a double one a two twin ones, and one bathroom.