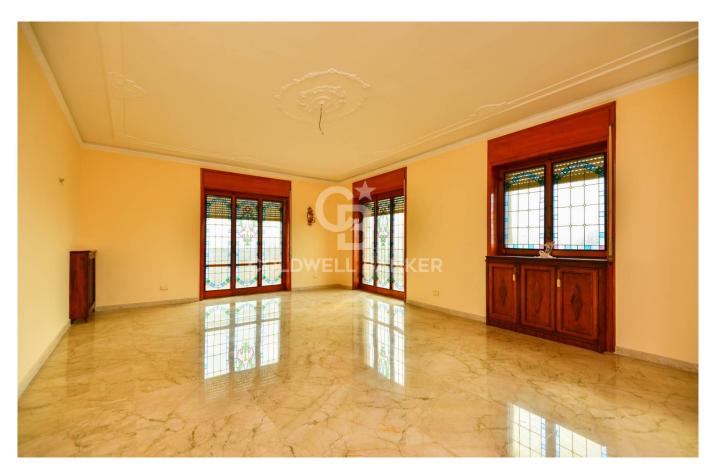

#### **GALATINA - LECCE - SALENTO**

A few steps from the central square of the city, in a well-served and quiet context, we offer for sale a large and bright apartment of approximately 215 sqm, with garage, located on the third floor of an elegant building with lift.

The apartment is in excellent internal condition and is already connected to all utilities, therefore it is ready to be lived.

It consists of entrance hall, large and bright living room with double view, kitchen with connecting dining room, three large bedrooms, a study room, two bathrooms and two storages and it overlooks three large balconies that offer a beautiful open view of the city.

High-quality finishes, including the wood of the internal doors; the ceilings are embellished and framed by elegant decorations and some of the large windows are embellished with beautiful stained glasses.