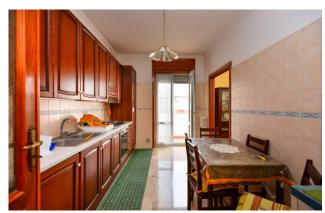

The apartment is in excellent internal condition and is already connected to all utilities, therefore it is ready to be lived.

It consists of entrance hall, large and bright living room with double view, kitchen with connecting dining room, three large bedrooms, a study room, two bathrooms and two storages and it overlooks three large balconies that offer a beautiful open view of the city.

The property is equipped with radiators, air conditioners and an armored door.

The furnishings of the kitchen and the dining room are included in the price.

There is the possibility of purchasing together with the property a large garage of approximately 20 sqm located in a different building, but only a few steps away from it, precisely in via G. Candido, at an additional price of 20.000 euros.