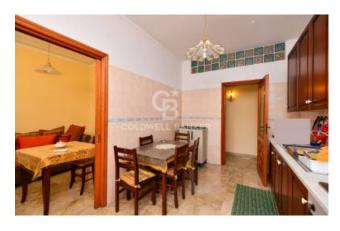

The apartment is in excellent internal condition and is already connected to all utilities, therefore it is ready to be lived.

It consists of entrance hall, large and bright living room with double view, kitchen with connecting dining room, three large bedrooms, a study room, two bathrooms and two storages and it overlooks three large balconies that offer a beautiful open view of the city.

The property is equipped with radiators, air conditioners and an armored door.

The furnishings of the kitchen and the dining room are included in the price.

There is the possibility of purchasing together with the property a large garage of approximately 20 sqm located in a different building, but only a few steps away from it, precisely in via G. Candido, at an additional price of 20.000 euros.