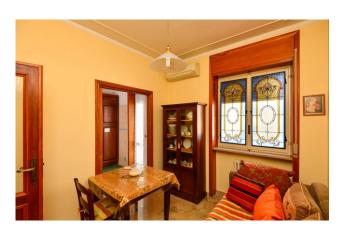

The apartment is in excellent internal condition and is already connected to all utilities, therefore it is ready to be lived.

It consists of entrance hall, large and bright living room with double view, kitchen with connecting dining room, three large bedrooms, a study room, two bathrooms and two storages and it overlooks three large balconies that offer a beautiful open view of the city.

High-quality finishes, including the wood of the internal doors; the ceilings are embellished and framed by elegant decorations and some of the large windows are embellished with beautiful stained glasses.

The property is equipped with radiators, air conditioners and an armored door.

The furnishings of the kitchen and the dining room are included in the price.

There is the possibility of purchasing together with the property a large garage of approximately 20 sqm located in a different building, but only a few steps away from it, precisely in via G. Candido, at an additional price of 20.000 euros.