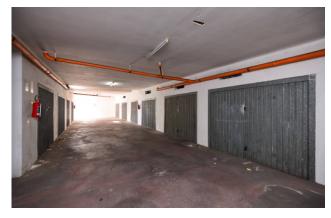

The property is equipped with radiators, air conditioners and an armored door.

The furnishings of the kitchen and the dining room are included in the price.

There is the possibility of purchasing together with the property a large garage of approximately 20 sqm located in a different building, but only a few steps away from it, precisely in via G. Candido, at an additional price of 20.000 euros.

## PIANO INTERRATO

SPAZIO DI MANOVRA