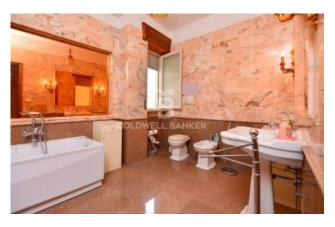

The apartment is in excellent internal condition and is already connected to all utilities, therefore it is ready to be lived.

It consists of entrance hall, large and bright living room with double view, kitchen with connecting dining room, three large bedrooms, a study room, two bathrooms and two storages and it overlooks three large balconies that offer a beautiful open view of the city.

High-quality finishes, including the wood of the internal doors; the ceilings are embellished and framed by elegant decorations and some of the large windows are embellished with beautiful stained glasses.

The property is equipped with radiators, air conditioners and an armored door.

The furnishings of the kitchen and the dining room are included in the price.

There is the possibility of purchasing together with the property a large garage of approximately 20 sqm located in a different building, but only a few steps away from it, precisely in via G. Candido, at an additional price of 20.000 euros.