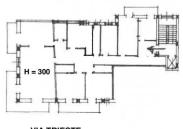

The apartment is in excellent internal condition and is already connected to all utilities, therefore it is ready to be lived.

It consists of entrance hall, large and bright living room with double view, kitchen with connecting dining room, three large bedrooms, a study room, two bathrooms and two storages and it overlooks three large balconies that offer a beautiful open view of the city.

### PIANO TERZO

VIA TRIESTE