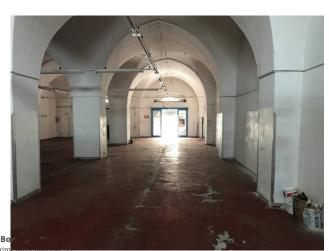

## Commercial Property for sale in Muro Leccese 209369

€ 240.000 Ref. CBI069-2123-132373

897 sq.m. | Bathrooms: 4 | Rooms: 14

PUGLIA - SALENTO - MURO LECCESE

Excellently connected, on a busy road, near the railway station, we offer for sale, in Muro Leccese, a large star-vaulted commercial space with an adjoining apartment on the upper floor.

The ground floor building, dating back to the early 1900s, has retained the style and charm of the large and ancient covered markets of the time. The large star-vaulted rooms favor various kinds of commercial initiatives, thanks to the generous dimensions of the rooms connected to each other in sight. Other smaller rooms that can be used for offices and services, and an open area of around 50 sq m, complete the level.