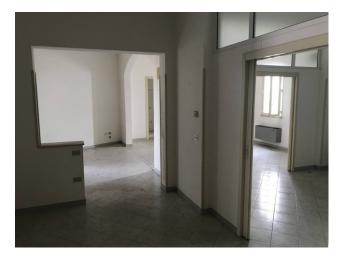

The ground floor building, dating back to the early 1900s, has retained the style and charm of the large and ancient covered markets of the time. The large star-vaulted rooms favor various kinds of commercial initiatives, thanks to the generous dimensions of the rooms connected to each other in sight. Other smaller rooms that can be used for offices and services, and an open area of around 50 sq m, complete the level.

The upper floor, connected by an internal staircase, is currently a bright apartment with a large terrace. The recently renovated rooms could also be transformed into offices, thus allowing the creation of the commercial and administrative floor on two connected levels of approximately 430 m2. It also lends itself to becoming an accommodation facility.