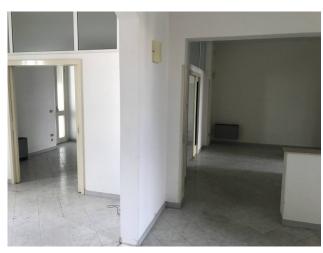

The ground floor building, dating back to the early 1900s, has retained the style and charm of the large and ancient covered markets of the time. The large star-vaulted rooms favor various kinds of commercial initiatives, thanks to the generous dimensions of the rooms connected to each other in sight. Other smaller rooms that can be used for offices and services, and an open area of around 50 sq m, complete the level.

The upper floor, connected by an internal staircase, is currently a bright apartment with a large terrace. The recently renovated rooms could also be transformed into offices, thus allowing the creation of the commercial and administrative floor on two connected levels of approximately 430 m2. It also lends itself to becoming an accommodation facility.