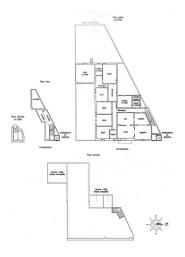

The ground floor building, dating back to the early 1900s, has retained the style and charm of the large and ancient covered markets of the time. The large star-vaulted rooms favor various kinds of commercial initiatives, thanks to the generous dimensions of the rooms connected to each other in sight. Other smaller rooms that can be used for offices and services, and an open area of around 50 sq m, complete the level.

The upper floor, connected by an internal staircase, is currently a bright apartment with a large terrace. The recently renovated rooms could also be transformed into offices, thus allowing the creation of the commercial and administrative floor on two connected levels of approximately 430 m2. It also lends itself to becoming an accommodation facility.

## **Features**

Gruppo Bodini □LECCE - Via 95 Reggimento Fanteria, 11  $\hfill \square MAGLIE$  - Via Trento e Trieste, 22 □GALLIPOLI - Corso Roma, 7 - 73100 Lecce (LE) (+39) 0832 099369

| Property ID: CBI069-2123-132373 | Contract: Sale             |
|---------------------------------|----------------------------|
| Categoria: Commercial Property  | Address: Via Indipendenza  |
| Zip Code: 73036                 | Municipality: Muro Leccese |
| Total sqm: 897 sq.m.            | Livable surface: 850.00    |
| Bathrooms: 4                    | Rooms: 14                  |
| Internal condition: Good        | Covered sq.m.: 850 sq.m.   |
| Uncovered sq.m.: 50 sq.m.       | Number of shop windows: 2  |
| Independent heating: Heating    |                            |