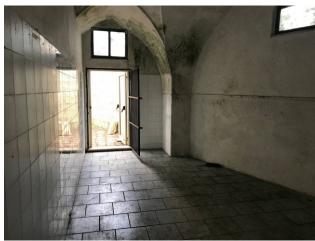

The ground floor building, dating back to the early 1900s, has retained the style and charm of the large and ancient covered markets of the time. The large star-vaulted rooms favor various kinds of commercial initiatives, thanks to the generous dimensions of the rooms connected to each other in sight. Other smaller rooms that can be used for offices and services, and an open area of around 50 sq m, complete the level.