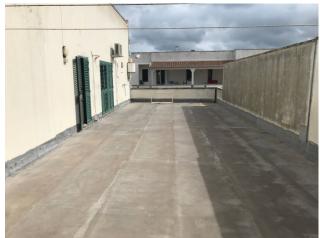

The upper floor, connected by an internal staircase, is currently a bright apartment with a large terrace. The recently renovated rooms could also be transformed into offices, thus allowing the creation of the commercial and administrative floor on two connected levels of approximately 430 m2. It also lends itself to becoming an accommodation facility.