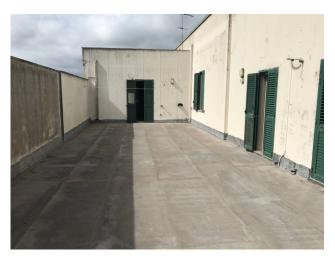

The upper floor, connected by an internal staircase, is currently a bright apartment with a large terrace. The recently renovated rooms could also be transformed into offices, thus allowing the creation of the commercial and administrative floor on two connected levels of approximately 430 m2. It also lends itself to becoming an accommodation facility.