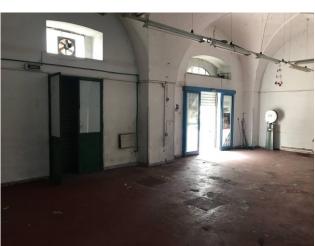

The ground floor building, dating back to the early 1900s, has retained the style and charm of the large and ancient covered markets of the time. The large star-vaulted rooms favor various kinds of commercial initiatives, thanks to the generous dimensions of the rooms connected to each other in sight. Other smaller rooms that can be used for offices and services, and an open area of around 50 sq m, complete the level.