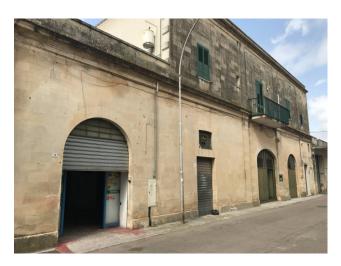

## Commercial Property for sale in Muro Leccese 209369

€ 240.000 Ref. CBI069-2123-132373

897 sq.m. | Bathrooms: 4 | Rooms: 14

PUGLIA - SALENTO - MURO LECCESE

Excellently connected, on a busy road, near the railway station, we offer for sale, in Muro Leccese, a large star-vaulted commercial space with an adjoining apartment on the upper floor.

The ground floor building, dating back to the early 1900s, has retained the style and charm of the large and ancient covered markets of the time. The large star-vaulted rooms favor various kinds of commercial initiatives, thanks to the generous dimensions of the rooms connected to each other in sight. Other smaller rooms that can be used for offices and services, and an open area of around 50 sq m, complete the level.

The upper floor, connected by an internal staircase, is currently a bright apartment with a large terrace. The recently renovated rooms could also be transformed into offices, thus allowing the creation of the commercial and administrative floor on two connected levels of approximately 430 m2. It also lends itself to becoming an accommodation facility.