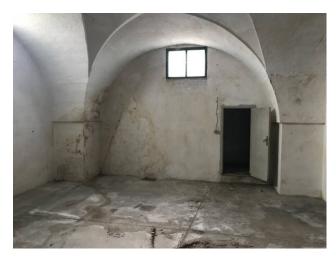

The ground floor building, dating back to the early 1900s, has retained the style and charm of the large and ancient covered markets of the time. The large star-vaulted rooms favor various kinds of commercial initiatives, thanks to the generous dimensions of the rooms connected to each other in sight. Other smaller rooms that can be used for offices and services, and an open area of around 50 sq m, complete the level.