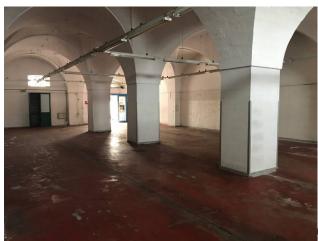

The ground floor building, dating back to the early 1900s, has retained the style and charm of the large and ancient covered markets of the time. The large star-vaulted rooms favor various kinds of commercial initiatives, thanks to the generous dimensions of the rooms connected to each other in sight. Other smaller rooms that can be used for offices and services, and an open area of around 50 sq m, complete the level.