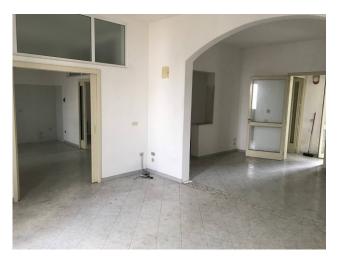

The ground floor building, dating back to the early 1900s, has retained the style and charm of the large and ancient covered markets of the time. The large star-vaulted rooms favor various kinds of commercial initiatives, thanks to the generous dimensions of the rooms connected to each other in sight. Other smaller rooms that can be used for offices and services, and an open area of around 50 sq m, complete the level.

The upper floor, connected by an internal staircase, is currently a bright apartment with a large terrace. The recently renovated rooms could also be transformed into offices, thus allowing the creation of the commercial and administrative floor on two connected levels of approximately 430 m2. It also lends itself to becoming an accommodation facility.