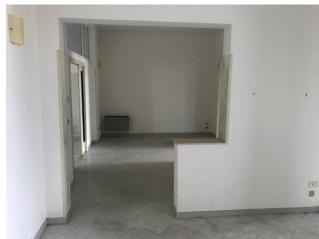

The ground floor building, dating back to the early 1900s, has retained the style and charm of the large and ancient covered markets of the time. The large star-vaulted rooms favor various kinds of commercial initiatives, thanks to the generous dimensions of the rooms connected to each other in sight. Other smaller rooms that can be used for offices and services, and an open area of around 50 sq m, complete the level.

The upper floor, connected by an internal staircase, is currently a bright apartment with a large terrace. The recently renovated rooms could also be transformed into offices, thus allowing the creation of the commercial and administrative floor on two connected levels of approximately 430 m2. It also lends itself to becoming an accommodation facility.