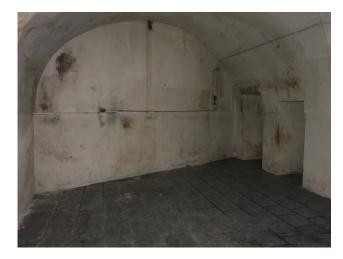

The ground floor building, dating back to the early 1900s, has retained the style and charm of the large and ancient covered markets of the time. The large star-vaulted rooms favor various kinds of commercial initiatives, thanks to the generous dimensions of the rooms connected to each other in sight. Other smaller rooms that can be used for offices and services, and an open area of around 50 sq m, complete the level.