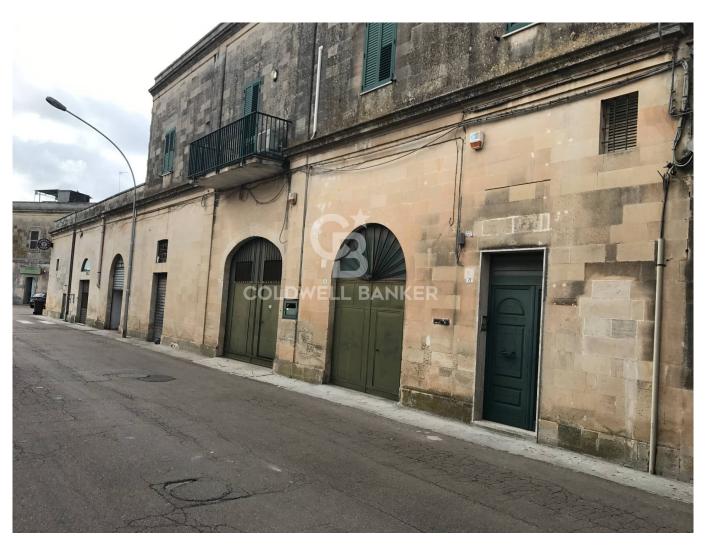

## Commercial Property for sale in Muro Leccese 209369

€ 240.000 Ref. CBI069-2123-132373

897 sq.m. | Bathrooms: 4 | Rooms: 14

PUGLIA - SALENTO - MURO LECCESE

Excellently connected, on a busy road, near the railway station, we offer for sale, in Muro Leccese, a large star-vaulted commercial space with an adjoining apartment on the upper floor.

The ground floor building, dating back to the early 1900s, has retained the style and charm of the large and ancient covered markets of the time. The large star-vaulted rooms favor various kinds of commercial initiatives, thanks to the generous dimensions of the rooms connected to each other in sight. Other smaller rooms that can be used for offices and services, and an open area of around 50 sq m, complete the level.

Muro Leccese is 30 km from Lecce and less than 70 from Brindisi airport.