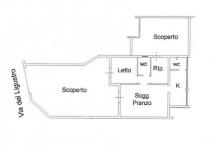

The complex is arranged on two levels; 4 apartments are located on the ground floor, while the other 4 on the first one, for a total surface of 60 sqm each.

They all consists of an open living room/dining area, kitchen, double bedroom and two bathrooms, one in the living area and the other one next to the bedroom.

All the apartments, in addition to having an independent entrance, have an outdoor space, i.e. a paved garden on the ground floors ranging from 30 to 80 sqm and large balconies of about 25 smq for the apartments on the first floor.

PIANO TERRA H=2,95

PIANO TERRA H=2,95

PIANO TERRA H=2,95

PIANO PRIMO H=2,95

Λ

PIANO TERRA