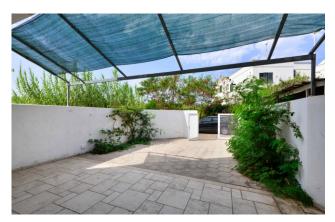

All the apartments, in addition to having an independent entrance, have an outdoor space, i.e. a paved garden on the ground floors ranging from 30 to 80 sqm and large balconies of about 25 smq for the apartments on the first floor.

### Features

| Contract: Sale                                                        |
|-----------------------------------------------------------------------|
| Address: Vico del Ligustro                                            |
| Municipality: Gallipoli                                               |
| Livable surface: 1000.00                                              |
| Bathrooms: 16                                                         |
| Internal condition: Excellent                                         |
| Total floors: 2                                                       |
| Current Status: Available after the deed of sale                      |
| Garden: Private, 360 sq.m.                                            |
| Kitchen: Kitchenette                                                  |
| SAT Tv : Independent                                                  |
| High-speed internet connection                                        |
| Electric system : Compliant with the building regulations of the time |
| Alluminium fixtures                                                   |
| Airport distance                                                      |
| •                                                                     |