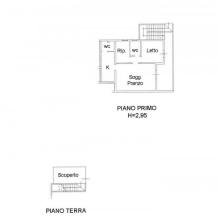

The complex is arranged on two levels; 4 apartments are located on the ground floor, while the other 4 on the first one, for a total surface of 60 sqm each.

They all consists of an open living room/dining area, kitchen, double bedroom and two bathrooms, one in the living area and the other one next to the bedroom.

All the apartments, in addition to having an independent entrance, have an outdoor space, i.e. a paved garden on the ground floors ranging from 30 to 80 sqm and large balconies of about 25 smq for the apartments on the first floor.

PIANO TERRA H=2,95

PIANO TERRA H=2,95

PIANO TERRA H=2,95

PIANO PRIMO H=2,95

Λ

PIANO TERRA