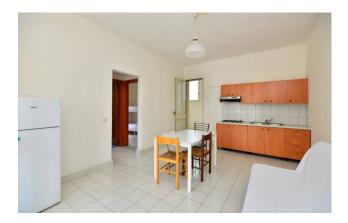

The complex is arranged on two levels; 4 apartments are located on the ground floor, while the other 4 on the first one, for a total surface of 60 sqm each.

They all consists of an open living room/dining area, kitchen, double bedroom and two bathrooms, one in the living area and the other one next to the bedroom.