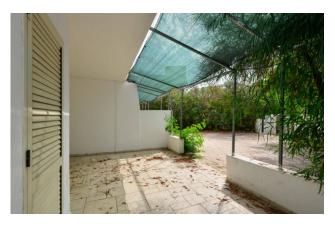

All the apartments, in addition to having an independent entrance, have an outdoor space, i.e. a paved garden on the ground floors ranging from 30 to 80 sqm and large balconies of about 25 smq for the apartments on the first floor.