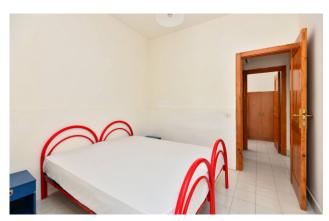

The complex is arranged on two levels; 4 apartments are located on the ground floor, while the other 4 on the first one, for a total surface of 60 sqm each.

They all consists of an open living room/dining area, kitchen, double bedroom and two bathrooms, one in the living area and the other one next to the bedroom.