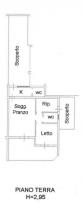

The complex is arranged on two levels; 4 apartments are located on the ground floor, while the other 4 on the first one, for a total surface of 60 sqm each.

They all consists of an open living room/dining area, kitchen, double bedroom and two bathrooms, one in the living area and the other one next to the bedroom.

All the apartments, in addition to having an independent entrance, have an outdoor space, i.e. a paved garden on the ground floors ranging from 30 to 80 sqm and large balconies of about 25 smq for the apartments on the first floor.

PIANO TERRA H=2,95

PIANO TERRA H=2,95

PIANO TERRA H=2,95

PIANO PRIMO H=2,95

Λ

PIANO TERRA