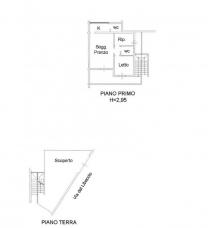

The complex is arranged on two levels; 4 apartments are located on the ground floor, while the other 4 on the first one, for a total surface of 60 sqm each.

They all consists of an open living room/dining area, kitchen, double bedroom and two bathrooms, one in the living area and the other one next to the bedroom.

All the apartments, in addition to having an independent entrance, have an outdoor space, i.e. a paved garden on the ground floors ranging from 30 to 80 sqm and large balconies of about 25 smq for the apartments on the first floor.

PIANO TERRA H=2,95

PIANO TERRA H=2,95

PIANO TERRA H=2,95

PIANO PRIMO H=2,95

Λ

PIANO TERRA