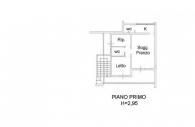

The complex is arranged on two levels; 4 apartments are located on the ground floor, while the other 4 on the first one, for a total surface of 60 sqm each.

They all consists of an open living room/dining area, kitchen, double bedroom and two bathrooms, one in the living area and the other one next to the bedroom.

All the apartments, in addition to having an independent entrance, have an outdoor space, i.e. a paved garden on the ground floors ranging from 30 to 80 sqm and large balconies of about 25 smq for the apartments on the first floor.

PIANO TERRA H=2,95

PIANO TERRA H=2,95

PIANO TERRA H=2,95

PIANO PRIMO H=2,95

Λ

PIANO TERRA