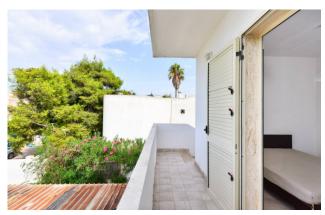

All the apartments, in addition to having an independent entrance, have an outdoor space, i.e. a paved garden on the ground floors ranging from 30 to 80 sqm and large balconies of about 25 smq for the apartments on the first floor.