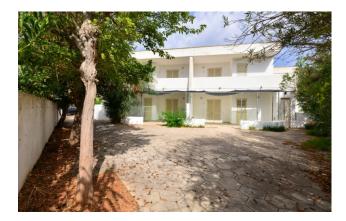

The complex is arranged on two levels; 4 apartments are located on the ground floor, while the other 4 on the first one, for a total surface of 60 sqm each.

They all consists of an open living room/dining area, kitchen, double bedroom and two bathrooms, one in the living area and the other one next to the bedroom.

All the apartments, in addition to having an independent entrance, have an outdoor space, i.e. a paved garden on the ground floors ranging from 30 to 80 sqm and large balconies of about 25 smq for the apartments on the first floor.