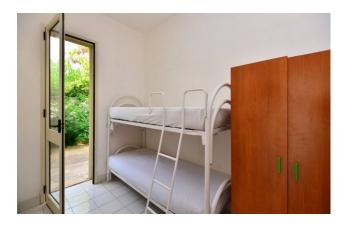

The complex is arranged on two levels; 4 apartments are located on the ground floor, while the other 4 on the first one, for a total surface of 60 sqm each.

They all consists of an open living room/dining area, kitchen, double bedroom and two bathrooms, one in the living area and the other one next to the bedroom.

All the apartments, in addition to having an independent entrance, have an outdoor space, i.e. a paved garden on the ground floors ranging from 30 to 80 sqm and large balconies of about 25 smq for the apartments on the first floor.