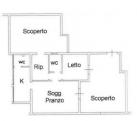

The complex is arranged on two levels; 4 apartments are located on the ground floor, while the other 4 on the first one, for a total surface of 60 sqm each.

They all consists of an open living room/dining area, kitchen, double bedroom and two bathrooms, one in the living area and the other one next to the bedroom.

All the apartments, in addition to having an independent entrance, have an outdoor space, i.e. a paved garden on the ground floors ranging from 30 to 80 sqm and large balconies of about 25 smq for the apartments on the first floor.

PIANO TERRA H=2,95

PIANO TERRA H=2,95

PIANO TERRA H=2,95

PIANO PRIMO H=2,95

Λ

PIANO TERRA