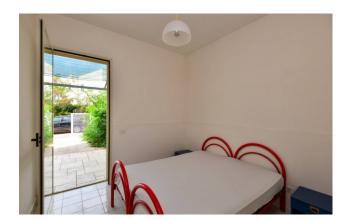

The complex is arranged on two levels; 4 apartments are located on the ground floor, while the other 4 on the first one, for a total surface of 60 sqm each.

They all consists of an open living room/dining area, kitchen, double bedroom and two bathrooms, one in the living area and the other one next to the bedroom.