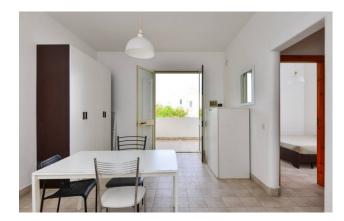

The complex is arranged on two levels; 4 apartments are located on the ground floor, while the other 4 on the first one, for a total surface of 60 sqm each.

They all consists of an open living room/dining area, kitchen, double bedroom and two bathrooms, one in the living area and the other one next to the bedroom.

All the apartments, in addition to having an independent entrance, have an outdoor space, i.e. a paved garden on the ground floors ranging from 30 to 80 sqm and large balconies of about 25 smq for the apartments on the first floor.