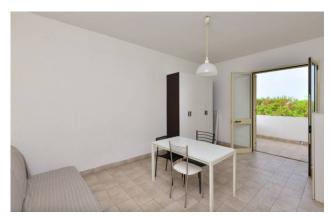

The complex is arranged on two levels; 4 apartments are located on the ground floor, while the other 4 on the first one, for a total surface of 60 sqm each.

They all consists of an open living room/dining area, kitchen, double bedroom and two bathrooms, one in the living area and the other one next to the bedroom.

All the apartments, in addition to having an independent entrance, have an outdoor space, i.e. a paved garden on the ground floors ranging from 30 to 80 sqm and large balconies of about 25 smq for the apartments on the first floor.