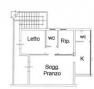

The complex is arranged on two levels; 4 apartments are located on the ground floor, while the other 4 on the first one, for a total surface of 60 sqm each.

They all consists of an open living room/dining area, kitchen, double bedroom and two bathrooms, one in the living area and the other one next to the bedroom.

All the apartments, in addition to having an independent entrance, have an outdoor space, i.e. a paved garden on the ground floors ranging from 30 to 80 sqm and large balconies of about 25 smq for the apartments on the first floor.

PIANO TERRA H=2,95

PIANO TERRA H=2,95

PIANO TERRA H=2,95

PIANO PRIMO H=2,95

Λ

PIANO TERRA