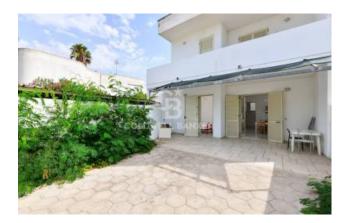

All the apartments, in addition to having an independent entrance, have an outdoor space, i.e. a paved garden on the ground floors ranging from 30 to 80 sqm and large balconies of about 25 smq for the apartments on the first floor.