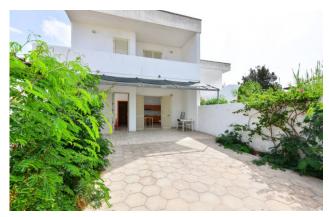

The complex is arranged on two levels; 4 apartments are located on the ground floor, while the other 4 on the first one, for a total surface of 60 sqm each.

They all consists of an open living room/dining area, kitchen, double bedroom and two bathrooms, one in the living area and the other one next to the bedroom.

All the apartments, in addition to having an independent entrance, have an outdoor space, i.e. a paved garden on the ground floors ranging from 30 to 80 sqm and large balconies of about 25 smq for the apartments on the first floor.