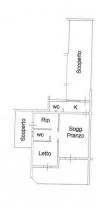

The complex is arranged on two levels; 4 apartments are located on the ground floor, while the other 4 on the first one, for a total surface of 60 sqm each.

They all consists of an open living room/dining area, kitchen, double bedroom and two bathrooms, one in the living area and the other one next to the bedroom.

All the apartments, in addition to having an independent entrance, have an outdoor space, i.e. a paved garden on the ground floors ranging from 30 to 80 sqm and large balconies of about 25 smq for the apartments on the first floor.

PIANO TERRA H=2,95

PIANO TERRA H=2,95

PIANO TERRA H=2,95

PIANO PRIMO H=2,95

Λ

PIANO TERRA