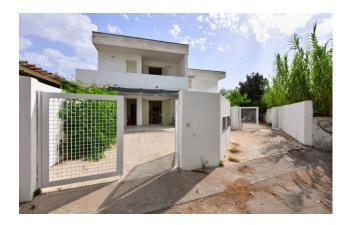

## 1.100 sq.m. | Bathrooms: 16 | Bedrooms: 8 | Rooms: 16

GALLIPOLI - LECCE - SALENTO

Just 300 meters from the crystal clear sea of Baia Verde and its beautiful golden beaches, we offer for sale a large real estate complex consisting of 8 independent residential units, for a total surface area of approx. 1000 sqm.

The complex is arranged on two levels; 4 apartments are located on the ground floor, while the other 4 on the first one, for a total surface of 60 sqm each.

They all consists of an open living room/dining area, kitchen, double bedroom and two bathrooms, one in the living area and the other one next to the bedroom.