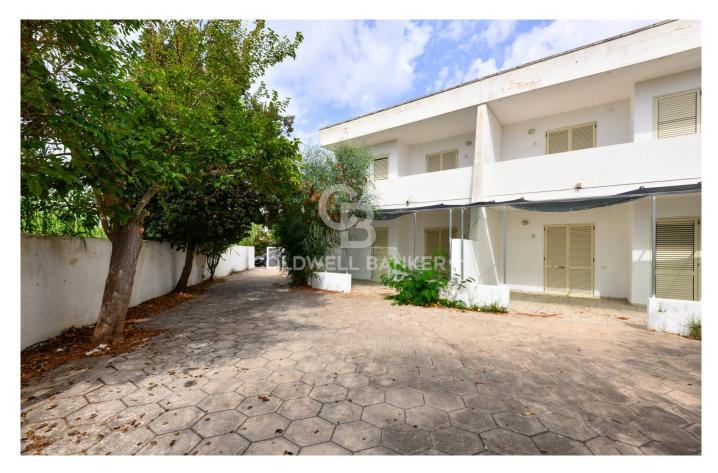

## 1.100 sq.m. | Bathrooms: 16 | Bedrooms: 8 | Rooms: 16

GALLIPOLI - LECCE - SALENTO

Just 300 meters from the crystal clear sea of Baia Verde and its beautiful golden beaches, we offer for sale a large real estate complex consisting of 8 independent residential units, for a total surface area of approx. 1000 sqm.

The complex is arranged on two levels; 4 apartments are located on the ground floor, while the other 4 on the first one, for a total surface of 60 sqm each.

They all consists of an open living room/dining area, kitchen, double bedroom and two bathrooms, one in the living area and the other one next to the bedroom.

All the apartments, in addition to having an independent entrance, have an outdoor space, i.e. a paved garden on the ground floors ranging from 30 to 80 sqm and large balconies of about 25 smq for the apartments on the first floor.