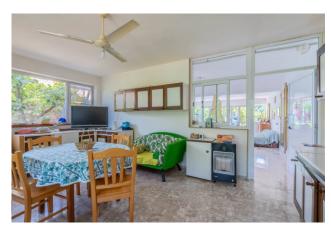

Spread over two levels, entering from the veranda porch we find a relaxation area furnished with sofas, table and chairs and a comfortable fireplace, useful for enjoying the porch even in winter.

From there you enter the entrance on the ground floor where we find a bedroom, bathroom and closet. Going down the comfortable double staircase you reach the first floor consisting of a large corner living room with access to the balcony, three bedrooms, kitchen and master bathroom.