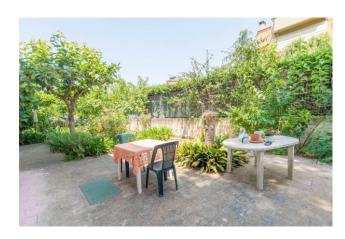

Spread over two levels, entering from the veranda porch we find a relaxation area furnished with sofas, table and chairs and a comfortable fireplace, useful for enjoying the porch even in winter.

From there you enter the entrance on the ground floor where we find a bedroom, bathroom and closet. Going down the comfortable double staircase you reach the first floor consisting of a large corner living room with access to the balcony, three bedrooms, kitchen and master bathroom.

## **Features**

| Property ID: CBI159-2225-63620                   | Contract: Sale                    |
|--------------------------------------------------|-----------------------------------|
| Categoria: Two-family villa                      | Address: VIA DUCHESSA D'ANDRIA, 7 |
| Zip Code: 76125                                  | Municipality: Trani               |
| Total sqm: 222 sq.m.                             | Bedrooms: 4                       |
| Bathrooms: 2                                     | Rooms: 6                          |
| Internal condition: Good                         | Floor: Ground Floor               |
| Total floors: 2                                  | Independent heating: Heating      |
| Parking space: Uncovered Parking                 | Date of construction: 1980        |
| Current Status: Available after the deed of sale | Balconies: Present                |
| Terrace: Present                                 | Garden: Private                   |
| Kitchen: Regular Kitchen                         |                                   |