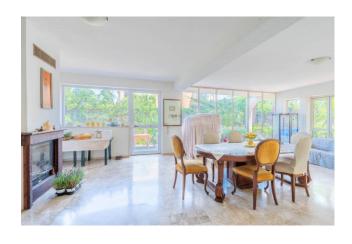

Spread over two levels, entering from the veranda porch we find a relaxation area furnished with sofas, table and chairs and a comfortable fireplace, useful for enjoying the porch even in winter.

From there you enter the entrance on the ground floor where we find a bedroom, bathroom and closet. Going down the comfortable double staircase you reach the first floor consisting of a large corner living room with access to the balcony, three bedrooms, kitchen and master bathroom.