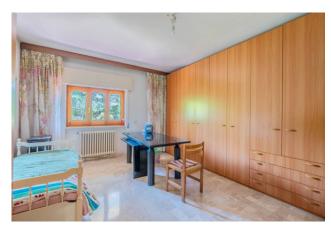

Spread over two levels, entering from the veranda porch we find a relaxation area furnished with sofas, table and chairs and a comfortable fireplace, useful for enjoying the porch even in winter.

From there you enter the entrance on the ground floor where we find a bedroom, bathroom and closet. Going down the comfortable double staircase you reach the first floor consisting of a large corner living room with access to the balcony, three bedrooms, kitchen and master bathroom.