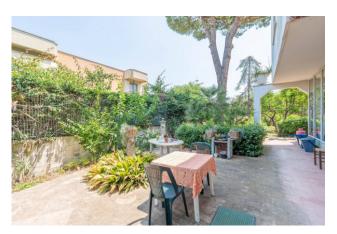

Spread over two levels, entering from the veranda porch we find a relaxation area furnished with sofas, table and chairs and a comfortable fireplace, useful for enjoying the porch even in winter.

From there you enter the entrance on the ground floor where we find a bedroom, bathroom and closet. Going down the comfortable double staircase you reach the first floor consisting of a large corner living room with access to the balcony, three bedrooms, kitchen and master bathroom.

## **Features**

| Property ID: CBI159-2225-63620                   | Contract: Sale                    |
|--------------------------------------------------|-----------------------------------|
| Categoria: Two-family villa                      | Address: VIA DUCHESSA D'ANDRIA, 7 |
| Zip Code: 76125                                  | Municipality: Trani               |
| Total sqm: 222 sq.m.                             | Bedrooms: 4                       |
| Bathrooms: 2                                     | Rooms: 6                          |
| Internal condition: Good                         | Floor: Ground Floor               |
| Total floors: 2                                  | Independent heating: Heating      |
| Parking space: Uncovered Parking                 | Date of construction: 1980        |
| Current Status: Available after the deed of sale | Balconies: Present                |
| Terrace: Present                                 | Garden: Private                   |
| Kitchen: Regular Kitchen                         |                                   |