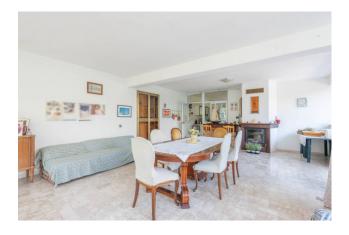

Spread over two levels, entering from the veranda porch we find a relaxation area furnished with sofas, table and chairs and a comfortable fireplace, useful for enjoying the porch even in winter.

From there you enter the entrance on the ground floor where we find a bedroom, bathroom and closet. Going down the comfortable double staircase you reach the first floor consisting of a large corner living room with access to the balcony, three bedrooms, kitchen and master bathroom.