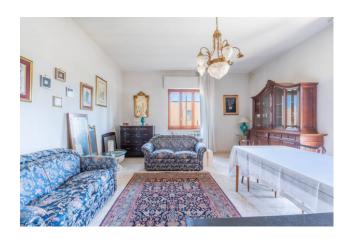

Spread over two levels, entering from the veranda porch we find a relaxation area furnished with sofas, table and chairs and a comfortable fireplace, useful for enjoying the porch even in winter.

From there you enter the entrance on the ground floor where we find a bedroom, bathroom and closet. Going down the comfortable double staircase you reach the first floor consisting of a large corner living room with access to the balcony, three bedrooms, kitchen and master bathroom.