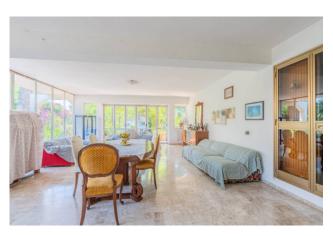

Spread over two levels, entering from the veranda porch we find a relaxation area furnished with sofas, table and chairs and a comfortable fireplace, useful for enjoying the porch even in winter.

From there you enter the entrance on the ground floor where we find a bedroom, bathroom and closet. Going down the comfortable double staircase you reach the first floor consisting of a large corner living room with access to the balcony, three bedrooms, kitchen and master bathroom.