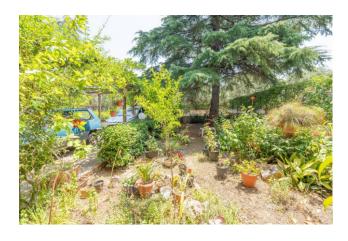

The property is in a good general state of conservation, and requires renovation works which include bathrooms and systems.

The position of the villa is strategic, well connected to the city center and the sea, you can also easily reach the state road and the motorway toll booth.

## **Features**

| Property ID: CBI159-2225-63620                   | Contract: Sale                    |
|--------------------------------------------------|-----------------------------------|
| Categoria: Two-family villa                      | Address: VIA DUCHESSA D'ANDRIA, 7 |
| Zip Code: 76125                                  | Municipality: Trani               |
| Total sqm: 222 sq.m.                             | Bedrooms: 4                       |
| Bathrooms: 2                                     | Rooms: 6                          |
| Internal condition: Good                         | Floor: Ground Floor               |
| Total floors: 2                                  | Independent heating: Heating      |
| Parking space: Uncovered Parking                 | Date of construction: 1980        |
| Current Status: Available after the deed of sale | Balconies: Present                |
| Terrace: Present                                 | Garden: Private                   |
| Kitchen: Regular Kitchen                         |                                   |