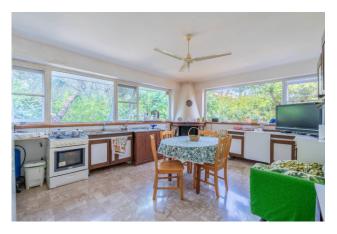

Spread over two levels, entering from the veranda porch we find a relaxation area furnished with sofas, table and chairs and a comfortable fireplace, useful for enjoying the porch even in winter.

From there you enter the entrance on the ground floor where we find a bedroom, bathroom and closet. Going down the comfortable double staircase you reach the first floor consisting of a large corner living room with access to the balcony, three bedrooms, kitchen and master bathroom.

## **Features**

| Property ID: CBI159-2225-63620                   | Contract: Sale                    |
|--------------------------------------------------|-----------------------------------|
| Categoria: Two-family villa                      | Address: VIA DUCHESSA D'ANDRIA, 7 |
| Zip Code: 76125                                  | Municipality: Trani               |
| Total sqm: 222 sq.m.                             | Bedrooms: 4                       |
| Bathrooms: 2                                     | Rooms: 6                          |
| Internal condition: Good                         | Floor: Ground Floor               |
| Total floors: 2                                  | Independent heating: Heating      |
| Parking space: Uncovered Parking                 | Date of construction: 1980        |
| Current Status: Available after the deed of sale | Balconies: Present                |
| Terrace: Present                                 | Garden: Private                   |
| Kitchen: Regular Kitchen                         |                                   |