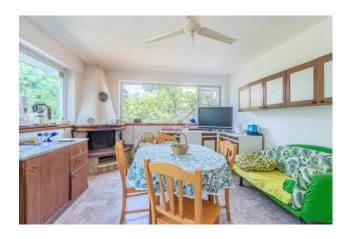

Spread over two levels, entering from the veranda porch we find a relaxation area furnished with sofas, table and chairs and a comfortable fireplace, useful for enjoying the porch even in winter.

From there you enter the entrance on the ground floor where we find a bedroom, bathroom and closet. Going down the comfortable double staircase you reach the first floor consisting of a large corner living room with access to the balcony, three bedrooms, kitchen and master bathroom.

## **Features**

| Property ID: CBI159-2225-63620                   | Contract: Sale                    |
|--------------------------------------------------|-----------------------------------|
| Categoria: Two-family villa                      | Address: VIA DUCHESSA D'ANDRIA, 7 |
| Zip Code: 76125                                  | Municipality: Trani               |
| Total sqm: 222 sq.m.                             | Bedrooms: 4                       |
| Bathrooms: 2                                     | Rooms: 6                          |
| Internal condition: Good                         | Floor: Ground Floor               |
| Total floors: 2                                  | Independent heating: Heating      |
| Parking space: Uncovered Parking                 | Date of construction: 1980        |
| Current Status: Available after the deed of sale | Balconies: Present                |
| Terrace: Present                                 | Garden: Private                   |
| Kitchen: Regular Kitchen                         |                                   |