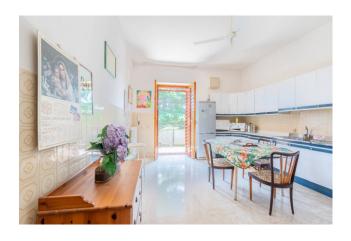

Spread over two levels, entering from the veranda porch we find a relaxation area furnished with sofas, table and chairs and a comfortable fireplace, useful for enjoying the porch even in winter.

From there you enter the entrance on the ground floor where we find a bedroom, bathroom and closet. Going down the comfortable double staircase you reach the first floor consisting of a large corner living room with access to the balcony, three bedrooms, kitchen and master bathroom.