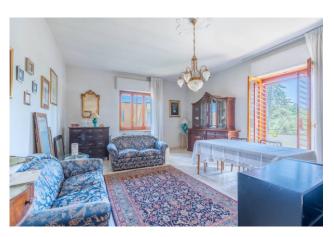

Spread over two levels, entering from the veranda porch we find a relaxation area furnished with sofas, table and chairs and a comfortable fireplace, useful for enjoying the porch even in winter.

From there you enter the entrance on the ground floor where we find a bedroom, bathroom and closet. Going down the comfortable double staircase you reach the first floor consisting of a large corner living room with access to the balcony, three bedrooms, kitchen and master bathroom.