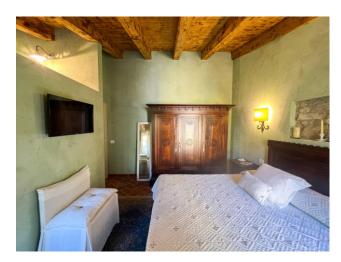

### 60 sq.m. | Bathrooms: 1 | Bedrooms: 1 | Rooms: 2

In the heart of the historic centre of Desenzano del Garda, we offer a charming two-room apartment with independent entrance and exclusive courtyard. The flat of about 60 sqm, is arranged on two levels connected by an internal lift and externally by a characteristic stone staircase. On the ground floor we have the living area with living room and open kitchen. A lovely and unique private courtyard offers the possibility of outdoor living many months of the year, in a corner of paradise where the colours of the flowers, privacy and silence provide charm and relaxation. On the upper floor we find a cosy double bedroom opening onto a small balcony overlooking the courtyard. The natural materials - wood, stone, marble and terracotta - make the flat particularly warm and romantic, elegant and precious. The convenience of the historic centre at your fingertips is combined with a magical and unique atmosphere of tranquillity.