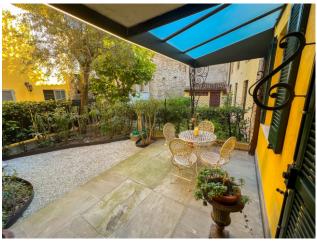

### 60 sq.m. | Bathrooms: 1 | Bedrooms: 1 | Rooms: 2

In the heart of the historic centre of Desenzano del Garda, we offer a charming two-room apartment with independent entrance and exclusive courtyard. The flat of about 60 sqm, is arranged on two levels connected by an internal lift and externally by a characteristic stone staircase. On the ground floor we have the living area with living room and open kitchen. A lovely and unique private courtyard offers the possibility of outdoor living many months of the year, in a corner of paradise where the colours of the flowers, privacy and silence provide charm and relaxation. On the upper floor we find a cosy double bedroom opening onto a small balcony overlooking the courtyard. The natural materials - wood, stone, marble and terracotta - make the flat particularly warm and romantic, elegant and precious. The convenience of the historic centre at your fingertips is combined with a magical and unique atmosphere of tranquillity.