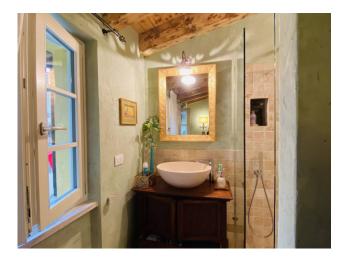

### 60 sq.m. | Bathrooms: 1 | Bedrooms: 1 | Rooms: 2

In the heart of the historic centre of Desenzano del Garda, we offer a charming two-room apartment with independent entrance and exclusive courtyard. The flat of about 60 sqm, is arranged on two levels connected by an internal lift and externally by a characteristic stone staircase. On the ground floor we have the living area with living room and open kitchen. A lovely and unique private courtyard offers the possibility of outdoor living many months of the year, in a corner of paradise where the colours of the flowers, privacy and silence provide charm and relaxation. On the upper floor we find a cosy double bedroom opening onto a small balcony overlooking the courtyard. The natural materials - wood, stone, marble and terracotta - make the flat particularly warm and romantic, elegant and precious. The convenience of the historic centre at your fingertips is combined with a magical and unique atmosphere of tranquillity.

#### **Features**

| Property ID: CBI119-1341-274                     | Contract: Sale                    |
|--------------------------------------------------|-----------------------------------|
| Categoria: Independent apartment                 | Address: via castello             |
| Zip Code: 25017                                  | Municipality: Desenzano del Garda |
| Total sqm: 60 sq.m.                              | Bedrooms: 1                       |
| Bathrooms: 1                                     | Rooms: 2                          |
| Internal condition: Excellent                    | Floor: On two-levels              |
| Total floors: 2                                  | Independent heating: Heating      |
| Lift: Yes                                        | Date of construction: 1800        |
| Current Status: Available after the deed of sale | Balconies: Present, 4 sq.m.       |
| Garden: Private, 25 sq.m.                        | Sea distance: 240 meter           |
| Kitchen: Exposed Kitchen                         | Tv Antenna : Autonomous           |
| Porch : 20 [                                     | Tv SAT : Autonomous               |
| ADSL Coverage                                    | Fastweb Coverage                  |
| Telephone System                                 | Wiring : By Law                   |
| Sanitary Suspended                               | Shower                            |
| Wooden Window Frames                             | Shutters                          |
| Land : 25 []                                     |                                   |