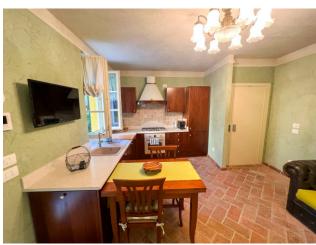

### 60 sq.m. | Bathrooms: 1 | Bedrooms: 1 | Rooms: 2

In the heart of the historic centre of Desenzano del Garda, we offer a charming two-room apartment with independent entrance and exclusive courtyard. The flat of about 60 sqm, is arranged on two levels connected by an internal lift and externally by a characteristic stone staircase. On the ground floor we have the living area with living room and open kitchen. A lovely and unique private courtyard offers the possibility of outdoor living many months of the year, in a corner of paradise where the colours of the flowers, privacy and silence provide charm and relaxation. On the upper floor we find a cosy double bedroom opening onto a small balcony overlooking the courtyard. The natural materials - wood, stone, marble and terracotta - make the flat particularly warm and romantic, elegant and precious. The convenience of the historic centre at your fingertips is combined with a magical and unique atmosphere of tranquillity.