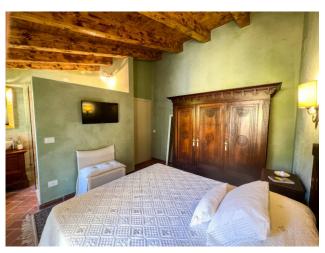

### 60 sq.m. | Bathrooms: 1 | Bedrooms: 1 | Rooms: 2

In the heart of the historic centre of Desenzano del Garda, we offer a charming two-room apartment with independent entrance and exclusive courtyard. The flat of about 60 sqm, is arranged on two levels connected by an internal lift and externally by a characteristic stone staircase. On the ground floor we have the living area with living room and open kitchen. A lovely and unique private courtyard offers the possibility of outdoor living many months of the year, in a corner of paradise where the colours of the flowers, privacy and silence provide charm and relaxation. On the upper floor we find a cosy double bedroom opening onto a small balcony overlooking the courtyard. The natural materials - wood, stone, marble and terracotta - make the flat particularly warm and romantic, elegant and precious. The convenience of the historic centre at your fingertips is combined with a magical and unique atmosphere of tranquillity.