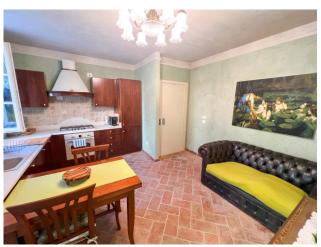

### 60 sq.m. | Bathrooms: 1 | Bedrooms: 1 | Rooms: 2

In the heart of the historic centre of Desenzano del Garda, we offer a charming two-room apartment with independent entrance and exclusive courtyard. The flat of about 60 sqm, is arranged on two levels connected by an internal lift and externally by a characteristic stone staircase. On the ground floor we have the living area with living room and open kitchen. A lovely and unique private courtyard offers the possibility of outdoor living many months of the year, in a corner of paradise where the colours of the flowers, privacy and silence provide charm and relaxation. On the upper floor we find a cosy double bedroom opening onto a small balcony overlooking the courtyard. The natural materials - wood, stone, marble and terracotta - make the flat particularly warm and romantic, elegant and precious. The convenience of the historic centre at your fingertips is combined with a magical and unique atmosphere of tranquillity.