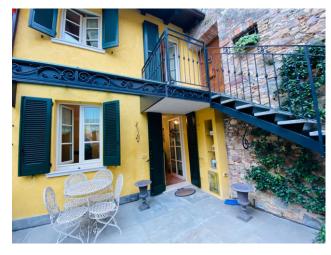

### 60 sq.m. | Bathrooms: 1 | Bedrooms: 1 | Rooms: 2

In the heart of the historic centre of Desenzano del Garda, we offer a charming two-room apartment with independent entrance and exclusive courtyard. The flat of about 60 sqm, is arranged on two levels connected by an internal lift and externally by a characteristic stone staircase. On the ground floor we have the living area with living room and open kitchen. A lovely and unique private courtyard offers the possibility of outdoor living many months of the year, in a corner of paradise where the colours of the flowers, privacy and silence provide charm and relaxation. On the upper floor we find a cosy double bedroom opening onto a small balcony overlooking the courtyard. The natural materials - wood, stone, marble and terracotta - make the flat particularly warm and romantic, elegant and precious. The convenience of the historic centre at your fingertips is combined with a magical and unique atmosphere of tranquillity.