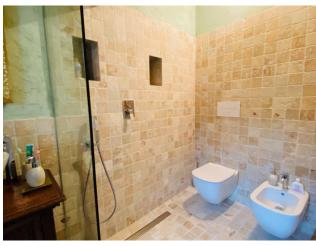

### 60 sq.m. | Bathrooms: 1 | Bedrooms: 1 | Rooms: 2

In the heart of the historic centre of Desenzano del Garda, we offer a charming two-room apartment with independent entrance and exclusive courtyard. The flat of about 60 sqm, is arranged on two levels connected by an internal lift and externally by a characteristic stone staircase. On the ground floor we have the living area with living room and open kitchen. A lovely and unique private courtyard offers the possibility of outdoor living many months of the year, in a corner of paradise where the colours of the flowers, privacy and silence provide charm and relaxation. On the upper floor we find a cosy double bedroom opening onto a small balcony overlooking the courtyard. The natural materials - wood, stone, marble and terracotta - make the flat particularly warm and romantic, elegant and precious. The convenience of the historic centre at your fingertips is combined with a magical and unique atmosphere of tranquillity.

#### **Features**

| Property ID: CBI119-1341-274                     | Contract: Sale                    |
|--------------------------------------------------|-----------------------------------|
| Categoria: Independent apartment                 | Address: via castello             |
| Zip Code: 25017                                  | Municipality: Desenzano del Garda |
| Total sqm: 60 sq.m.                              | Bedrooms: 1                       |
| Bathrooms: 1                                     | Rooms: 2                          |
| Internal condition: Excellent                    | Floor: On two-levels              |
| Total floors: 2                                  | Independent heating: Heating      |
| Lift: Yes                                        | Date of construction: 1800        |
| Current Status: Available after the deed of sale | Balconies: Present, 4 sq.m.       |
| Garden: Private, 25 sq.m.                        | Sea distance: 240 meter           |
| Kitchen: Exposed Kitchen                         | Tv Antenna : Autonomous           |
| Porch : 20 [                                     | Tv SAT : Autonomous               |
| ADSL Coverage                                    | Fastweb Coverage                  |
| Telephone System                                 | Wiring : By Law                   |
| Sanitary Suspended                               | Shower                            |
| Wooden Window Frames                             | Shutters                          |
| Land : 25 []                                     |                                   |