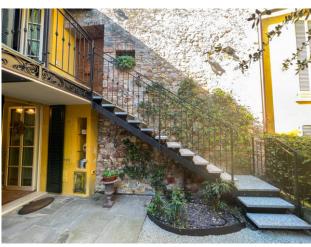

### 60 sq.m. | Bathrooms: 1 | Bedrooms: 1 | Rooms: 2

In the heart of the historic centre of Desenzano del Garda, we offer a charming two-room apartment with independent entrance and exclusive courtyard. The flat of about 60 sqm, is arranged on two levels connected by an internal lift and externally by a characteristic stone staircase. On the ground floor we have the living area with living room and open kitchen. A lovely and unique private courtyard offers the possibility of outdoor living many months of the year, in a corner of paradise where the colours of the flowers, privacy and silence provide charm and relaxation. On the upper floor we find a cosy double bedroom opening onto a small balcony overlooking the courtyard. The natural materials - wood, stone, marble and terracotta - make the flat particularly warm and romantic, elegant and precious. The convenience of the historic centre at your fingertips is combined with a magical and unique atmosphere of tranquillity.