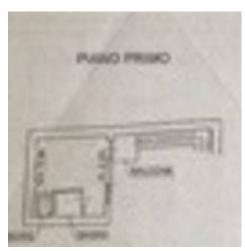

### 60 sq.m. | Bathrooms: 1 | Bedrooms: 1 | Rooms: 2

In the heart of the historic centre of Desenzano del Garda, we offer a charming two-room apartment with independent entrance and exclusive courtyard. The flat of about 60 sqm, is arranged on two levels connected by an internal lift and externally by a characteristic stone staircase. On the ground floor we have the living area with living room and open kitchen. A lovely and unique private courtyard offers the possibility of outdoor living many months of the year, in a corner of paradise where the colours of the flowers, privacy and silence provide charm and relaxation. On the upper floor we find a cosy double bedroom opening onto a small balcony overlooking the courtyard. The natural materials - wood, stone, marble and terracotta - make the flat particularly warm and romantic, elegant and precious. The convenience of the historic centre at your fingertips is combined with a magical and unique atmosphere of tranquillity.

#### **Features**

| Property ID: CBI119-1341-274                     | Contract: Sale                    |
|--------------------------------------------------|-----------------------------------|
| Categoria: Independent apartment                 | Address: via castello             |
| Zip Code: 25017                                  | Municipality: Desenzano del Garda |
| Total sqm: 60 sq.m.                              | Bedrooms: 1                       |
| Bathrooms: 1                                     | Rooms: 2                          |
| Internal condition: Excellent                    | Floor: On two-levels              |
| Total floors: 2                                  | Independent heating: Heating      |
| Lift: Yes                                        | Date of construction: 1800        |
| Current Status: Available after the deed of sale | Balconies: Present, 4 sq.m.       |
| Garden: Private, 25 sq.m.                        | Sea distance: 240 meter           |
| Kitchen: Exposed Kitchen                         | Tv Antenna : Autonomous           |
| Porch : 20 [                                     | Tv SAT : Autonomous               |
| ADSL Coverage                                    | Fastweb Coverage                  |
| Telephone System                                 | Wiring : By Law                   |
| Sanitary Suspended                               | Shower                            |
| Wooden Window Frames                             | Shutters                          |
| Land : 25 []                                     |                                   |