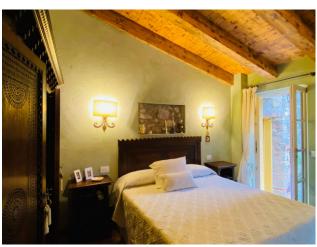

### 60 sq.m. | Bathrooms: 1 | Bedrooms: 1 | Rooms: 2

In the heart of the historic centre of Desenzano del Garda, we offer a charming two-room apartment with independent entrance and exclusive courtyard. The flat of about 60 sqm, is arranged on two levels connected by an internal lift and externally by a characteristic stone staircase. On the ground floor we have the living area with living room and open kitchen. A lovely and unique private courtyard offers the possibility of outdoor living many months of the year, in a corner of paradise where the colours of the flowers, privacy and silence provide charm and relaxation. On the upper floor we find a cosy double bedroom opening onto a small balcony overlooking the courtyard. The natural materials - wood, stone, marble and terracotta - make the flat particularly warm and romantic, elegant and precious. The convenience of the historic centre at your fingertips is combined with a magical and unique atmosphere of tranquillity.