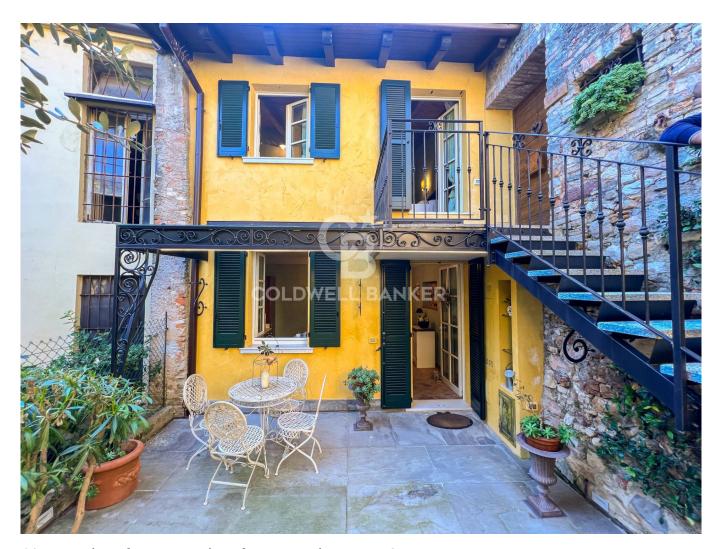

### 60 sq.m. | Bathrooms: 1 | Bedrooms: 1 | Rooms: 2

In the heart of the historic centre of Desenzano del Garda, we offer a charming two-room apartment with independent entrance and exclusive courtyard. The flat of about 60 sqm, is arranged on two levels connected by an internal lift and externally by a characteristic stone staircase. On the ground floor we have the living area with living room and open kitchen. A lovely and unique private courtyard offers the possibility of outdoor living many months of the year, in a corner of paradise where the colours of the flowers, privacy and silence provide charm and relaxation. On the upper floor we find a cosy double bedroom opening onto a small balcony overlooking the courtyard. The natural materials - wood, stone, marble and terracotta - make the flat particularly warm and romantic, elegant and precious. The convenience of the historic centre at your fingertips is combined with a magical and unique atmosphere of tranquillity.