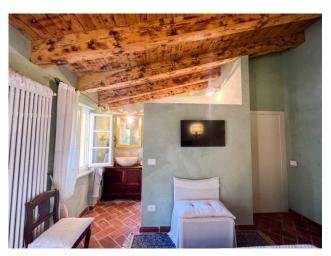

### 60 sq.m. | Bathrooms: 1 | Bedrooms: 1 | Rooms: 2

In the heart of the historic centre of Desenzano del Garda, we offer a charming two-room apartment with independent entrance and exclusive courtyard. The flat of about 60 sqm, is arranged on two levels connected by an internal lift and externally by a characteristic stone staircase. On the ground floor we have the living area with living room and open kitchen. A lovely and unique private courtyard offers the possibility of outdoor living many months of the year, in a corner of paradise where the colours of the flowers, privacy and silence provide charm and relaxation. On the upper floor we find a cosy double bedroom opening onto a small balcony overlooking the courtyard. The natural materials - wood, stone, marble and terracotta - make the flat particularly warm and romantic, elegant and precious. The convenience of the historic centre at your fingertips is combined with a magical and unique atmosphere of tranquillity.