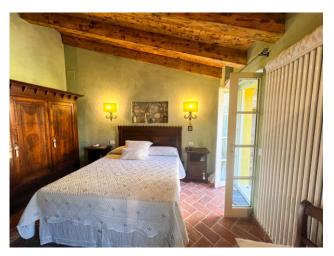

### 60 sq.m. | Bathrooms: 1 | Bedrooms: 1 | Rooms: 2

In the heart of the historic centre of Desenzano del Garda, we offer a charming two-room apartment with independent entrance and exclusive courtyard. The flat of about 60 sqm, is arranged on two levels connected by an internal lift and externally by a characteristic stone staircase. On the ground floor we have the living area with living room and open kitchen. A lovely and unique private courtyard offers the possibility of outdoor living many months of the year, in a corner of paradise where the colours of the flowers, privacy and silence provide charm and relaxation. On the upper floor we find a cosy double bedroom opening onto a small balcony overlooking the courtyard. The natural materials - wood, stone, marble and terracotta - make the flat particularly warm and romantic, elegant and precious. The convenience of the historic centre at your fingertips is combined with a magical and unique atmosphere of tranquillity.