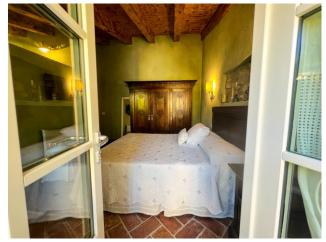

### 60 sq.m. | Bathrooms: 1 | Bedrooms: 1 | Rooms: 2

In the heart of the historic centre of Desenzano del Garda, we offer a charming two-room apartment with independent entrance and exclusive courtyard. The flat of about 60 sqm, is arranged on two levels connected by an internal lift and externally by a characteristic stone staircase. On the ground floor we have the living area with living room and open kitchen. A lovely and unique private courtyard offers the possibility of outdoor living many months of the year, in a corner of paradise where the colours of the flowers, privacy and silence provide charm and relaxation. On the upper floor we find a cosy double bedroom opening onto a small balcony overlooking the courtyard. The natural materials - wood, stone, marble and terracotta - make the flat particularly warm and romantic, elegant and precious. The convenience of the historic centre at your fingertips is combined with a magical and unique atmosphere of tranquillity.