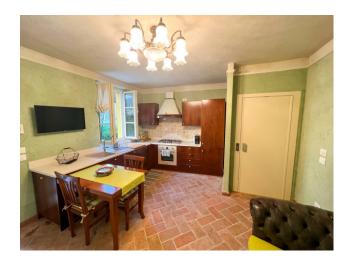

### 60 sq.m. | Bathrooms: 1 | Bedrooms: 1 | Rooms: 2

In the heart of the historic centre of Desenzano del Garda, we offer a charming two-room apartment with independent entrance and exclusive courtyard. The flat of about 60 sqm, is arranged on two levels connected by an internal lift and externally by a characteristic stone staircase. On the ground floor we have the living area with living room and open kitchen. A lovely and unique private courtyard offers the possibility of outdoor living many months of the year, in a corner of paradise where the colours of the flowers, privacy and silence provide charm and relaxation. On the upper floor we find a cosy double bedroom opening onto a small balcony overlooking the courtyard. The natural materials - wood, stone, marble and terracotta - make the flat particularly warm and romantic, elegant and precious. The convenience of the historic centre at your fingertips is combined with a magical and unique atmosphere of tranquillity.