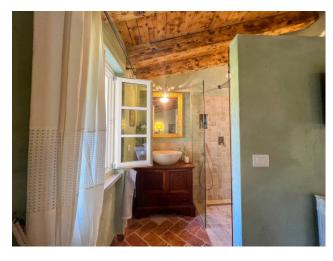

### 60 sq.m. | Bathrooms: 1 | Bedrooms: 1 | Rooms: 2

In the heart of the historic centre of Desenzano del Garda, we offer a charming two-room apartment with independent entrance and exclusive courtyard. The flat of about 60 sqm, is arranged on two levels connected by an internal lift and externally by a characteristic stone staircase. On the ground floor we have the living area with living room and open kitchen. A lovely and unique private courtyard offers the possibility of outdoor living many months of the year, in a corner of paradise where the colours of the flowers, privacy and silence provide charm and relaxation. On the upper floor we find a cosy double bedroom opening onto a small balcony overlooking the courtyard. The natural materials - wood, stone, marble and terracotta - make the flat particularly warm and romantic, elegant and precious. The convenience of the historic centre at your fingertips is combined with a magical and unique atmosphere of tranquillity.

#### **Features**

| Property ID: CBI119-1341-274                     | Contract: Sale                    |
|--------------------------------------------------|-----------------------------------|
| Categoria: Independent apartment                 | Address: via castello             |
| Zip Code: 25017                                  | Municipality: Desenzano del Garda |
| Total sqm: 60 sq.m.                              | Bedrooms: 1                       |
| Bathrooms: 1                                     | Rooms: 2                          |
| Internal condition: Excellent                    | Floor: On two-levels              |
| Total floors: 2                                  | Independent heating: Heating      |
| Lift: Yes                                        | Date of construction: 1800        |
| Current Status: Available after the deed of sale | Balconies: Present, 4 sq.m.       |
| Garden: Private, 25 sq.m.                        | Sea distance: 240 meter           |
| Kitchen: Exposed Kitchen                         | Tv Antenna : Autonomous           |
| Porch : 20 [                                     | Tv SAT : Autonomous               |
| ADSL Coverage                                    | Fastweb Coverage                  |
| Telephone System                                 | Wiring : By Law                   |
| Sanitary Suspended                               | Shower                            |
| Wooden Window Frames                             | Shutters                          |
| Land : 25 []                                     |                                   |