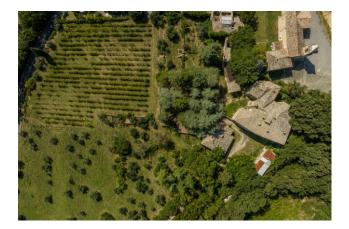

Bagni di Orvieto is a small village, a short distance from the city walls of Orvieto, on a gentle hill from which you can admire a panorama with few equals.

The estate has three entrances, the main of which is a tree-lined dirt road typical of the noble villas of past eras, and is made up of a central body and buildings for accessory use but all convertible into residential buildings if necessary. The agricultural land owned by approximately 3.5 hectares on which there are vineyards and olive groves, and the tree-lined garden surround the estate offering various panoramic points, shade and privacy.

The main house is arranged on three levels and houses several frescoed rooms, a chapel, two kitchens, 25 bedrooms and 10 bathrooms, perfect for hosting large families or for use as a luxury tourist activity.