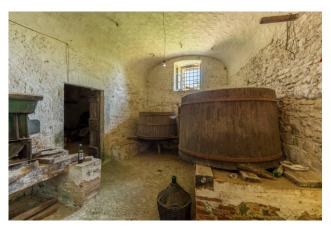

Bagni di Orvieto is a small village, a short distance from the city walls of Orvieto, on a gentle hill from which you can admire a panorama with few equals.

The estate has three entrances, the main of which is a tree-lined dirt road typical of the noble villas of past eras, and is made up of a central body and buildings for accessory use but all convertible into residential buildings if necessary. The agricultural land owned by approximately 3.5 hectares on which there are vineyards and olive groves, and the tree-lined garden surround the estate offering various panoramic points, shade and privacy.

The main house is arranged on three levels and houses several frescoed rooms, a chapel, two kitchens, 25 bedrooms and 10 bathrooms, perfect for hosting large families or for use as a luxury tourist activity.