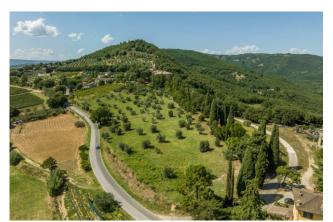

Bagni di Orvieto is a small village, a short distance from the city walls of Orvieto, on a gentle hill from which you can admire a panorama with few equals.

The estate has three entrances, the main of which is a tree-lined dirt road typical of the noble villas of past eras, and is made up of a central body and buildings for accessory use but all convertible into residential buildings if necessary. The agricultural land owned by approximately 3.5 hectares on which there are vineyards and olive groves, and the tree-lined garden surround the estate offering various panoramic points, shade and privacy.