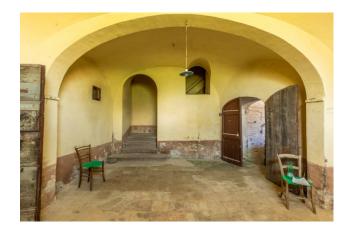

Bagni di Orvieto is a small village, a short distance from the city walls of Orvieto, on a gentle hill from which you can admire a panorama with few equals.

The estate has three entrances, the main of which is a tree-lined dirt road typical of the noble villas of past eras, and is made up of a central body and buildings for accessory use but all convertible into residential buildings if necessary. The agricultural land owned by approximately 3.5 hectares on which there are vineyards and olive groves, and the tree-lined garden surround the estate offering various panoramic points, shade and privacy.

The main house is arranged on three levels and houses several frescoed rooms, a chapel, two kitchens, 25 bedrooms and 10 bathrooms, perfect for hosting large families or for use as a luxury tourist activity.