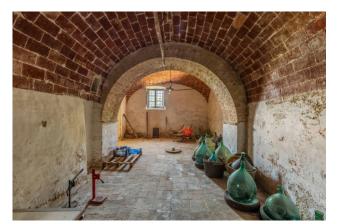

Bagni di Orvieto is a small village, a short distance from the city walls of Orvieto, on a gentle hill from which you can admire a panorama with few equals.

The estate has three entrances, the main of which is a tree-lined dirt road typical of the noble villas of past eras, and is made up of a central body and buildings for accessory use but all convertible into residential buildings if necessary. The agricultural land owned by approximately 3.5 hectares on which there are vineyards and olive groves, and the tree-lined garden surround the estate offering various panoramic points, shade and privacy.