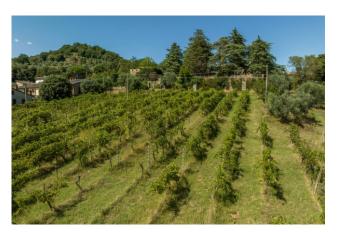

Bagni di Orvieto is a small village, a short distance from the city walls of Orvieto, on a gentle hill from which you can admire a panorama with few equals.

The estate has three entrances, the main of which is a tree-lined dirt road typical of the noble villas of past eras, and is made up of a central body and buildings for accessory use but all convertible into residential buildings if necessary. The agricultural land owned by approximately 3.5 hectares on which there are vineyards and olive groves, and the tree-lined garden surround the estate offering various panoramic points, shade and privacy.