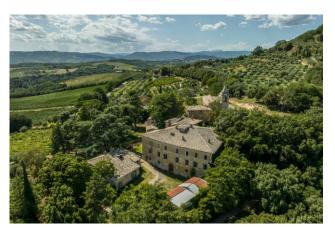

## 3.900 sq.m. | Bathrooms: 10 | Bedrooms: 20 | Rooms: 30

Orvieto - Baths

We are in Umbria, a fascinating and magical region, a land full of charm and authentic centuries-old homes.

Immersed in the quiet of nature, among centuries-old trees and ancient stones, this historic estate shines in all its beauty. All the charm of an ancient residence whose origins are lost in time.

Bagni di Orvieto is a small village, a short distance from the city walls of Orvieto, on a gentle hill from which you can admire a panorama with few equals.

The estate has three entrances, the main of which is a tree-lined dirt road typical of the noble villas of past eras, and is made up of a central body and buildings for accessory use but all convertible into residential buildings if necessary. The agricultural land owned by approximately 3.5 hectares on which there are vineyards and olive groves, and the tree-lined garden surround the estate offering various panoramic points, shade and privacy.

The main house is arranged on three levels and houses several frescoed rooms, a chapel, two kitchens, 25 bedrooms and 10 bathrooms, perfect for hosting large families or for use as a luxury tourist activity.