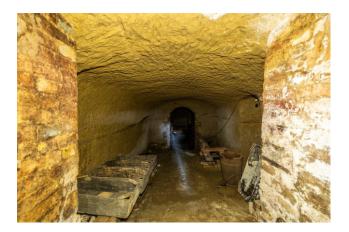

Bagni di Orvieto is a small village, a short distance from the city walls of Orvieto, on a gentle hill from which you can admire a panorama with few equals.

The estate has three entrances, the main of which is a tree-lined dirt road typical of the noble villas of past eras, and is made up of a central body and buildings for accessory use but all convertible into residential buildings if necessary. The agricultural land owned by approximately 3.5 hectares on which there are vineyards and olive groves, and the tree-lined garden surround the estate offering various panoramic points, shade and privacy.

The main house is arranged on three levels and houses several frescoed rooms, a chapel, two kitchens, 25 bedrooms and 10 bathrooms, perfect for hosting large families or for use as a luxury tourist activity.