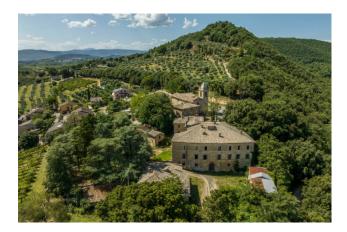

## 3.900 sq.m. | Bathrooms: 10 | Bedrooms: 20 | Rooms: 30

Orvieto - Baths

We are in Umbria, a fascinating and magical region, a land full of charm and authentic centuries-old homes.

Immersed in the quiet of nature, among centuries-old trees and ancient stones, this historic estate shines in all its beauty. All the charm of an ancient residence whose origins are lost in time.

Bagni di Orvieto is a small village, a short distance from the city walls of Orvieto, on a gentle hill from which you can admire a panorama with few equals.

The estate has three entrances, the main of which is a tree-lined dirt road typical of the noble villas of past eras, and is made up of a central body and buildings for accessory use but all convertible into residential buildings if necessary. The agricultural land owned by approximately 3.5 hectares on which there are vineyards and olive groves, and the tree-lined garden surround the estate offering various panoramic points, shade and privacy.

The main house is arranged on three levels and houses several frescoed rooms, a chapel, two kitchens, 25 bedrooms and 10 bathrooms, perfect for hosting large families or for use as a luxury tourist activity.