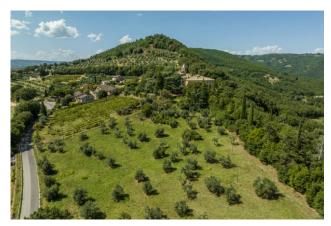

Bagni di Orvieto is a small village, a short distance from the city walls of Orvieto, on a gentle hill from which you can admire a panorama with few equals.

The estate has three entrances, the main of which is a tree-lined dirt road typical of the noble villas of past eras, and is made up of a central body and buildings for accessory use but all convertible into residential buildings if necessary. The agricultural land owned by approximately 3.5 hectares on which there are vineyards and olive groves, and the tree-lined garden surround the estate offering various panoramic points, shade and privacy.