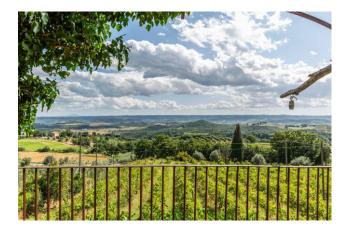

Bagni di Orvieto is a small village, a short distance from the city walls of Orvieto, on a gentle hill from which you can admire a panorama with few equals.

The estate has three entrances, the main of which is a tree-lined dirt road typical of the noble villas of past eras, and is made up of a central body and buildings for accessory use but all convertible into residential buildings if necessary. The agricultural land owned by approximately 3.5 hectares on which there are vineyards and olive groves, and the tree-lined garden surround the estate offering various panoramic points, shade and privacy.