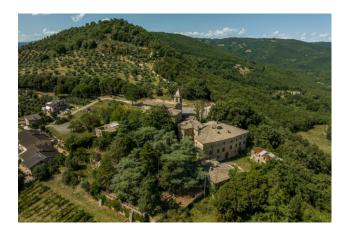

## 3.900 sq.m. | Bathrooms: 10 | Bedrooms: 20 | Rooms: 30

Orvieto - Baths

We are in Umbria, a fascinating and magical region, a land full of charm and authentic centuries-old homes.

Immersed in the quiet of nature, among centuries-old trees and ancient stones, this historic estate shines in all its beauty. All the charm of an ancient residence whose origins are lost in time.

Bagni di Orvieto is a small village, a short distance from the city walls of Orvieto, on a gentle hill from which you can admire a panorama with few equals.

The estate has three entrances, the main of which is a tree-lined dirt road typical of the noble villas of past eras, and is made up of a central body and buildings for accessory use but all convertible into residential buildings if necessary. The agricultural land owned by approximately 3.5 hectares on which there are vineyards and olive groves, and the tree-lined garden surround the estate offering various panoramic points, shade and privacy.

The main house is arranged on three levels and houses several frescoed rooms, a chapel, two kitchens, 25 bedrooms and 10 bathrooms, perfect for hosting large families or for use as a luxury tourist activity.