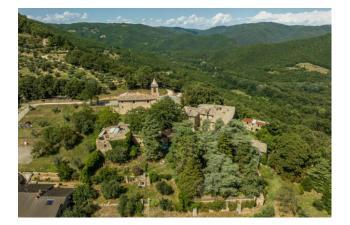

Bagni di Orvieto is a small village, a short distance from the city walls of Orvieto, on a gentle hill from which you can admire a panorama with few equals.

The estate has three entrances, the main of which is a tree-lined dirt road typical of the noble villas of past eras, and is made up of a central body and buildings for accessory use but all convertible into residential buildings if necessary. The agricultural land owned by approximately 3.5 hectares on which there are vineyards and olive groves, and the tree-lined garden surround the estate offering various panoramic points, shade and privacy.

The main house is arranged on three levels and houses several frescoed rooms, a chapel, two kitchens, 25 bedrooms and 10 bathrooms, perfect for hosting large families or for use as a luxury tourist activity.