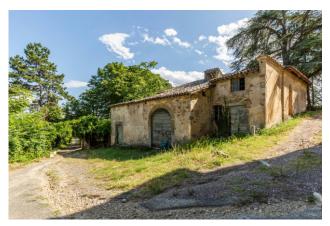

Bagni di Orvieto is a small village, a short distance from the city walls of Orvieto, on a gentle hill from which you can admire a panorama with few equals.

The estate has three entrances, the main of which is a tree-lined dirt road typical of the noble villas of past eras, and is made up of a central body and buildings for accessory use but all convertible into residential buildings if necessary. The agricultural land owned by approximately 3.5 hectares on which there are vineyards and olive groves, and the tree-lined garden surround the estate offering various panoramic points, shade and privacy.

The main house is arranged on three levels and houses several frescoed rooms, a chapel, two kitchens, 25 bedrooms and 10 bathrooms, perfect for hosting large families or for use as a luxury tourist activity.