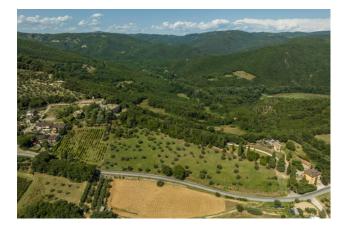

Bagni di Orvieto is a small village, a short distance from the city walls of Orvieto, on a gentle hill from which you can admire a panorama with few equals.

The estate has three entrances, the main of which is a tree-lined dirt road typical of the noble villas of past eras, and is made up of a central body and buildings for accessory use but all convertible into residential buildings if necessary. The agricultural land owned by approximately 3.5 hectares on which there are vineyards and olive groves, and the tree-lined garden surround the estate offering various panoramic points, shade and privacy.