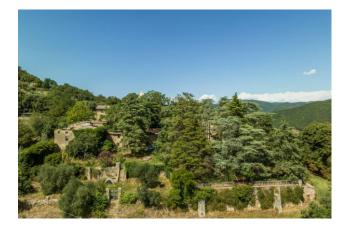

Bagni di Orvieto is a small village, a short distance from the city walls of Orvieto, on a gentle hill from which you can admire a panorama with few equals.

The estate has three entrances, the main of which is a tree-lined dirt road typical of the noble villas of past eras, and is made up of a central body and buildings for accessory use but all convertible into residential buildings if necessary. The agricultural land owned by approximately 3.5 hectares on which there are vineyards and olive groves, and the tree-lined garden surround the estate offering various panoramic points, shade and privacy.