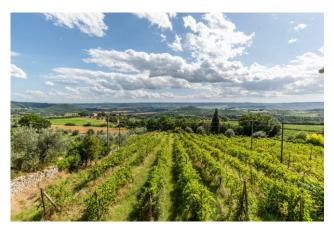

Bagni di Orvieto is a small village, a short distance from the city walls of Orvieto, on a gentle hill from which you can admire a panorama with few equals.

The estate has three entrances, the main of which is a tree-lined dirt road typical of the noble villas of past eras, and is made up of a central body and buildings for accessory use but all convertible into residential buildings if necessary. The agricultural land owned by approximately 3.5 hectares on which there are vineyards and olive groves, and the tree-lined garden surround the estate offering various panoramic points, shade and privacy.