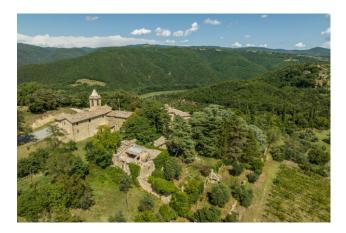

Bagni di Orvieto is a small village, a short distance from the city walls of Orvieto, on a gentle hill from which you can admire a panorama with few equals.

The estate has three entrances, the main of which is a tree-lined dirt road typical of the noble villas of past eras, and is made up of a central body and buildings for accessory use but all convertible into residential buildings if necessary. The agricultural land owned by approximately 3.5 hectares on which there are vineyards and olive groves, and the tree-lined garden surround the estate offering various panoramic points, shade and privacy.

The main house is arranged on three levels and houses several frescoed rooms, a chapel, two kitchens, 25 bedrooms and 10 bathrooms, perfect for hosting large families or for use as a luxury tourist activity.