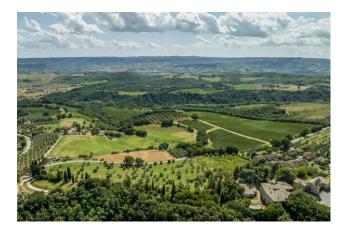

Bagni di Orvieto is a small village, a short distance from the city walls of Orvieto, on a gentle hill from which you can admire a panorama with few equals.

The estate has three entrances, the main of which is a tree-lined dirt road typical of the noble villas of past eras, and is made up of a central body and buildings for accessory use but all convertible into residential buildings if necessary. The agricultural land owned by approximately 3.5 hectares on which there are vineyards and olive groves, and the tree-lined garden surround the estate offering various panoramic points, shade and privacy.