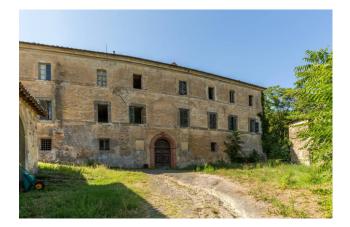

Bagni di Orvieto is a small village, a short distance from the city walls of Orvieto, on a gentle hill from which you can admire a panorama with few equals.

The estate has three entrances, the main of which is a tree-lined dirt road typical of the noble villas of past eras, and is made up of a central body and buildings for accessory use but all convertible into residential buildings if necessary. The agricultural land owned by approximately 3.5 hectares on which there are vineyards and olive groves, and the tree-lined garden surround the estate offering various panoramic points, shade and privacy.

The main house is arranged on three levels and houses several frescoed rooms, a chapel, two kitchens, 25 bedrooms and 10 bathrooms, perfect for hosting large families or for use as a luxury tourist activity.