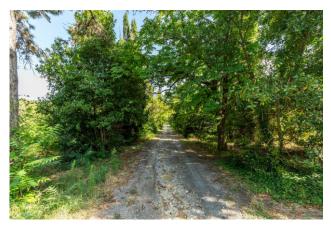

Bagni di Orvieto is a small village, a short distance from the city walls of Orvieto, on a gentle hill from which you can admire a panorama with few equals.

The estate has three entrances, the main of which is a tree-lined dirt road typical of the noble villas of past eras, and is made up of a central body and buildings for accessory use but all convertible into residential buildings if necessary. The agricultural land owned by approximately 3.5 hectares on which there are vineyards and olive groves, and the tree-lined garden surround the estate offering various panoramic points, shade and privacy.