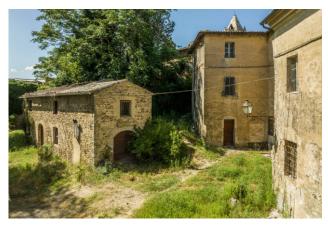

Bagni di Orvieto is a small village, a short distance from the city walls of Orvieto, on a gentle hill from which you can admire a panorama with few equals.

The estate has three entrances, the main of which is a tree-lined dirt road typical of the noble villas of past eras, and is made up of a central body and buildings for accessory use but all convertible into residential buildings if necessary. The agricultural land owned by approximately 3.5 hectares on which there are vineyards and olive groves, and the tree-lined garden surround the estate offering various panoramic points, shade and privacy.