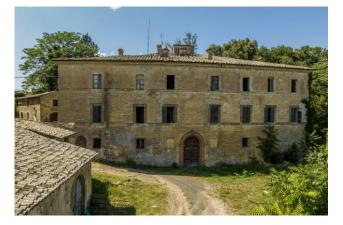

Bagni di Orvieto is a small village, a short distance from the city walls of Orvieto, on a gentle hill from which you can admire a panorama with few equals.

The estate has three entrances, the main of which is a tree-lined dirt road typical of the noble villas of past eras, and is made up of a central body and buildings for accessory use but all convertible into residential buildings if necessary. The agricultural land owned by approximately 3.5 hectares on which there are vineyards and olive groves, and the tree-lined garden surround the estate offering various panoramic points, shade and privacy.

The main house is arranged on three levels and houses several frescoed rooms, a chapel, two kitchens, 25 bedrooms and 10 bathrooms, perfect for hosting large families or for use as a luxury tourist activity.