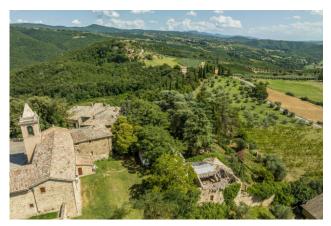

Bagni di Orvieto is a small village, a short distance from the city walls of Orvieto, on a gentle hill from which you can admire a panorama with few equals.

The estate has three entrances, the main of which is a tree-lined dirt road typical of the noble villas of past eras, and is made up of a central body and buildings for accessory use but all convertible into residential buildings if necessary. The agricultural land owned by approximately 3.5 hectares on which there are vineyards and olive groves, and the tree-lined garden surround the estate offering various panoramic points, shade and privacy.

The main house is arranged on three levels and houses several frescoed rooms, a chapel, two kitchens, 25 bedrooms and 10 bathrooms, perfect for hosting large families or for use as a luxury tourist activity.