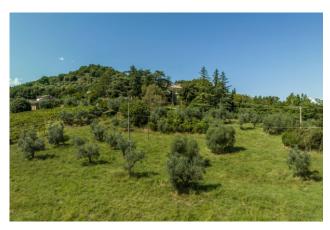

Bagni di Orvieto is a small village, a short distance from the city walls of Orvieto, on a gentle hill from which you can admire a panorama with few equals.

The estate has three entrances, the main of which is a tree-lined dirt road typical of the noble villas of past eras, and is made up of a central body and buildings for accessory use but all convertible into residential buildings if necessary. The agricultural land owned by approximately 3.5 hectares on which there are vineyards and olive groves, and the tree-lined garden surround the estate offering various panoramic points, shade and privacy.