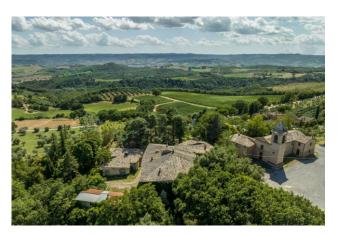

Bagni di Orvieto is a small village, a short distance from the city walls of Orvieto, on a gentle hill from which you can admire a panorama with few equals.

The estate has three entrances, the main of which is a tree-lined dirt road typical of the noble villas of past eras, and is made up of a central body and buildings for accessory use but all convertible into residential buildings if necessary. The agricultural land owned by approximately 3.5 hectares on which there are vineyards and olive groves, and the tree-lined garden surround the estate offering various panoramic points, shade and privacy.

The main house is arranged on three levels and houses several frescoed rooms, a chapel, two kitchens, 25 bedrooms and 10 bathrooms, perfect for hosting large families or for use as a luxury tourist activity.