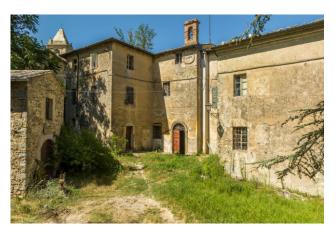

Bagni di Orvieto is a small village, a short distance from the city walls of Orvieto, on a gentle hill from which you can admire a panorama with few equals.

The estate has three entrances, the main of which is a tree-lined dirt road typical of the noble villas of past eras, and is made up of a central body and buildings for accessory use but all convertible into residential buildings if necessary. The agricultural land owned by approximately 3.5 hectares on which there are vineyards and olive groves, and the tree-lined garden surround the estate offering various panoramic points, shade and privacy.

The main house is arranged on three levels and houses several frescoed rooms, a chapel, two kitchens, 25 bedrooms and 10 bathrooms, perfect for hosting large families or for use as a luxury tourist activity.