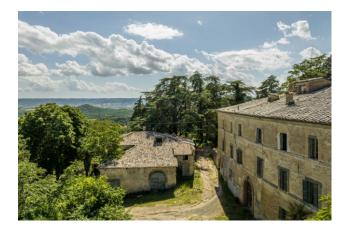

Bagni di Orvieto is a small village, a short distance from the city walls of Orvieto, on a gentle hill from which you can admire a panorama with few equals.

The estate has three entrances, the main of which is a tree-lined dirt road typical of the noble villas of past eras, and is made up of a central body and buildings for accessory use but all convertible into residential buildings if necessary. The agricultural land owned by approximately 3.5 hectares on which there are vineyards and olive groves, and the tree-lined garden surround the estate offering various panoramic points, shade and privacy.