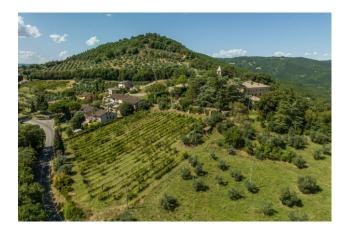

Bagni di Orvieto is a small village, a short distance from the city walls of Orvieto, on a gentle hill from which you can admire a panorama with few equals.

The estate has three entrances, the main of which is a tree-lined dirt road typical of the noble villas of past eras, and is made up of a central body and buildings for accessory use but all convertible into residential buildings if necessary. The agricultural land owned by approximately 3.5 hectares on which there are vineyards and olive groves, and the tree-lined garden surround the estate offering various panoramic points, shade and privacy.

The main house is arranged on three levels and houses several frescoed rooms, a chapel, two kitchens, 25 bedrooms and 10 bathrooms, perfect for hosting large families or for use as a luxury tourist activity.