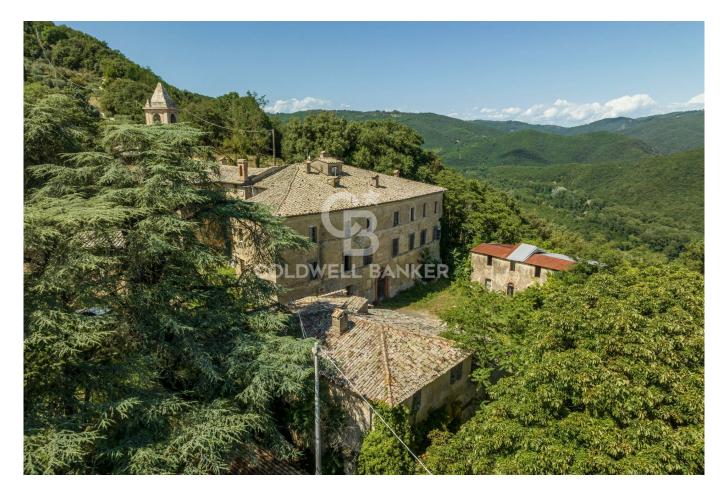

## 3.900 sq.m. | Bathrooms: 10 | Bedrooms: 20 | Rooms: 30

Orvieto - Baths

We are in Umbria, a fascinating and magical region, a land full of charm and authentic centuries-old homes.

Immersed in the quiet of nature, among centuries-old trees and ancient stones, this historic estate shines in all its beauty. All the charm of an ancient residence whose origins are lost in time.

Bagni di Orvieto is a small village, a short distance from the city walls of Orvieto, on a gentle hill from which you can admire a panorama with few equals.

The estate has three entrances, the main of which is a tree-lined dirt road typical of the noble villas of past eras, and is made up of a central body and buildings for accessory use but all convertible into residential buildings if necessary. The agricultural land owned by approximately 3.5 hectares on which there are vineyards and olive groves, and the tree-lined garden surround the estate offering various panoramic points, shade and privacy.

The main house is arranged on three levels and houses several frescoed rooms, a chapel, two kitchens, 25 bedrooms and 10 bathrooms, perfect for hosting large families or for use as a luxury tourist activity.