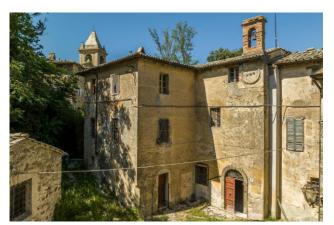

Bagni di Orvieto is a small village, a short distance from the city walls of Orvieto, on a gentle hill from which you can admire a panorama with few equals.

The estate has three entrances, the main of which is a tree-lined dirt road typical of the noble villas of past eras, and is made up of a central body and buildings for accessory use but all convertible into residential buildings if necessary. The agricultural land owned by approximately 3.5 hectares on which there are vineyards and olive groves, and the tree-lined garden surround the estate offering various panoramic points, shade and privacy.

The main house is arranged on three levels and houses several frescoed rooms, a chapel, two kitchens, 25 bedrooms and 10 bathrooms, perfect for hosting large families or for use as a luxury tourist activity.