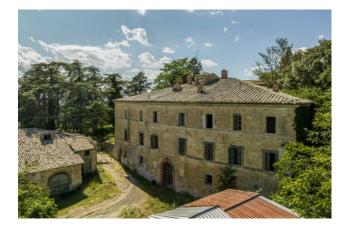

Bagni di Orvieto is a small village, a short distance from the city walls of Orvieto, on a gentle hill from which you can admire a panorama with few equals.

The estate has three entrances, the main of which is a tree-lined dirt road typical of the noble villas of past eras, and is made up of a central body and buildings for accessory use but all convertible into residential buildings if necessary. The agricultural land owned by approximately 3.5 hectares on which there are vineyards and olive groves, and the tree-lined garden surround the estate offering various panoramic points, shade and privacy.

The main house is arranged on three levels and houses several frescoed rooms, a chapel, two kitchens, 25 bedrooms and 10 bathrooms, perfect for hosting large families or for use as a luxury tourist activity.