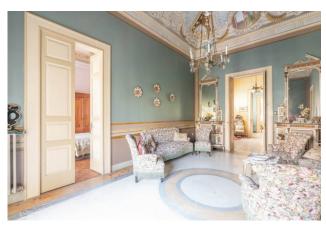

**The main apartment** is located on the **first floor**, the so called "noble floor", with a surface area of approximately 300 sqm. This residence stands out for its innate elegance, thanks to the carefully preserved prestigious elements such as the antique floors, the elegant colors of the walls, the delicate wallpapers, including a silk panel, and the impressive high ceilings. The latter guide the gaze towards the fascinating frescoed star vaults, which illuminate and decorate the entire residence.

The residence boasts three large living rooms, a study room, a dining room, a spacious eat-in kitchen, three bedrooms and two bathrooms. Everything is crowned by a large terrace of around 30 sqm, which is the ideal place for spending relaxing moments in company.