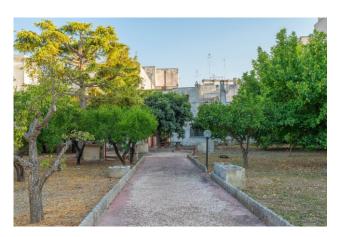

- 73100 Lecce (LE) On the ground floor, a charming courtyard, also vaulted and accessible by vehicles, leads to the magnificent internal garden of approximately 1300 sgm which is embellished with a charming central path that leads to a fountain and an ancient well, as well as trees and plants of various species, with the possibility of building further inside the garden.