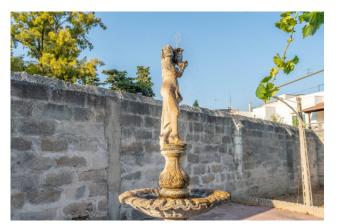

- 73100 Lecce (LE) On the ground floor, a charming courtyard, also vaulted and accessible by vehicles, leads to the magnificent internal garden of approximately 1300 sgm which is embellished with a charming central path that leads to a fountain and an ancient well, as well as trees and plants of various species, with the possibility of building further inside the garden.