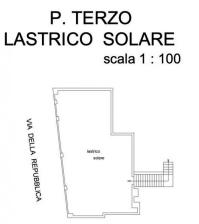

On the second floor there is an attic with three rooms, covering approximately 60 sqm, and a large roof terrace at the same level that extends over different levels.

The property lends itself well to being used both as a prestigious private residence and as a luxury accommodation facility. In fact, In addition to the many rooms, it is possible to use the large rear garden as a space for buffets, breakfasts and events. The roof can be turned into a panoramic terrace, while the rooms on the ground floor offer flexibility in use.