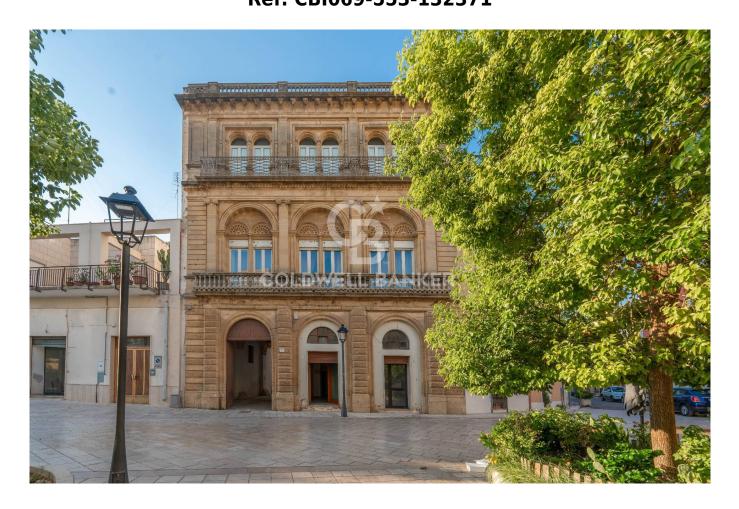

# Elegant Historic Building dating back to 1894 with Garden in Aradeo: A Unique Opportunity in the Heart of the Historic Center.

We are pleased to present you an extraordinary real estate opportunity in the evocative town of Aradeo, a few steps from the renowned Piazzetta Indipendenza.

This prestigious historic building dates back to 1894 and it is set over three enchanting levels: ground floor, first and second floor, for a large total surface area of approximately 660 sqm, with a fascinating rear garden and a large private roof terrace.

The palace, one of the architectural jewels of the historic center of Aradeo, has a timeless charm. **The ancient façade**, adorned with refined decorative motifs and elegant arches carved into the Carparo stone, is a tribute to the art and elegance of the past.