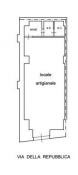

Also on the ground floor, we find a **two-room apartment** with bathroom of approximately 50 sqm, **two craft rooms** facing the street of 45 sqm each, and a vaulted **storage** with exposed stone of approximately 120 sqm.