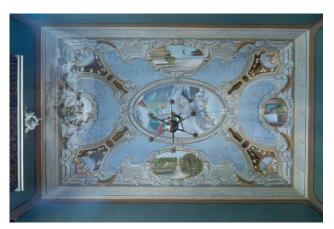

**The main apartment** is located on the **first floor**, the so called "noble floor", with a surface area of approximately 300 sqm. This residence stands out for its innate elegance, thanks to the carefully preserved prestigious elements such as the antique floors, the elegant colors of the walls, the delicate wallpapers, including a silk panel, and the impressive high ceilings. The latter guide the gaze towards the fascinating frescoed star vaults, which illuminate and decorate the entire residence.