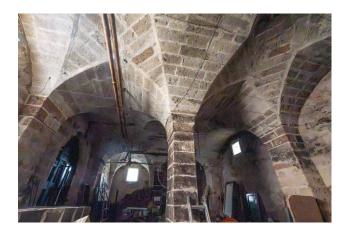

Also on the ground floor, we find a **two-room apartment** with bathroom of approximately 50 sqm, **two craft rooms** facing the street of 45 sqm each, and a vaulted **storage** with exposed stone of approximately 120 sqm.

The building has two staircases (a noble staircase and a secondary one). Furthermore, under the warehouse there is a huge rainwater collection tank, which is also accessible from the garden and the kitchen from where the water was drawn in the past.