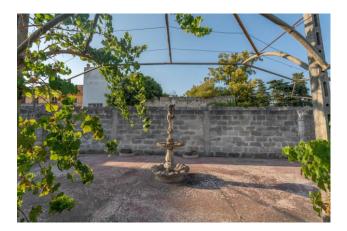

- 73100 Lecce (LE) On the ground floor, a charming courtyard, also vaulted and accessible by vehicles, leads to the magnificent internal garden of approximately 1300 sgm which is embellished with a charming central path that leads to a fountain and an ancient well, as well as trees and plants of various species, with the possibility of building further inside the garden.