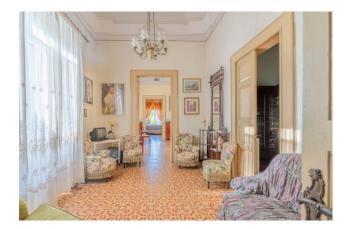

**The main apartment** is located on the **first floor**, the so called "noble floor", with a surface area of approximately 300 sqm. This residence stands out for its innate elegance, thanks to the carefully preserved prestigious elements such as the antique floors, the elegant colors of the walls, the delicate wallpapers, including a silk panel, and the impressive high ceilings. The latter guide the gaze towards the fascinating frescoed star vaults, which illuminate and decorate the entire residence.

The residence boasts three large living rooms, a study room, a dining room, a spacious eat-in kitchen, three bedrooms and two bathrooms. Everything is crowned by a large terrace of around 30 sqm, which is the ideal place for spending relaxing moments in company.