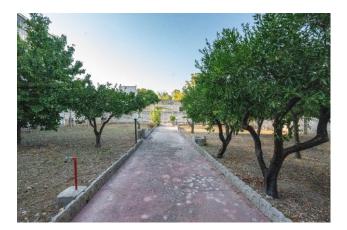

- 73100 Lecce (LE) On the ground floor, a charming courtyard, also vaulted and accessible by vehicles, leads to the magnificent internal garden of approximately 1300 sgm which is embellished with a charming central path that leads to a fountain and an ancient well, as well as trees and plants of various species, with the possibility of building further inside the garden.