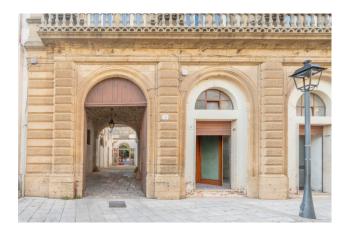

The palace, one of the architectural jewels of the historic center of Aradeo, has a timeless charm. **The ancient façade**, adorned with refined decorative motifs and elegant arches carved into the Carparo stone, is a tribute to the art and elegance of the past.