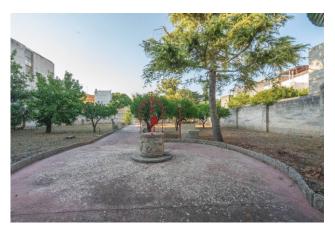

- 73100 Lecce (LE) On the ground floor, a charming courtyard, also vaulted and accessible by vehicles, leads to the magnificent internal garden of approximately 1300 sgm which is embellished with a charming central path that leads to a fountain and an ancient well, as well as trees and plants of various species, with the possibility of building further inside the garden.