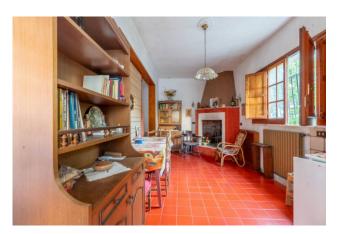

**The main apartment** is located on the **first floor**, the so called "noble floor", with a surface area of approximately 300 sqm. This residence stands out for its innate elegance, thanks to the carefully preserved prestigious elements such as the antique floors, the elegant colors of the walls, the delicate wallpapers, including a silk panel, and the impressive high ceilings. The latter guide the gaze towards the fascinating frescoed star vaults, which illuminate and decorate the entire residence.

The residence boasts three large living rooms, a study room, a dining room, a spacious eat-in kitchen, three bedrooms and two bathrooms. Everything is crowned by a large terrace of around 30 sqm, which is the ideal place for spending relaxing moments in company.

Thanks to the double entrances and the current layout of the spaces, the apartment can easily be divided into two almost mirrorimage units. Each of them is already equipped with an independent entrance, living area and sleeping area, with functioning systems.