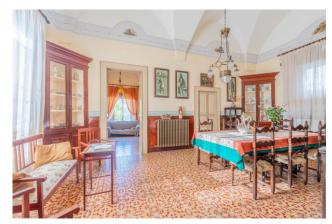

**The main apartment** is located on the **first floor**, the so called "noble floor", with a surface area of approximately 300 sqm. This residence stands out for its innate elegance, thanks to the carefully preserved prestigious elements such as the antique floors, the elegant colors of the walls, the delicate wallpapers, including a silk panel, and the impressive high ceilings. The latter guide the gaze towards the fascinating frescoed star vaults, which illuminate and decorate the entire residence.

The residence boasts three large living rooms, a study room, a dining room, a spacious eat-in kitchen, three bedrooms and two bathrooms. Everything is crowned by a large terrace of around 30 sqm, which is the ideal place for spending relaxing moments in company.