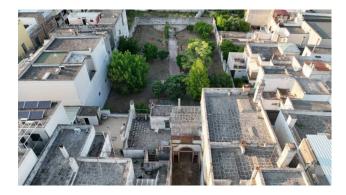

This prestigious historic building dates back to 1894 and it is set over three enchanting levels: ground floor, first and second floor, for a large total surface area of approximately 660 sqm, with a fascinating rear garden and a large private roof terrace.

- 73100 Lecce (LE) On the ground floor, a charming courtyard, also vaulted and accessible by vehicles, leads to the magnificent internal garden of approximately 1300 sgm which is embellished with a charming central path that leads to a fountain and an ancient well, as well as trees and plants of various species, with the possibility of building further inside the garden.