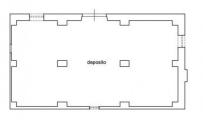

Also on the ground floor, we find a **two-room apartment** with bathroom of approximately 50 sqm, **two craft rooms** facing the street of 45 sqm each, and a vaulted **storage** with exposed stone of approximately 120 sqm.