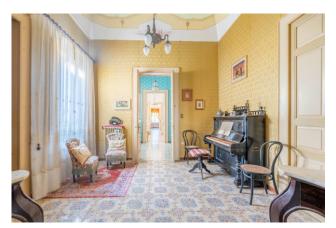

**The main apartment** is located on the **first floor**, the so called "noble floor", with a surface area of approximately 300 sqm. This residence stands out for its innate elegance, thanks to the carefully preserved prestigious elements such as the antique floors, the elegant colors of the walls, the delicate wallpapers, including a silk panel, and the impressive high ceilings. The latter guide the gaze towards the fascinating frescoed star vaults, which illuminate and decorate the entire residence.

The residence boasts three large living rooms, a study room, a dining room, a spacious eat-in kitchen, three bedrooms and two bathrooms. Everything is crowned by a large terrace of around 30 sqm, which is the ideal place for spending relaxing moments in company.