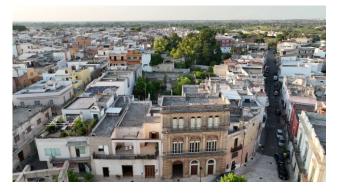

# Elegant Historic Building dating back to 1894 with Garden in Aradeo: A Unique Opportunity in the Heart of the Historic Center.

We are pleased to present you an extraordinary real estate opportunity in the evocative town of Aradeo, a few steps from the renowned Piazzetta Indipendenza.

This prestigious historic building dates back to 1894 and it is set over three enchanting levels: ground floor, first and second floor, for a large total surface area of approximately 660 sqm, with a fascinating rear garden and a large private roof terrace.

The palace, one of the architectural jewels of the historic center of Aradeo, has a timeless charm. **The ancient façade**, adorned with refined decorative motifs and elegant arches carved into the Carparo stone, is a tribute to the art and elegance of the past.