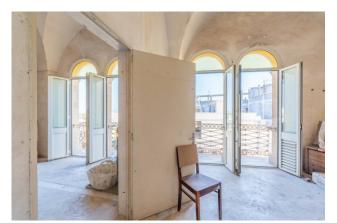

**The main apartment** is located on the **first floor**, the so called "noble floor", with a surface area of approximately 300 sqm. This residence stands out for its innate elegance, thanks to the carefully preserved prestigious elements such as the antique floors, the elegant colors of the walls, the delicate wallpapers, including a silk panel, and the impressive high ceilings. The latter guide the gaze towards the fascinating frescoed star vaults, which illuminate and decorate the entire residence.

The residence boasts three large living rooms, a study room, a dining room, a spacious eat-in kitchen, three bedrooms and two bathrooms. Everything is crowned by a large terrace of around 30 sqm, which is the ideal place for spending relaxing moments in company.