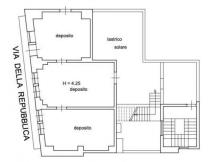

On the second floor there is an attic with three rooms, covering approximately 60 sqm, and a large roof terrace at the same level that extends over different levels.

The property lends itself well to being used both as a prestigious private residence and as a luxury accommodation facility. In fact, In addition to the many rooms, it is possible to use the large rear garden as a space for buffets, breakfasts and events. The roof can be turned into a panoramic terrace, while the rooms on the ground floor offer flexibility in use.

The building has two staircases (a noble staircase and a secondary one). Furthermore, under the warehouse there is a huge rainwater collection tank, which is also accessible from the garden and the kitchen from where the water was drawn in the past.