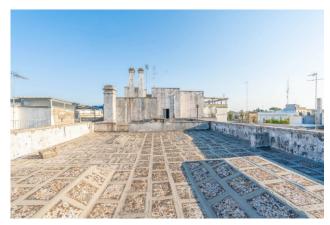

On the second floor there is an attic with three rooms, covering approximately 60 sqm, and a large roof terrace at the same level that extends over different levels.

The property lends itself well to being used both as a prestigious private residence and as a luxury accommodation facility. In fact, In addition to the many rooms, it is possible to use the large rear garden as a space for buffets, breakfasts and events. The roof can be turned into a panoramic terrace, while the rooms on the ground floor offer flexibility in use.