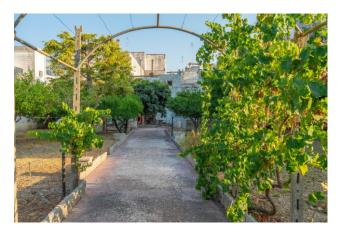

- 73100 Lecce (LE) On the ground floor, a charming courtyard, also vaulted and accessible by vehicles, leads to the magnificent internal garden of approximately 1300 sgm which is embellished with a charming central path that leads to a fountain and an ancient well, as well as trees and plants of various species, with the possibility of building further inside the garden.