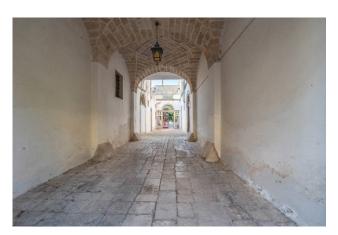

- 73100 Lecce (LE) On the ground floor, a charming courtyard, also vaulted and accessible by vehicles, leads to the magnificent internal garden of approximately 1300 sgm which is embellished with a charming central path that leads to a fountain and an ancient well, as well as trees and plants of various species, with the possibility of building further inside the garden.

Also on the ground floor, we find a **two-room apartment** with bathroom of approximately 50 sqm, **two craft rooms** facing the street of 45 sqm each, and a vaulted **storage** with exposed stone of approximately 120 sqm.