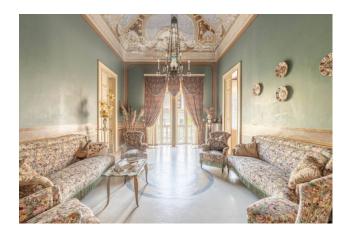

**The main apartment** is located on the **first floor**, the so called "noble floor", with a surface area of approximately 300 sqm. This residence stands out for its innate elegance, thanks to the carefully preserved prestigious elements such as the antique floors, the elegant colors of the walls, the delicate wallpapers, including a silk panel, and the impressive high ceilings. The latter guide the gaze towards the fascinating frescoed star vaults, which illuminate and decorate the entire residence.

The residence boasts three large living rooms, a study room, a dining room, a spacious eat-in kitchen, three bedrooms and two bathrooms. Everything is crowned by a large terrace of around 30 sqm, which is the ideal place for spending relaxing moments in company.