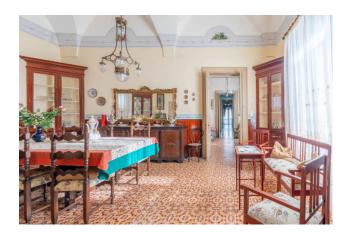

**The main apartment** is located on the **first floor**, the so called "noble floor", with a surface area of approximately 300 sqm. This residence stands out for its innate elegance, thanks to the carefully preserved prestigious elements such as the antique floors, the elegant colors of the walls, the delicate wallpapers, including a silk panel, and the impressive high ceilings. The latter guide the gaze towards the fascinating frescoed star vaults, which illuminate and decorate the entire residence.

The residence boasts three large living rooms, a study room, a dining room, a spacious eat-in kitchen, three bedrooms and two bathrooms. Everything is crowned by a large terrace of around 30 sqm, which is the ideal place for spending relaxing moments in company.