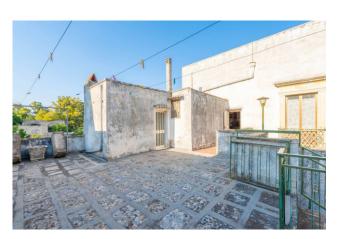

This prestigious historic building dates back to 1894 and it is set over three enchanting levels: ground floor, first and second floor, for a large total surface area of approximately 660 sqm, with a fascinating rear garden and a large private roof terrace.

The palace, one of the architectural jewels of the historic center of Aradeo, has a timeless charm. **The ancient façade**, adorned with refined decorative motifs and elegant arches carved into the Carparo stone, is a tribute to the art and elegance of the past.

On the second floor there is an attic with three rooms, covering approximately 60 sqm, and a large roof terrace at the same level that extends over different levels.

The property lends itself well to being used both as a prestigious private residence and as a luxury accommodation facility. In fact, In addition to the many rooms, it is possible to use the large rear garden as a space for buffets, breakfasts and events. The roof can be turned into a panoramic terrace, while the rooms on the ground floor offer flexibility in use.