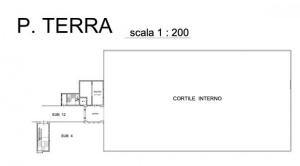

- 73100 Lecce (LE) On the ground floor, a charming courtyard, also vaulted and accessible by vehicles, leads to the magnificent internal garden of approximately 1300 sgm which is embellished with a charming central path that leads to a fountain and an ancient well, as well as trees and plants of various species, with the possibility of building further inside the garden.

Also on the ground floor, we find a **two-room apartment** with bathroom of approximately 50 sqm, **two craft rooms** facing the street of 45 sqm each, and a vaulted **storage** with exposed stone of approximately 120 sqm.