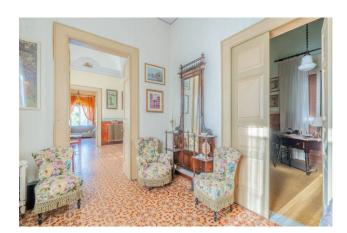

**The main apartment** is located on the **first floor**, the so called "noble floor", with a surface area of approximately 300 sqm. This residence stands out for its innate elegance, thanks to the carefully preserved prestigious elements such as the antique floors, the elegant colors of the walls, the delicate wallpapers, including a silk panel, and the impressive high ceilings. The latter guide the gaze towards the fascinating frescoed star vaults, which illuminate and decorate the entire residence.

The residence boasts three large living rooms, a study room, a dining room, a spacious eat-in kitchen, three bedrooms and two bathrooms. Everything is crowned by a large terrace of around 30 sqm, which is the ideal place for spending relaxing moments in company.