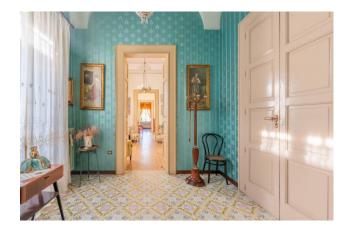

**The main apartment** is located on the **first floor**, the so called "noble floor", with a surface area of approximately 300 sqm. This residence stands out for its innate elegance, thanks to the carefully preserved prestigious elements such as the antique floors, the elegant colors of the walls, the delicate wallpapers, including a silk panel, and the impressive high ceilings. The latter guide the gaze towards the fascinating frescoed star vaults, which illuminate and decorate the entire residence.

Thanks to the double entrances and the current layout of the spaces, the apartment can easily be divided into two almost mirrorimage units. Each of them is already equipped with an independent entrance, living area and sleeping area, with functioning systems.