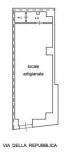

Also on the ground floor, we find a **two-room apartment** with bathroom of approximately 50 sqm, **two craft rooms** facing the street of 45 sqm each, and a vaulted **storage** with exposed stone of approximately 120 sqm.

On the second floor there is an attic with three rooms, covering approximately 60 sqm, and a large roof terrace at the same level that extends over different levels.

The property lends itself well to being used both as a prestigious private residence and as a luxury accommodation facility. In fact, In addition to the many rooms, it is possible to use the large rear garden as a space for buffets, breakfasts and events. The roof can be turned into a panoramic terrace, while the rooms on the ground floor offer flexibility in use.