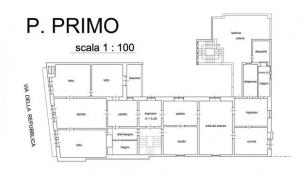

**The main apartment** is located on the **first floor**, the so called "noble floor", with a surface area of approximately 300 sqm. This residence stands out for its innate elegance, thanks to the carefully preserved prestigious elements such as the antique floors, the elegant colors of the walls, the delicate wallpapers, including a silk panel, and the impressive high ceilings. The latter guide the gaze towards the fascinating frescoed star vaults, which illuminate and decorate the entire residence.

The residence boasts three large living rooms, a study room, a dining room, a spacious eat-in kitchen, three bedrooms and two bathrooms. Everything is crowned by a large terrace of around 30 sqm, which is the ideal place for spending relaxing moments in company.

Thanks to the double entrances and the current layout of the spaces, the apartment can easily be divided into two almost mirrorimage units. Each of them is already equipped with an independent entrance, living area and sleeping area, with functioning systems.