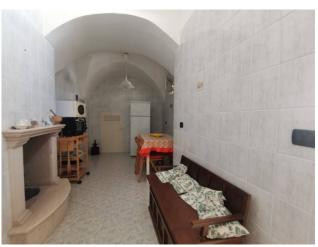

# Indipendent house for sale in Galatina € 148.000 Ref. CBI104-622-159

149 sq.m. | Bathrooms: 2 | Bedrooms: 1 | Rooms: 6

GALATINA - SALENTO

In the evocative heart of the historic center of Galatina, we are pleased to offer for sale a detached house on the ground floor with two entrances, one overlooking the picturesque Corte San Pantaleo and the other on Vico Freddo. This characteristic residence offers a living area of 149 square meters, characterized by suggestive vaulted ceilings and barrel vaults, witnesses of an architecture of the period that tells centuries-old stories.

The interior of this house reveals a spacious entrance hall, a living area, a kitchenette overlooking an open space, a dining room with a stone fireplace, a large bedroom and two bathrooms which add a touch of modernity to this charming property. residence. Furthermore, the uncovered area of about 50 square meters, which belongs exclusively to it, houses an outdoor shower, a space where relaxation blends with the authenticity of the place.