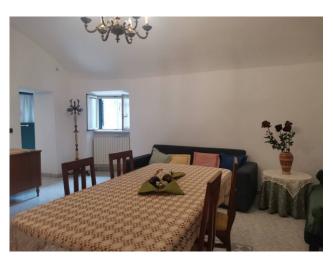

The interior of this house reveals a spacious entrance hall, a living area, a kitchenette overlooking an open space, a dining room with a stone fireplace, a large bedroom and two bathrooms which add a touch of modernity to this charming property. residence. Furthermore, the uncovered area of about 50 square meters, which belongs exclusively to it, houses an outdoor shower, a space where relaxation blends with the authenticity of the place.