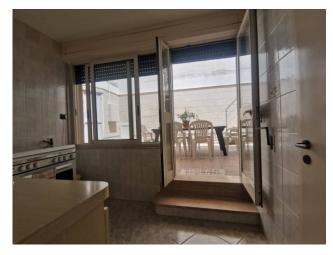

The interior of this house reveals a spacious entrance hall, a living area, a kitchenette overlooking an open space, a dining room with a stone fireplace, a large bedroom and two bathrooms which add a touch of modernity to this charming property. residence. Furthermore, the uncovered area of about 50 square meters, which belongs exclusively to it, houses an outdoor shower, a space where relaxation blends with the authenticity of the place.