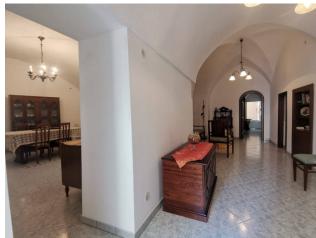

# Indipendent house for sale in Galatina € 148.000 Ref. CBI104-622-159

149 sq.m. | Bathrooms: 2 | Bedrooms: 1 | Rooms: 6

GALATINA - SALENTO

In the evocative heart of the historic center of Galatina, we are pleased to offer for sale a detached house on the ground floor with two entrances, one overlooking the picturesque Corte San Pantaleo and the other on Vico Freddo. This characteristic residence offers a living area of 149 square meters, characterized by suggestive vaulted ceilings and barrel vaults, witnesses of an architecture of the period that tells centuries-old stories.

The interior of this house reveals a spacious entrance hall, a living area, a kitchenette overlooking an open space, a dining room with a stone fireplace, a large bedroom and two bathrooms which add a touch of modernity to this charming property. residence. Furthermore, the uncovered area of about 50 square meters, which belongs exclusively to it, houses an outdoor shower, a space where relaxation blends with the authenticity of the place.