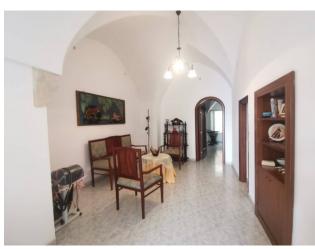

# Indipendent house for sale in Galatina € 148.000 Ref. CBI104-622-159

149 sq.m. | Bathrooms: 2 | Bedrooms: 1 | Rooms: 6

GALATINA - SALENTO

In the evocative heart of the historic center of Galatina, we are pleased to offer for sale a detached house on the ground floor with two entrances, one overlooking the picturesque Corte San Pantaleo and the other on Vico Freddo. This characteristic residence offers a living area of 149 square meters, characterized by suggestive vaulted ceilings and barrel vaults, witnesses of an architecture of the period that tells centuries-old stories.

The interior of this house reveals a spacious entrance hall, a living area, a kitchenette overlooking an open space, a dining room with a stone fireplace, a large bedroom and two bathrooms which add a touch of modernity to this charming property. residence. Furthermore, the uncovered area of about 50 square meters, which belongs exclusively to it, houses an outdoor shower, a space where relaxation blends with the authenticity of the place.