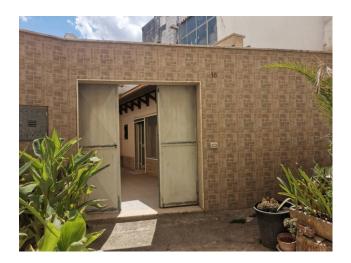

# Indipendent house for sale in Galatina € 148.000 Ref. CBI104-622-159

149 sq.m. | Bathrooms: 2 | Bedrooms: 1 | Rooms: 6

GALATINA - SALENTO

In the evocative heart of the historic center of Galatina, we are pleased to offer for sale a detached house on the ground floor with two entrances, one overlooking the picturesque Corte San Pantaleo and the other on Vico Freddo. This characteristic residence offers a living area of 149 square meters, characterized by suggestive vaulted ceilings and barrel vaults, witnesses of an architecture of the period that tells centuries-old stories.

The interior of this house reveals a spacious entrance hall, a living area, a kitchenette overlooking an open space, a dining room with a stone fireplace, a large bedroom and two bathrooms which add a touch of modernity to this charming property. residence. Furthermore, the uncovered area of about 50 square meters, which belongs exclusively to it, houses an outdoor shower, a space where relaxation blends with the authenticity of the place.