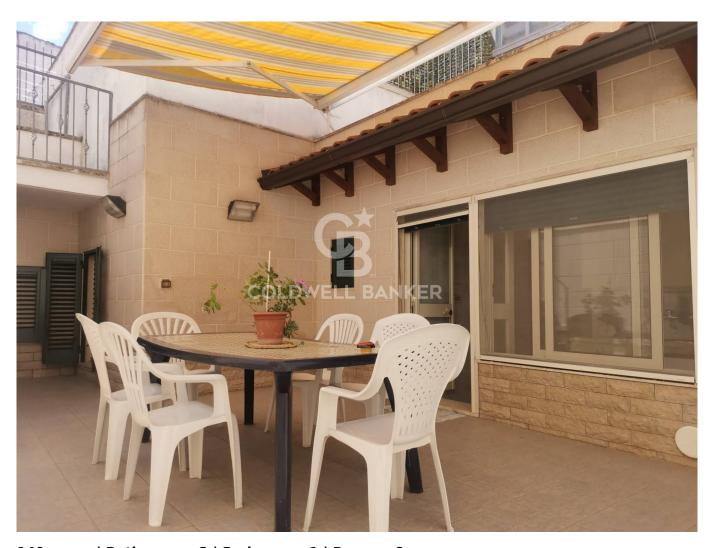

The interior of this house reveals a spacious entrance hall, a living area, a kitchenette overlooking an open space, a dining room with a stone fireplace, a large bedroom and two bathrooms which add a touch of modernity to this charming property. residence. Furthermore, the uncovered area of about 50 square meters, which belongs exclusively to it, houses an outdoor shower, a space where relaxation blends with the authenticity of the place.

A small and picturesque upper floor, reached via an external iron staircase, houses a versatile place that can become your secret hideaway or a solarium.

All of this, readily habitable, gives you the opportunity to immerse yourself in the unique atmosphere of Galatina. This jewel is ready to welcome you, offering an effortless entry into the vibrant life of the Old Town.

### **Features**

| Property ID: CBI104-622-159      | Contract: Sale                                   |
|----------------------------------|--------------------------------------------------|
| Categoria: Indipendent house     | Address: Corte San Pantaleo, 6                   |
| Zip Code: 73013                  | Municipality: Galatina                           |
| Total sqm: 149 sq.m.             | Bedrooms: 1                                      |
| Bathrooms: 2                     | Rooms: 6                                         |
| Internal condition: Good         | Floor: Ground Floor                              |
| Total floors: 1                  | Independent heating: Heating                     |
| Parking space: Uncovered Parking | Current Status: Available after the deed of sale |
| Terrace: Present                 | Garden: Private, 50 sq.m.                        |
| Kitchen: Kitchenette             |                                                  |