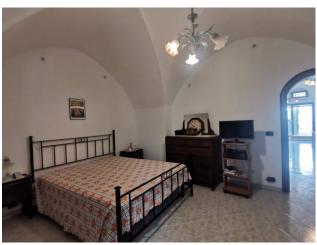

The interior of this house reveals a spacious entrance hall, a living area, a kitchenette overlooking an open space, a dining room with a stone fireplace, a large bedroom and two bathrooms which add a touch of modernity to this charming property. residence. Furthermore, the uncovered area of about 50 square meters, which belongs exclusively to it, houses an outdoor shower, a space where relaxation blends with the authenticity of the place.