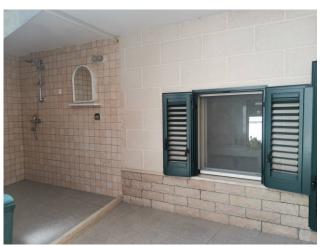

# Indipendent house for sale in Galatina € 148.000 Ref. CBI104-622-159

149 sq.m. | Bathrooms: 2 | Bedrooms: 1 | Rooms: 6

GALATINA - SALENTO

In the evocative heart of the historic center of Galatina, we are pleased to offer for sale a detached house on the ground floor with two entrances, one overlooking the picturesque Corte San Pantaleo and the other on Vico Freddo. This characteristic residence offers a living area of 149 square meters, characterized by suggestive vaulted ceilings and barrel vaults, witnesses of an architecture of the period that tells centuries-old stories.

The interior of this house reveals a spacious entrance hall, a living area, a kitchenette overlooking an open space, a dining room with a stone fireplace, a large bedroom and two bathrooms which add a touch of modernity to this charming property. residence. Furthermore, the uncovered area of about 50 square meters, which belongs exclusively to it, houses an outdoor shower, a space where relaxation blends with the authenticity of the place.