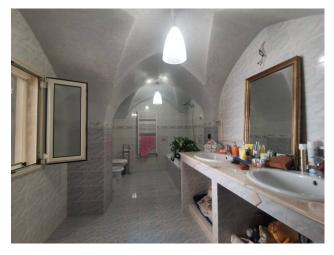

The interior of this house reveals a spacious entrance hall, a living area, a kitchenette overlooking an open space, a dining room with a stone fireplace, a large bedroom and two bathrooms which add a touch of modernity to this charming property. residence. Furthermore, the uncovered area of about 50 square meters, which belongs exclusively to it, houses an outdoor shower, a space where relaxation blends with the authenticity of the place.