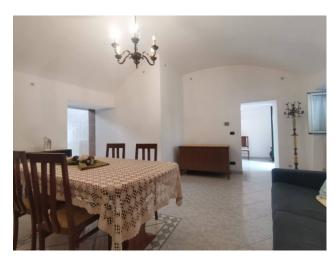

The interior of this house reveals a spacious entrance hall, a living area, a kitchenette overlooking an open space, a dining room with a stone fireplace, a large bedroom and two bathrooms which add a touch of modernity to this charming property. residence. Furthermore, the uncovered area of about 50 square meters, which belongs exclusively to it, houses an outdoor shower, a space where relaxation blends with the authenticity of the place.