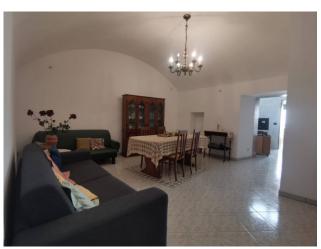

# Indipendent house for sale in Galatina € 148.000 Ref. CBI104-622-159

149 sq.m. | Bathrooms: 2 | Bedrooms: 1 | Rooms: 6

GALATINA - SALENTO

In the evocative heart of the historic center of Galatina, we are pleased to offer for sale a detached house on the ground floor with two entrances, one overlooking the picturesque Corte San Pantaleo and the other on Vico Freddo. This characteristic residence offers a living area of 149 square meters, characterized by suggestive vaulted ceilings and barrel vaults, witnesses of an architecture of the period that tells centuries-old stories.

The interior of this house reveals a spacious entrance hall, a living area, a kitchenette overlooking an open space, a dining room with a stone fireplace, a large bedroom and two bathrooms which add a touch of modernity to this charming property. residence. Furthermore, the uncovered area of about 50 square meters, which belongs exclusively to it, houses an outdoor shower, a space where relaxation blends with the authenticity of the place.