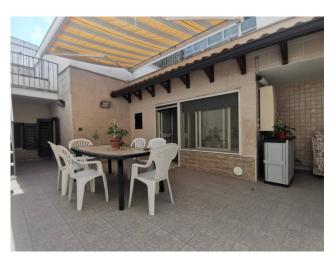

The interior of this house reveals a spacious entrance hall, a living area, a kitchenette overlooking an open space, a dining room with a stone fireplace, a large bedroom and two bathrooms which add a touch of modernity to this charming property. residence. Furthermore, the uncovered area of about 50 square meters, which belongs exclusively to it, houses an outdoor shower, a space where relaxation blends with the authenticity of the place.

A small and picturesque upper floor, reached via an external iron staircase, houses a versatile place that can become your secret hideaway or a solarium.

All of this, readily habitable, gives you the opportunity to immerse yourself in the unique atmosphere of Galatina. This jewel is ready to welcome you, offering an effortless entry into the vibrant life of the Old Town.