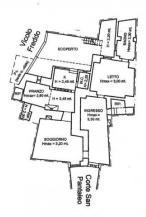

| Independent heating: Heating                     |
| Parking space: Uncovered Parking | Current Status: Available after the deed of sale |
| Terrace: Present                 | Garden: Private, 50 sq.m.                        |
| Kitchen: Kitchenette             |                                                  |

# **Nearby**

| Gyms               | Spa              |
|--------------------|------------------|
| Football Fields    | Fitness Centers  |
| Tennis Courts      | Bike Lanes       |
| Playgrounds        | Railway Station  |
| Public Transport   | Kindergarten     |
| Elementary Schools | Schools          |
| High Schools       | Cafe             |
| Post Offices       | Shopping Centers |
| Municipal Offices  |                  |







































PIANO TERRA