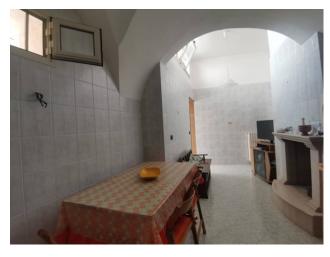

# Indipendent house for sale in Galatina € 148.000 Ref. CBI104-622-159

149 sq.m. | Bathrooms: 2 | Bedrooms: 1 | Rooms: 6

GALATINA - SALENTO

In the evocative heart of the historic center of Galatina, we are pleased to offer for sale a detached house on the ground floor with two entrances, one overlooking the picturesque Corte San Pantaleo and the other on Vico Freddo. This characteristic residence offers a living area of 149 square meters, characterized by suggestive vaulted ceilings and barrel vaults, witnesses of an architecture of the period that tells centuries-old stories.

The interior of this house reveals a spacious entrance hall, a living area, a kitchenette overlooking an open space, a dining room with a stone fireplace, a large bedroom and two bathrooms which add a touch of modernity to this charming property. residence. Furthermore, the uncovered area of about 50 square meters, which belongs exclusively to it, houses an outdoor shower, a space where relaxation blends with the authenticity of the place.