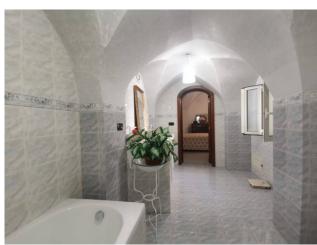

# Indipendent house for sale in Galatina € 148.000 Ref. CBI104-622-159

149 sq.m. | Bathrooms: 2 | Bedrooms: 1 | Rooms: 6

GALATINA - SALENTO

In the evocative heart of the historic center of Galatina, we are pleased to offer for sale a detached house on the ground floor with two entrances, one overlooking the picturesque Corte San Pantaleo and the other on Vico Freddo. This characteristic residence offers a living area of 149 square meters, characterized by suggestive vaulted ceilings and barrel vaults, witnesses of an architecture of the period that tells centuries-old stories.

The interior of this house reveals a spacious entrance hall, a living area, a kitchenette overlooking an open space, a dining room with a stone fireplace, a large bedroom and two bathrooms which add a touch of modernity to this charming property. residence. Furthermore, the uncovered area of about 50 square meters, which belongs exclusively to it, houses an outdoor shower, a space where relaxation blends with the authenticity of the place.