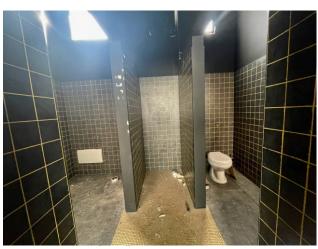

#### Venue features:

Single compartment with ample space to display your products or services Private bathroom and anteroom for the comfort of your customers and staff Large window overlooking the street and promenade, ensuring optimal visibility The strategic position and the presence of a large window make this space perfect for prestigious brand stores and successful businesses.

#### **Features**

| Property ID: CBI040-775-10417 | Contract: Rent            |
|-------------------------------|---------------------------|
| Categoria: Shop               | Address: Via Regina Elena |
| Zip Code: 7026                | Municipality: Olbia       |
| Zona: Olbia città             | Total sqm: 70 sq.m.       |
| Bathrooms: 1                  | Rooms: 1                  |
| Internal condition: Good      | Covered sq.m.: 65 sq.m.   |
| Uncovered sq.m.: 2 sq.m.      | Number of shop windows: 1 |