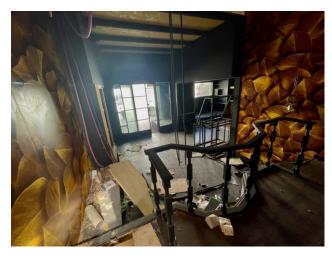

## 70 sq.m. | Bathrooms: 1 | Rooms: 1

Shop for rent in the heart of the historic center of Olbia

Come and discover this unmissable opportunity to rent a commercial space in the historic center of Olbia! Located in the very central Via Regina Elena, one of the busiest streets and always open to traffic, this shop offers everything you need to start or grow your business.

#### Venue features:

Single compartment with ample space to display your products or services Private bathroom and anteroom for the comfort of your customers and staff Large window overlooking the street and promenade, ensuring optimal visibility The strategic position and the presence of a large window make this space perfect for prestigious brand stores and successful businesses.