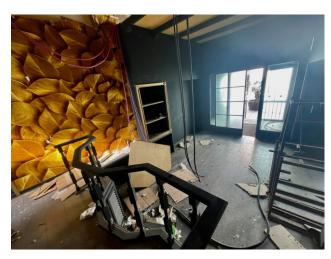

## 70 sq.m. | Bathrooms: 1 | Rooms: 1

Shop for rent in the heart of the historic center of Olbia

Come and discover this unmissable opportunity to rent a commercial space in the historic center of Olbia! Located in the very central Via Regina Elena, one of the busiest streets and always open to traffic, this shop offers everything you need to start or grow your business.

#### Venue features:

Single compartment with ample space to display your products or services Private bathroom and anteroom for the comfort of your customers and staff Large window overlooking the street and promenade, ensuring optimal visibility The strategic position and the presence of a large window make this space perfect for prestigious brand stores and successful businesses.