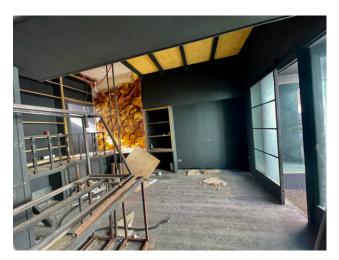

## 70 sq.m. | Bathrooms: 1 | Rooms: 1

Shop for rent in the heart of the historic center of Olbia

Come and discover this unmissable opportunity to rent a commercial space in the historic center of Olbia! Located in the very central Via Regina Elena, one of the busiest streets and always open to traffic, this shop offers everything you need to start or grow your business.

#### Venue features:

Single compartment with ample space to display your products or services Private bathroom and anteroom for the comfort of your customers and staff Large window overlooking the street and promenade, ensuring optimal visibility The strategic position and the presence of a large window make this space perfect for prestigious brand stores and successful businesses.