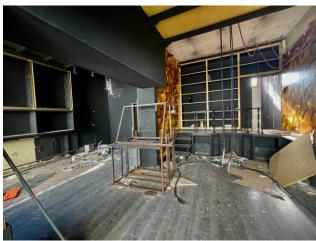

## 70 sq.m. | Bathrooms: 1 | Rooms: 1

Shop for rent in the heart of the historic center of Olbia

Come and discover this unmissable opportunity to rent a commercial space in the historic center of Olbia! Located in the very central Via Regina Elena, one of the busiest streets and always open to traffic, this shop offers everything you need to start or grow your business.

#### Venue features:

Single compartment with ample space to display your products or services Private bathroom and anteroom for the comfort of your customers and staff Large window overlooking the street and promenade, ensuring optimal visibility The strategic position and the presence of a large window make this space perfect for prestigious brand stores and successful businesses.