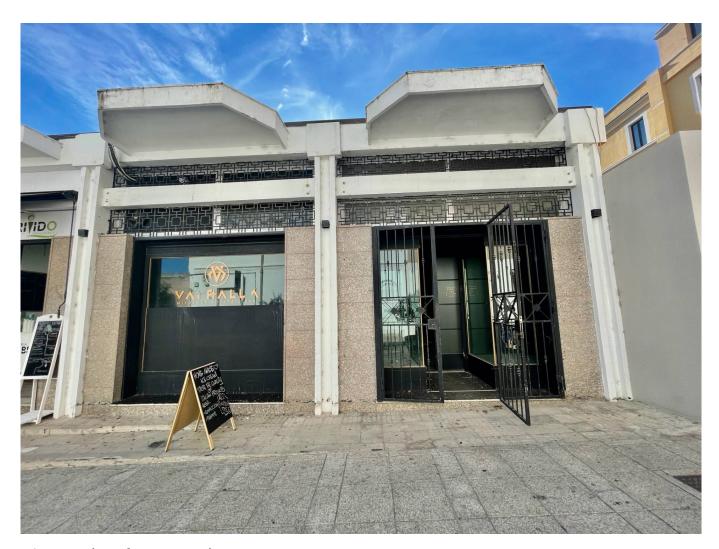

## 70 sq.m. | Bathrooms: 1 | Rooms: 1

Shop for rent in the heart of the historic center of Olbia

Come and discover this unmissable opportunity to rent a commercial space in the historic center of Olbia! Located in the very central Via Regina Elena, one of the busiest streets and always open to traffic, this shop offers everything you need to start or grow your business.

#### Venue features:

Single compartment with ample space to display your products or services Private bathroom and anteroom for the comfort of your customers and staff Large window overlooking the street and promenade, ensuring optimal visibility The strategic position and the presence of a large window make this space perfect for prestigious brand stores and successful businesses.