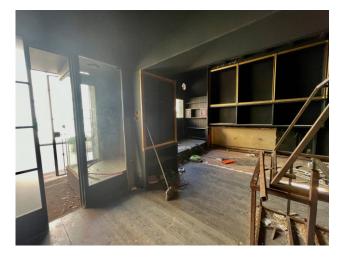

## 70 sq.m. | Bathrooms: 1 | Rooms: 1

Shop for rent in the heart of the historic center of Olbia

Come and discover this unmissable opportunity to rent a commercial space in the historic center of Olbia! Located in the very central Via Regina Elena, one of the busiest streets and always open to traffic, this shop offers everything you need to start or grow your business.

#### Venue features:

Single compartment with ample space to display your products or services Private bathroom and anteroom for the comfort of your customers and staff Large window overlooking the street and promenade, ensuring optimal visibility The strategic position and the presence of a large window make this space perfect for prestigious brand stores and successful businesses.