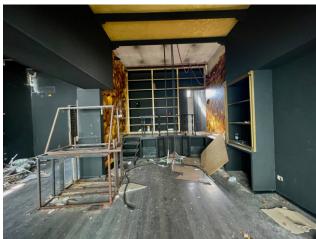

#### Venue features:

Single compartment with ample space to display your products or services Private bathroom and anteroom for the comfort of your customers and staff Large window overlooking the street and promenade, ensuring optimal visibility The strategic position and the presence of a large window make this space perfect for prestigious brand stores and successful businesses.

#### **Features**

| Property ID: CBI040-775-10417 | Contract: Rent            |
|-------------------------------|---------------------------|
| Categoria: Shop               | Address: Via Regina Elena |
| Zip Code: 7026                | Municipality: Olbia       |
| Zona: Olbia città             | Total sqm: 70 sq.m.       |
| Bathrooms: 1                  | Rooms: 1                  |
| Internal condition: Good      | Covered sq.m.: 65 sq.m.   |
| Uncovered sq.m.: 2 sq.m.      | Number of shop windows: 1 |