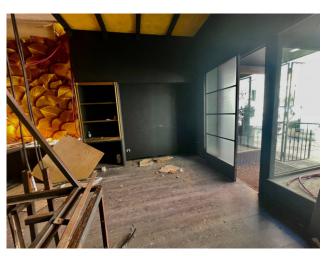

## 70 sq.m. | Bathrooms: 1 | Rooms: 1

Shop for rent in the heart of the historic center of Olbia

Come and discover this unmissable opportunity to rent a commercial space in the historic center of Olbia! Located in the very central Via Regina Elena, one of the busiest streets and always open to traffic, this shop offers everything you need to start or grow your business.

#### Venue features:

Single compartment with ample space to display your products or services Private bathroom and anteroom for the comfort of your customers and staff Large window overlooking the street and promenade, ensuring optimal visibility The strategic position and the presence of a large window make this space perfect for prestigious brand stores and successful businesses.