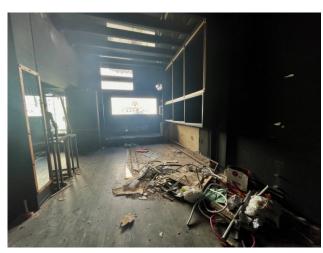

## 70 sq.m. | Bathrooms: 1 | Rooms: 1

Shop for rent in the heart of the historic center of Olbia

Come and discover this unmissable opportunity to rent a commercial space in the historic center of Olbia! Located in the very central Via Regina Elena, one of the busiest streets and always open to traffic, this shop offers everything you need to start or grow your business.

#### Venue features:

Single compartment with ample space to display your products or services Private bathroom and anteroom for the comfort of your customers and staff Large window overlooking the street and promenade, ensuring optimal visibility The strategic position and the presence of a large window make this space perfect for prestigious brand stores and successful businesses.