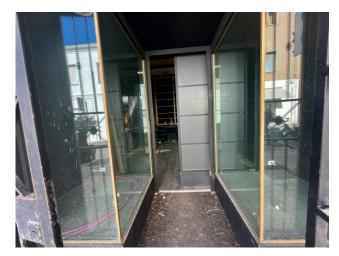

#### Venue features:

Single compartment with ample space to display your products or services Private bathroom and anteroom for the comfort of your customers and staff Large window overlooking the street and promenade, ensuring optimal visibility The strategic position and the presence of a large window make this space perfect for prestigious brand stores and successful businesses.