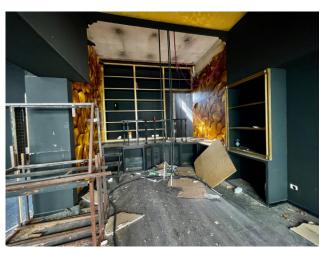

## 70 sq.m. | Bathrooms: 1 | Rooms: 1

Shop for rent in the heart of the historic center of Olbia

Come and discover this unmissable opportunity to rent a commercial space in the historic center of Olbia! Located in the very central Via Regina Elena, one of the busiest streets and always open to traffic, this shop offers everything you need to start or grow your business.

#### Venue features:

Single compartment with ample space to display your products or services Private bathroom and anteroom for the comfort of your customers and staff Large window overlooking the street and promenade, ensuring optimal visibility The strategic position and the presence of a large window make this space perfect for prestigious brand stores and successful businesses.