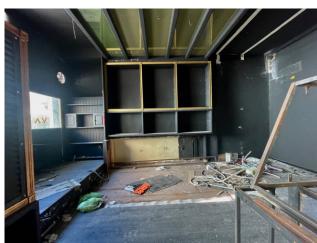

## 70 sq.m. | Bathrooms: 1 | Rooms: 1

Shop for rent in the heart of the historic center of Olbia

Come and discover this unmissable opportunity to rent a commercial space in the historic center of Olbia! Located in the very central Via Regina Elena, one of the busiest streets and always open to traffic, this shop offers everything you need to start or grow your business.

#### Venue features:

Single compartment with ample space to display your products or services Private bathroom and anteroom for the comfort of your customers and staff Large window overlooking the street and promenade, ensuring optimal visibility The strategic position and the presence of a large window make this space perfect for prestigious brand stores and successful businesses.