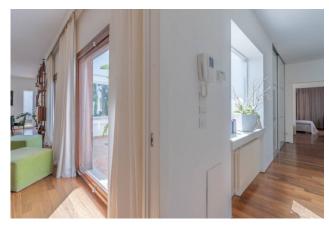

The sleeping area, suitably divided from the living area by a hallway, we find two large bedrooms, the bathroom and the master bedroom with bathroom and walk-in closet. The fulcrum of the villa is the courtyard dominated by an immense sterlizia which frames the solarium and the outdoor dining area. The property includes an accommodation on the upper floor which is accessed from the external staircase consisting of a study, bathroom and kitchen, as well as a large terrace.