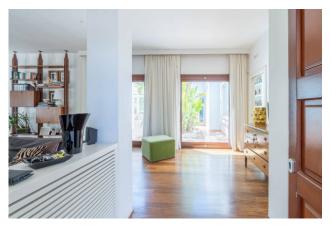

From the portico furnished as a relaxation area, you enter the large hall, with a cloakroom illuminated by large windows overlooking the courtyard, and then you reach the living area dominated by a suggestive wood-burning fireplace. In the large living room, usually lit all day thanks to the triple exposure, we find the dining area closely connected to the eat-in kitchen and pantry.