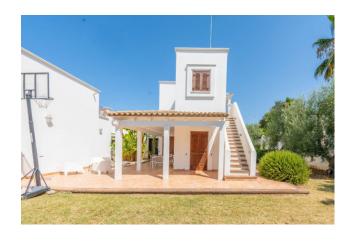

Crossing the imposing gate and an avenue lined with centuries-old holm oaks, you enter the house surrounded by a well-kept garden

of olive groves, preserved and safeguarded during its construction in 2009.

From the portico furnished as a relaxation area, you enter the large hall, with a cloakroom illuminated by large windows overlooking the courtyard, and then you reach the living area dominated by a suggestive wood-burning fireplace. In the large living room, usually lit all day thanks to the triple exposure, we find the dining area closely connected to the eat-in kitchen and pantry.

The sleeping area, suitably divided from the living area by a hallway, we find two large bedrooms, the bathroom and the master bedroom with bathroom and walk-in closet. The fulcrum of the villa is the courtyard dominated by an immense sterlizia which frames the solarium and the outdoor dining area. The property includes an accommodation on the upper floor which is accessed from the external staircase consisting of a study, bathroom and kitchen, as well as a large terrace.