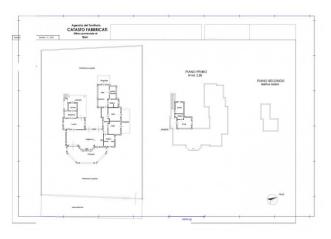

## 250 sq.m. | Bathrooms: 3 | Bedrooms: 3 | Rooms: 7

PUGLIA - TRANI - CONTRADA CAPIRRO

Overlooking the most beautiful coast of Puglia, Trani is a wonder that is reflected in the sea, in a suggestive interweaving of alleys of its famous marble. Flavor of the sea and unique colors extend along the natural inlet of the port. The Romanesque cathedral and the Swabian Castle are certainly quite famous for their beauty and history. Precisely in this extraordinary city that Coldwell Banker Bodini Group is pleased to offer for sale a prestigious single-family villa, of large size, with a beautiful garden of olive trees of about 1,000 square meters.

Spread over one level, with the particular layout of the rooms, light reigns supreme, making it as comfortable as an apartment and as peaceful as a country residence.

The property is located within an exclusive complex of villas built among the olive groves of a well-known family from Trani.

Crossing the imposing gate and an avenue lined with centuries-old holm oaks, you enter the house surrounded by a well-kept garden

of olive groves, preserved and safeguarded during its construction in 2009.

From the portico furnished as a relaxation area, you enter the large hall, with a cloakroom illuminated by large windows overlooking the courtyard, and then you reach the living area dominated by a suggestive wood-burning fireplace. In the large living room, usually lit all day thanks to the triple exposure, we find the dining area closely connected to the eat-in kitchen and pantry.

The sleeping area, suitably divided from the living area by a hallway, we find two large bedrooms, the bathroom and the master bedroom with bathroom and walk-in closet. The fulcrum of the villa is the courtyard dominated by an immense sterlizia which frames the solarium and the outdoor dining area. The property includes an accommodation on the upper floor which is accessed from the external staircase consisting of a study, bathroom and kitchen, as well as a large terrace.