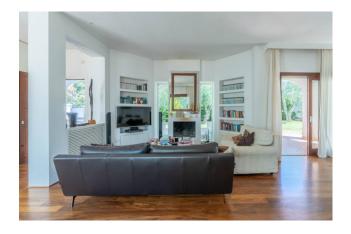

From the portico furnished as a relaxation area, you enter the large hall, with a cloakroom illuminated by large windows overlooking the courtyard, and then you reach the living area dominated by a suggestive wood-burning fireplace. In the large living room, usually lit all day thanks to the triple exposure, we find the dining area closely connected to the eat-in kitchen and pantry.