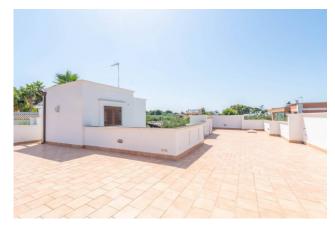

The sleeping area, suitably divided from the living area by a hallway, we find two large bedrooms, the bathroom and the master bedroom with bathroom and walk-in closet. The fulcrum of the villa is the courtyard dominated by an immense sterlizia which frames the solarium and the outdoor dining area. The property includes an accommodation on the upper floor which is accessed from the external staircase consisting of a study, bathroom and kitchen, as well as a large terrace.

## **Features**

| - Catal CS                       |                                                  |
|----------------------------------|--------------------------------------------------|
| Property ID: CBI159-2225-63617   | Contract: Sale                                   |
| Categoria: Villa                 | Address: CONTRADA CAPIRRO I, 20                  |
| Zip Code: 76125                  | Municipality: Trani                              |
| Total sqm: 250 sq.m.             | Bedrooms: 3                                      |
| Bathrooms: 3                     | Rooms: 7                                         |
| Internal condition: Excellent    | Floor: Ground Floor                              |
| Total floors: 2                  | Independent heating: Heating                     |
| Parking space: Uncovered Parking | No architectural barriers: Yes                   |
| Date of construction: 2009       | Current Status: Available after the deed of sale |
| Condominium costs: € 35          | Terrace: Present, 60 sq.m.                       |
| Garden: Private, 900 sq.m.       | Sea distance: 4.000 meter                        |
| Kitchen: Regular Kitchen         |                                                  |