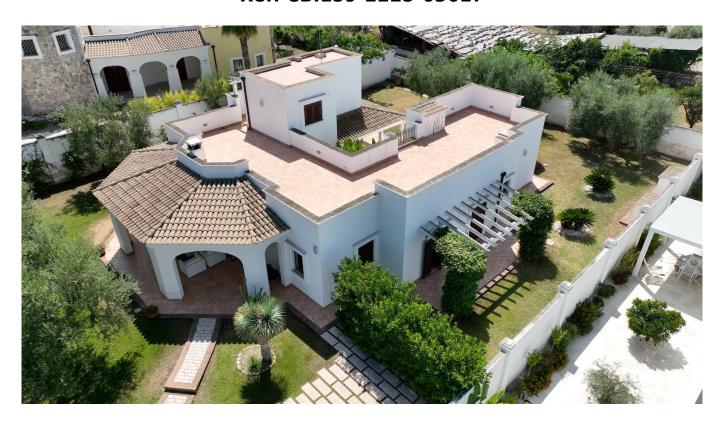

## 250 sq.m. | Bathrooms: 3 | Bedrooms: 3 | Rooms: 7

PUGLIA - TRANI - CONTRADA CAPIRRO

Overlooking the most beautiful coast of Puglia, Trani is a wonder that is reflected in the sea, in a suggestive interweaving of alleys of its famous marble. Flavor of the sea and unique colors extend along the natural inlet of the port. The Romanesque cathedral and the Swabian Castle are certainly quite famous for their beauty and history. Precisely in this extraordinary city that Coldwell Banker Bodini Group is pleased to offer for sale a prestigious single-family villa, of large size, with a beautiful garden of olive trees of about 1,000 square meters.

Crossing the imposing gate and an avenue lined with centuries-old holm oaks, you enter the house surrounded by a well-kept garden

of olive groves, preserved and safeguarded during its construction in 2009.

The sleeping area, suitably divided from the living area by a hallway, we find two large bedrooms, the bathroom and the master bedroom with bathroom and walk-in closet. The fulcrum of the villa is the courtyard dominated by an immense sterlizia which frames the solarium and the outdoor dining area. The property includes an accommodation on the upper floor which is accessed from the external staircase consisting of a study, bathroom and kitchen, as well as a large terrace.