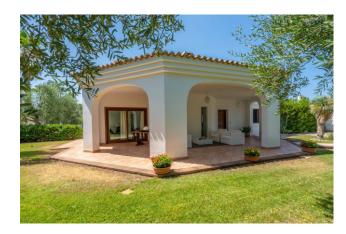

From the portico furnished as a relaxation area, you enter the large hall, with a cloakroom illuminated by large windows overlooking the courtyard, and then you reach the living area dominated by a suggestive wood-burning fireplace. In the large living room, usually lit all day thanks to the triple exposure, we find the dining area closely connected to the eat-in kitchen and pantry.