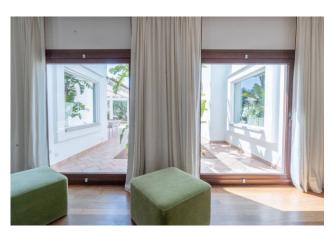

From the portico furnished as a relaxation area, you enter the large hall, with a cloakroom illuminated by large windows overlooking the courtyard, and then you reach the living area dominated by a suggestive wood-burning fireplace. In the large living room, usually lit all day thanks to the triple exposure, we find the dining area closely connected to the eat-in kitchen and pantry.