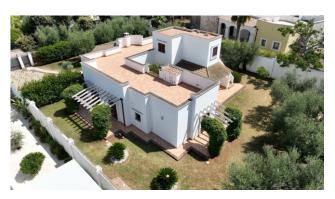

The sleeping area, suitably divided from the living area by a hallway, we find two large bedrooms, the bathroom and the master bedroom with bathroom and walk-in closet. The fulcrum of the villa is the courtyard dominated by an immense sterlizia which frames the solarium and the outdoor dining area. The property includes an accommodation on the upper floor which is accessed from the external staircase consisting of a study, bathroom and kitchen, as well as a large terrace.

The position of the villa is strategic, excellently connected to the city center and the sea, it is also easy to reach the state road and the motorway exit.