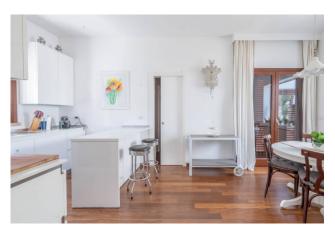

From the portico furnished as a relaxation area, you enter the large hall, with a cloakroom illuminated by large windows overlooking the courtyard, and then you reach the living area dominated by a suggestive wood-burning fireplace. In the large living room, usually lit all day thanks to the triple exposure, we find the dining area closely connected to the eat-in kitchen and pantry.