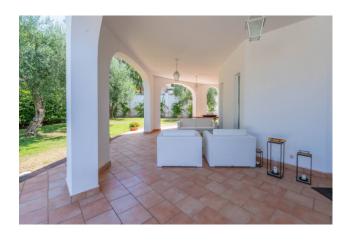

From the portico furnished as a relaxation area, you enter the large hall, with a cloakroom illuminated by large windows overlooking the courtyard, and then you reach the living area dominated by a suggestive wood-burning fireplace. In the large living room, usually lit all day thanks to the triple exposure, we find the dining area closely connected to the eat-in kitchen and pantry.

The sleeping area, suitably divided from the living area by a hallway, we find two large bedrooms, the bathroom and the master bedroom with bathroom and walk-in closet. The fulcrum of the villa is the courtyard dominated by an immense sterlizia which frames the solarium and the outdoor dining area. The property includes an accommodation on the upper floor which is accessed from the external staircase consisting of a study, bathroom and kitchen, as well as a large terrace.