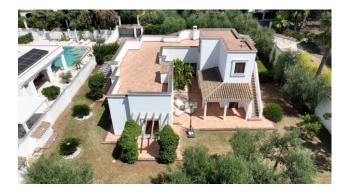

From the portico furnished as a relaxation area, you enter the large hall, with a cloakroom illuminated by large windows overlooking the courtyard, and then you reach the living area dominated by a suggestive wood-burning fireplace. In the large living room, usually lit all day thanks to the triple exposure, we find the dining area closely connected to the eat-in kitchen and pantry.

The sleeping area, suitably divided from the living area by a hallway, we find two large bedrooms, the bathroom and the master bedroom with bathroom and walk-in closet. The fulcrum of the villa is the courtyard dominated by an immense sterlizia which frames the solarium and the outdoor dining area. The property includes an accommodation on the upper floor which is accessed from the external staircase consisting of a study, bathroom and kitchen, as well as a large terrace.