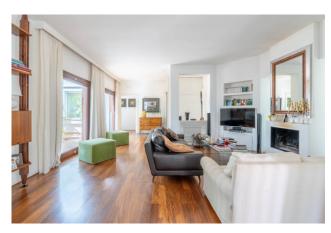

From the portico furnished as a relaxation area, you enter the large hall, with a cloakroom illuminated by large windows overlooking the courtyard, and then you reach the living area dominated by a suggestive wood-burning fireplace. In the large living room, usually lit all day thanks to the triple exposure, we find the dining area closely connected to the eat-in kitchen and pantry.