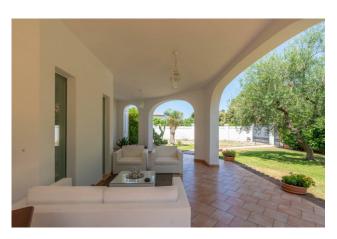

From the portico furnished as a relaxation area, you enter the large hall, with a cloakroom illuminated by large windows overlooking the courtyard, and then you reach the living area dominated by a suggestive wood-burning fireplace. In the large living room, usually lit all day thanks to the triple exposure, we find the dining area closely connected to the eat-in kitchen and pantry.

The sleeping area, suitably divided from the living area by a hallway, we find two large bedrooms, the bathroom and the master bedroom with bathroom and walk-in closet. The fulcrum of the villa is the courtyard dominated by an immense sterlizia which frames the solarium and the outdoor dining area. The property includes an accommodation on the upper floor which is accessed from the external staircase consisting of a study, bathroom and kitchen, as well as a large terrace.