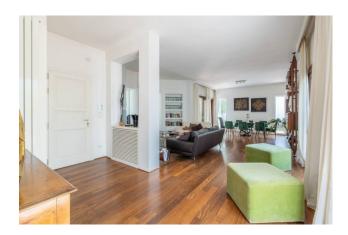

From the portico furnished as a relaxation area, you enter the large hall, with a cloakroom illuminated by large windows overlooking the courtyard, and then you reach the living area dominated by a suggestive wood-burning fireplace. In the large living room, usually lit all day thanks to the triple exposure, we find the dining area closely connected to the eat-in kitchen and pantry.