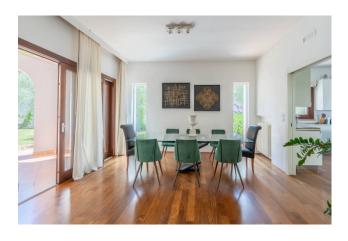

From the portico furnished as a relaxation area, you enter the large hall, with a cloakroom illuminated by large windows overlooking the courtyard, and then you reach the living area dominated by a suggestive wood-burning fireplace. In the large living room, usually lit all day thanks to the triple exposure, we find the dining area closely connected to the eat-in kitchen and pantry.