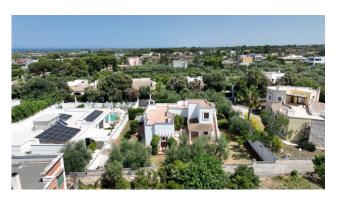

The sleeping area, suitably divided from the living area by a hallway, we find two large bedrooms, the bathroom and the master bedroom with bathroom and walk-in closet. The fulcrum of the villa is the courtyard dominated by an immense sterlizia which frames the solarium and the outdoor dining area. The property includes an accommodation on the upper floor which is accessed from the external staircase consisting of a study, bathroom and kitchen, as well as a large terrace.

The position of the villa is strategic, excellently connected to the city center and the sea, it is also easy to reach the state road and the motorway exit.