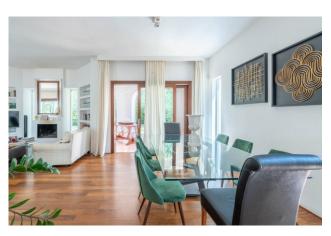

From the portico furnished as a relaxation area, you enter the large hall, with a cloakroom illuminated by large windows overlooking the courtyard, and then you reach the living area dominated by a suggestive wood-burning fireplace. In the large living room, usually lit all day thanks to the triple exposure, we find the dining area closely connected to the eat-in kitchen and pantry.