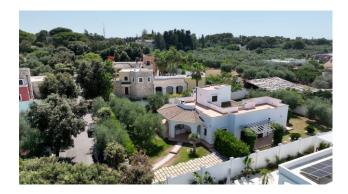

Crossing the imposing gate and an avenue lined with centuries-old holm oaks, you enter the house surrounded by a well-kept garden

of olive groves, preserved and safeguarded during its construction in 2009.

The sleeping area, suitably divided from the living area by a hallway, we find two large bedrooms, the bathroom and the master bedroom with bathroom and walk-in closet. The fulcrum of the villa is the courtyard dominated by an immense sterlizia which frames the solarium and the outdoor dining area. The property includes an accommodation on the upper floor which is accessed from the external staircase consisting of a study, bathroom and kitchen, as well as a large terrace.