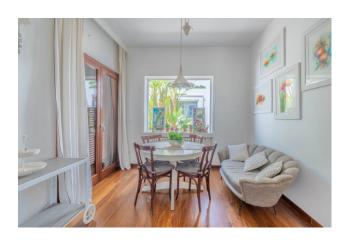

From the portico furnished as a relaxation area, you enter the large hall, with a cloakroom illuminated by large windows overlooking the courtyard, and then you reach the living area dominated by a suggestive wood-burning fireplace. In the large living room, usually lit all day thanks to the triple exposure, we find the dining area closely connected to the eat-in kitchen and pantry.