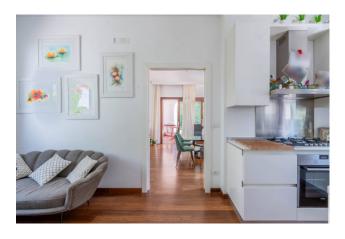

From the portico furnished as a relaxation area, you enter the large hall, with a cloakroom illuminated by large windows overlooking the courtyard, and then you reach the living area dominated by a suggestive wood-burning fireplace. In the large living room, usually lit all day thanks to the triple exposure, we find the dining area closely connected to the eat-in kitchen and pantry.