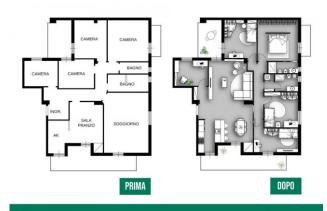

## 151 sq.m. | Bathrooms: 2 | Bedrooms: 4 | Rooms: 6

PUGLIA - ANDRIA - VIA QUINTO ENNIO

In the immediate vicinity of Piazza SS Trinità Coldwell Banker Gruppo Bodini offers for sale a large apartment located in a building served by a lift. The apartment has a living room, three bedrooms, kitchen, study, two bathrooms, three balconies and a convenient parking space in the basement and an attic on the terrace. The property enjoys double angular exposure which makes it very bright. The high floor and the open view favor natural ventilation.