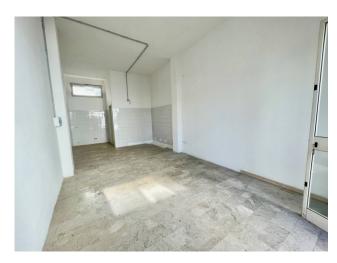

#### Venue features:

Single compartment with ample space to display your products or services Private bathroom and anteroom for the comfort of your customers and staff Large window overlooking the street and promenade, ensuring optimal visibility The strategic position and the presence of a large window make this space perfect for prestigious brand stores and successful businesses.

#### **Features**

| Property ID: CBI040-775-10416 | Contract: Rent                  |
|-------------------------------|---------------------------------|
| Categoria: Shop               | Address: Via Regina Elena, 12/A |
| Zip Code: 7026                | Municipality: Olbia             |
| Zona: Olbia città             | Total sqm: 35 sq.m.             |
| Bathrooms: 1                  | Rooms: 1                        |
| Internal condition: Good      | Covered sq.m.: 33 sq.m.         |
| Uncovered sq.m.: 2 sq.m.      | Number of shop windows: 1       |