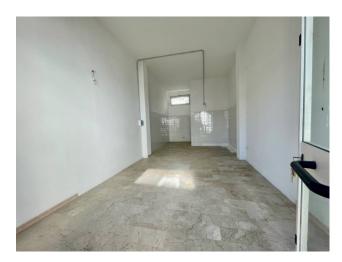

#### Venue features:

Single compartment with ample space to display your products or services Private bathroom and anteroom for the comfort of your customers and staff Large window overlooking the street and promenade, ensuring optimal visibility The strategic position and the presence of a large window make this space perfect for prestigious brand stores and successful businesses.

#### **Features**

| Property ID: CBI040-775-10416 | Contract: Rent                  |
|-------------------------------|---------------------------------|
| Categoria: Shop               | Address: Via Regina Elena, 12/A |
| Zip Code: 7026                | Municipality: Olbia             |
| Zona: Olbia città             | Total sqm: 35 sq.m.             |
| Bathrooms: 1                  | Rooms: 1                        |
| Internal condition: Good      | Covered sq.m.: 33 sq.m.         |
| Uncovered sq.m.: 2 sq.m.      | Number of shop windows: 1       |