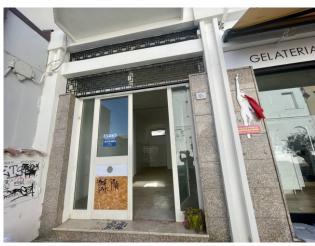

# Shop for rent in Olbia Olbia città € 1.200 Ref. CBI040-775-10416

## 35 sq.m. | Bathrooms: 1 | Rooms: 1

Shop for rent in the heart of the historic center of Olbia

Come and discover this unmissable opportunity to rent a commercial space in the historic center of Olbia! Located in the very central Via Regina Elena, one of the busiest streets and always open to traffic, this shop offers everything you need to start or grow your business.

#### Venue features:

Single compartment with ample space to display your products or services Private bathroom and anteroom for the comfort of your customers and staff Large window overlooking the street and promenade, ensuring optimal visibility The strategic position and the presence of a large window make this space perfect for prestigious brand stores and successful businesses.