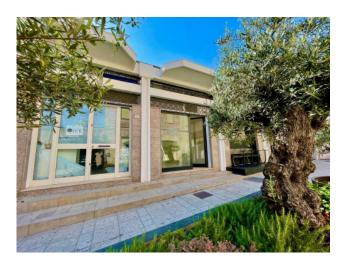

## 35 sq.m. | Bathrooms: 1 | Rooms: 1

Shop for rent in the heart of the historic center of Olbia

Come and discover this unmissable opportunity to rent a commercial space in the historic center of Olbia! Located in the very central Via Regina Elena, one of the busiest streets and always open to traffic, this shop offers everything you need to start or grow your business.

#### Venue features:

Single compartment with ample space to display your products or services Private bathroom and anteroom for the comfort of your customers and staff Large window overlooking the street and promenade, ensuring optimal visibility The strategic position and the presence of a large window make this space perfect for prestigious brand stores and successful businesses.