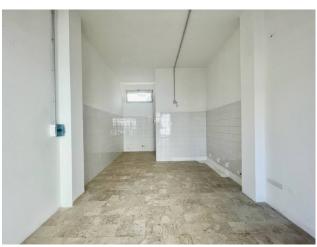

#### Venue features:

Single compartment with ample space to display your products or services Private bathroom and anteroom for the comfort of your customers and staff Large window overlooking the street and promenade, ensuring optimal visibility The strategic position and the presence of a large window make this space perfect for prestigious brand stores and successful businesses.

#### **Features**

| Property ID: CBI040-775-10416 | Contract: Rent                  |
|-------------------------------|---------------------------------|
| Categoria: Shop               | Address: Via Regina Elena, 12/A |
| Zip Code: 7026                | Municipality: Olbia             |
| Zona: Olbia città             | Total sqm: 35 sq.m.             |
| Bathrooms: 1                  | Rooms: 1                        |
| Internal condition: Good      | Covered sq.m.: 33 sq.m.         |
| Uncovered sq.m.: 2 sq.m.      | Number of shop windows: 1       |