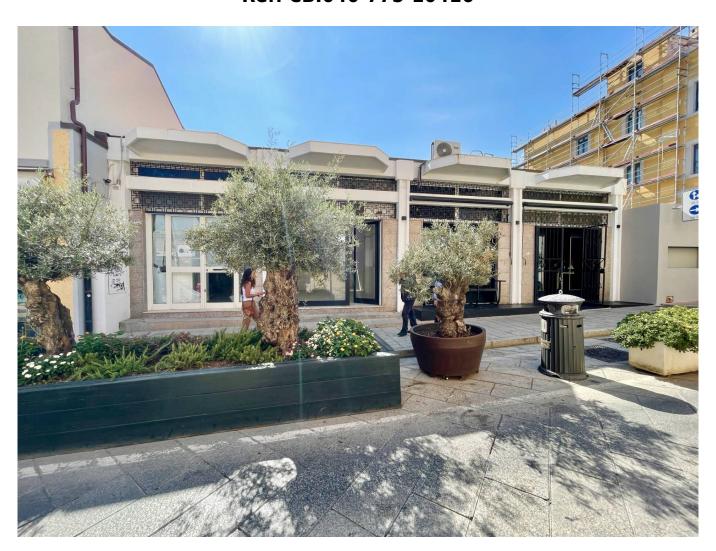

# Shop for rent in Olbia Olbia città € 1.200 Ref. CBI040-775-10416

## 35 sq.m. | Bathrooms: 1 | Rooms: 1

Shop for rent in the heart of the historic center of Olbia

Come and discover this unmissable opportunity to rent a commercial space in the historic center of Olbia! Located in the very central Via Regina Elena, one of the busiest streets and always open to traffic, this shop offers everything you need to start or grow your business.

#### Venue features:

Single compartment with ample space to display your products or services Private bathroom and anteroom for the comfort of your customers and staff Large window overlooking the street and promenade, ensuring optimal visibility The strategic position and the presence of a large window make this space perfect for prestigious brand stores and successful businesses.