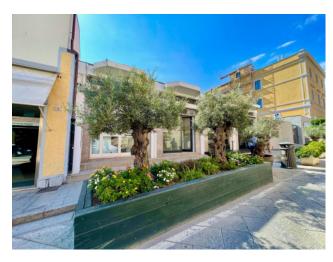

## 35 sq.m. | Bathrooms: 1 | Rooms: 1

Shop for rent in the heart of the historic center of Olbia

Come and discover this unmissable opportunity to rent a commercial space in the historic center of Olbia! Located in the very central Via Regina Elena, one of the busiest streets and always open to traffic, this shop offers everything you need to start or grow your business.

#### Venue features:

Single compartment with ample space to display your products or services Private bathroom and anteroom for the comfort of your customers and staff Large window overlooking the street and promenade, ensuring optimal visibility The strategic position and the presence of a large window make this space perfect for prestigious brand stores and successful businesses.