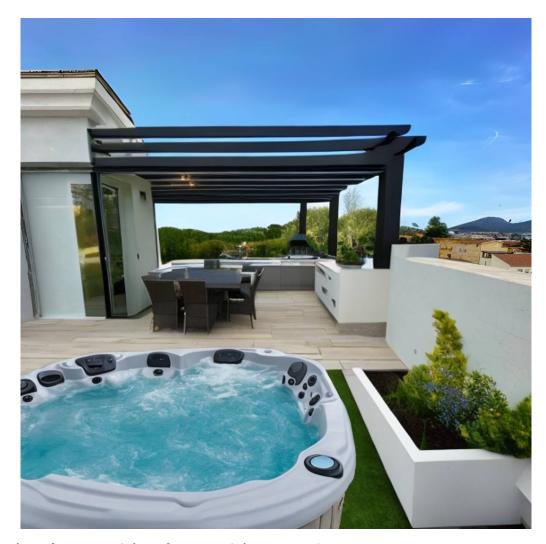

## 210 sq.m. | Bathrooms: 2 | Bedrooms: 3 | Rooms: 6

 $\delta\square\square\square$  Exceptional penthouse and terrace with sea view in Olbia!  $\delta\square\square\square$ 

For sale a super extraordinary 210 square meter commercial penthouse in Olbia, with breathtaking views of the city and beyond! This prestigious residence is located in a recent building with a modern and refined style.

Main features:

 $\delta$  Surface area of 220 square meters commercial  $\delta$  Large solarium with panoramic view  $\delta$  Modern and bright open space  $\delta$  Very recent high quality construction  $\delta$  Elegant parquet flooring  $\delta$  Served by a lift for maximum convenience  $\delta$  Two covered parking spaces  $\delta$  Photovoltaic panels for healthcare use This penthouse offers an exclusive and comfortable lifestyle, with open spaces to enjoy convivial moments and a giant solarium to relax with spectacular views. The skilful use of parquet, designer radiators and air conditioners complete every environment with elegance.