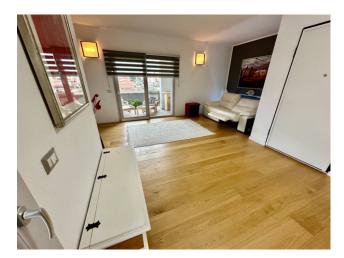

## 210 sq.m. | Bathrooms: 2 | Bedrooms: 3 | Rooms: 6

 $\delta\square\square\square$  Exceptional penthouse and terrace with sea view in Olbia!  $\delta\square\square\square$ 

For sale a super extraordinary 210 square meter commercial penthouse in Olbia, with breathtaking views of the city and beyond! This prestigious residence is located in a recent building with a modern and refined style.

Main features:

 $\delta$  Surface area of 220 square meters commercial  $\delta$  Large solarium with panoramic view  $\delta$  Modern and bright open space  $\delta$  Very recent high quality construction  $\delta$  Elegant parquet flooring  $\delta$  Served by a lift for maximum convenience  $\delta$  Two covered parking spaces  $\delta$  Photovoltaic panels for healthcare use This penthouse offers an exclusive and comfortable lifestyle, with open spaces to enjoy convivial moments and a giant solarium to relax with spectacular views. The skilful use of parquet, designer radiators and air conditioners complete every environment with elegance.