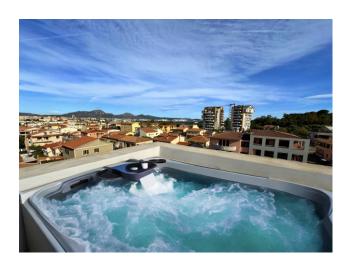

## 210 sq.m. | Bathrooms: 2 | Bedrooms: 3 | Rooms: 6

 $\delta\square\square\square$  Exceptional penthouse and terrace with sea view in Olbia!  $\delta\square\square\square$ 

For sale a super extraordinary 210 square meter commercial penthouse in Olbia, with breathtaking views of the city and beyond! This prestigious residence is located in a recent building with a modern and refined style.

Main features:

 $\delta$  Surface area of 220 square meters commercial  $\delta$  Large solarium with panoramic view  $\delta$  Modern and bright open space  $\delta$  Very recent high quality construction  $\delta$  Elegant parquet flooring  $\delta$  Served by a lift for maximum convenience  $\delta$  Two covered parking spaces  $\delta$  Photovoltaic panels for healthcare use This penthouse offers an exclusive and comfortable lifestyle, with open spaces to enjoy convivial moments and a giant solarium to relax with spectacular views. The skilful use of parquet, designer radiators and air conditioners complete every environment with elegance.