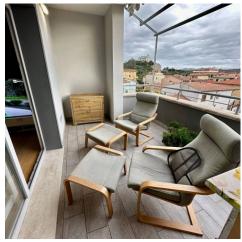

Main features:

 $\delta$  Surface area of 220 square meters commercial  $\delta$  Large solarium with panoramic view  $\delta$  Modern and bright open space  $\delta$  Very recent high quality construction  $\delta$  Elegant parquet flooring  $\delta$  Served by a lift for maximum convenience  $\delta$  Two covered parking spaces  $\delta$  Photovoltaic panels for healthcare use This penthouse offers an exclusive and comfortable lifestyle, with open spaces to enjoy convivial moments and a giant solarium to relax with spectacular views. The skilful use of parquet, designer radiators and air conditioners complete every environment with elegance.

### **Features**

| Property ID: CBI040-778-10415                    | Contract: Sale                |
|--------------------------------------------------|-------------------------------|
| Categoria: Penthouse                             | Address: Via Civitavecchia, 8 |
| Zip Code: 7026                                   | Municipality: Olbia           |
| Zona: Olbia città                                | Total sqm: 210 sq.m.          |
| Bedrooms: 3                                      | Bathrooms: 2                  |
| Rooms: 6                                         | Internal condition: Excellent |
| Floor: 3                                         | Total floors: 3               |
| Independent heating: Heating                     | Parking space: Carport        |
| Lift: Yes                                        | Date of construction: 2018    |
| Current Status: Available after the deed of sale | Condominium costs: € 160      |
| Balconies: Present                               | Terrace: Present, 130 sq.m.   |
| Sea distance: 3.000 meter                        | Kitchen: Exposed Kitchen      |