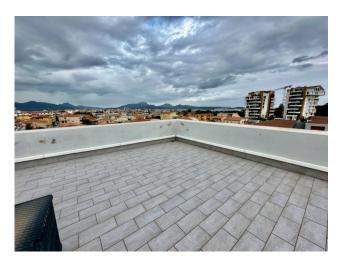

## 210 sq.m. | Bathrooms: 2 | Bedrooms: 3 | Rooms: 6

 $\delta\square\square\square$  Exceptional penthouse and terrace with sea view in Olbia!  $\delta\square\square\square$ 

For sale a super extraordinary 210 square meter commercial penthouse in Olbia, with breathtaking views of the city and beyond! This prestigious residence is located in a recent building with a modern and refined style.

Main features:

 $\delta$  Surface area of 220 square meters commercial  $\delta$  Large solarium with panoramic view  $\delta$  Modern and bright open space  $\delta$  Very recent high quality construction  $\delta$  Elegant parquet flooring  $\delta$  Served by a lift for maximum convenience  $\delta$  Two covered parking spaces  $\delta$  Photovoltaic panels for healthcare use This penthouse offers an exclusive and comfortable lifestyle, with open spaces to enjoy convivial moments and a giant solarium to relax with spectacular views. The skilful use of parquet, designer radiators and air conditioners complete every environment with elegance.

### **Features**

| Property ID: CBI040-778-10415                    | Contract: Sale                |
|--------------------------------------------------|-------------------------------|
| Categoria: Penthouse                             | Address: Via Civitavecchia, 8 |
| Zip Code: 7026                                   | Municipality: Olbia           |
| Zona: Olbia città                                | Total sqm: 210 sq.m.          |
| Bedrooms: 3                                      | Bathrooms: 2                  |
| Rooms: 6                                         | Internal condition: Excellent |
| Floor: 3                                         | Total floors: 3               |
| Independent heating: Heating                     | Parking space: Carport        |
| Lift: Yes                                        | Date of construction: 2018    |
| Current Status: Available after the deed of sale | Condominium costs: € 160      |
| Balconies: Present                               | Terrace: Present, 130 sq.m.   |
| Sea distance: 3.000 meter                        | Kitchen: Exposed Kitchen      |