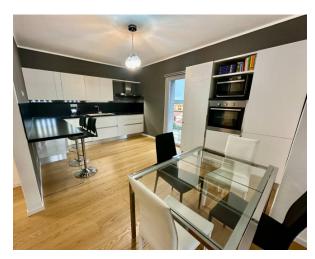

## 210 sq.m. | Bathrooms: 2 | Bedrooms: 3 | Rooms: 6

 $\delta\square\square\square$  Exceptional penthouse and terrace with sea view in Olbia!  $\delta\square\square\square$ 

For sale a super extraordinary 210 square meter commercial penthouse in Olbia, with breathtaking views of the city and beyond! This prestigious residence is located in a recent building with a modern and refined style.

Main features:

 $\delta$  Surface area of 220 square meters commercial  $\delta$  Large solarium with panoramic view  $\delta$  Modern and bright open space  $\delta$  Very recent high quality construction  $\delta$  Elegant parquet flooring  $\delta$  Served by a lift for maximum convenience  $\delta$  Two covered parking spaces  $\delta$  Photovoltaic panels for healthcare use This penthouse offers an exclusive and comfortable lifestyle, with open spaces to enjoy convivial moments and a giant solarium to relax with spectacular views. The skilful use of parquet, designer radiators and air conditioners complete every environment with elegance.