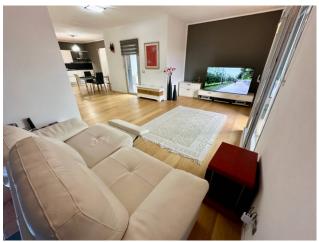

Main features:

 $\delta$  Surface area of 220 square meters commercial  $\delta$  Large solarium with panoramic view  $\delta$  Modern and bright open space  $\delta$  Very recent high quality construction  $\delta$  Elegant parquet flooring  $\delta$  Served by a lift for maximum convenience  $\delta$  Two covered parking spaces  $\delta$  Photovoltaic panels for healthcare use This penthouse offers an exclusive and comfortable lifestyle, with open spaces to enjoy convivial moments and a giant solarium to relax with spectacular views. The skilful use of parquet, designer radiators and air conditioners complete every environment with elegance.