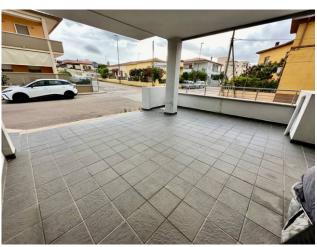

Main features:

 $\delta$  Surface area of 220 square meters commercial  $\delta$  Large solarium with panoramic view  $\delta$  Modern and bright open space  $\delta$  Very recent high quality construction  $\delta$  Elegant parquet flooring  $\delta$  Served by a lift for maximum convenience  $\delta$  Two covered parking spaces  $\delta$  Photovoltaic panels for healthcare use This penthouse offers an exclusive and comfortable lifestyle, with open spaces to enjoy convivial moments and a giant solarium to relax with spectacular views. The skilful use of parquet, designer radiators and air conditioners complete every environment with elegance.

### **Features**

| Property ID: CBI040-778-10415                    | Contract: Sale                |
|--------------------------------------------------|-------------------------------|
| Categoria: Penthouse                             | Address: Via Civitavecchia, 8 |
| Zip Code: 7026                                   | Municipality: Olbia           |
| Zona: Olbia città                                | Total sqm: 210 sq.m.          |
| Bedrooms: 3                                      | Bathrooms: 2                  |
| Rooms: 6                                         | Internal condition: Excellent |
| Floor: 3                                         | Total floors: 3               |
| Independent heating: Heating                     | Parking space: Carport        |
| Lift: Yes                                        | Date of construction: 2018    |
| Current Status: Available after the deed of sale | Condominium costs: € 160      |
| Balconies: Present                               | Terrace: Present, 130 sq.m.   |
| Sea distance: 3.000 meter                        | Kitchen: Exposed Kitchen      |