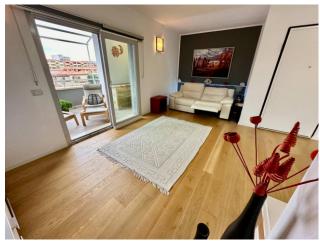

Main features:

 $\delta$  Surface area of 220 square meters commercial  $\delta$  Large solarium with panoramic view  $\delta$  Modern and bright open space  $\delta$  Very recent high quality construction  $\delta$  Elegant parquet flooring  $\delta$  Served by a lift for maximum convenience  $\delta$  Two covered parking spaces  $\delta$  Photovoltaic panels for healthcare use This penthouse offers an exclusive and comfortable lifestyle, with open spaces to enjoy convivial moments and a giant solarium to relax with spectacular views. The skilful use of parquet, designer radiators and air conditioners complete every environment with elegance.