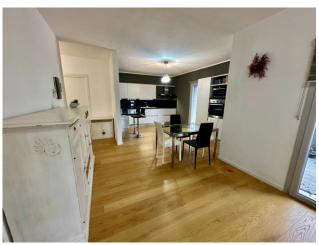

## 210 sq.m. | Bathrooms: 2 | Bedrooms: 3 | Rooms: 6

 $\delta\square\square\square$  Exceptional penthouse and terrace with sea view in Olbia!  $\delta\square\square\square$ 

For sale a super extraordinary 210 square meter commercial penthouse in Olbia, with breathtaking views of the city and beyond! This prestigious residence is located in a recent building with a modern and refined style.

Main features:

 $\delta$  Surface area of 220 square meters commercial  $\delta$  Large solarium with panoramic view  $\delta$  Modern and bright open space  $\delta$  Very recent high quality construction  $\delta$  Elegant parquet flooring  $\delta$  Served by a lift for maximum convenience  $\delta$  Two covered parking spaces  $\delta$  Photovoltaic panels for healthcare use This penthouse offers an exclusive and comfortable lifestyle, with open spaces to enjoy convivial moments and a giant solarium to relax with spectacular views. The skilful use of parquet, designer radiators and air conditioners complete every environment with elegance.