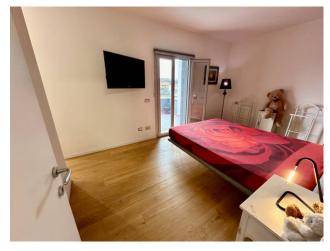

Main features:

 $\delta$  Surface area of 220 square meters commercial  $\delta$  Large solarium with panoramic view  $\delta$  Modern and bright open space  $\delta$  Very recent high quality construction  $\delta$  Elegant parquet flooring  $\delta$  Served by a lift for maximum convenience  $\delta$  Two covered parking spaces  $\delta$  Photovoltaic panels for healthcare use This penthouse offers an exclusive and comfortable lifestyle, with open spaces to enjoy convivial moments and a giant solarium to relax with spectacular views. The skilful use of parquet, designer radiators and air conditioners complete every environment with elegance.