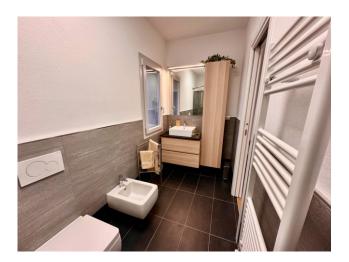

### **Features**

| Property ID: CBI040-778-10415                    | Contract: Sale                |
|--------------------------------------------------|-------------------------------|
| Categoria: Penthouse                             | Address: Via Civitavecchia, 8 |
| Zip Code: 7026                                   | Municipality: Olbia           |
| Zona: Olbia città                                | Total sqm: 210 sq.m.          |
| Bedrooms: 3                                      | Bathrooms: 2                  |
| Rooms: 6                                         | Internal condition: Excellent |
| Floor: 3                                         | Total floors: 3               |
| Independent heating: Heating                     | Parking space: Carport        |
| Lift: Yes                                        | Date of construction: 2018    |
| Current Status: Available after the deed of sale | Condominium costs: € 160      |
| Balconies: Present                               | Terrace: Present, 130 sq.m.   |
| Sea distance: 3.000 meter                        | Kitchen: Exposed Kitchen      |