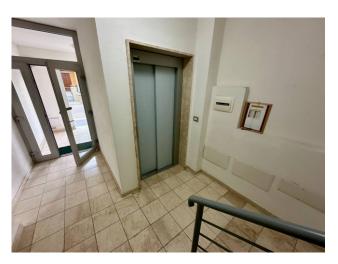

Main features:

 $\delta$  Surface area of 220 square meters commercial  $\delta$  Large solarium with panoramic view  $\delta$  Modern and bright open space  $\delta$  Very recent high quality construction  $\delta$  Elegant parquet flooring  $\delta$  Served by a lift for maximum convenience  $\delta$  Two covered parking spaces  $\delta$  Photovoltaic panels for healthcare use This penthouse offers an exclusive and comfortable lifestyle, with open spaces to enjoy convivial moments and a giant solarium to relax with spectacular views. The skilful use of parquet, designer radiators and air conditioners complete every environment with elegance.