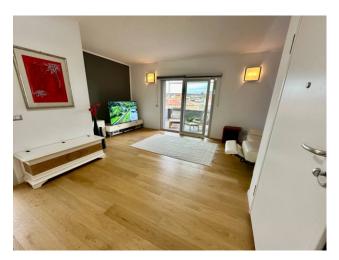

## 210 sq.m. | Bathrooms: 2 | Bedrooms: 3 | Rooms: 6

 $\delta\square\square\square$  Exceptional penthouse and terrace with sea view in Olbia!  $\delta\square\square\square$ 

For sale a super extraordinary 210 square meter commercial penthouse in Olbia, with breathtaking views of the city and beyond! This prestigious residence is located in a recent building with a modern and refined style.

Main features:

 $\delta$  Surface area of 220 square meters commercial  $\delta$  Large solarium with panoramic view  $\delta$  Modern and bright open space  $\delta$  Very recent high quality construction  $\delta$  Elegant parquet flooring  $\delta$  Served by a lift for maximum convenience  $\delta$  Two covered parking spaces  $\delta$  Photovoltaic panels for healthcare use This penthouse offers an exclusive and comfortable lifestyle, with open spaces to enjoy convivial moments and a giant solarium to relax with spectacular views. The skilful use of parquet, designer radiators and air conditioners complete every environment with elegance.