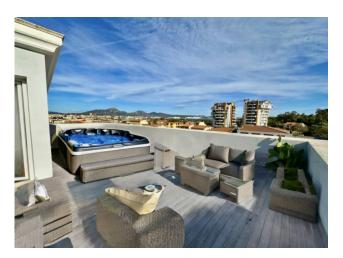

## 210 sq.m. | Bathrooms: 2 | Bedrooms: 3 | Rooms: 6

 $\delta\square\square\square$  Exceptional penthouse and terrace with sea view in Olbia!  $\delta\square\square\square$ 

For sale a super extraordinary 210 square meter commercial penthouse in Olbia, with breathtaking views of the city and beyond! This prestigious residence is located in a recent building with a modern and refined style.

Main features:

 $\delta$  Surface area of 220 square meters commercial  $\delta$  Large solarium with panoramic view  $\delta$  Modern and bright open space  $\delta$  Very recent high quality construction  $\delta$  Elegant parquet flooring  $\delta$  Served by a lift for maximum convenience  $\delta$  Two covered parking spaces  $\delta$  Photovoltaic panels for healthcare use This penthouse offers an exclusive and comfortable lifestyle, with open spaces to enjoy convivial moments and a giant solarium to relax with spectacular views. The skilful use of parquet, designer radiators and air conditioners complete every environment with elegance.