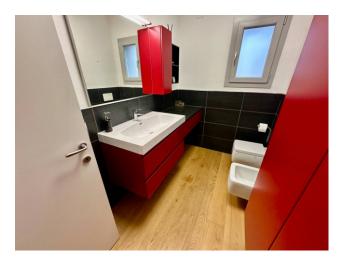

## 210 sq.m. | Bathrooms: 2 | Bedrooms: 3 | Rooms: 6

 $\delta\square\square\square$  Exceptional penthouse and terrace with sea view in Olbia!  $\delta\square\square\square$ 

For sale a super extraordinary 210 square meter commercial penthouse in Olbia, with breathtaking views of the city and beyond! This prestigious residence is located in a recent building with a modern and refined style.

### **Features**

| Property ID: CBI040-778-10415                    | Contract: Sale                |
|--------------------------------------------------|-------------------------------|
| Categoria: Penthouse                             | Address: Via Civitavecchia, 8 |
| Zip Code: 7026                                   | Municipality: Olbia           |
| Zona: Olbia città                                | Total sqm: 210 sq.m.          |
| Bedrooms: 3                                      | Bathrooms: 2                  |
| Rooms: 6                                         | Internal condition: Excellent |
| Floor: 3                                         | Total floors: 3               |
| Independent heating: Heating                     | Parking space: Carport        |
| Lift: Yes                                        | Date of construction: 2018    |
| Current Status: Available after the deed of sale | Condominium costs: € 160      |
| Balconies: Present                               | Terrace: Present, 130 sq.m.   |
| Sea distance: 3.000 meter                        | Kitchen: Exposed Kitchen      |