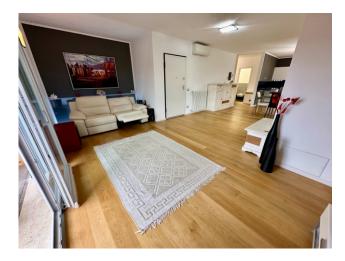

Main features:

 $\delta$  Surface area of 220 square meters commercial  $\delta$  Large solarium with panoramic view  $\delta$  Modern and bright open space  $\delta$  Very recent high quality construction  $\delta$  Elegant parquet flooring  $\delta$  Served by a lift for maximum convenience  $\delta$  Two covered parking spaces  $\delta$  Photovoltaic panels for healthcare use This penthouse offers an exclusive and comfortable lifestyle, with open spaces to enjoy convivial moments and a giant solarium to relax with spectacular views. The skilful use of parquet, designer radiators and air conditioners complete every environment with elegance.