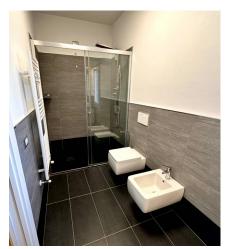

### **Features**

| Property ID: CBI040-778-10415                    | Contract: Sale                |
|--------------------------------------------------|-------------------------------|
| Categoria: Penthouse                             | Address: Via Civitavecchia, 8 |
| Zip Code: 7026                                   | Municipality: Olbia           |
| Zona: Olbia città                                | Total sqm: 210 sq.m.          |
| Bedrooms: 3                                      | Bathrooms: 2                  |
| Rooms: 6                                         | Internal condition: Excellent |
| Floor: 3                                         | Total floors: 3               |
| Independent heating: Heating                     | Parking space: Carport        |
| Lift: Yes                                        | Date of construction: 2018    |
| Current Status: Available after the deed of sale | Condominium costs: € 160      |
| Balconies: Present                               | Terrace: Present, 130 sq.m.   |
| Sea distance: 3.000 meter                        | Kitchen: Exposed Kitchen      |