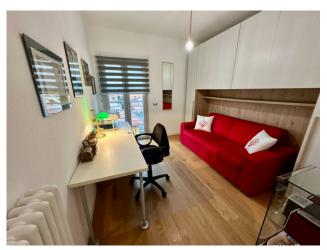

## 210 sq.m. | Bathrooms: 2 | Bedrooms: 3 | Rooms: 6

 $\delta\square\square\square$  Exceptional penthouse and terrace with sea view in Olbia!  $\delta\square\square\square$ 

For sale a super extraordinary 210 square meter commercial penthouse in Olbia, with breathtaking views of the city and beyond! This prestigious residence is located in a recent building with a modern and refined style.

Main features:

 $\delta$  Surface area of 220 square meters commercial  $\delta$  Large solarium with panoramic view  $\delta$  Modern and bright open space  $\delta$  Very recent high quality construction  $\delta$  Elegant parquet flooring  $\delta$  Served by a lift for maximum convenience  $\delta$  Two covered parking spaces  $\delta$  Photovoltaic panels for healthcare use This penthouse offers an exclusive and comfortable lifestyle, with open spaces to enjoy convivial moments and a giant solarium to relax with spectacular views. The skilful use of parquet, designer radiators and air conditioners complete every environment with elegance.