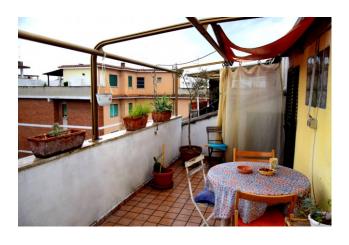

## 48 sq.m. | Bathrooms: 1 | Bedrooms: 1 | Rooms: 2

Via Portuense and more precisely in Via Leonardo Greppi we offer for sale an attic located on the fifth floor with a lift up to the fourth. The property consists of a large entrance hall where a small study can be created, living room with kitchenette with access to the terrace, bathroom, bedroom also with access to the outdoor space, laundry room and large closet. The apartment is very bright. The building is located in a street well served by commercial activities of all kinds, and is well connected thanks to the transit of some bus lines on the nearby via Portuense.

## **Features**

Property ID: CBI053-1976-9676 Contract: Sale

Categoria: 2 Rooms Address: Via Leonardo Greppi

| Zip Code: 149                                     | Municipality: Roma                               |
|---------------------------------------------------|--------------------------------------------------|
| Zona: Portuense                                   | Total sqm: 48 sq.m.                              |
| Bedrooms: 1                                       | Bathrooms: 1                                     |
| Rooms: 2                                          | Internal condition: To Be Cleaned                |
| Floor: 5                                          | Total floors: 5                                  |
| Independent heating: Central Heating with Counter | Lift: Yes                                        |
| Date of construction: 1960                        | Current Status: Available after the deed of sale |
| Condominium costs: € 92                           | Terrace: Present, 15 sq.m.                       |
| Kitchen: Kitchenette                              |                                                  |