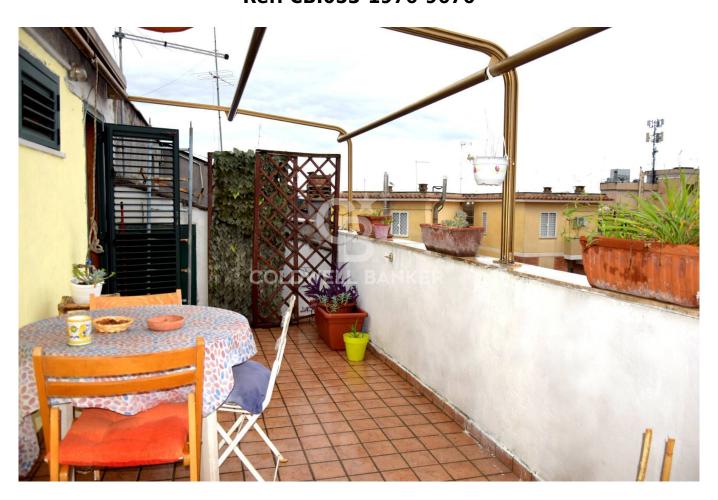

## 48 sq.m. | Bathrooms: 1 | Bedrooms: 1 | Rooms: 2

Via Portuense and more precisely in Via Leonardo Greppi we offer for sale an attic located on the fifth floor with a lift up to the fourth. The property consists of a large entrance hall where a small study can be created, living room with kitchenette with access to the terrace, bathroom, bedroom also with access to the outdoor space, laundry room and large closet. The apartment is very bright. The building is located in a street well served by commercial activities of all kinds, and is well connected thanks to the transit of some bus lines on the nearby via Portuense.

## **Features**

Property ID: CBI053-1976-9676 Contract: Sale

Categoria: 2 Rooms Address: Via Leonardo Greppi

| Zip Code: 149                                     | Municipality: Roma                               |
|---------------------------------------------------|--------------------------------------------------|
| Zona: Portuense                                   | Total sqm: 48 sq.m.                              |
| Bedrooms: 1                                       | Bathrooms: 1                                     |
| Rooms: 2                                          | Internal condition: To Be Cleaned                |
| Floor: 5                                          | Total floors: 5                                  |
| Independent heating: Central Heating with Counter | Lift: Yes                                        |
| Date of construction: 1960                        | Current Status: Available after the deed of sale |
| Condominium costs: € 92                           | Terrace: Present, 15 sq.m.                       |
| Kitchen: Kitchenette                              |                                                  |