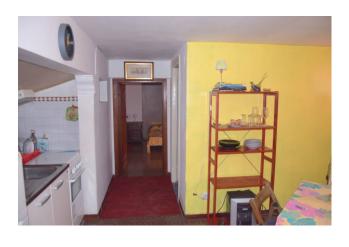

## 48 sq.m. | Bathrooms: 1 | Bedrooms: 1 | Rooms: 2

Via Portuense and more precisely in Via Leonardo Greppi we offer for sale an attic located on the fifth floor with a lift up to the fourth. The property consists of a large entrance hall where a small study can be created, living room with kitchenette with access to the terrace, bathroom, bedroom also with access to the outdoor space, laundry room and large closet. The apartment is very bright. The building is located in a street well served by commercial activities of all kinds, and is well connected thanks to the transit of some bus lines on the nearby via Portuense.