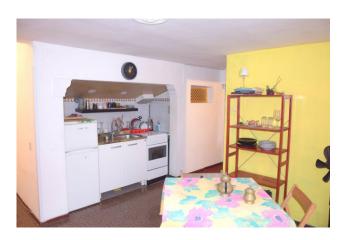

## 48 sq.m. | Bathrooms: 1 | Bedrooms: 1 | Rooms: 2

Via Portuense and more precisely in Via Leonardo Greppi we offer for sale an attic located on the fifth floor with a lift up to the fourth. The property consists of a large entrance hall where a small study can be created, living room with kitchenette with access to the terrace, bathroom, bedroom also with access to the outdoor space, laundry room and large closet. The apartment is very bright. The building is located in a street well served by commercial activities of all kinds, and is well connected thanks to the transit of some bus lines on the nearby via Portuense.