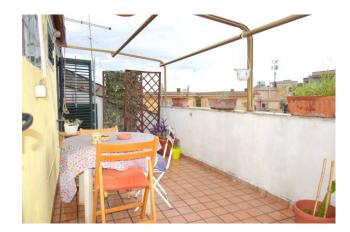

## 48 sq.m. | Bathrooms: 1 | Bedrooms: 1 | Rooms: 2

Via Portuense and more precisely in Via Leonardo Greppi we offer for sale an attic located on the fifth floor with a lift up to the fourth. The property consists of a large entrance hall where a small study can be created, living room with kitchenette with access to the terrace, bathroom, bedroom also with access to the outdoor space, laundry room and large closet. The apartment is very bright. The building is located in a street well served by commercial activities of all kinds, and is well connected thanks to the transit of some bus lines on the nearby via Portuense.

## **Features**

Property ID: CBI053-1976-9676 Contract: Sale

Categoria: 2 Rooms Address: Via Leonardo Greppi

| Zip Code: 149                                     | Municipality: Roma                               |
|---------------------------------------------------|--------------------------------------------------|
| Zona: Portuense                                   | Total sqm: 48 sq.m.                              |
| Bedrooms: 1                                       | Bathrooms: 1                                     |
| Rooms: 2                                          | Internal condition: To Be Cleaned                |
| Floor: 5                                          | Total floors: 5                                  |
| Independent heating: Central Heating with Counter | Lift: Yes                                        |
| Date of construction: 1960                        | Current Status: Available after the deed of sale |
| Condominium costs: € 92                           | Terrace: Present, 15 sq.m.                       |
| Kitchen: Kitchenette                              |                                                  |