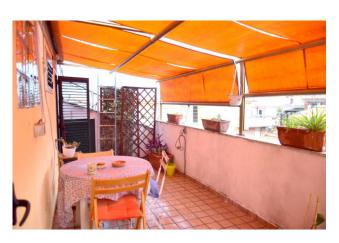

## 48 sq.m. | Bathrooms: 1 | Bedrooms: 1 | Rooms: 2

Via Portuense and more precisely in Via Leonardo Greppi we offer for sale an attic located on the fifth floor with a lift up to the fourth. The property consists of a large entrance hall where a small study can be created, living room with kitchenette with access to the terrace, bathroom, bedroom also with access to the outdoor space, laundry room and large closet. The apartment is very bright. The building is located in a street well served by commercial activities of all kinds, and is well connected thanks to the transit of some bus lines on the nearby via Portuense.