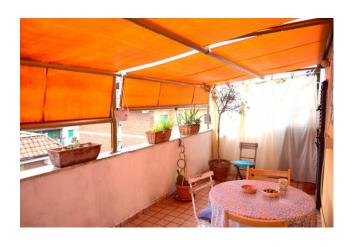

## 48 sq.m. | Bathrooms: 1 | Bedrooms: 1 | Rooms: 2

Via Portuense and more precisely in Via Leonardo Greppi we offer for sale an attic located on the fifth floor with a lift up to the fourth. The property consists of a large entrance hall where a small study can be created, living room with kitchenette with access to the terrace, bathroom, bedroom also with access to the outdoor space, laundry room and large closet. The apartment is very bright. The building is located in a street well served by commercial activities of all kinds, and is well connected thanks to the transit of some bus lines on the nearby via Portuense.

## **Features**

Property ID: CBI053-1976-9676 Contract: Sale

Categoria: 2 Rooms Address: Via Leonardo Greppi

| Zip Code: 149                                     | Municipality: Roma                               |
|---------------------------------------------------|--------------------------------------------------|
| Zona: Portuense                                   | Total sqm: 48 sq.m.                              |
| Bedrooms: 1                                       | Bathrooms: 1                                     |
| Rooms: 2                                          | Internal condition: To Be Cleaned                |
| Floor: 5                                          | Total floors: 5                                  |
| Independent heating: Central Heating with Counter | Lift: Yes                                        |
| Date of construction: 1960                        | Current Status: Available after the deed of sale |
| Condominium costs: € 92                           | Terrace: Present, 15 sq.m.                       |
| Kitchen: Kitchenette                              |                                                  |