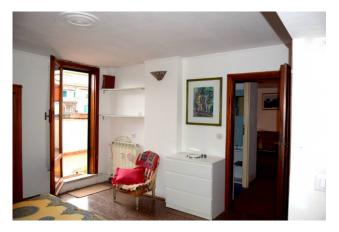

## 48 sq.m. | Bathrooms: 1 | Bedrooms: 1 | Rooms: 2

Via Portuense and more precisely in Via Leonardo Greppi we offer for sale an attic located on the fifth floor with a lift up to the fourth. The property consists of a large entrance hall where a small study can be created, living room with kitchenette with access to the terrace, bathroom, bedroom also with access to the outdoor space, laundry room and large closet. The apartment is very bright. The building is located in a street well served by commercial activities of all kinds, and is well connected thanks to the transit of some bus lines on the nearby via Portuense.