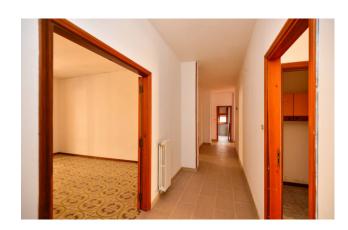

The whole surface, the size of the spaces at the entrance of it and the current layout of the interior spaces allow an easy division of the property into two residential units.

The apartment is very bright thanks to the double view and it consists of entrance hall, double living room, eat-in kitchen with storage, hallway, three bedrooms and two bathrooms.

Furthermore, it overlooks two balconies of approx. 7 and 10 sqm which run along the entire length of the house and on both sides. A garage of about 18 sqm located in the basement completes the apartment.