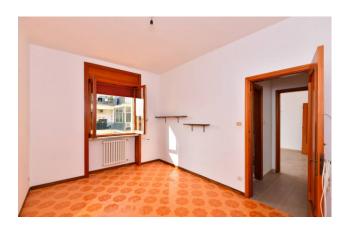

The whole surface, the size of the spaces at the entrance of it and the current layout of the interior spaces allow an easy division of the property into two residential units.

The apartment is very bright thanks to the double view and it consists of entrance hall, double living room, eat-in kitchen with storage, hallway, three bedrooms and two bathrooms.

Furthermore, it overlooks two balconies of approx. 7 and 10 sqm which run along the entire length of the house and on both sides. A garage of about 18 sqm located in the basement completes the apartment.