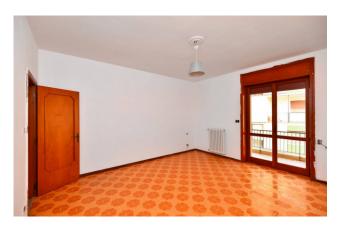

The whole surface, the size of the spaces at the entrance of it and the current layout of the interior spaces allow an easy division of the property into two residential units.

The apartment is very bright thanks to the double view and it consists of entrance hall, double living room, eat-in kitchen with storage, hallway, three bedrooms and two bathrooms.

Furthermore, it overlooks two balconies of approx. 7 and 10 sqm which run along the entire length of the house and on both sides. A garage of about 18 sqm located in the basement completes the apartment.