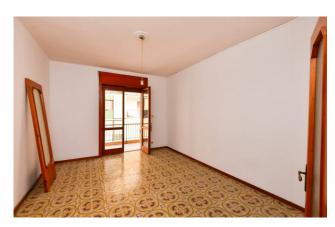

The whole surface, the size of the spaces at the entrance of it and the current layout of the interior spaces allow an easy division of the property into two residential units.

The apartment is very bright thanks to the double view and it consists of entrance hall, double living room, eat-in kitchen with storage, hallway, three bedrooms and two bathrooms.

Furthermore, it overlooks two balconies of approx. 7 and 10 sqm which run along the entire length of the house and on both sides. A garage of about 18 sqm located in the basement completes the apartment.