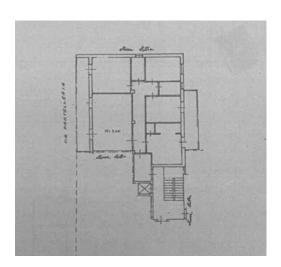

The whole surface, the size of the spaces at the entrance of it and the current layout of the interior spaces allow an easy division of the property into two residential units.

The apartment is very bright thanks to the double view and it consists of entrance hall, double living room, eat-in kitchen with storage, hallway, three bedrooms and two bathrooms.

Furthermore, it overlooks two balconies of approx. 7 and 10 sqm which run along the entire length of the house and on both sides. A garage of about 18 sqm located in the basement completes the apartment.