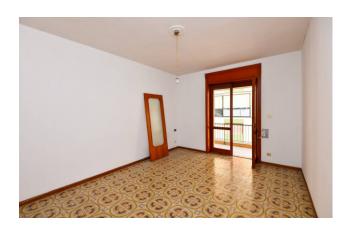

The whole surface, the size of the spaces at the entrance of it and the current layout of the interior spaces allow an easy division of the property into two residential units.

The apartment is very bright thanks to the double view and it consists of entrance hall, double living room, eat-in kitchen with storage, hallway, three bedrooms and two bathrooms.

Furthermore, it overlooks two balconies of approx. 7 and 10 sqm which run along the entire length of the house and on both sides. A garage of about 18 sqm located in the basement completes the apartment.