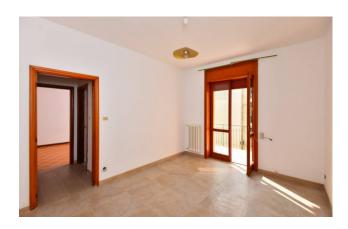

The whole surface, the size of the spaces at the entrance of it and the current layout of the interior spaces allow an easy division of the property into two residential units.

The apartment is very bright thanks to the double view and it consists of entrance hall, double living room, eat-in kitchen with storage, hallway, three bedrooms and two bathrooms.

Furthermore, it overlooks two balconies of approx. 7 and 10 sqm which run along the entire length of the house and on both sides. A garage of about 18 sqm located in the basement completes the apartment.