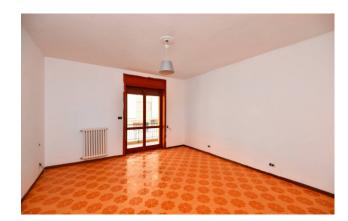

The whole surface, the size of the spaces at the entrance of it and the current layout of the interior spaces allow an easy division of the property into two residential units.

The apartment is very bright thanks to the double view and it consists of entrance hall, double living room, eat-in kitchen with storage, hallway, three bedrooms and two bathrooms.

Furthermore, it overlooks two balconies of approx. 7 and 10 sqm which run along the entire length of the house and on both sides. A garage of about 18 sqm located in the basement completes the apartment.