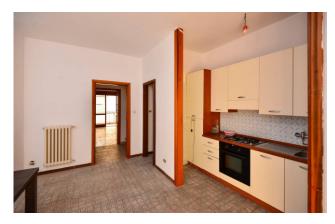

The whole surface, the size of the spaces at the entrance of it and the current layout of the interior spaces allow an easy division of the property into two residential units.

The apartment is very bright thanks to the double view and it consists of entrance hall, double living room, eat-in kitchen with storage, hallway, three bedrooms and two bathrooms.