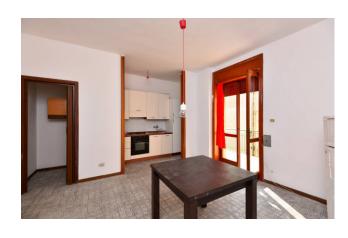

The whole surface, the size of the spaces at the entrance of it and the current layout of the interior spaces allow an easy division of the property into two residential units.

The apartment is very bright thanks to the double view and it consists of entrance hall, double living room, eat-in kitchen with storage, hallway, three bedrooms and two bathrooms.

Furthermore, it overlooks two balconies of approx. 7 and 10 sqm which run along the entire length of the house and on both sides. A garage of about 18 sqm located in the basement completes the apartment.