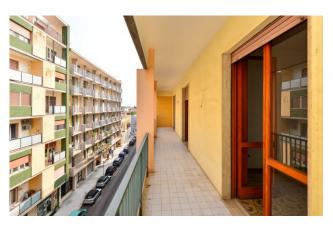

Furthermore, it overlooks two balconies of approx. 7 and 10 sqm which run along the entire length of the house and on both sides. A garage of about 18 sqm located in the basement completes the apartment.