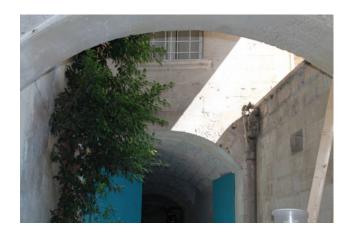

Adjacent is a storage room of about 73 square meters preceded by a beautiful courtyard with a barrel vault and an ancient cobblestone floor.

The property is located inside a historic stately building of high representation and is characterized by excellent visibility and large size, lending itself well to being used for various high-visibility commercial purposes or for associated studios or coworking.