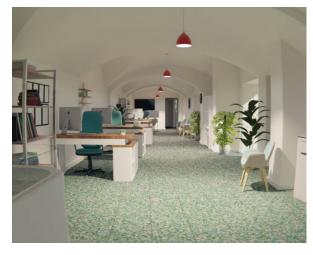

## Commercial Property for rent in Maglie +39) 0832 099369 € 1.500

Ref. CBI069-2123-132363

150 sq.m. | Bathrooms: 2 | Rooms: 2

PUGLIA - SALENTO - MAGLIE

Right in the centre, in Maglie, we offer for rent a 75 m2 commercial space on the street level, with vaulted ceilings and a large entrance hall with shop windows, two bathrooms and an anteroom.

Adjacent is a storage room of about 73 square meters preceded by a beautiful courtyard with a barrel vault and an ancient cobblestone floor.

The property is located inside a historic stately building of high representation and is characterized by excellent visibility and large size, lending itself well to being used for various high-visibility commercial purposes or for associated studios or coworking.