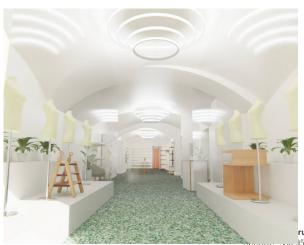

Adjacent is a storage room of about 73 square meters preceded by a beautiful courtyard with a barrel vault and an ancient cobblestone floor.

The property is located inside a historic stately building of high representation and is characterized by excellent visibility and large size, lending itself well to being used for various high-visibility commercial purposes or for associated studios or coworking.