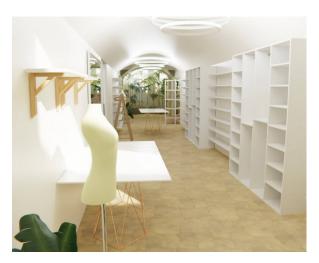

Adjacent is a storage room of about 73 square meters preceded by a beautiful courtyard with a barrel vault and an ancient cobblestone floor.

The property is located inside a historic stately building of high representation and is characterized by excellent visibility and large size, lending itself well to being used for various high-visibility commercial purposes or for associated studios or coworking.