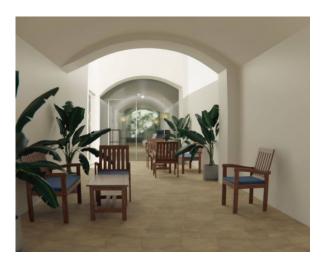

## Commercial Property for rent in Maglie +39) 0832 099369 € 1.500

Ref. CBI069-2123-132363

150 sq.m. | Bathrooms: 2 | Rooms: 2

PUGLIA - SALENTO - MAGLIE

Right in the centre, in Maglie, we offer for rent a 75 m2 commercial space on the street level, with vaulted ceilings and a large entrance hall with shop windows, two bathrooms and an anteroom.

Adjacent is a storage room of about 73 square meters preceded by a beautiful courtyard with a barrel vault and an ancient cobblestone floor.

The property is located inside a historic stately building of high representation and is characterized by excellent visibility and large size, lending itself well to being used for various high-visibility commercial purposes or for associated studios or coworking.