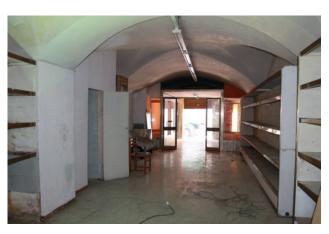

## Commercial Property for rent in Maglie +39) 0832 099369 € 1.500

Ref. CBI069-2123-132363

150 sq.m. | Bathrooms: 2 | Rooms: 2

PUGLIA - SALENTO - MAGLIE

Right in the centre, in Maglie, we offer for rent a 75 m2 commercial space on the street level, with vaulted ceilings and a large entrance hall with shop windows, two bathrooms and an anteroom.

Adjacent is a storage room of about 73 square meters preceded by a beautiful courtyard with a barrel vault and an ancient cobblestone floor.

The property is located inside a historic stately building of high representation and is characterized by excellent visibility and large size, lending itself well to being used for various high-visibility commercial purposes or for associated studios or coworking.