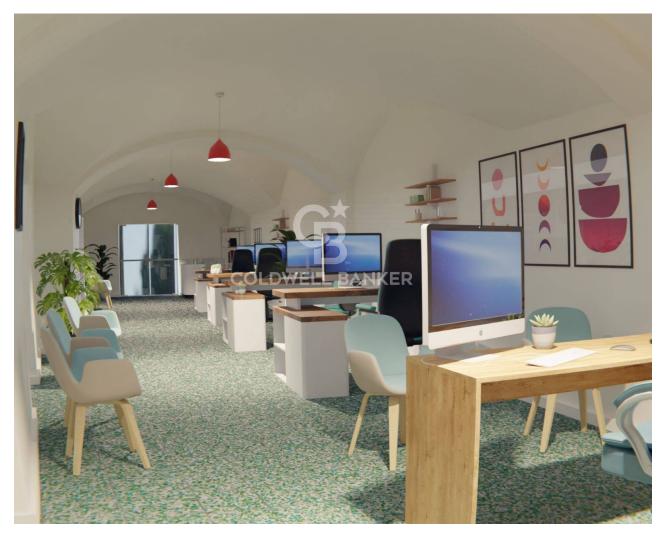

## Commercial Property for rent in Maglie +39) 0832 099369 € 1.500

Ref. CBI069-2123-132363

150 sq.m. | Bathrooms: 2 | Rooms: 2

PUGLIA - SALENTO - MAGLIE

Right in the centre, in Maglie, we offer for rent a 75 m2 commercial space on the street level, with vaulted ceilings and a large entrance hall with shop windows, two bathrooms and an anteroom.

Adjacent is a storage room of about 73 square meters preceded by a beautiful courtyard with a barrel vault and an ancient cobblestone floor.

The property is located inside a historic stately building of high representation and is characterized by excellent visibility and large size, lending itself well to being used for various high-visibility commercial purposes or for associated studios or coworking.