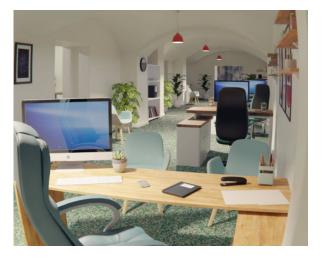

## Commercial Property for rent in Maglie +39) 0832 099369 € 1.500

Ref. CBI069-2123-132363

150 sq.m. | Bathrooms: 2 | Rooms: 2

PUGLIA - SALENTO - MAGLIE

Right in the centre, in Maglie, we offer for rent a 75 m2 commercial space on the street level, with vaulted ceilings and a large entrance hall with shop windows, two bathrooms and an anteroom.

Adjacent is a storage room of about 73 square meters preceded by a beautiful courtyard with a barrel vault and an ancient cobblestone floor.

The property is located inside a historic stately building of high representation and is characterized by excellent visibility and large size, lending itself well to being used for various high-visibility commercial purposes or for associated studios or coworking.