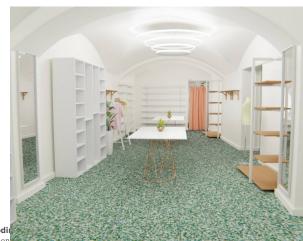

## Commercial Property for rent in Maglie +39) 0832 099369 € 1.500

Ref. CBI069-2123-132363

150 sq.m. | Bathrooms: 2 | Rooms: 2

PUGLIA - SALENTO - MAGLIE

Right in the centre, in Maglie, we offer for rent a 75 m2 commercial space on the street level, with vaulted ceilings and a large entrance hall with shop windows, two bathrooms and an anteroom.

Adjacent is a storage room of about 73 square meters preceded by a beautiful courtyard with a barrel vault and an ancient cobblestone floor.

The property is located inside a historic stately building of high representation and is characterized by excellent visibility and large size, lending itself well to being used for various high-visibility commercial purposes or for associated studios or coworking.