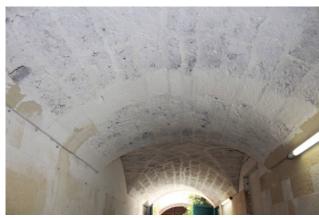

## Commercial Property for rent in Maglie +39) 0832 099369 € 1.500

Ref. CBI069-2123-132363

150 sq.m. | Bathrooms: 2 | Rooms: 2

PUGLIA - SALENTO - MAGLIE

Right in the centre, in Maglie, we offer for rent a 75 m2 commercial space on the street level, with vaulted ceilings and a large entrance hall with shop windows, two bathrooms and an anteroom.

Adjacent is a storage room of about 73 square meters preceded by a beautiful courtyard with a barrel vault and an ancient cobblestone floor.

The property is located inside a historic stately building of high representation and is characterized by excellent visibility and large size, lending itself well to being used for various high-visibility commercial purposes or for associated studios or coworking.