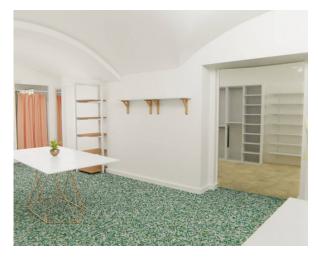

## Commercial Property for rent in Maglie +39) 0832 099369 € 1.500

Ref. CBI069-2123-132363

150 sq.m. | Bathrooms: 2 | Rooms: 2

PUGLIA - SALENTO - MAGLIE

Right in the centre, in Maglie, we offer for rent a 75 m2 commercial space on the street level, with vaulted ceilings and a large entrance hall with shop windows, two bathrooms and an anteroom.

Adjacent is a storage room of about 73 square meters preceded by a beautiful courtyard with a barrel vault and an ancient cobblestone floor.

The property is located inside a historic stately building of high representation and is characterized by excellent visibility and large size, lending itself well to being used for various high-visibility commercial purposes or for associated studios or coworking.