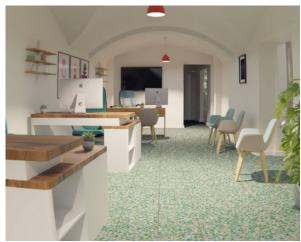

## Commercial Property for rent in Maglie +39) 0832 099369 € 1.500

Ref. CBI069-2123-132363

150 sq.m. | Bathrooms: 2 | Rooms: 2

PUGLIA - SALENTO - MAGLIE

Right in the centre, in Maglie, we offer for rent a 75 m2 commercial space on the street level, with vaulted ceilings and a large entrance hall with shop windows, two bathrooms and an anteroom.

Adjacent is a storage room of about 73 square meters preceded by a beautiful courtyard with a barrel vault and an ancient cobblestone floor.

The property is located inside a historic stately building of high representation and is characterized by excellent visibility and large size, lending itself well to being used for various high-visibility commercial purposes or for associated studios or coworking.