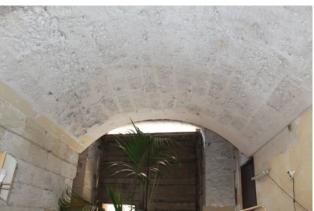

Adjacent is a storage room of about 73 square meters preceded by a beautiful courtyard with a barrel vault and an ancient cobblestone floor.

The property is located inside a historic stately building of high representation and is characterized by excellent visibility and large size, lending itself well to being used for various high-visibility commercial purposes or for associated studios or coworking.