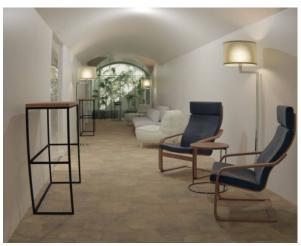

## Commercial Property for rent in Maglie +39) 0832 099369 € 1.500

Ref. CBI069-2123-132363

150 sq.m. | Bathrooms: 2 | Rooms: 2

PUGLIA - SALENTO - MAGLIE

Right in the centre, in Maglie, we offer for rent a 75 m2 commercial space on the street level, with vaulted ceilings and a large entrance hall with shop windows, two bathrooms and an anteroom.

Adjacent is a storage room of about 73 square meters preceded by a beautiful courtyard with a barrel vault and an ancient cobblestone floor.

The property is located inside a historic stately building of high representation and is characterized by excellent visibility and large size, lending itself well to being used for various high-visibility commercial purposes or for associated studios or coworking.