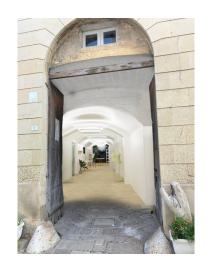

Adjacent is a storage room of about 73 square meters preceded by a beautiful courtyard with a barrel vault and an ancient cobblestone floor.

The property is located inside a historic stately building of high representation and is characterized by excellent visibility and large size, lending itself well to being used for various high-visibility commercial purposes or for associated studios or coworking.