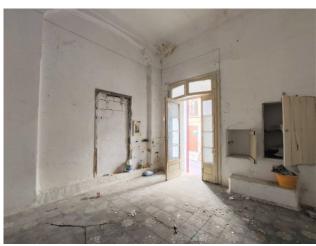

The property, completely to be restored, dates back to the 1940s and is in good static condition.

On vico Malta there are two rooms on the basement and ground floors, while on via Malta there is a large room on the street with a double driveway entrance.