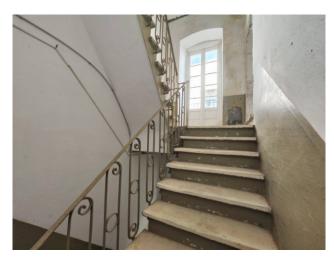

The property, completely to be restored, dates back to the 1940s and is in good static condition.

On vico Malta there are two rooms on the basement and ground floors, while on via Malta there is a large room on the street with a double driveway entrance.

Also on vico Malta you enter the residence which is made up of a total of eight rooms and accessories distributed between the first and second floors.

 $From \ the \ terraces \ you \ can \ enjoy \ a \ panoramic \ view \ of \ the \ surrounding \ town \ and \ of \ the \ Valle \ d'Itria \ and \ Locorotondo.$ 