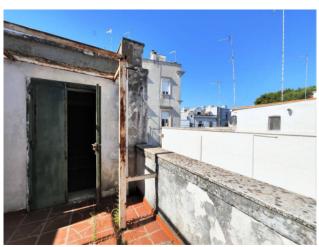

Also on vico Malta you enter the residence which is made up of a total of eight rooms and accessories distributed between the first and second floors.

 $From \ the \ terraces \ you \ can \ enjoy \ a \ panoramic \ view \ of \ the \ surrounding \ town \ and \ of \ the \ Valle \ d'Itria \ and \ Locorotondo.$ 

## SOME DATA

Commercial residential area approx. 256.00~sq m Cellar commercial area approx. 46.00~m2 Local commercial area on the ground floor approx. 60.00~sq m Terrace area approx. 30.00~sq m Flat roof surface approx. 70.00~sq m