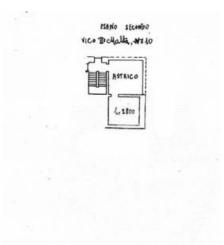

Also on vico Malta you enter the residence which is made up of a total of eight rooms and accessories distributed between the first and second floors.

 $From \ the \ terraces \ you \ can \ enjoy \ a \ panoramic \ view \ of \ the \ surrounding \ town \ and \ of \ the \ Valle \ d'Itria \ and \ Locorotondo.$ 

## SOME DATA

Commercial residential area approx. 256.00~sq m Cellar commercial area approx. 46.00~m2 Local commercial area on the ground floor approx. 60.00~sq m Terrace area approx. 30.00~sq m Flat roof surface approx. 70.00~sq m