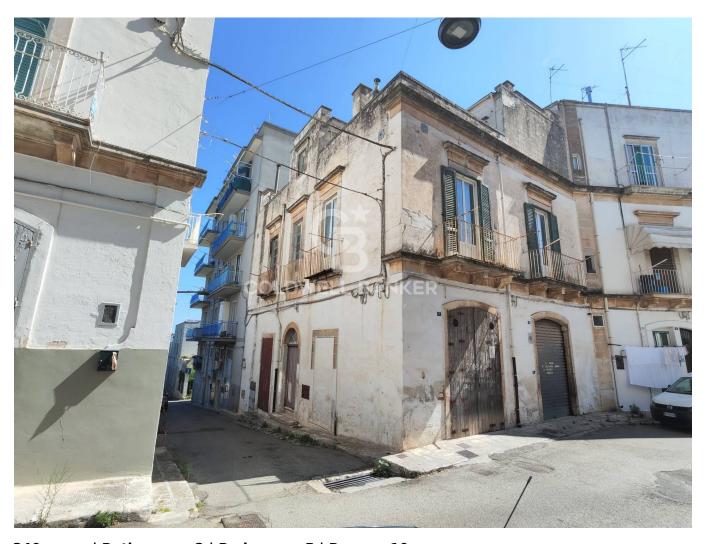

# Indipendent house for sale in Martina Franca € 295.000

Ref. CBI094-1004-63612

340 sq.m. | Bathrooms: 2 | Bedrooms: 5 | Rooms: 10

PUGLIA - MARTINA FRANCA - Via Malta

Close to the Borgo Antico of Martina Franca, near the gardens of the Madonna del Carmine and the church of Maria Santissima del Monte, we offer the sale of a corner building spread over three levels on the ground, first and second floors, in addition to the buried.

The property, completely to be restored, dates back to the 1940s and is in good static condition.

On vico Malta there are two rooms on the basement and ground floors, while on via Malta there is a large room on the street with a double driveway entrance.

Also on vico Malta you enter the residence which is made up of a total of eight rooms and accessories distributed between the first and second floors.

 $From \ the \ terraces \ you \ can \ enjoy \ a \ panoramic \ view \ of \ the \ surrounding \ town \ and \ of \ the \ Valle \ d'Itria \ and \ Locorotondo.$ 

The property, as a whole, lends itself to various housing solutions for both private and receptive use.