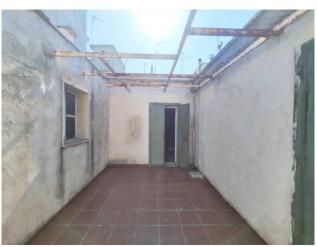

The property, completely to be restored, dates back to the 1940s and is in good static condition.

On vico Malta there are two rooms on the basement and ground floors, while on via Malta there is a large room on the street with a double driveway entrance.

Also on vico Malta you enter the residence which is made up of a total of eight rooms and accessories distributed between the first and second floors.

 $From \ the \ terraces \ you \ can \ enjoy \ a \ panoramic \ view \ of \ the \ surrounding \ town \ and \ of \ the \ Valle \ d'Itria \ and \ Locorotondo.$ 

The property, as a whole, lends itself to various housing solutions for both private and receptive use.