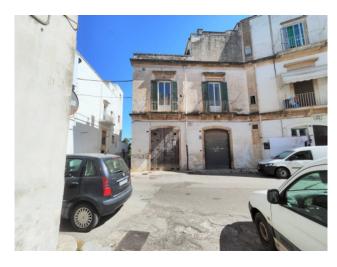

# Indipendent house for sale in Martina Franca € 295.000

Ref. CBI094-1004-63612

340 sq.m. | Bathrooms: 2 | Bedrooms: 5 | Rooms: 10

PUGLIA - MARTINA FRANCA - Via Malta

Close to the Borgo Antico of Martina Franca, near the gardens of the Madonna del Carmine and the church of Maria Santissima del Monte, we offer the sale of a corner building spread over three levels on the ground, first and second floors, in addition to the buried.

The property, completely to be restored, dates back to the 1940s and is in good static condition.

On vico Malta there are two rooms on the basement and ground floors, while on via Malta there is a large room on the street with a double driveway entrance.

Also on vico Malta you enter the residence which is made up of a total of eight rooms and accessories distributed between the first and second floors.

 $From \ the \ terraces \ you \ can \ enjoy \ a \ panoramic \ view \ of \ the \ surrounding \ town \ and \ of \ the \ Valle \ d'Itria \ and \ Locorotondo.$ 