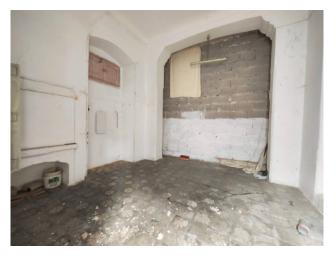

The property, completely to be restored, dates back to the 1940s and is in good static condition.

On vico Malta there are two rooms on the basement and ground floors, while on via Malta there is a large room on the street with a double driveway entrance.

Also on vico Malta you enter the residence which is made up of a total of eight rooms and accessories distributed between the first and second floors.

 $From \ the \ terraces \ you \ can \ enjoy \ a \ panoramic \ view \ of \ the \ surrounding \ town \ and \ of \ the \ Valle \ d'Itria \ and \ Locorotondo.$ 