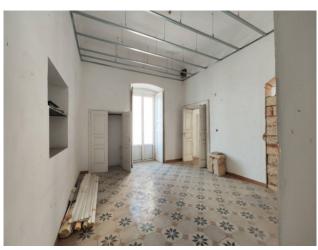

The property, completely to be restored, dates back to the 1940s and is in good static condition.

On vico Malta there are two rooms on the basement and ground floors, while on via Malta there is a large room on the street with a double driveway entrance.

Also on vico Malta you enter the residence which is made up of a total of eight rooms and accessories distributed between the first and second floors.

 $From \ the \ terraces \ you \ can \ enjoy \ a \ panoramic \ view \ of \ the \ surrounding \ town \ and \ of \ the \ Valle \ d'Itria \ and \ Locorotondo.$ 