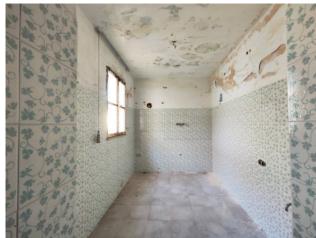

The property, completely to be restored, dates back to the 1940s and is in good static condition.

On vico Malta there are two rooms on the basement and ground floors, while on via Malta there is a large room on the street with a double driveway entrance.

Also on vico Malta you enter the residence which is made up of a total of eight rooms and accessories distributed between the first and second floors.

 $From \ the \ terraces \ you \ can \ enjoy \ a \ panoramic \ view \ of \ the \ surrounding \ town \ and \ of \ the \ Valle \ d'Itria \ and \ Locorotondo.$ 