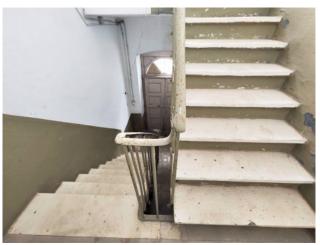

The property, completely to be restored, dates back to the 1940s and is in good static condition.

On vico Malta there are two rooms on the basement and ground floors, while on via Malta there is a large room on the street with a double driveway entrance.

Also on vico Malta you enter the residence which is made up of a total of eight rooms and accessories distributed between the first and second floors.

 $From \ the \ terraces \ you \ can \ enjoy \ a \ panoramic \ view \ of \ the \ surrounding \ town \ and \ of \ the \ Valle \ d'Itria \ and \ Locorotondo.$ 