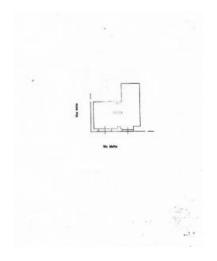

## SOME DATA

Commercial residential area approx. 256.00~sq m Cellar commercial area approx. 46.00~m2 Local commercial area on the ground floor approx. 60.00~sq m Terrace area approx. 30.00~sq m Flat roof surface approx. 70.00~sq m