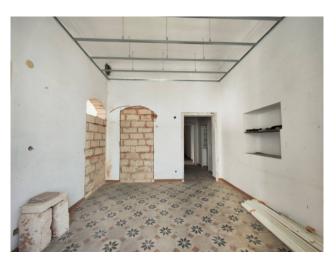

The property, completely to be restored, dates back to the 1940s and is in good static condition.

On vico Malta there are two rooms on the basement and ground floors, while on via Malta there is a large room on the street with a double driveway entrance.

Also on vico Malta you enter the residence which is made up of a total of eight rooms and accessories distributed between the first and second floors.

 $From \ the \ terraces \ you \ can \ enjoy \ a \ panoramic \ view \ of \ the \ surrounding \ town \ and \ of \ the \ Valle \ d'Itria \ and \ Locorotondo.$ 