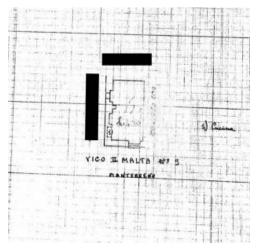

## SOME DATA

Commercial residential area approx. 256.00~sq m Cellar commercial area approx. 46.00~m2 Local commercial area on the ground floor approx. 60.00~sq m Terrace area approx. 30.00~sq m Flat roof surface approx. 70.00~sq m