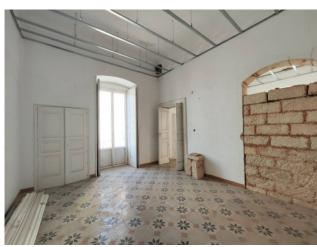

The property, completely to be restored, dates back to the 1940s and is in good static condition.

On vico Malta there are two rooms on the basement and ground floors, while on via Malta there is a large room on the street with a double driveway entrance.

Also on vico Malta you enter the residence which is made up of a total of eight rooms and accessories distributed between the first and second floors.

 $From \ the \ terraces \ you \ can \ enjoy \ a \ panoramic \ view \ of \ the \ surrounding \ town \ and \ of \ the \ Valle \ d'Itria \ and \ Locorotondo.$ 

## SOME DATA

Commercial residential area approx. 256.00~sq m Cellar commercial area approx. 46.00~m2 Local commercial area on the ground floor approx. 60.00~sq m Terrace area approx. 30.00~sq m Flat roof surface approx. 70.00~sq m