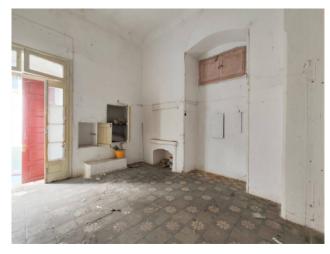

The property, completely to be restored, dates back to the 1940s and is in good static condition.

On vico Malta there are two rooms on the basement and ground floors, while on via Malta there is a large room on the street with a double driveway entrance.

Also on vico Malta you enter the residence which is made up of a total of eight rooms and accessories distributed between the first and second floors.

 $From \ the \ terraces \ you \ can \ enjoy \ a \ panoramic \ view \ of \ the \ surrounding \ town \ and \ of \ the \ Valle \ d'Itria \ and \ Locorotondo.$ 

The property, as a whole, lends itself to various housing solutions for both private and receptive use.