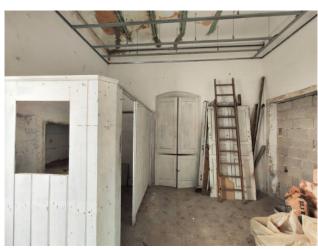

The property, completely to be restored, dates back to the 1940s and is in good static condition.

On vico Malta there are two rooms on the basement and ground floors, while on via Malta there is a large room on the street with a double driveway entrance.

The property, as a whole, lends itself to various housing solutions for both private and receptive use.