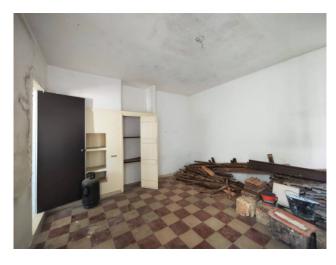

The property, completely to be restored, dates back to the 1940s and is in good static condition.

On vico Malta there are two rooms on the basement and ground floors, while on via Malta there is a large room on the street with a double driveway entrance.

Also on vico Malta you enter the residence which is made up of a total of eight rooms and accessories distributed between the first and second floors.

 $From \ the \ terraces \ you \ can \ enjoy \ a \ panoramic \ view \ of \ the \ surrounding \ town \ and \ of \ the \ Valle \ d'Itria \ and \ Locorotondo.$ 