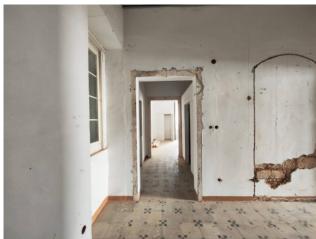

The property, completely to be restored, dates back to the 1940s and is in good static condition.

On vico Malta there are two rooms on the basement and ground floors, while on via Malta there is a large room on the street with a double driveway entrance.

Also on vico Malta you enter the residence which is made up of a total of eight rooms and accessories distributed between the first and second floors.

 $From \ the \ terraces \ you \ can \ enjoy \ a \ panoramic \ view \ of \ the \ surrounding \ town \ and \ of \ the \ Valle \ d'Itria \ and \ Locorotondo.$ 