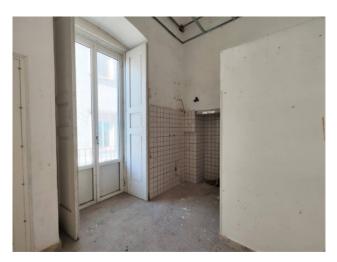

The property, completely to be restored, dates back to the 1940s and is in good static condition.

On vico Malta there are two rooms on the basement and ground floors, while on via Malta there is a large room on the street with a double driveway entrance.

Also on vico Malta you enter the residence which is made up of a total of eight rooms and accessories distributed between the first and second floors.

 $From \ the \ terraces \ you \ can \ enjoy \ a \ panoramic \ view \ of \ the \ surrounding \ town \ and \ of \ the \ Valle \ d'Itria \ and \ Locorotondo.$ 