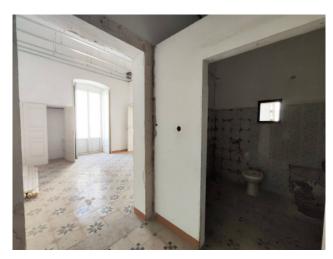

The property, completely to be restored, dates back to the 1940s and is in good static condition.

On vico Malta there are two rooms on the basement and ground floors, while on via Malta there is a large room on the street with a double driveway entrance.

Also on vico Malta you enter the residence which is made up of a total of eight rooms and accessories distributed between the first and second floors.

 $From \ the \ terraces \ you \ can \ enjoy \ a \ panoramic \ view \ of \ the \ surrounding \ town \ and \ of \ the \ Valle \ d'Itria \ and \ Locorotondo.$ 