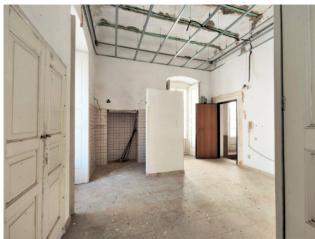

The property, completely to be restored, dates back to the 1940s and is in good static condition.

On vico Malta there are two rooms on the basement and ground floors, while on via Malta there is a large room on the street with a double driveway entrance.

## SOME DATA

Commercial residential area approx. 256.00~sq m Cellar commercial area approx. 46.00~m2 Local commercial area on the ground floor approx. 60.00~sq m Terrace area approx. 30.00~sq m Flat roof surface approx. 70.00~sq m