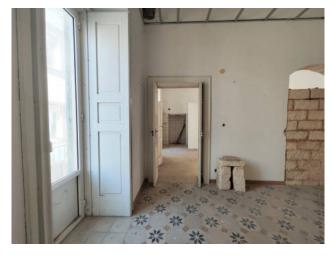

The property, completely to be restored, dates back to the 1940s and is in good static condition.

On vico Malta there are two rooms on the basement and ground floors, while on via Malta there is a large room on the street with a double driveway entrance.

Also on vico Malta you enter the residence which is made up of a total of eight rooms and accessories distributed between the first and second floors.

 $From \ the \ terraces \ you \ can \ enjoy \ a \ panoramic \ view \ of \ the \ surrounding \ town \ and \ of \ the \ Valle \ d'Itria \ and \ Locorotondo.$ 

## SOME DATA

Commercial residential area approx. 256.00~sq m Cellar commercial area approx. 46.00~m2 Local commercial area on the ground floor approx. 60.00~sq m Terrace area approx. 30.00~sq m Flat roof surface approx. 70.00~sq m