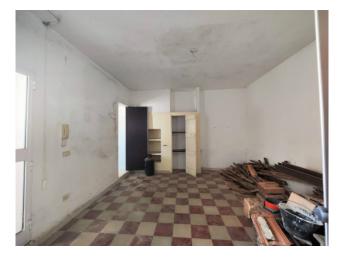

The property, completely to be restored, dates back to the 1940s and is in good static condition.

On vico Malta there are two rooms on the basement and ground floors, while on via Malta there is a large room on the street with a double driveway entrance.

Also on vico Malta you enter the residence which is made up of a total of eight rooms and accessories distributed between the first and second floors.

 $From \ the \ terraces \ you \ can \ enjoy \ a \ panoramic \ view \ of \ the \ surrounding \ town \ and \ of \ the \ Valle \ d'Itria \ and \ Locorotondo.$ 