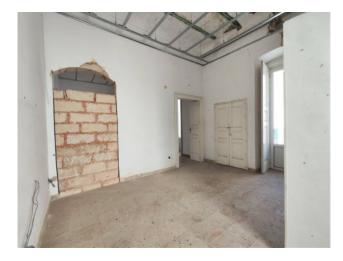

The property, completely to be restored, dates back to the 1940s and is in good static condition.

On vico Malta there are two rooms on the basement and ground floors, while on via Malta there is a large room on the street with a double driveway entrance.

## SOME DATA

Commercial residential area approx. 256.00~sq m Cellar commercial area approx. 46.00~m2 Local commercial area on the ground floor approx. 60.00~sq m Terrace area approx. 30.00~sq m Flat roof surface approx. 70.00~sq m