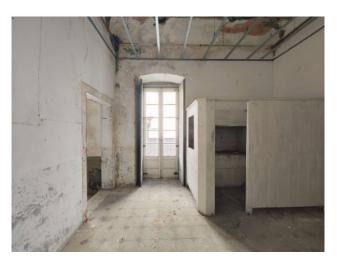

The property, completely to be restored, dates back to the 1940s and is in good static condition.

On vico Malta there are two rooms on the basement and ground floors, while on via Malta there is a large room on the street with a double driveway entrance.

The property, as a whole, lends itself to various housing solutions for both private and receptive use.