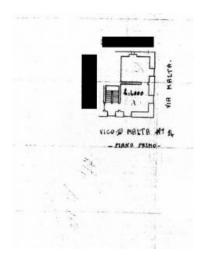

The property, completely to be restored, dates back to the 1940s and is in good static condition.

On vico Malta there are two rooms on the basement and ground floors, while on via Malta there is a large room on the street with a double driveway entrance.

Also on vico Malta you enter the residence which is made up of a total of eight rooms and accessories distributed between the first and second floors.

 $From \ the \ terraces \ you \ can \ enjoy \ a \ panoramic \ view \ of \ the \ surrounding \ town \ and \ of \ the \ Valle \ d'Itria \ and \ Locorotondo.$ 

## SOME DATA

Commercial residential area approx. 256.00~sq m Cellar commercial area approx. 46.00~m2 Local commercial area on the ground floor approx. 60.00~sq m Terrace area approx. 30.00~sq m Flat roof surface approx. 70.00~sq m