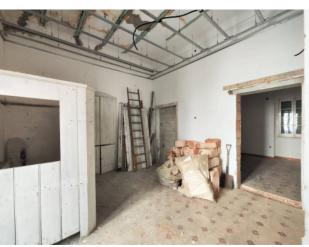

The property, completely to be restored, dates back to the 1940s and is in good static condition.

On vico Malta there are two rooms on the basement and ground floors, while on via Malta there is a large room on the street with a double driveway entrance.

Also on vico Malta you enter the residence which is made up of a total of eight rooms and accessories distributed between the first and second floors.

 $From \ the \ terraces \ you \ can \ enjoy \ a \ panoramic \ view \ of \ the \ surrounding \ town \ and \ of \ the \ Valle \ d'Itria \ and \ Locorotondo.$ 