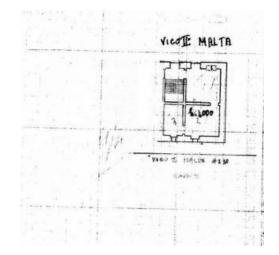

Also on vico Malta you enter the residence which is made up of a total of eight rooms and accessories distributed between the first and second floors.

 $From \ the \ terraces \ you \ can \ enjoy \ a \ panoramic \ view \ of \ the \ surrounding \ town \ and \ of \ the \ Valle \ d'Itria \ and \ Locorotondo.$ 

## SOME DATA

Commercial residential area approx. 256.00~sq m Cellar commercial area approx. 46.00~m2 Local commercial area on the ground floor approx. 60.00~sq m Terrace area approx. 30.00~sq m Flat roof surface approx. 70.00~sq m