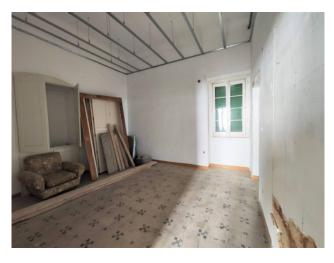

The property, completely to be restored, dates back to the 1940s and is in good static condition.

On vico Malta there are two rooms on the basement and ground floors, while on via Malta there is a large room on the street with a double driveway entrance.

Also on vico Malta you enter the residence which is made up of a total of eight rooms and accessories distributed between the first and second floors.

 $From \ the \ terraces \ you \ can \ enjoy \ a \ panoramic \ view \ of \ the \ surrounding \ town \ and \ of \ the \ Valle \ d'Itria \ and \ Locorotondo.$ 