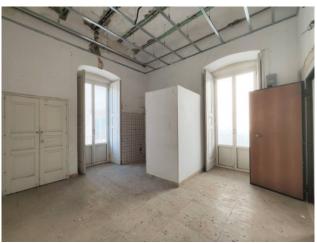

The property, completely to be restored, dates back to the 1940s and is in good static condition.

On vico Malta there are two rooms on the basement and ground floors, while on via Malta there is a large room on the street with a double driveway entrance.

Also on vico Malta you enter the residence which is made up of a total of eight rooms and accessories distributed between the first and second floors.

 $From \ the \ terraces \ you \ can \ enjoy \ a \ panoramic \ view \ of \ the \ surrounding \ town \ and \ of \ the \ Valle \ d'Itria \ and \ Locorotondo.$ 