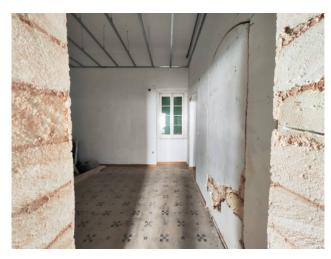

The property, completely to be restored, dates back to the 1940s and is in good static condition.

On vico Malta there are two rooms on the basement and ground floors, while on via Malta there is a large room on the street with a double driveway entrance.

Also on vico Malta you enter the residence which is made up of a total of eight rooms and accessories distributed between the first and second floors.

 $From \ the \ terraces \ you \ can \ enjoy \ a \ panoramic \ view \ of \ the \ surrounding \ town \ and \ of \ the \ Valle \ d'Itria \ and \ Locorotondo.$ 